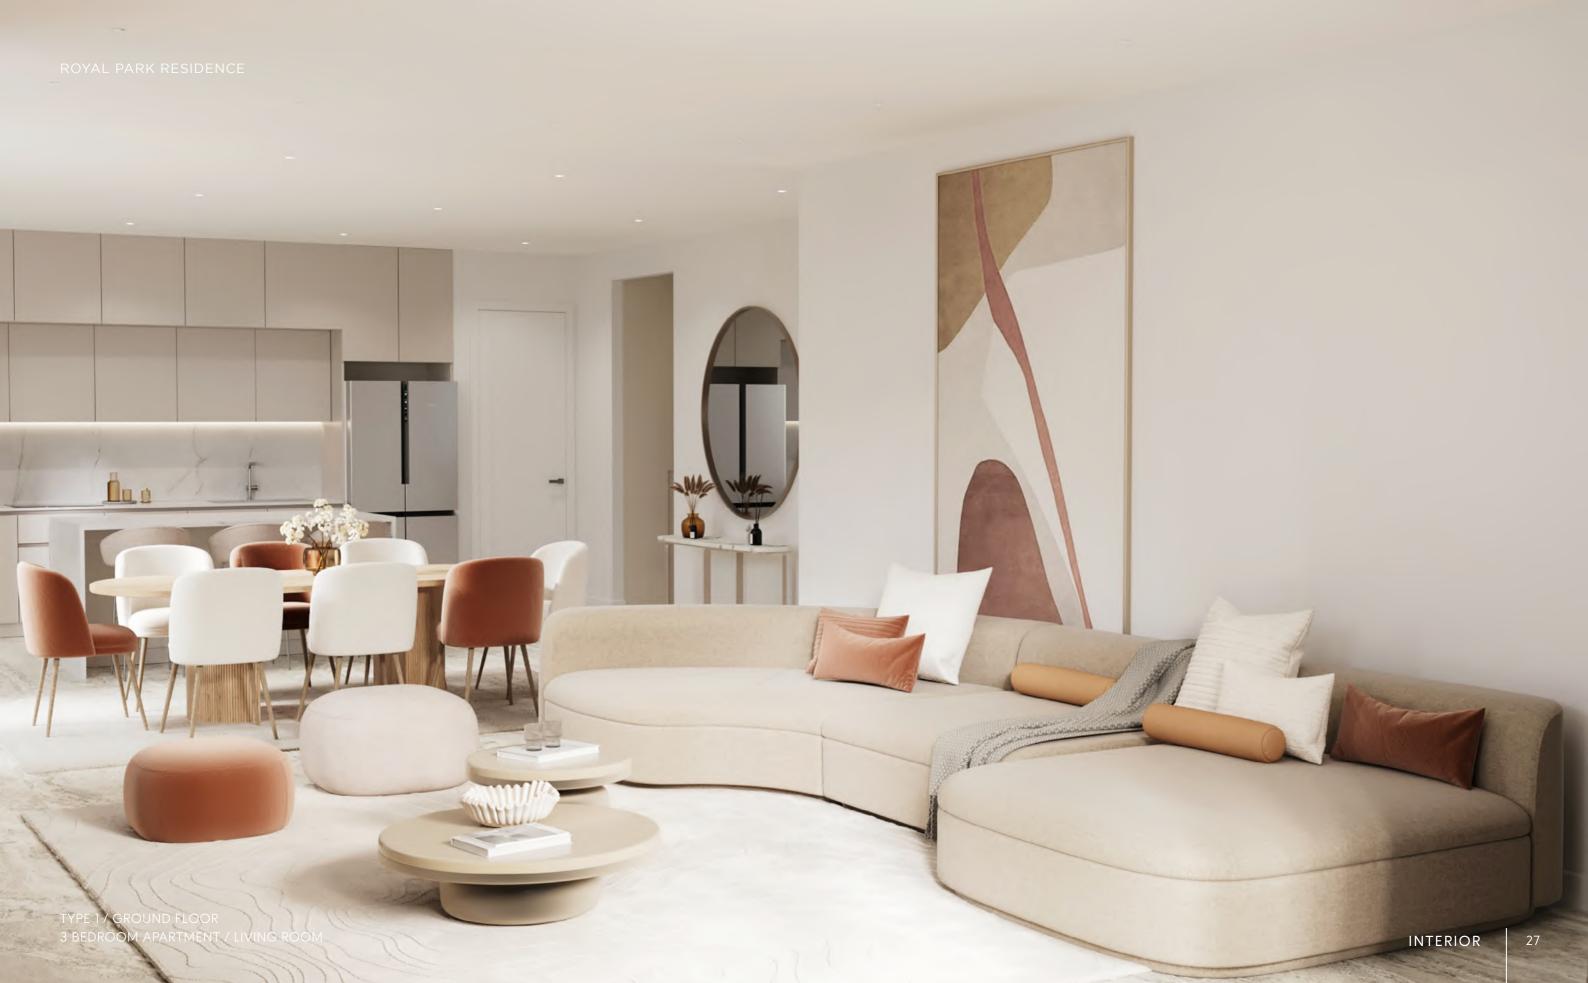

USEFUL SURFACE $125,29 \text{ m}^2$ TERRACE $66,72 \text{ m}^2$ BUILT SURFACE $146,13 \text{ m}^2$ 

2 PARKING SPACES & 1 STORAGE ROOM INCLUDED

TYPE 1 / GROUND FLOOR
3 BEDROOM APARTMENT / LIVING ROOM