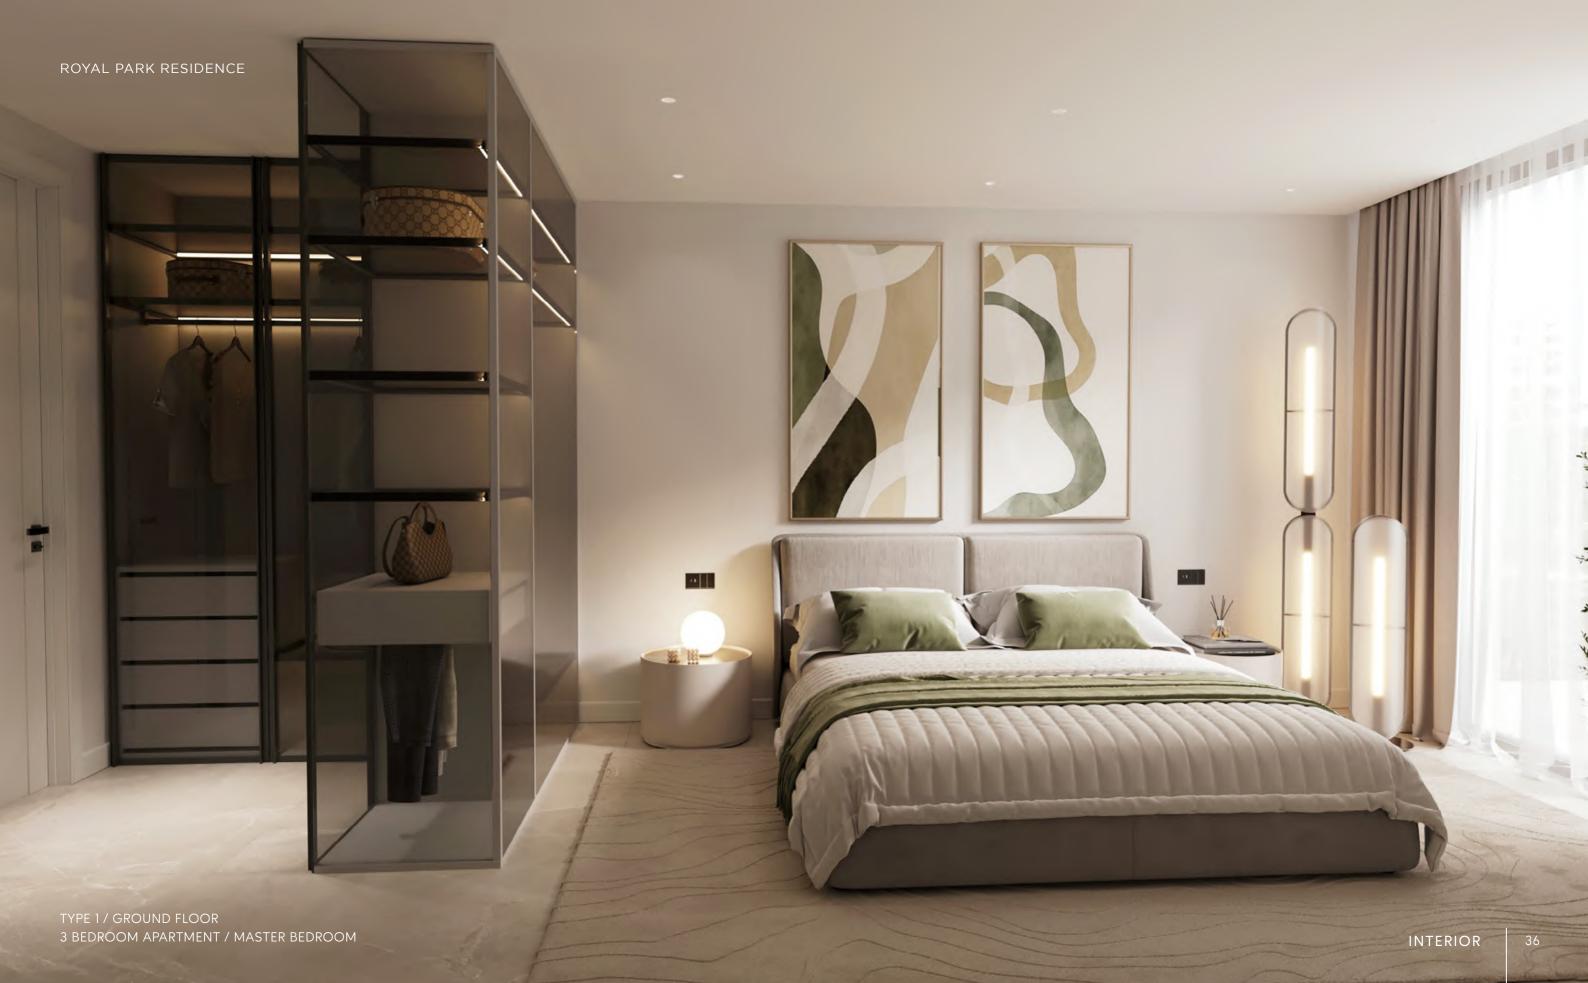

MENT AREA

| HALL          | 4,67 m <sup>2</sup>  |
|---------------|----------------------|
| LIVING ROOM   | 49,55 m <sup>2</sup> |
| KITCHEN       | 15,94 m²             |
| BEDROOM 1     | 14,89 m <sup>2</sup> |
| BATHROOM 1    | 6,22 m <sup>2</sup>  |
| DRESSING ROOM | 3,79 m <sup>2</sup>  |
| TOILET        | 1,83 m²              |
| BEDROOM 2     | 11,05 m²             |
| BATHROOM 2    | 5,12 m <sup>2</sup>  |
| BEDROOM 3     | 12,23 m <sup>2</sup> |
|               |                      |

USEFUL SURFACE $125,29 \text{ m}^2$ TERRACE $66,72 \text{ m}^2$ BUILT SURFACE $146,13 \text{ m}^2$ 



2 PARKING SPACES & 1 STORAGE ROOM INCLUDED











TYPE 1 / GROUND FLOOR
3 BEDROOM APARTMENT / LIVING ROOM







### ROYAL PARK RESIDENCE







Concise & Charismatic Interior Details











# First floor

TYPE 2

2 BEDROOM APARTMENT







## APT. D15

|                                   | SOLARIUM                          | SOLARIUM                          | SOLARIUM                          | SOLARIUM                          |                                   |
|-----------------------------------|-----------------------------------|-----------------------------------|-----------------------------------|-----------------------------------|-----------------------------------|
|                                   | TYPE 6<br>4 BEDROOM               | TYPE 5<br>3 REDROOMS              | TYPE 5<br>3 REDROOMS              | TYPE 4<br>3 BEDROOMS              |                                   |
| SOLARIUM                          | APT. D 24                         | APT