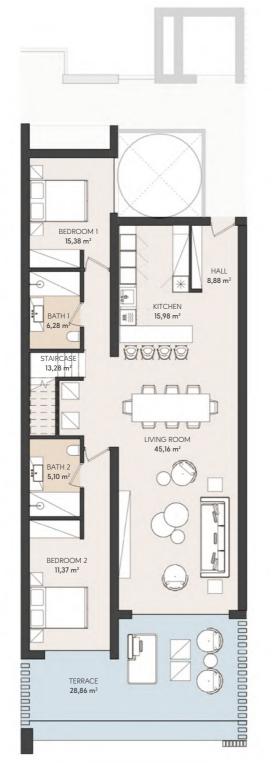

# TYPE 5

3 BEDROOM PENTHOUSE

### APT. D23

|                                   | SOLARIUM                          | SOLARIUM                          | SOLARIUM                          | SOLARIUM                          |                                |
|-----------------------------------|-----------------------------------|-----------------------------------|-----------------------------------|-----------------------------------|--------------------------------|
|                                   | TYPE 6                            | TYPE 5                            | TYPE 5                            | TYPE 4                            |                                |
| SOLARIUM                          | 4 BEDROOM<br>APT. D 24            | 3 BEDROOMS<br>APT. D 23           | 3 BEDROOMS<br>APT. D 22           | 3 BEDROOMS<br>APT. D 21           | SOLARIUM                       |
| TYPE 3<br>3 BEDROOMS<br>APT. D 16 | TYPE 2<br>2 BEDROOMS<br>APT. D 15 | TYPE 2<br>2 BEDROOMS<br>APT. D 14 | TYPE 2<br>2 BEDROOMS<br>APT. D 13 | TYPE 2<br>2 BEDROOMS<br>APT. D 12 | TYPE 3<br>3 BEDROO<br>APT. D 1 |
| TYPE 1<br>3 BEDROOMS<br>APT. D 06 | TYPE 2<br>2 BEDROOMS<br>APT. D 05 | TYPE 2<br>2 BEDROOMS<br>APT. D 04 | TYPE 2<br>2 BEDROOMS<br>APT. D 03 | TYPE 2<br>2 BEDROOMS<br>APT. D 02 | TYPE 1<br>3 BEDROO<br>APT. D 0 |

## APARTMENT AREA

| HALL        | 8,88 m²              |
|-------------|----------------------|
| LIVING ROOM | 45,16 m <sup>2</sup> |
| KITCHEN     | 15,98 m²             |
| BEDROOM 1   | 15,38 m²             |
| BATHROOM 1  | 6,28 m <sup>2</sup>  |
| BEDROOM 2   | 11,37 m²             |
| BATHROOM 2  | 5,10 m <sup>2</sup>  |
| BEDROOM 3   | 15,38 m²             |
| BATHROOM 3  | 6,28 m <sup>2</sup>  |
| STAIRCASE   | 13,28 m²             |
|             |                      |

USEFUL SURFACE 136,44 m²
TERRACE 28,86 m²
SOLARIUM 78,34 m²
BUILT SURFACE 165,06 m²