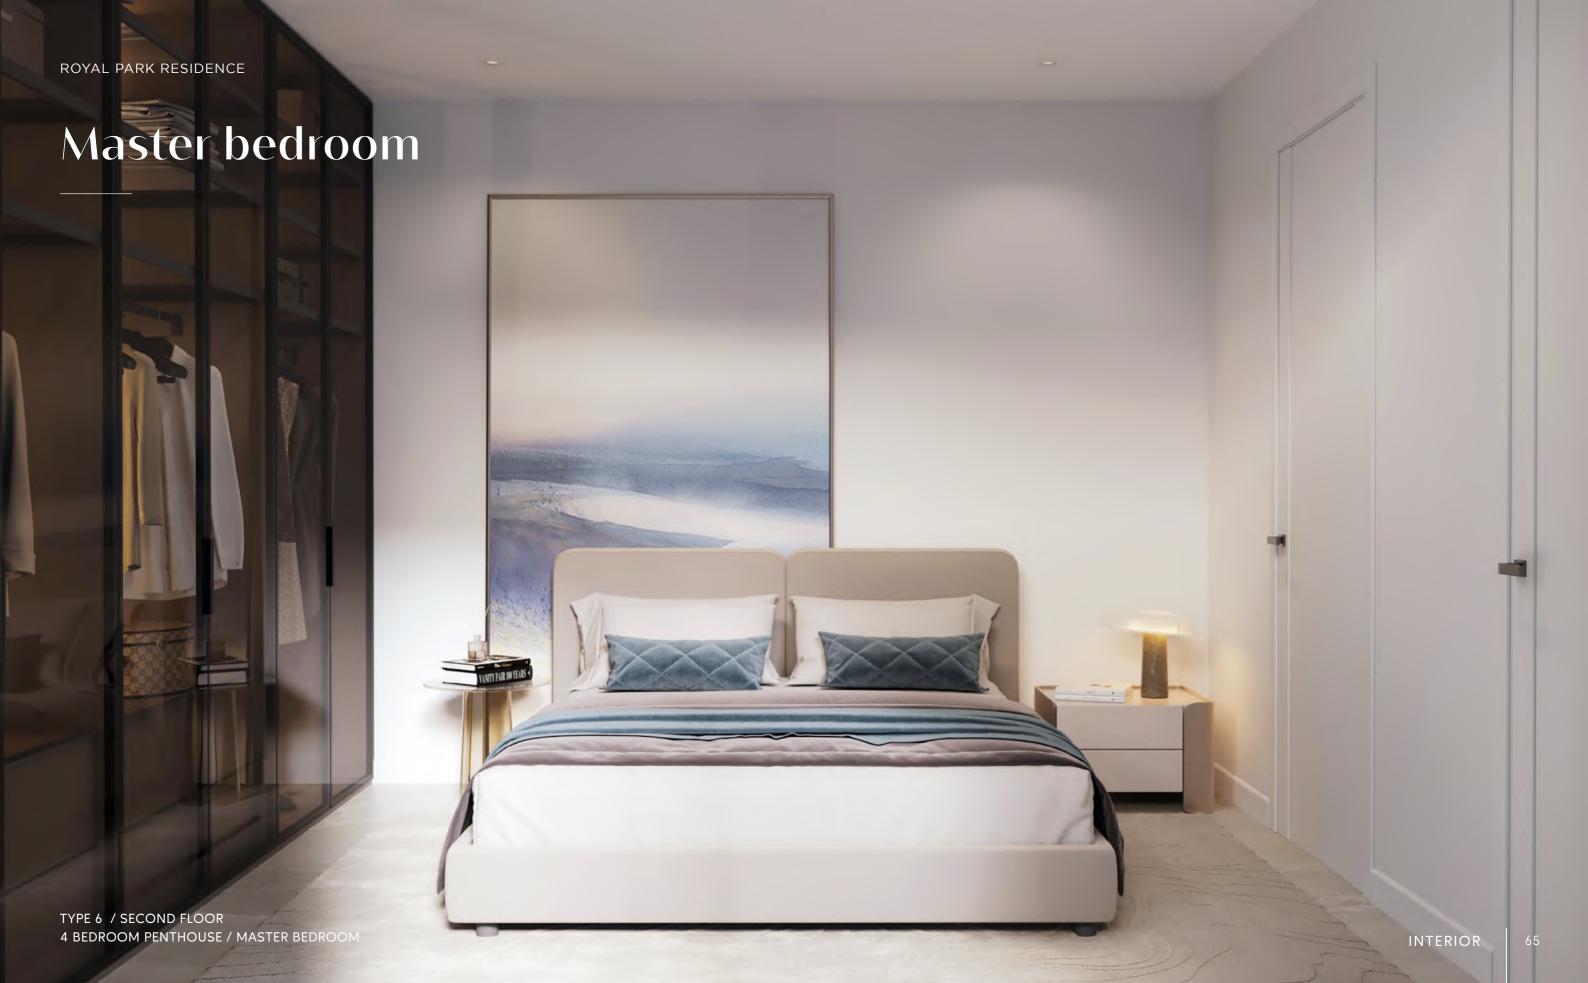

# TYPE 6

4 BEDROOM PENTHOUSE

## APARTMENT AREA

| HALL           | 13,07 m <sup>2</sup>  |
|----------------|-----------------------|
| LIVING ROOM    | 43,85 m <sup>2</sup>  |
| KITCHEN        | 13,37 m <sup>2</sup>  |
| BEDROOM 1      | 15,40 m <sup>2</sup>  |
| BATHROOM 1     | 6,28 m <sup>2</sup>   |
| BEDROOM 2      | 13,73 m <sup>2</sup>  |
| BATHROOM 2     | 5,10 m <sup>2</sup>   |
| BEDROOM 3      | 11,96 m <sup>2</sup>  |
| BATHROOM 3     | 4,37 m <sup>2</sup>   |
| BEDROOM 4      | 15,40 m <sup>2</sup>  |
| BATHROOM 4     | 6,28 m <sup>2</sup>   |
| STAIRCASE      | 13,27 m <sup>2</sup>  |
|                |                       |
| USEFUL SURFACE | 157,61 m <sup>2</sup> |
| TERRACE        | 60,63 m <sup>2</sup>  |
| SOLARIUM       | 93,66 m²              |
| BUILT SURFACE  | 195,02 m <sup>2</sup> |