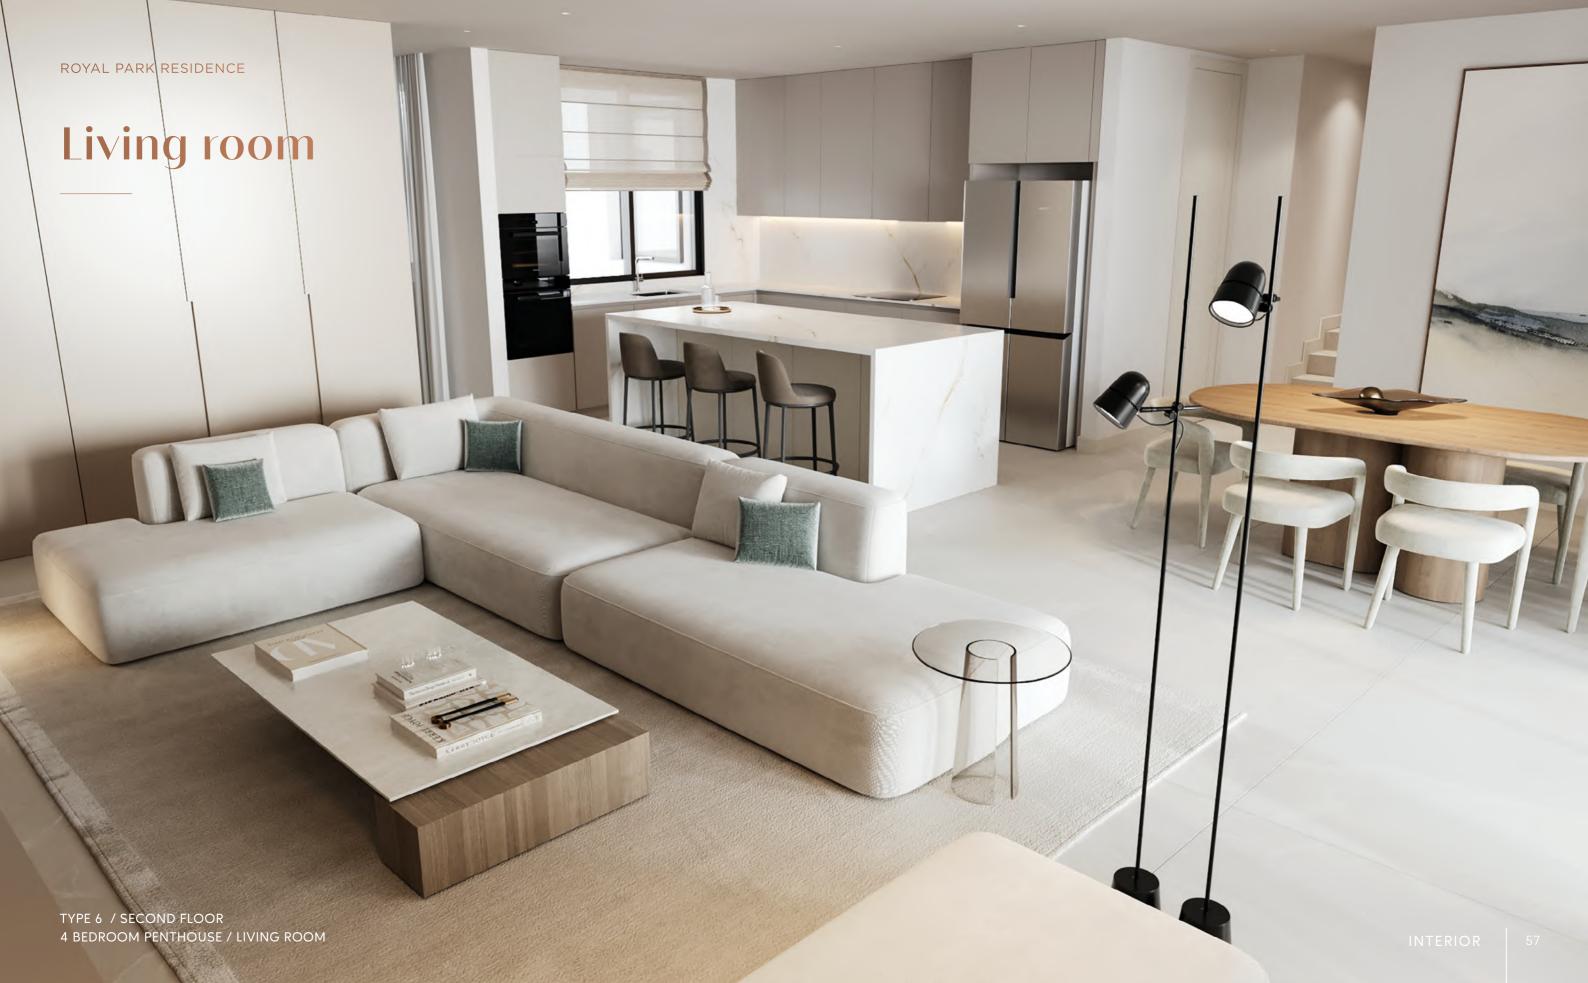

# TYPE 6

4 BEDROOM PENTHOUSE

## APARTMENT AREA

| HALL           | 13,07 m <sup>2</sup>  |
|----------------|-----------------------|
| LIVING ROOM    | 43,85 m <sup>2</sup>  |
| KITCHEN        | 13,37 m <sup>2</sup>  |
| BEDROOM 1      | 15,40 m <sup>2</sup>  |
| BATHROOM 1     | 6,28 m <sup>2</sup>   |
| BEDROOM 2      | 13,73 m <sup>2</sup>  |
| BATHROOM 2     | 5,10 m <sup>2</sup>   |
| BEDROOM 3      | 11,96 m <sup>2</sup>  |
| BATHROOM 3     | 4,37 m <sup>2</sup>   |
| BEDROOM 4      | 15,40 m <sup>2</sup>  |
| BATHROOM 4     | 6,28 m <sup>2</sup>   |
| STAIRCASE      | 13,27 m <sup>2</sup>  |
|                |                       |
| USEFUL SURFACE | 157,61 m <sup>2</sup> |
| TERRACE        | 60,63 m <sup>2</sup>  |
| SOLARIUM       | 93,66 m²              |
| BUILT SURFACE  | 195,02 m <sup>2</sup> |