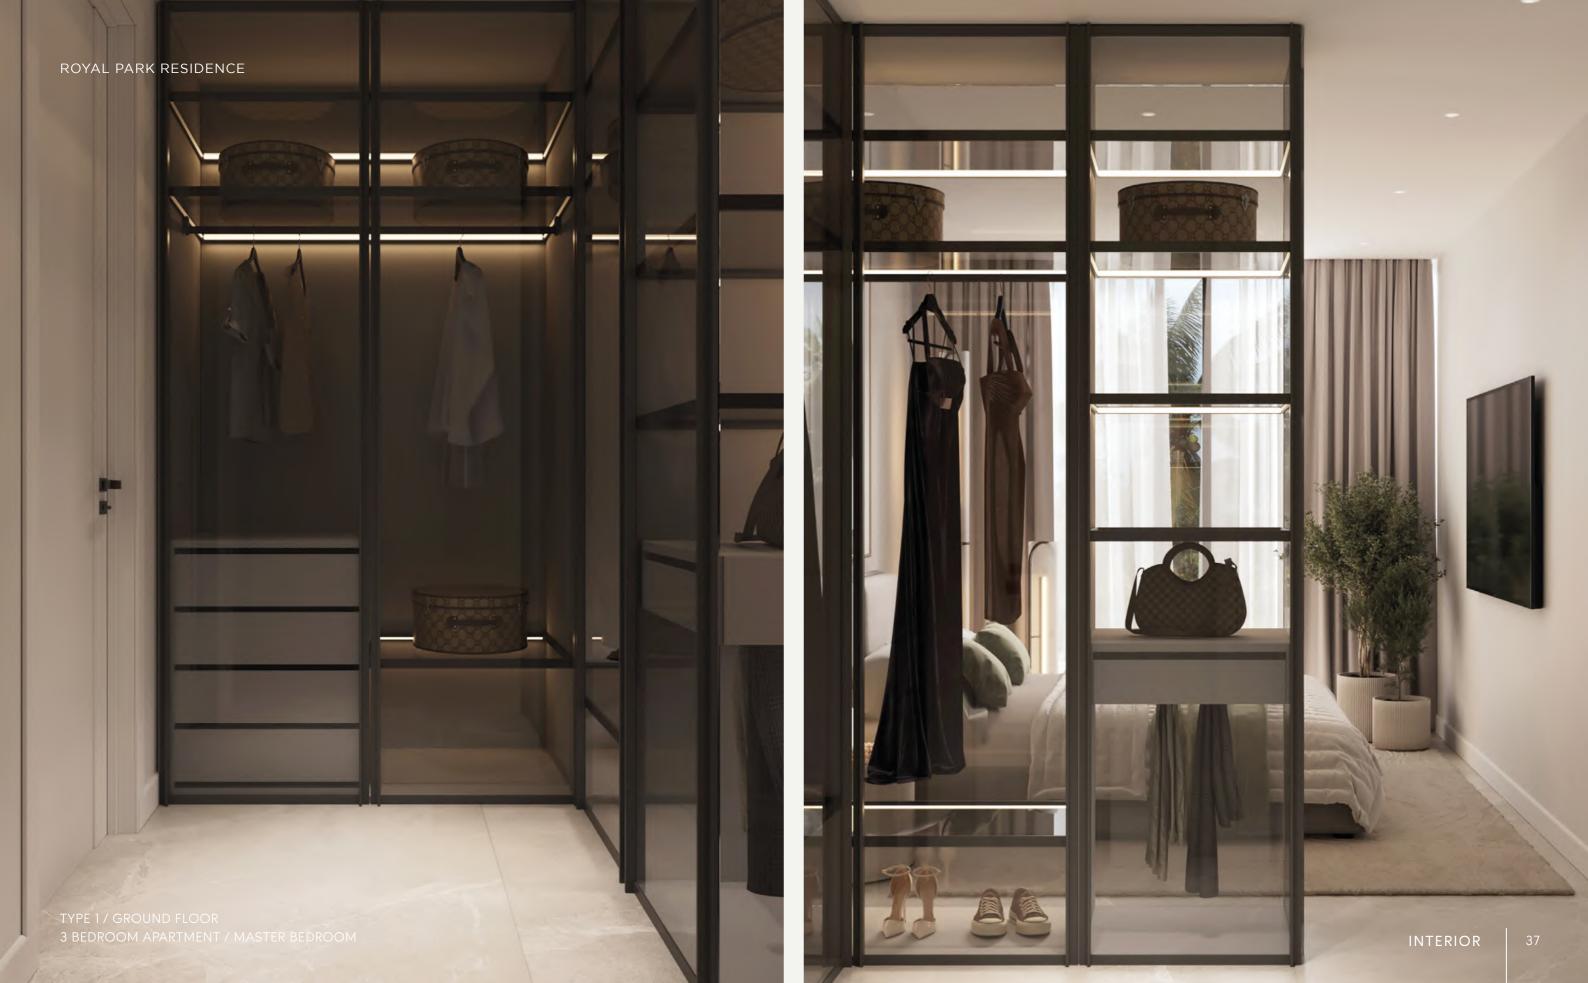

- partitioning with rock wool insulation. The interior partitions, made with the same care, ensure superior acoustic insulation, guaranteeing residents' privacy and comfort. The interior paint, washable and of the highest quality, adds a touch of sophistication and practicality.
- Exterior Carpentry: The armored entrance door, with tropical wood panels and lacquered MDF, offers security and elegance. The aluminum doors and windows, equipped with double glazing and argon chambers, ensure excellent thermal and acoustic insulation, improving energy efficiency and interior comfort. These elements are designed to withstand the most demanding weather conditions, ensuring long life and minimal maintenance.
- Interior Carpentry: The interior doors, solid and lacquered in satin matte white, combine modern design with functionality. Equipped with magnetic closure and concealed hinges, they offer a clean and elegant appearance. The custom-made wardrobes provide ample storage space with a contemporary design. There will be preinstallation of a safe in the wardrobe floor in the master bedroom to offer an added level of security. The bathroom furniture, suspended and with drawers, combines functionality and style.
- Interior Flooring: The top-quality porcelain tiles, laid with aligned and squared joints, ensure an impeccable and durable appearance. This material, resistant and easy to maintain, is ideal for high-traffic areas and adds a touch of luxury to each room.
- Terraces and Solariums: The large-format, non-slip ceramic tiles
  ensure the safety and aesthetics of the exterior terraces. Equipped
  with water and electricity outlets, these areas are perfect for
  enjoying the outdoors. The tempered glass railings, with double
  glazing and embedded anchorage, ensure maximum safety and
  an unobstructed view, creating an elegant and functional outdoor
  space.