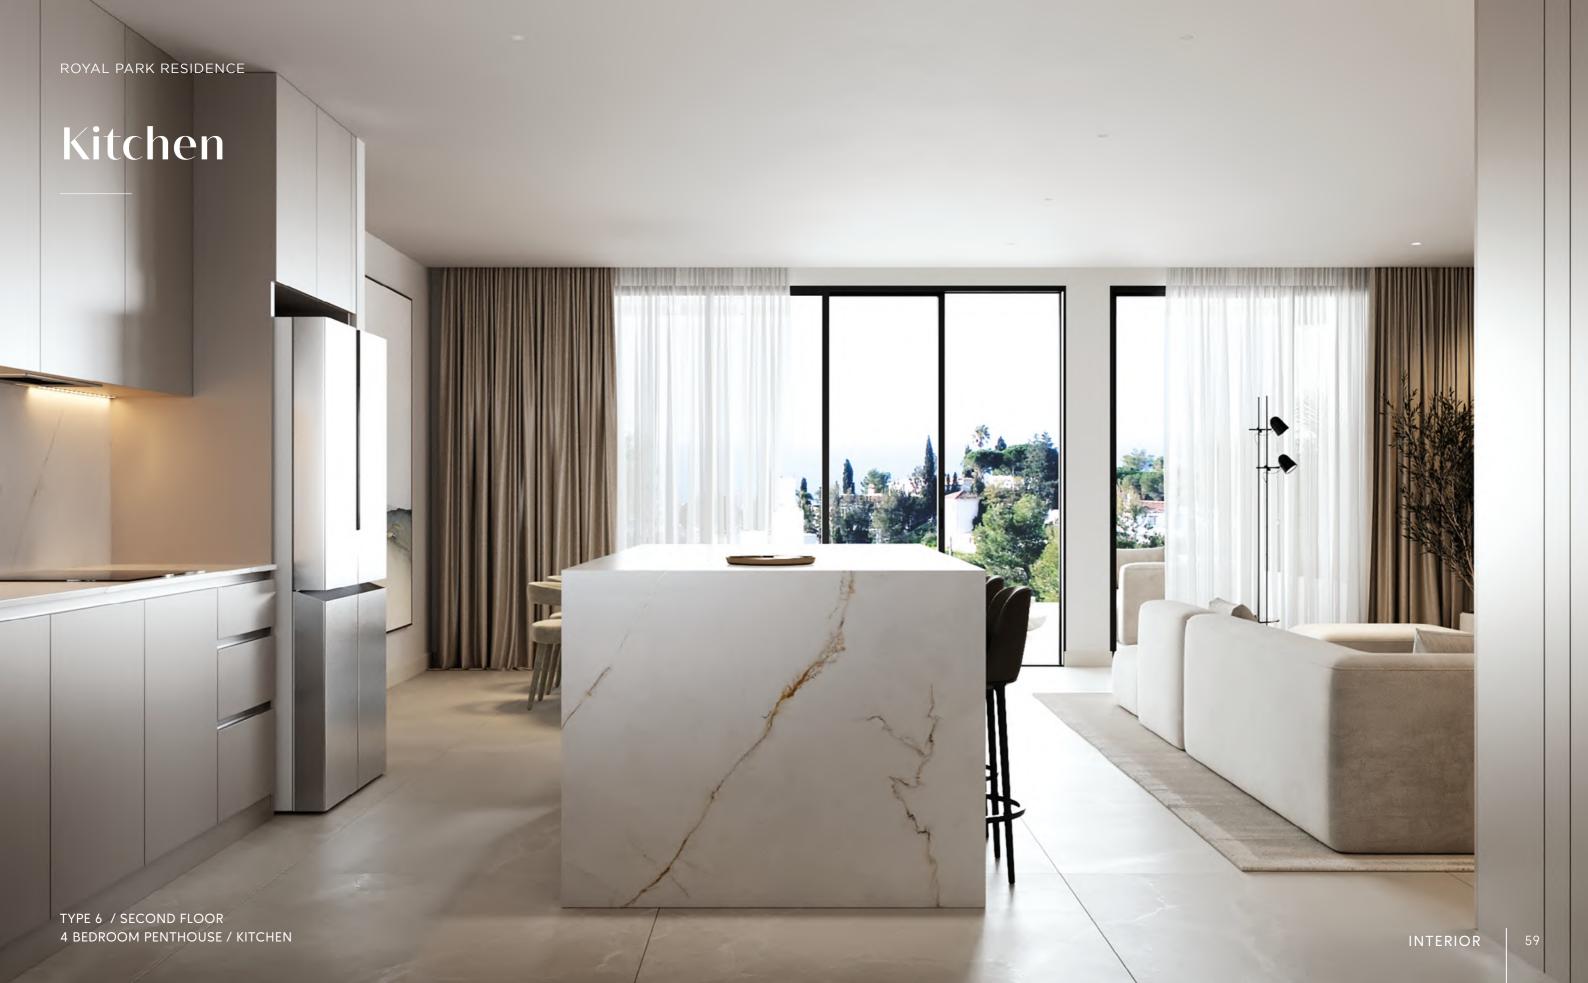

# TYPE 6

4 BEDROOM PENTHOUSE

## APARTMENT AREA

| HALL           | 13,07 m <sup>2</sup>  |
|----------------|-----------------------|
| LIVING ROOM    | 43,85 m <sup>2</sup>  |
| KITCHEN        | 13,37 m <sup>2</sup>  |
| BEDROOM 1      | 15,40 m <sup>2</sup>  |
| BATHROOM 1     | 6,28 m <sup>2</sup>   |
| BEDROOM 2      | 13,73 m <sup>2</sup>  |
| BATHROOM 2     | 5,10 m <sup>2</sup>   |
| BEDROOM 3      | 11,96 m <sup>2</sup>  |
| BATHROOM 3     | 4,37 m <sup>2</sup>   |
| BEDROOM 4      | 15,40 m <sup>2</sup>  |
| BATHROOM 4     | 6,28 m <sup>2</sup>   |
| STAIRCASE      | 13,27 m <sup>2</sup>  |
|                |                       |
| USEFUL SURFACE | 157,61 m <sup>2</sup> |
| TERRACE        | 60,63 m <sup>2</sup>  |
| SOLARIUM       | 93,66 m²              |
| BUILT SURFACE  | 195,02 m <sup>2</sup> |

#### **KITCHENS**

• Equipment: The kitchens are fully furnished and equipped with high-end appliances from European brands. These kitchens are not only functional but are also designed to be a focal point of the home. The porcelain countertops offer a durable and easy-to-clean surface, perfect for food preparation and family gatherings.