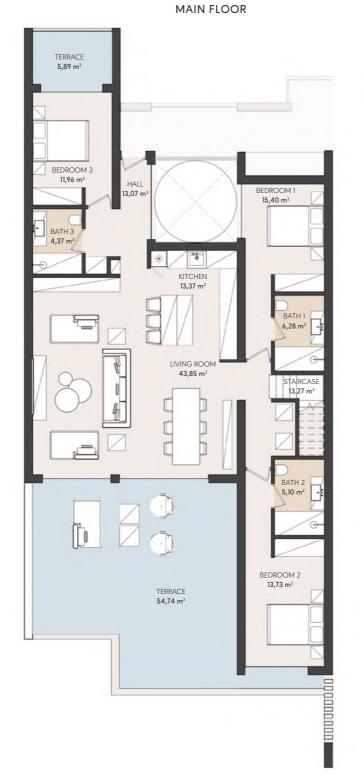

## APARTMENT AREA

| HALL           | 13,07 m <sup>2</sup>  |
|----------------|-----------------------|
| LIVING ROOM    | 43,85 m <sup>2</sup>  |
| KITCHEN        | 13,37 m <sup>2</sup>  |
| BEDROOM 1      | 15,40 m <sup>2</sup>  |
| BATHROOM 1     | 6,28 m <sup>2</sup>   |
| BEDROOM 2      | 13,73 m <sup>2</sup>  |
| BATHROOM 2     | 5,10 m <sup>2</sup>   |
| BEDROOM 3      | 11,96 m <sup>2</sup>  |
| BATHROOM 3     | 4,37 m <sup>2</sup>   |
| BEDROOM 4      | 15,40 m <sup>2</sup>  |
| BATHROOM 4     | 6,28 m <sup>2</sup>   |
| STAIRCASE      | 13,27 m <sup>2</sup>  |
|                |                       |
| USEFUL SURFACE | 157,61 m <sup>2</sup> |
| TERRACE        | 60,63 m <sup>2</sup>  |
| SOLARIUM       | 93,66 m²              |
| BUILT SURFACE  | 195,02 m <sup>2</sup> |

ROYAL PARK RESIDENCE MAIN FLOOR SOLARIUM