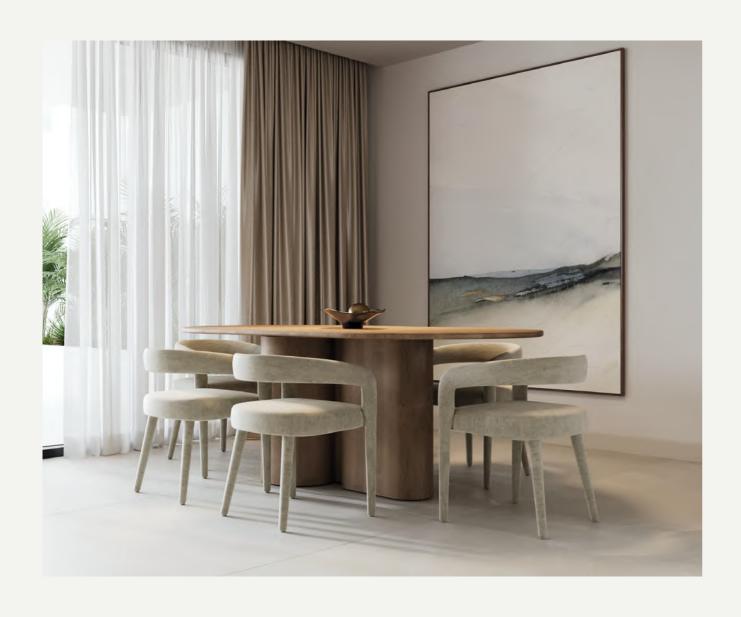

# TYPE 6

4 BEDROOM PENTHOUSE

## APARTMENT AREA

| HALL           | 13,07 m <sup>2</sup>  |
|----------------|-----------------------|
| LIVING ROOM    | 43,85 m <sup>2</sup>  |
| KITCHEN        | 13,37 m <sup>2</sup>  |
| BEDROOM 1      | 15,40 m <sup>2</sup>  |
| BATHROOM 1     | 6,28 m <sup>2</sup>   |
| BEDROOM 2      | 13,73 m <sup>2</sup>  |
| BATHROOM 2     | 5,10 m <sup>2</sup>   |
| BEDROOM 3      | 11,96 m <sup>2</sup>  |
| BATHROOM 3     | 4,37 m <sup>2</sup>   |
| BEDROOM 4      | 15,40 m <sup>2</sup>  |
| BATHROOM 4     | 6,28 m <sup>2</sup>   |
| STAIRCASE      | 13,27 m <sup>2</sup>  |
|                |                       |
| USEFUL SURFACE | 157,61 m <sup>2</sup> |
| TERRACE        | 60,63 m <sup>2</sup>  |
| SOLARIUM       | 93,66 m²              |
| BUILT SURFACE  | 195,02 m <sup>2</sup> |