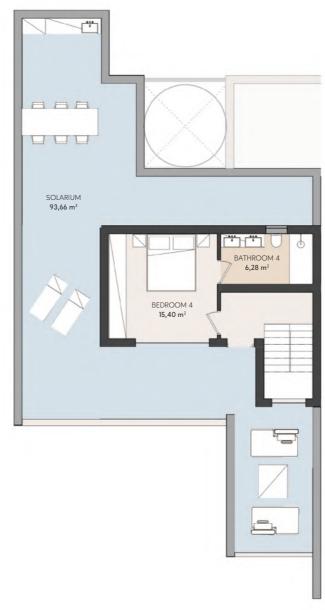

## APARTMENT AREA

| HALL           | 13,07 m <sup>2</sup>  |
|----------------|-----------------------|
| LIVING ROOM    | 43,85 m <sup>2</sup>  |
| KITCHEN        | 13,37 m <sup>2</sup>  |
| BEDROOM 1      | 15,40 m <sup>2</sup>  |
| BATHROOM 1     | 6,28 m <sup>2</sup>   |
| BEDROOM 2      | 13,73 m <sup>2</sup>  |
| BATHROOM 2     | 5,10 m <sup>2</sup>   |
| BEDROOM 3      | 11,96 m <sup>2</sup>  |
| BATHROOM 3     | 4,37 m <sup>2</sup>   |
| BEDROOM 4      | 15,40 m <sup>2</sup>  |
| BATHROOM 4     | 6,28 m <sup>2</sup>   |
| STAIRCASE      | 13,27 m <sup>2</sup>  |
|                |                       |
| USEFUL SURFACE | 157,61 m <sup>2</sup> |
| TERRACE        | 60,63 m <sup>2</sup>  |
| SOLARIUM       | 93,66 m²              |
| BUILT SURFACE  | 195,02 m <sup>2</sup> |

ROYAL PARK RESIDENCE MAIN FLOOR SOLARIUM