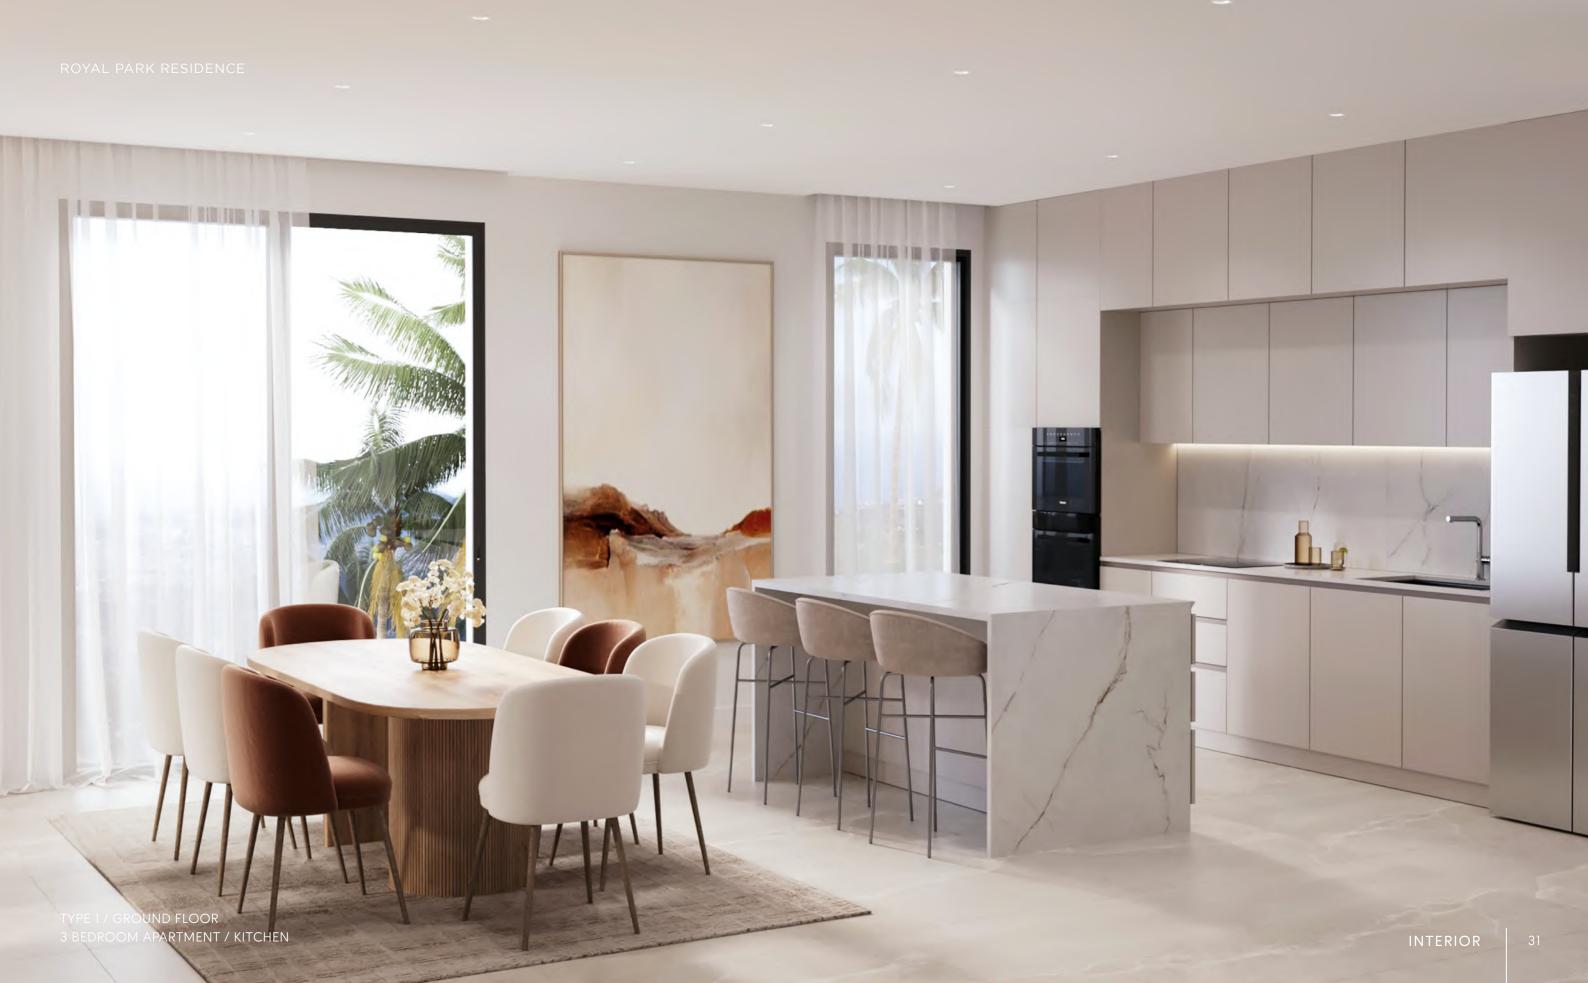

### APARTMENT AREA

| HALL          | 4,67 m <sup>2</sup>  |
|---------------|----------------------|
| LIVING ROOM   | 49,55 m <sup>2</sup> |
| KITCHEN       | 15,94 m²             |
| BEDROOM 1     | 14,89 m <sup>2</sup> |
| BATHROOM 1    | 6,22 m <sup>2</sup>  |
| DRESSING ROOM | 3,79 m <sup>2</sup>  |
| TOILET        | 1,83 m²              |
| BEDROOM 2     | 11,05 m²             |
| BATHROOM 2    | 5,12 m <sup>2</sup>  |
| BEDROOM 3     | 12,23 m <sup>2</sup> |
|               |                      |

USEFUL SURFACE $125,29 \text{ m}^2$ TERRACE $66,72 \text{ m}^2$ BUILT SURFACE $146,13 \text{ m}^2$ 

2 PARKING SPACES & 1 STORAGE ROOM INCLUDED

TYPE 1 / GROUND FLOOR
3 BEDROOM APARTMENT / LIVING ROOM