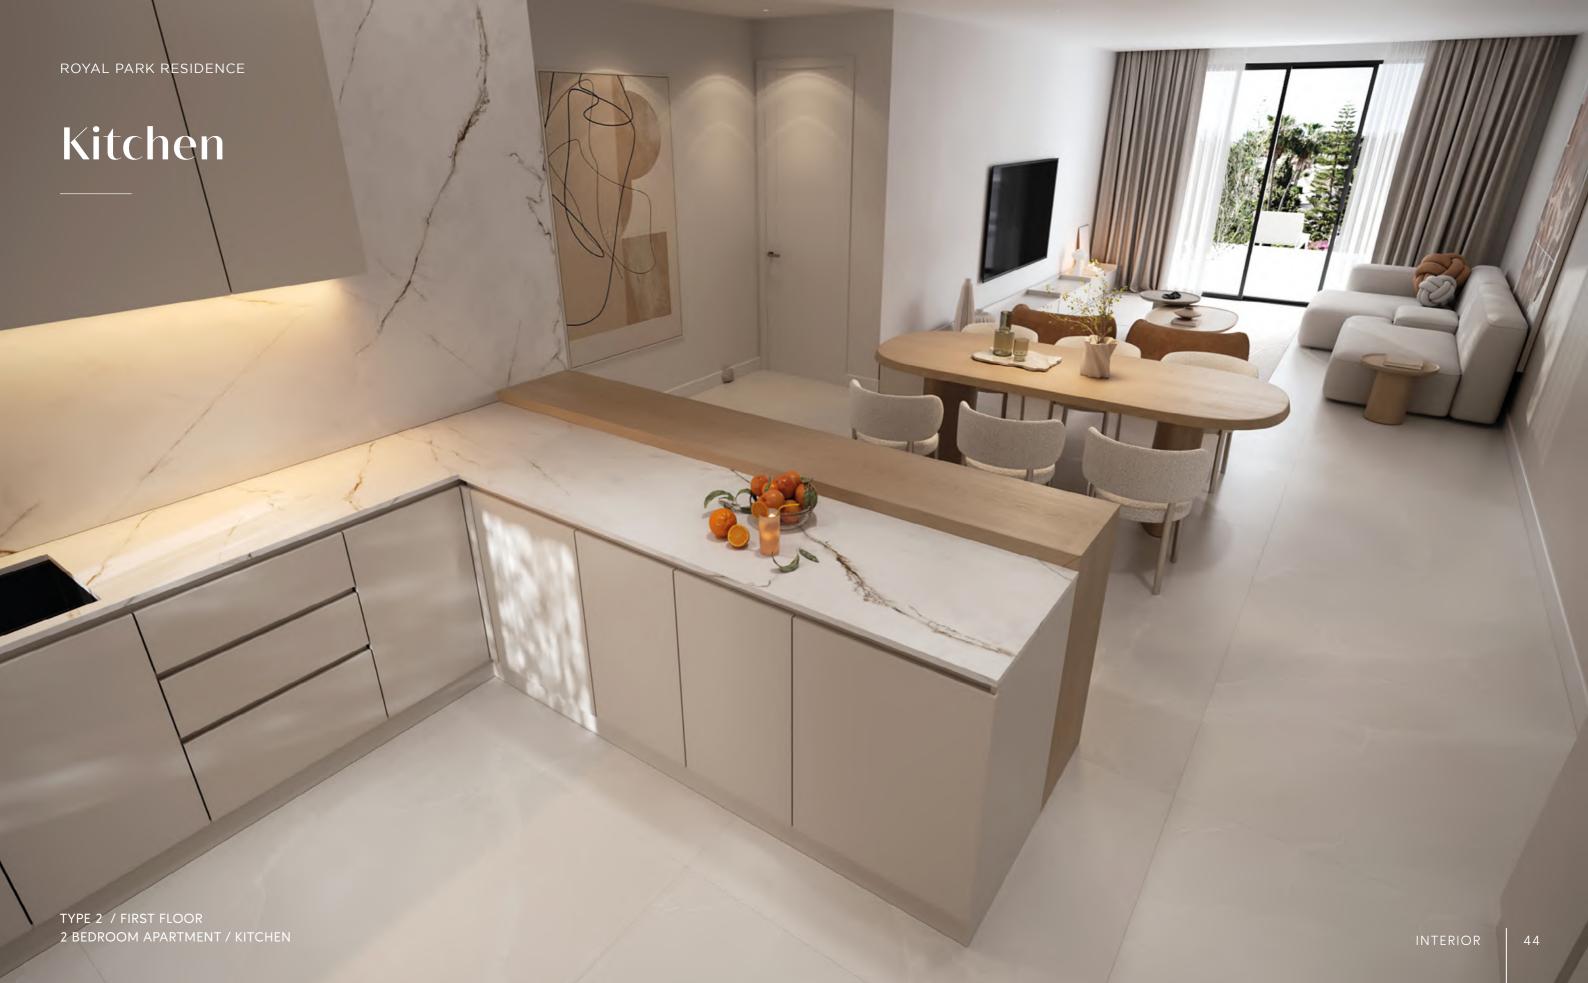

# First floor

TYPE 2

2 BEDROOM APARTMENT

USEFUL SURFACE  $102,55 \text{ m}^2$ TERRACE  $35,49 \text{ m}^2$ BUILT SURFACE  $118,49 \text{ m}^2$ 

TYPE 2 / FIRST FLOOR
2 BEDROOM APARTMENT / LIVING ROOM