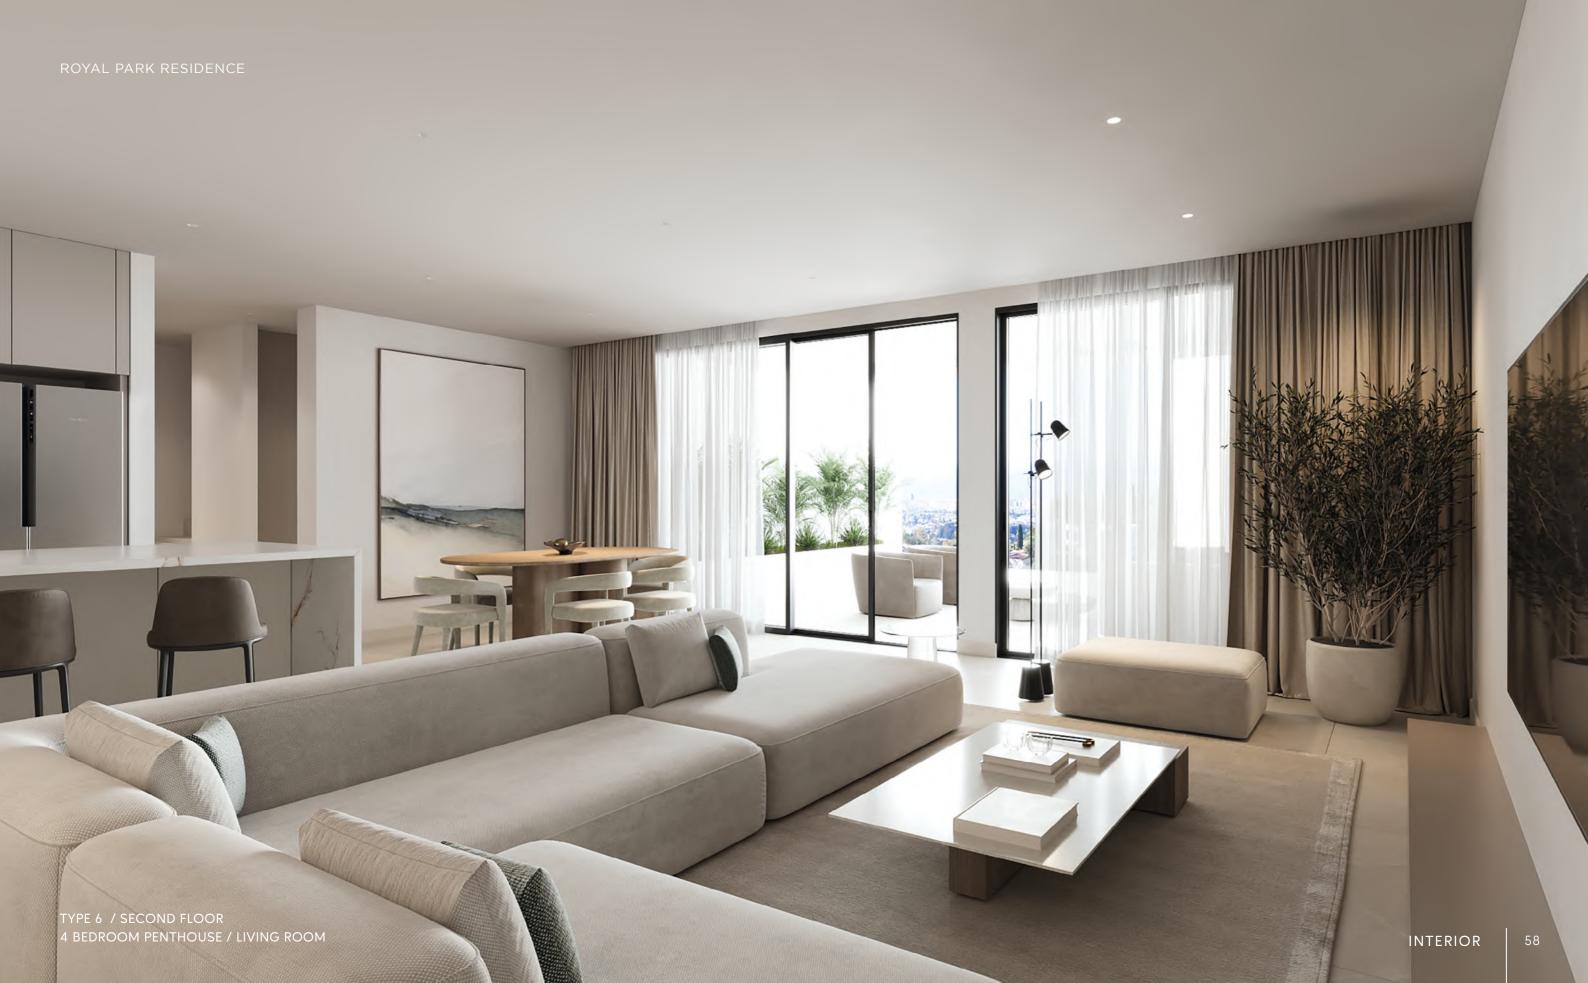

# TYPE 6

4 BEDROOM PENTHOUSE

## APARTMENT AREA

| HALL           | 13,07 m <sup>2</sup>  |
|----------------|-----------------------|
| LIVING ROOM    | 43,85 m <sup>2</sup>  |
| KITCHEN        | 13,37 m <sup>2</sup>  |
| BEDROOM 1      | 15,40 m <sup>2</sup>  |
| BATHROOM 1     | 6,28 m <sup>2</sup>   |
| BEDROOM 2      | 13,73 m <sup>2</sup>  |
| BATHROOM 2     | 5,10 m <sup>2</sup>   |
| BEDROOM 3      | 11,96 m <sup>2</sup>  |
| BATHROOM 3     | 4,37 m <sup>2</sup>   |
| BEDROOM 4      | 15,40 m <sup>2</sup>  |
| BATHROOM 4     | 6,28 m <sup>2</sup>   |
| STAIRCASE      | 13,27 m <sup>2</sup>  |
|                |                       |
| USEFUL SURFACE | 157,61 m <sup>2</sup> |
| TERRACE        | 60,63 m <sup>2</sup>  |
| SOLARIUM       | 93,66 m²              |
| BUILT SURFACE  | 195,02 m <sup>2</sup> |