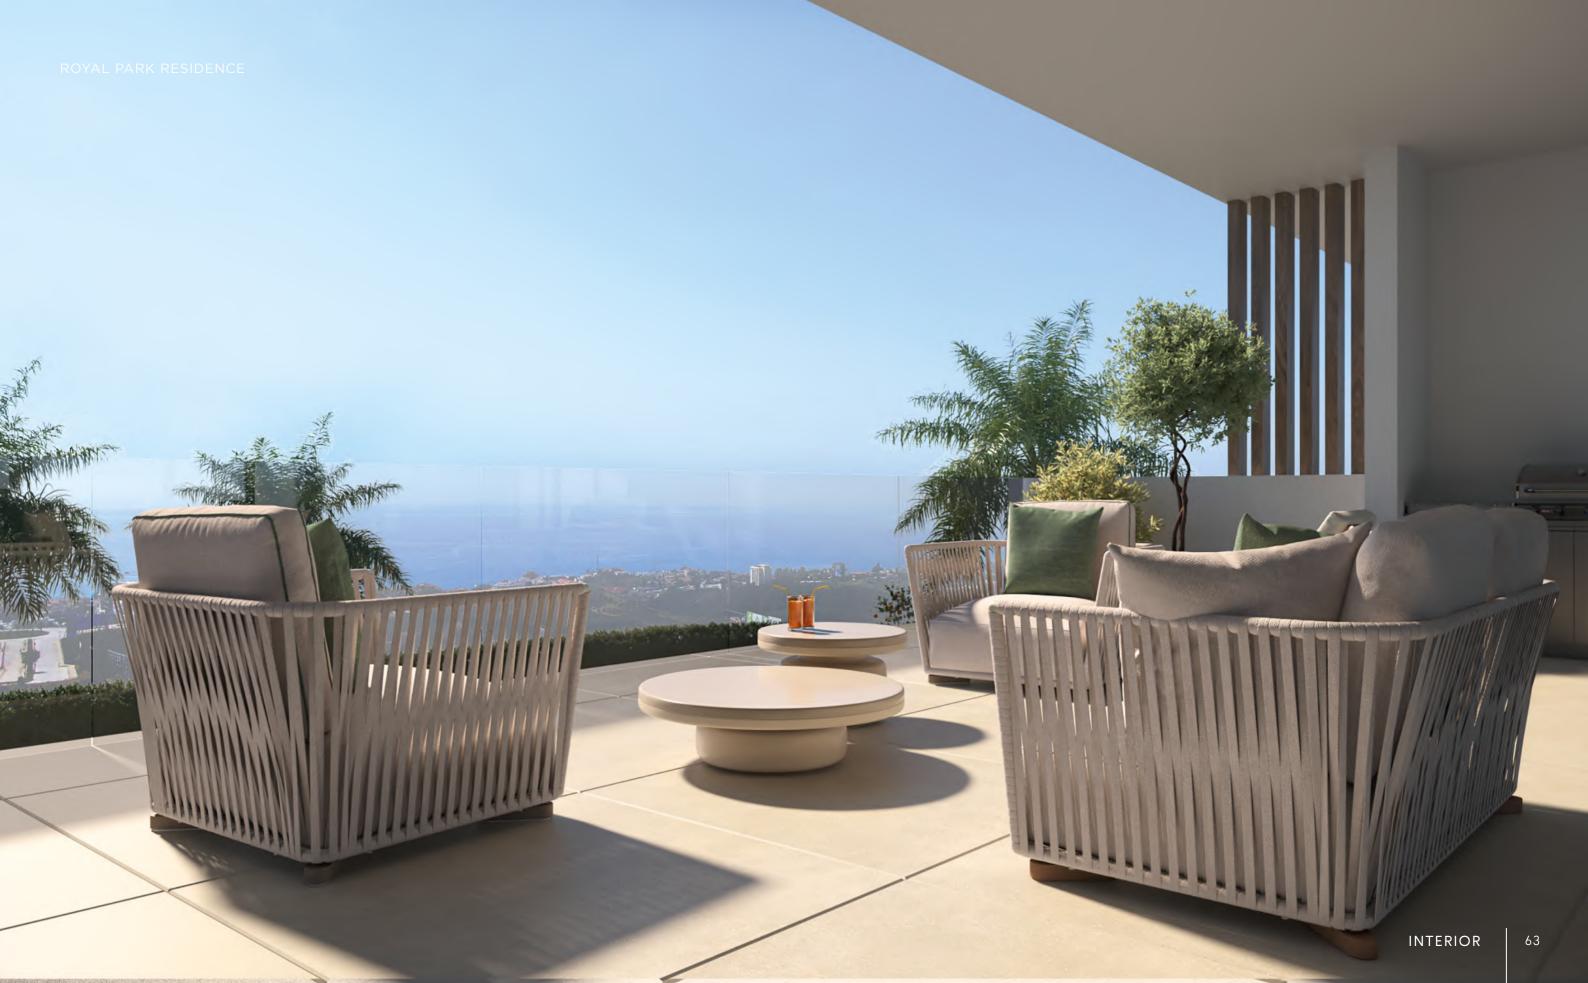

USEFUL SURFACE $125,29 \text{ m}^2$ TERRACE $66,72 \text{ m}^2$ BUILT SURFACE $146,13 \text{ m}^2$ 

2 PARKING SPACES & 1 STORAGE ROOM INCLUDED

TYPE 1 / GROUND FLOOR
3 BEDROOM APARTMENT / LIVING ROOM