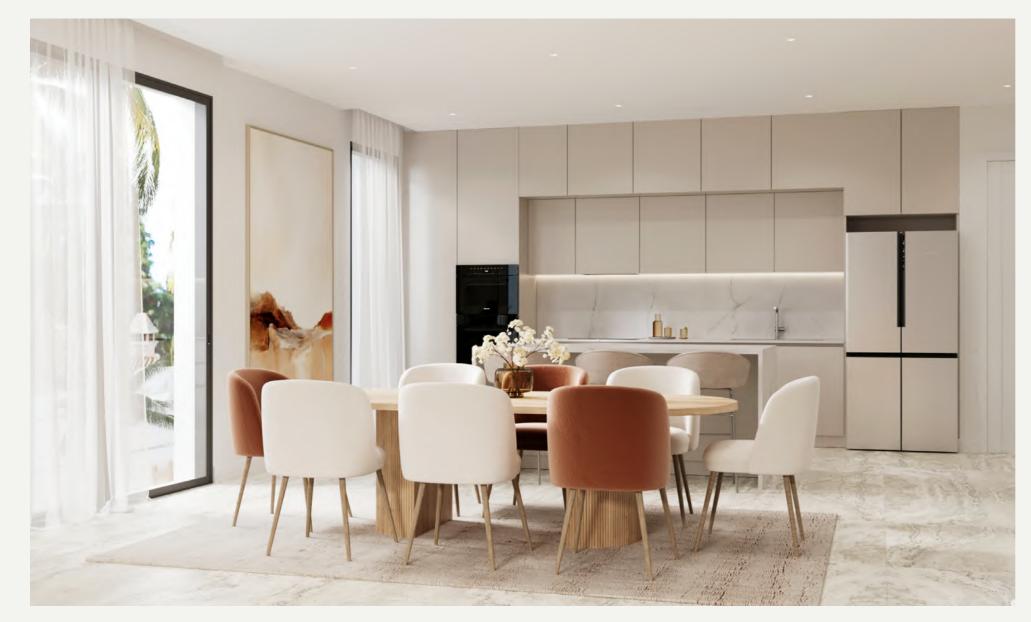

USEFUL SURFACE $125,29 \text{ m}^2$ TERRACE $66,72 \text{ m}^2$ BUILT SURFACE $146,13 \text{ m}^2$ 

2 PARKING SPACES & 1 STORAGE ROOM INCLUDED

TYPE 1 / GROUND FLOOR
3 BEDROOM APARTMENT / LIVING ROOM

#### **KITCHENS**

• Equipment: The kitchens are fully furnished and equipped with high-end appliances from European brands. These kitchens are not only functional but are also designed to be a focal point of the home. The porcelain countertops offer a durable and easy-to-clean surface, perfect for food preparation and family gatherings.