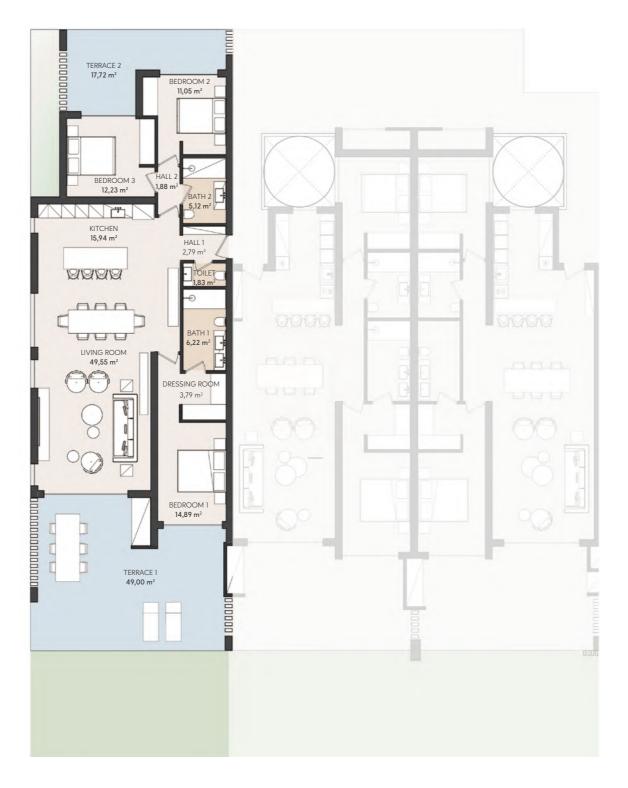

### TYPE 1

3 BEDROOM APARTMENT GARDEN

### APARTMENT AREA

| HALL          | 4,67 m <sup>2</sup>  |
|---------------|----------------------|
| LIVING ROOM   | 49,55 m <sup>2</sup> |
| KITCHEN       | 15,94 m²             |
| BEDROOM 1     | 14,89 m <sup>2</sup> |
| BATHROOM 1    | 6,22 m <sup>2</sup>  |
| DRESSING ROOM | 3,79 m <sup>2</sup>  |
| TOILET        | 1,83 m²              |
| BEDROOM 2     | 11,05 m²             |
| BATHROOM 2    | 5,12 m <sup>2</sup>  |
| BEDROOM 3     | 12,23 m <sup>2</sup> |
|               |                      |

USEFUL SURFACE $125,29 \text{ m}^2$ TERRACE $66,72 \text{ m}^2$ BUILT SURFACE $146,13 \text{ m}^2$ 

2 PARKING SPACES & 1 STORAGE ROOM INCLUDED

TYPE 1 / GROUND FLOOR
3 BEDROOM APARTMENT / LIVING ROOM