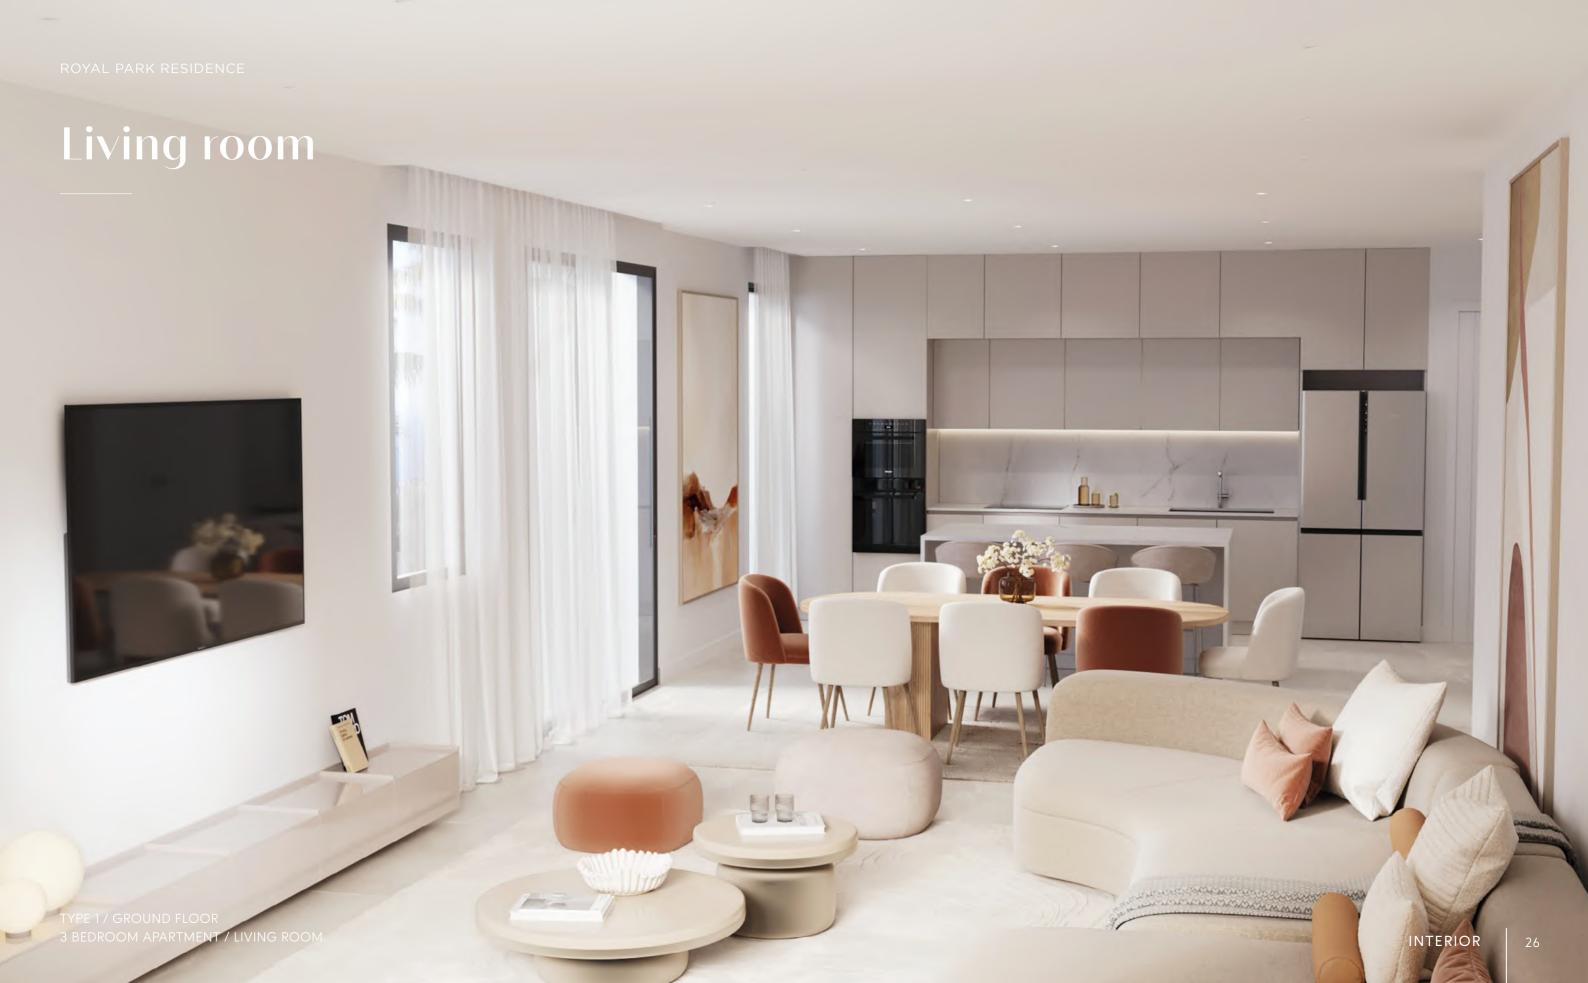

USEFUL SURFACE $125,29 \text{ m}^2$ TERRACE $66,72 \text{ m}^2$ BUILT SURFACE $146,13 \text{ m}^2$ 

2 PARKING SPACES & 1 STORAGE ROOM INCLUDED

TYPE 1 / GROUND FLOOR
3 BEDROOM APARTMENT / LIVING ROOM