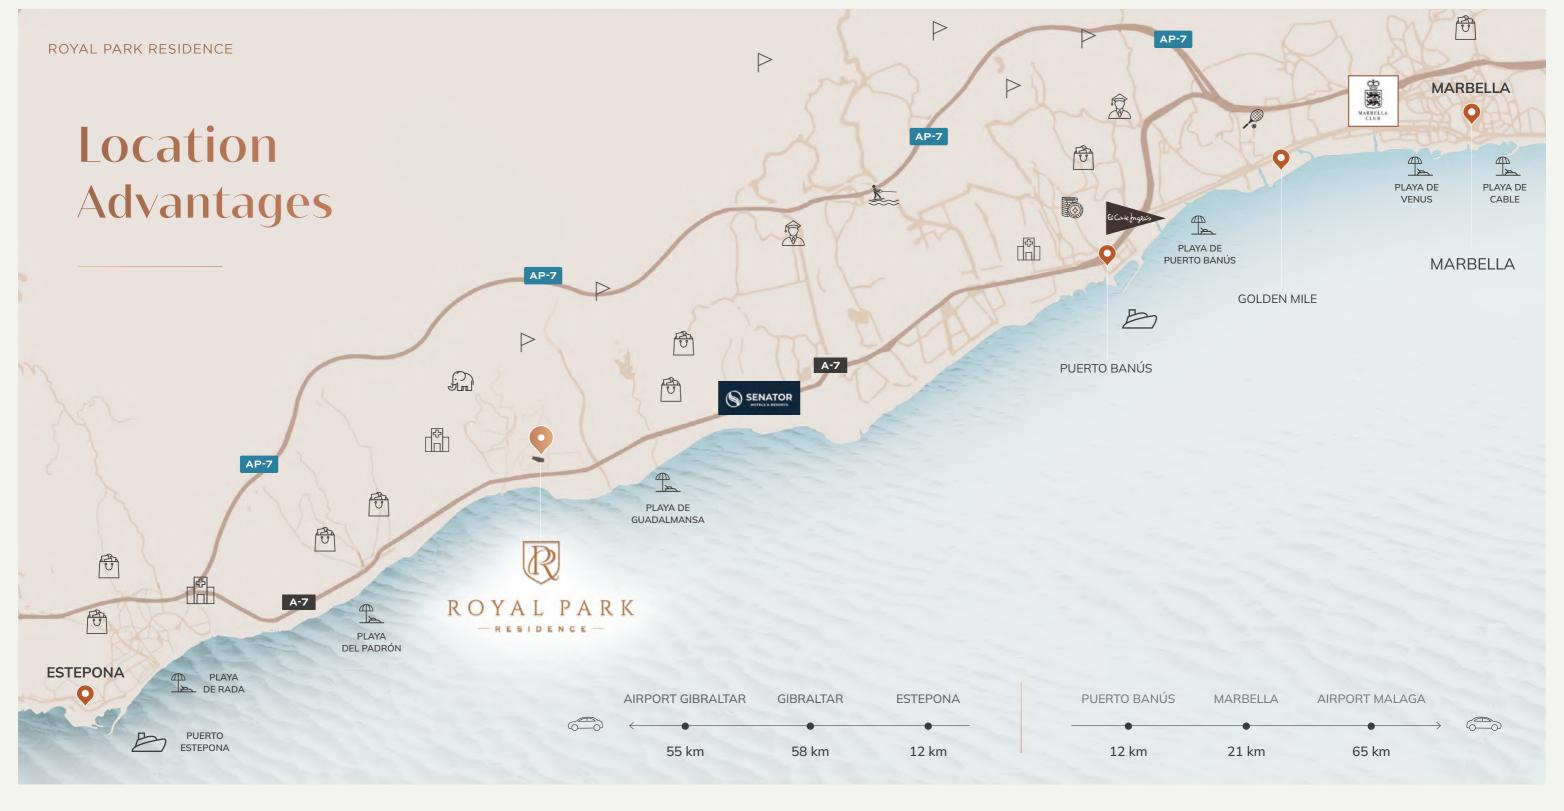

Due to the proximity to the sea with miles of golden sandy beaches lapped by the azure waters of the Mediterranean Sea, residents can enjoy a pleasant beach lifestyle year-round whether it's sunbathing, swimming, or water sports.