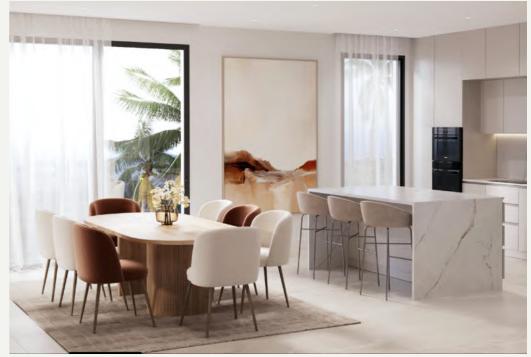

USEFUL SURFACE $125,29 \text{ m}^2$ TERRACE $66,72 \text{ m}^2$ BUILT SURFACE $146,13 \text{ m}^2$ 

2 PARKING SPACES & 1 STORAGE ROOM INCLUDED

TYPE 1 / GROUND FLOOR
3 BEDROOM APARTMENT / LIVING ROOM

#### **KITCHENS**

• Equipment: The kitchens are fully furnished and equipped with high-end appliances from European brands. These kitchens are not only functional but are also designed to be a focal point of the home. The porcelain countertops offer a durable and easy-to-clean surface, perfect for food preparation and family gatherings.