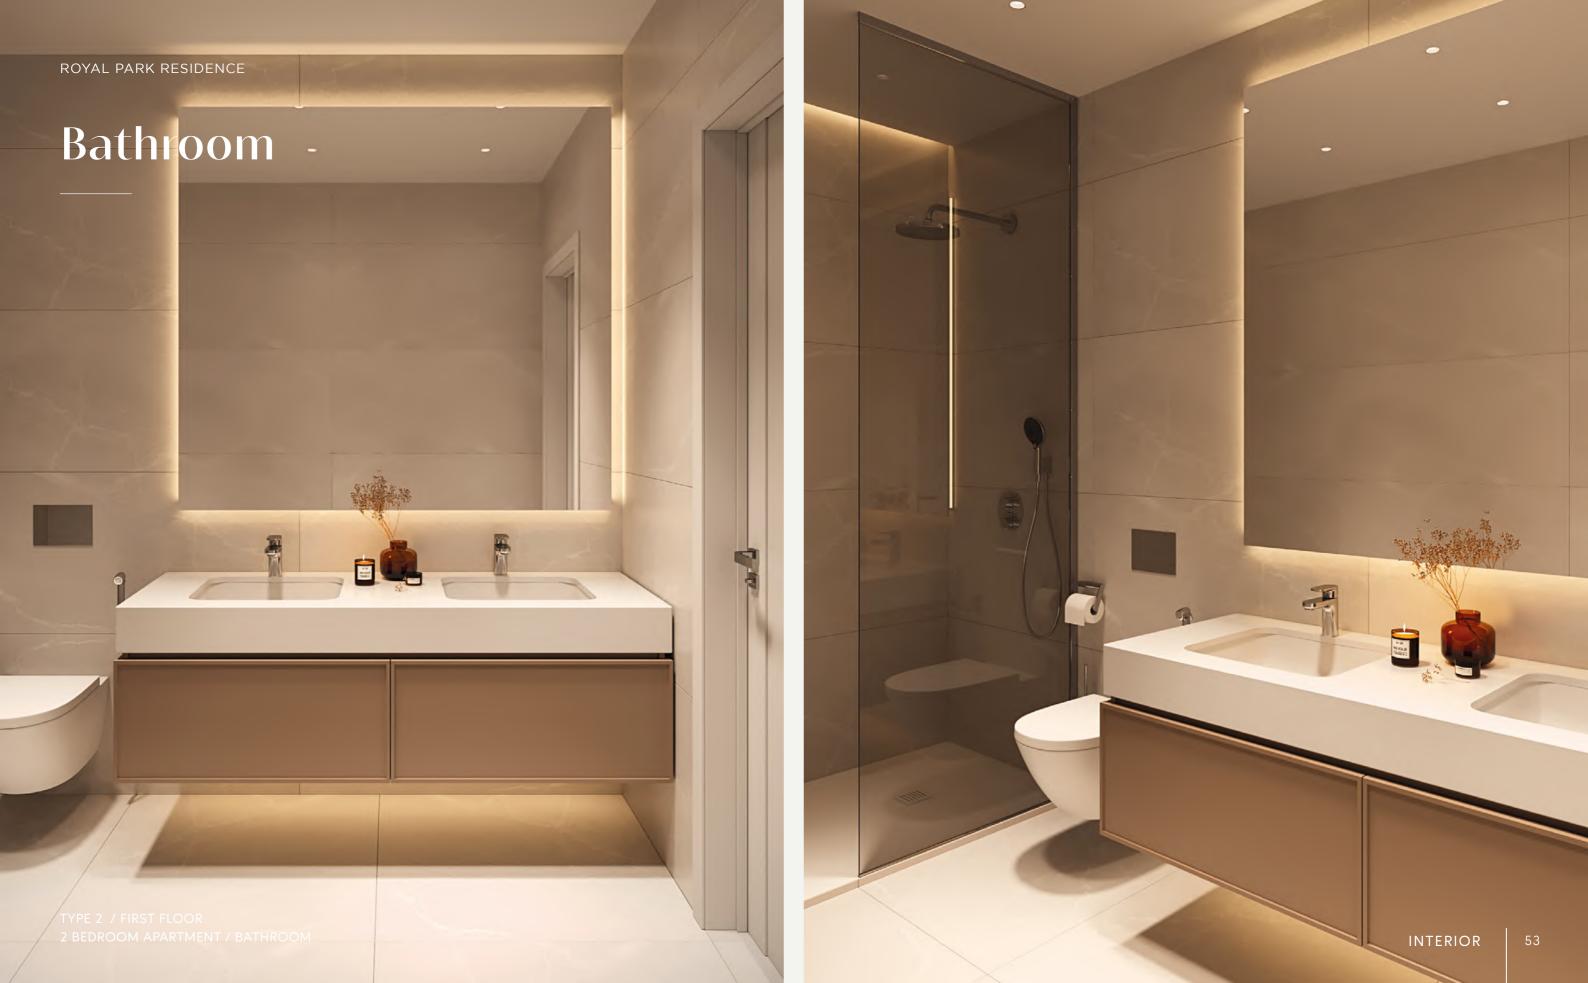

### **BATHROOMS**

• Finishes and Sanitary appliances: The bathrooms are lined with top-quality porcelain tiles, ensuring durability and superior aesthetics. Mechanical ventilation ensures a fresh and moisture-free environment. The modern and high-quality European design faucets add a touch of sophistication. The white solid surface sinks, with LED backlighting and anti-fog mirrors, combine functionality and style. The master bathrooms feature double sinks, while the guest bathrooms have single sinks, all with electric underfloor heating, providing a warm and pleasant environment.