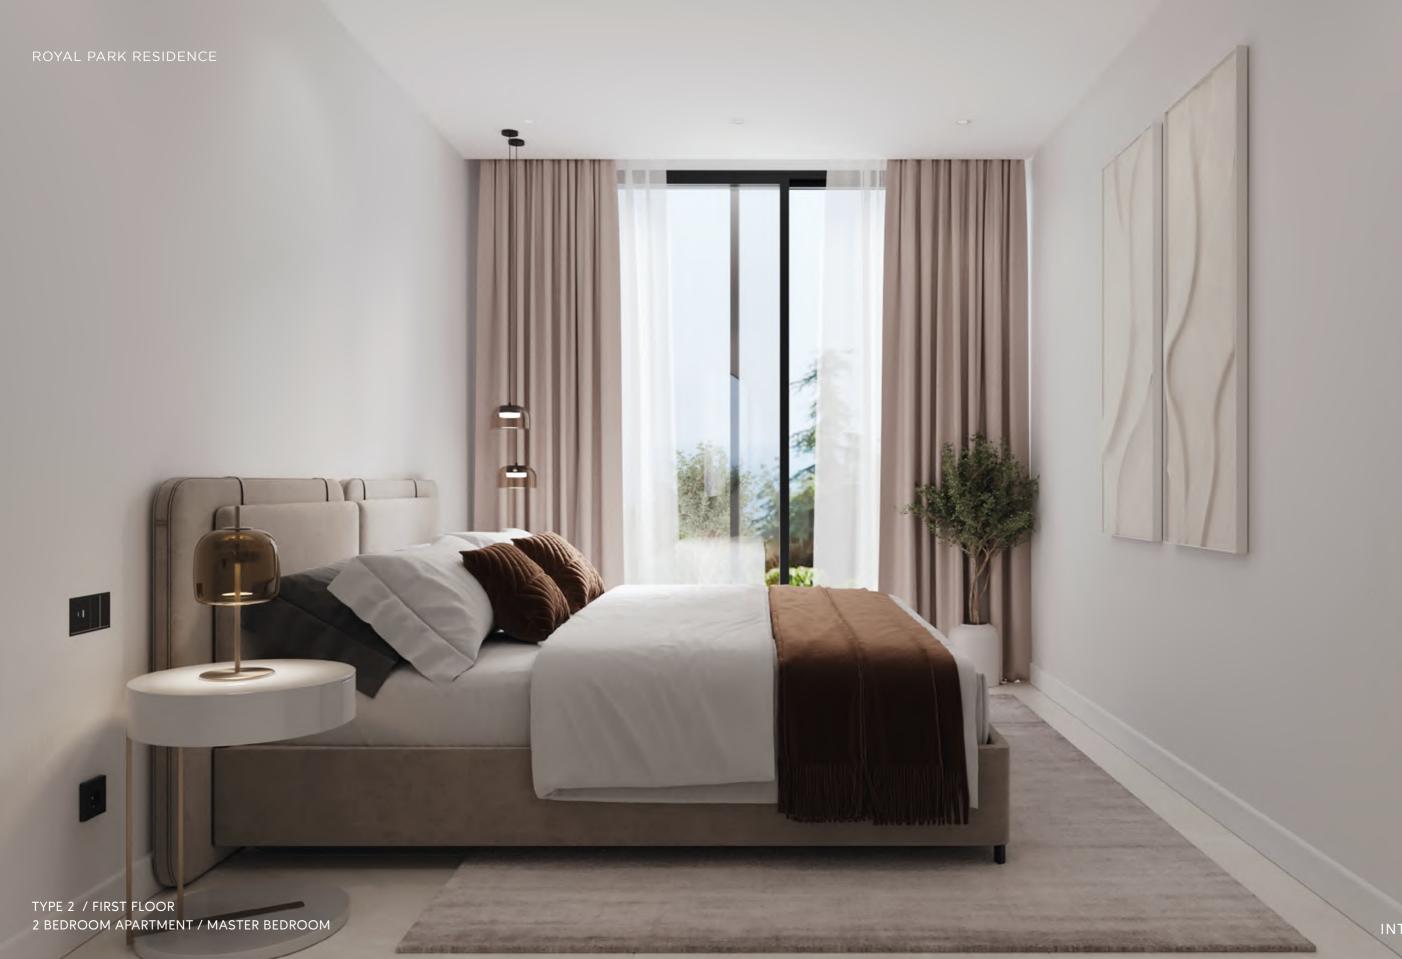

### **BATHROOMS**

• Finishes and Sanitary appliances: The bathrooms are lined with top-quality porcelain tiles, ensuring durability and superior aesthetics. Mechanical ventilation ensures a fresh and moisture-free environment. The modern and high-quality European design faucets add a touch of sophistication. The white solid surface sinks, with LED backlighting and anti-fog mirrors, combine functionality and style. The master bathrooms feature double sinks, while the guest bathrooms have single sinks, all with electric underfloor heating, providing a warm and pleasant environment.