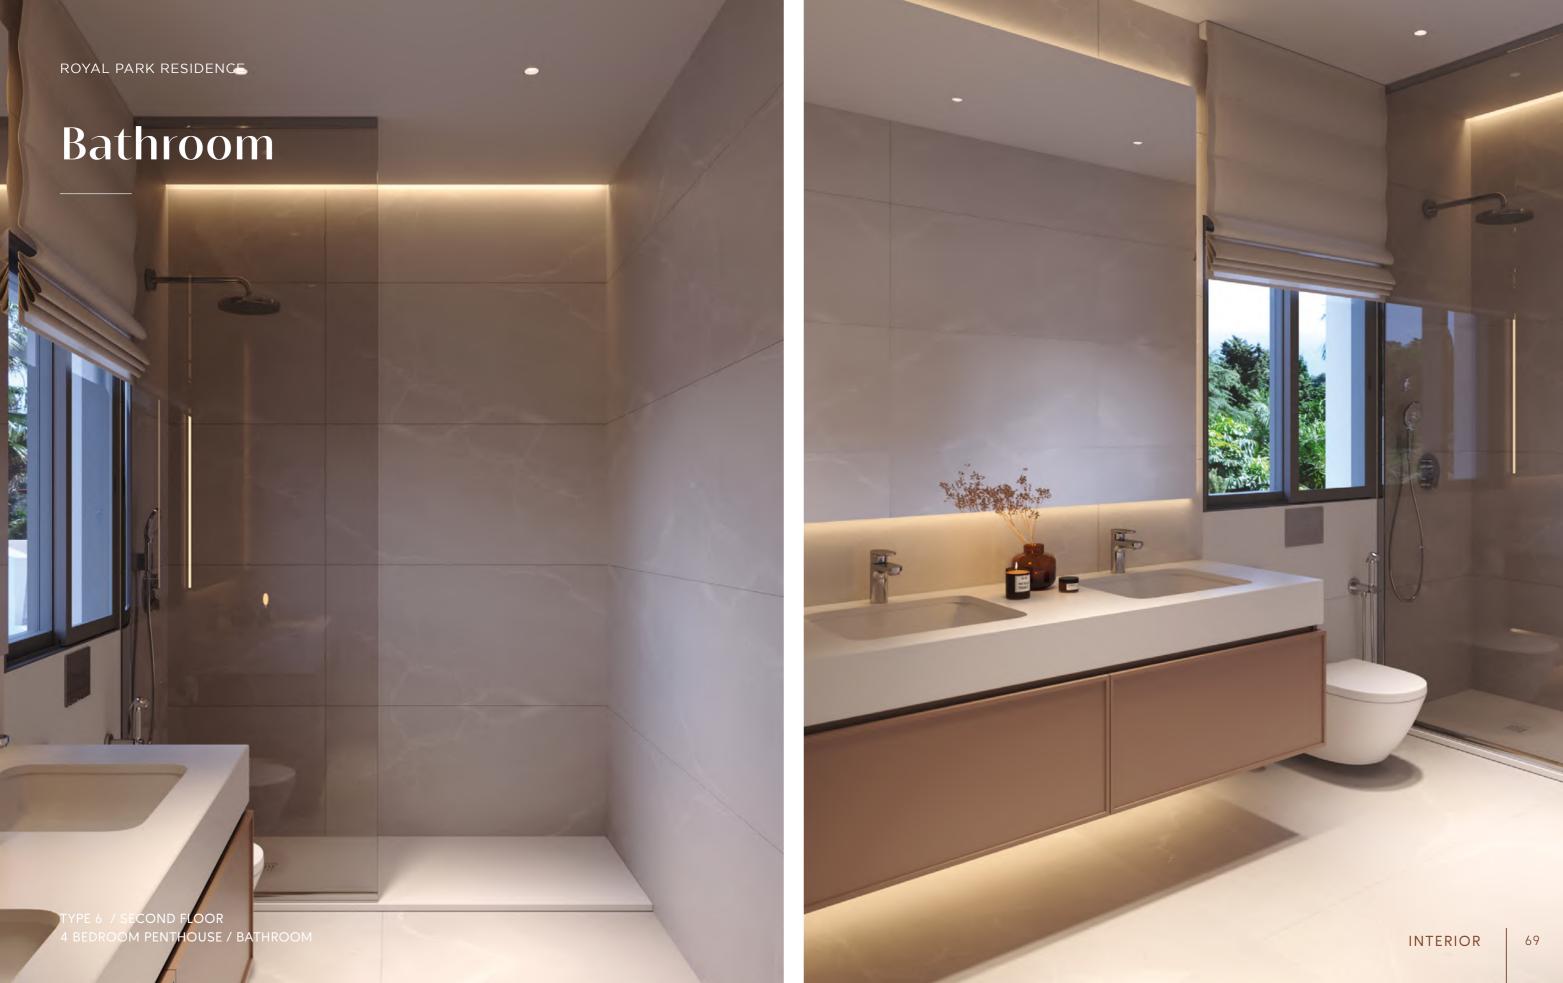

### **BATHROOMS**

• Finishes and Sanitary appliances: The bathrooms are lined with top-quality porcelain tiles, ensuring durability and superior aesthetics. Mechanical ventilation ensures a fresh and moisture-free environment. The modern and high-quality European design faucets add a touch of sophistication. The white solid surface sinks, with LED backlighting and anti-fog mirrors, combine functionality and style. The master bathrooms feature double sinks, while the guest bathrooms have single sinks, all with electric underfloor heating, providing a warm and pleasant environment.