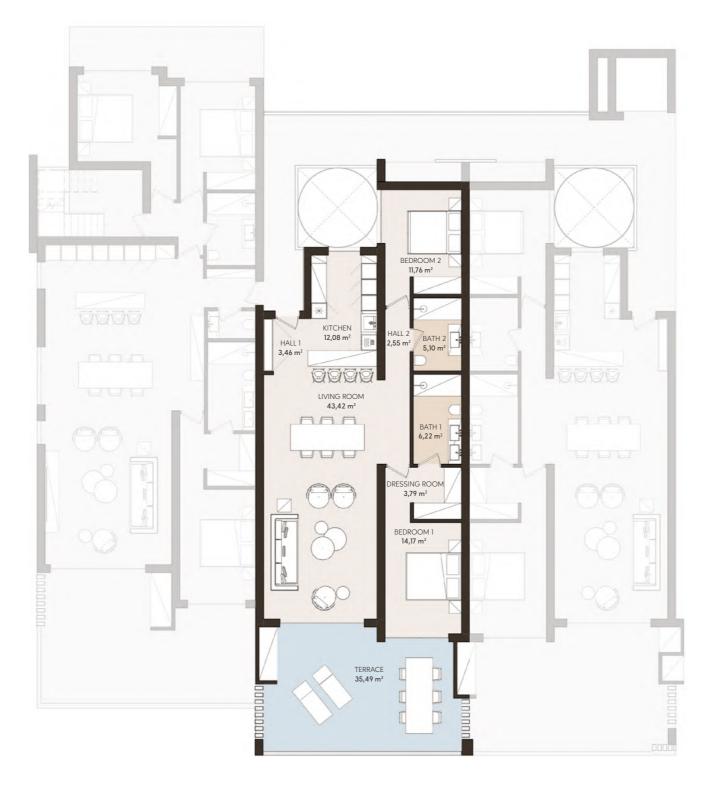

# First floor

TYPE 2

2 BEDROOM APARTMENT

## APARTMENT AREA

| HALL          | 6,01 m <sup>2</sup>  |
|---------------|----------------------|
| LIVING ROOM   | 43,42 m <sup>2</sup> |
| KITCHEN       | 12,08 m²             |
| BEDROOM 1     | 14,17 m <sup>2</sup> |
| BATHROOM 1    | 6,22 m <sup>2</sup>  |
| DRESSING ROOM | 3,79 m <sup>2</sup>  |
| BEDROOM 2     | 11,76 m²             |
| BATHROOM 2    | 5,10 m <sup>2</sup>  |
|               |                      |

USEFUL SURFACE  $102,55 \text{ m}^2$ TERRACE  $35,49 \text{ m}^2$ BUILT SURFACE  $118,49 \text{ m}^2$ 

TYPE 2 / FIRST FLOOR
2 BEDROOM APARTMENT / LIVING ROOM