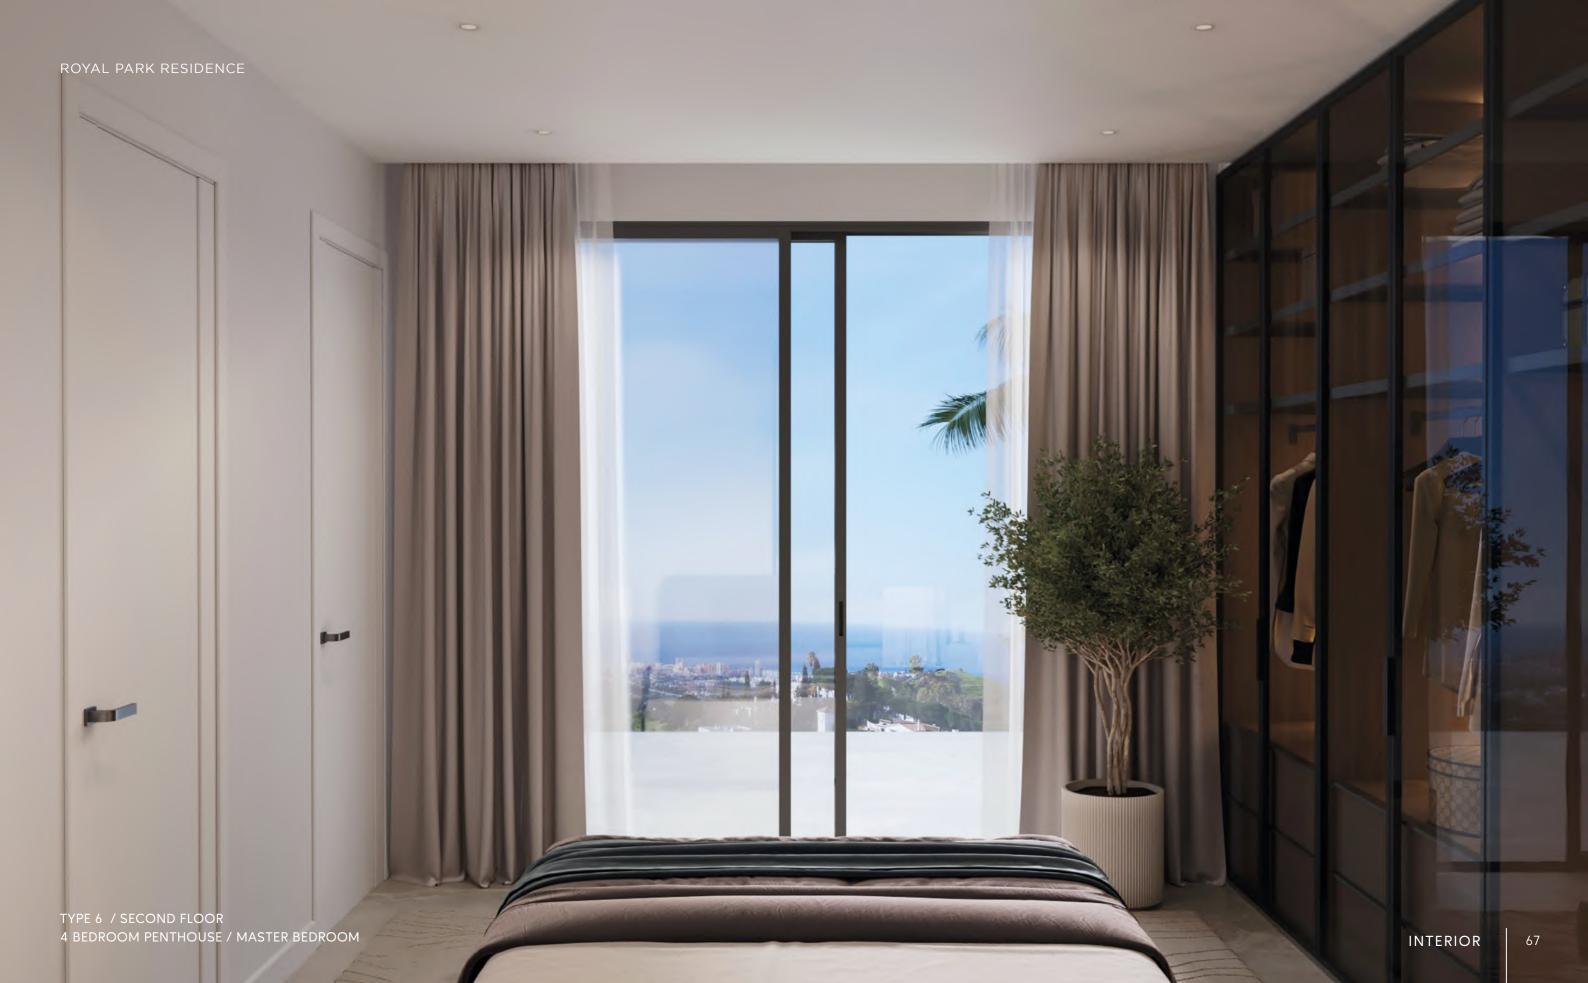

| HALL           | 13,07 m <sup>2</sup>  |
|----------------|-----------------------|
| LIVING ROOM    | 43,85 m <sup>2</sup>  |
| KITCHEN        | 13,37 m <sup>2</sup>  |
| BEDROOM 1      | 15,40 m <sup>2</sup>  |
| BATHROOM 1     | 6,28 m <sup>2</sup>   |
| BEDROOM 2      | 13,73 m <sup>2</sup>  |
| BATHROOM 2     | 5,10 m <sup>2</sup>   |
| BEDROOM 3      | 11,96 m <sup>2</sup>  |
| BATHROOM 3     | 4,37 m <sup>2</sup>   |
| BEDROOM 4      | 15,40 m <sup>2</sup>  |
| BATHROOM 4     | 6,28 m <sup>2</sup>   |
| STAIRCASE      | 13,27 m <sup>2</sup>  |
|                |                       |
| USEFUL SURFACE | 157,61 m <sup>2</sup> |
| TERRACE        | 60,63 m <sup>2</sup>  |
| SOLARIUM       | 93,66 m²              |
| BUILT SURFACE  | 195,02 m <sup>2</sup> |

































ROYAL PARK RESIDENCE MAIN FLOOR SOLARIUM

# First floor

# TYPE 3

3 BEDROOM APARTMENT SOLARIUM









## APT. D16

|                                   | SOLARIUM                          | SOLARIUM                          | SOLARIUM                          | SOLARIUM                          |                                   |
|-----------------------------------|-----------------------------------|-----------------------------------|-----------------------------------|-----------------------------------|-----------------------------------|
|                                   | TYPE 6<br>4 REDROOM               | TYPE 5<br>3 BEDROOMS              | TYPE 5<br>3 BEDROOMS              | TYPE 4<br>3 BEDROOMS              |                                   |
| SOLARIUM