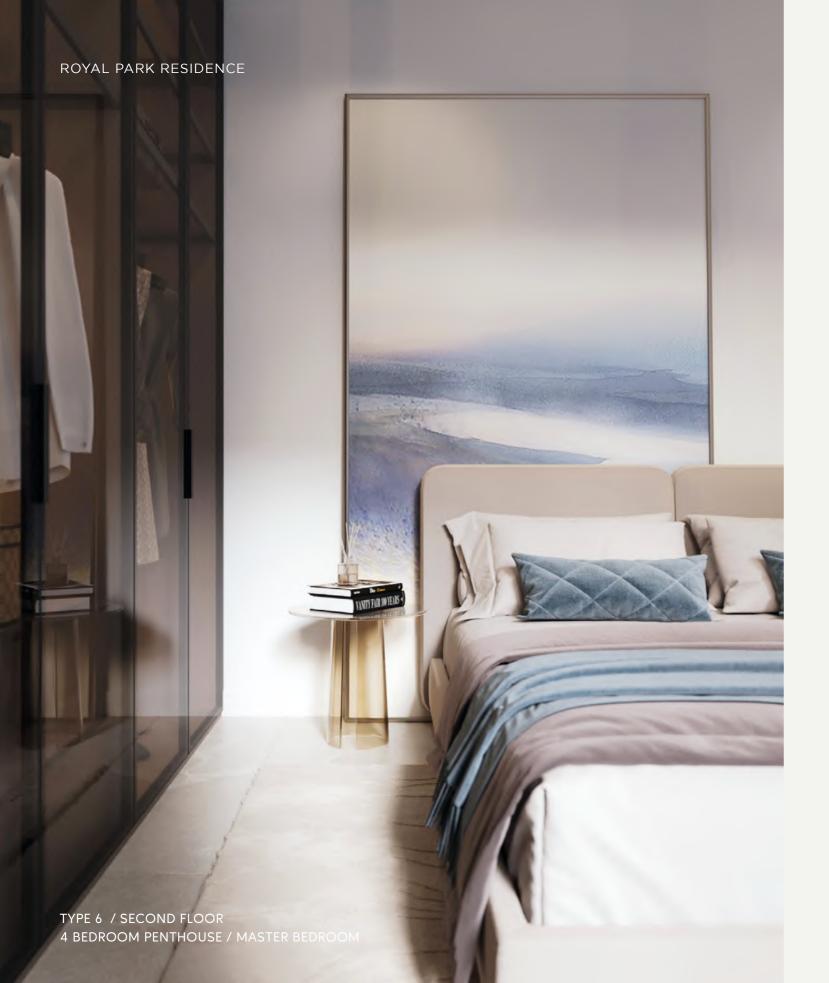

HALL           | 13,07 m <sup>2</sup>  |
|----------------|-----------------------|
| LIVING ROOM    | 43,85 m <sup>2</sup>  |
| KITCHEN        | 13,37 m <sup>2</sup>  |
| BEDROOM 1      | 15,40 m <sup>2</sup>  |
| BATHROOM 1     | 6,28 m <sup>2</sup>   |
| BEDROOM 2      | 13,73 m <sup>2</sup>  |
| BATHROOM 2     | 5,10 m <sup>2</sup>   |
| BEDROOM 3      | 11,96 m <sup>2</sup>  |
| BATHROOM 3     | 4,37 m <sup>2</sup>   |
| BEDROOM 4      | 15,40 m <sup>2</sup>  |
| BATHROOM 4     | 6,28 m <sup>2</sup>   |
| STAIRCASE      | 13,27 m <sup>2</sup>  |
|                |                       |
| USEFUL SURFACE | 157,61 m <sup>2</sup> |
| TERRACE        | 60,63 m <sup>2</sup>  |
| SOLARIUM       | 93,66 m²              |
| BUILT SURFACE  | 195,02 m <sup>2</sup> |

































ROYAL PARK RESIDENCE MAIN FLOOR SOLARIUM

# First floor

# TYPE 3

3 BEDROOM APARTMENT SOLARIUM









## APT. D16

|                                   | SOLARIUM                          | SOLARIUM                          | SOLARIUM                          | SOLARIUM                          |                                   |
|-----------------------------------|-----------------------------------|-----------------------------------|-----------------------------------|-----------------------------------|-----------------------------------|
|                                   | TYPE 6<br>4 REDROOM               | TYPE 5<br>3 BEDROOMS              | TYPE 5<br>3 BEDROOMS              | TYPE 4<br>3 BEDROOMS              |                                   |
| SOLARIUM