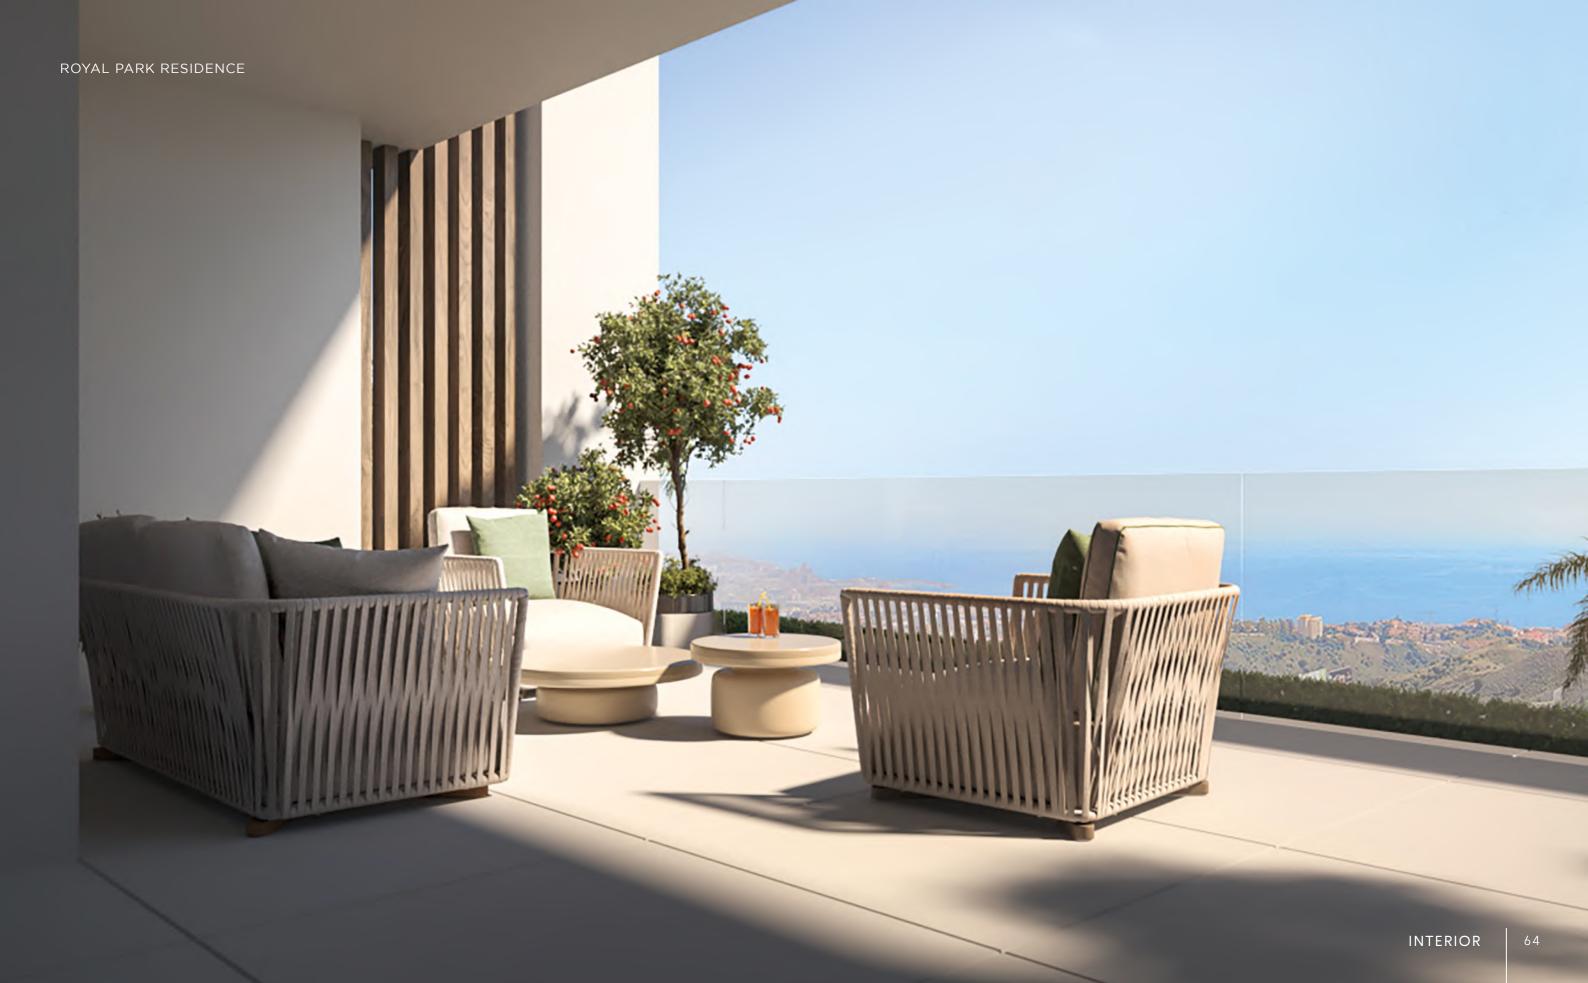

USEFUL SURFACE $125,29 \text{ m}^2$ TERRACE $66,72 \text{ m}^2$ BUILT SURFACE $146,13 \text{ m}^2$ 

2 PARKING SPACES & 1 STORAGE ROOM INCLUDED

TYPE 1 / GROUND FLOOR
3 BEDROOM APARTMENT / LIVING ROOM