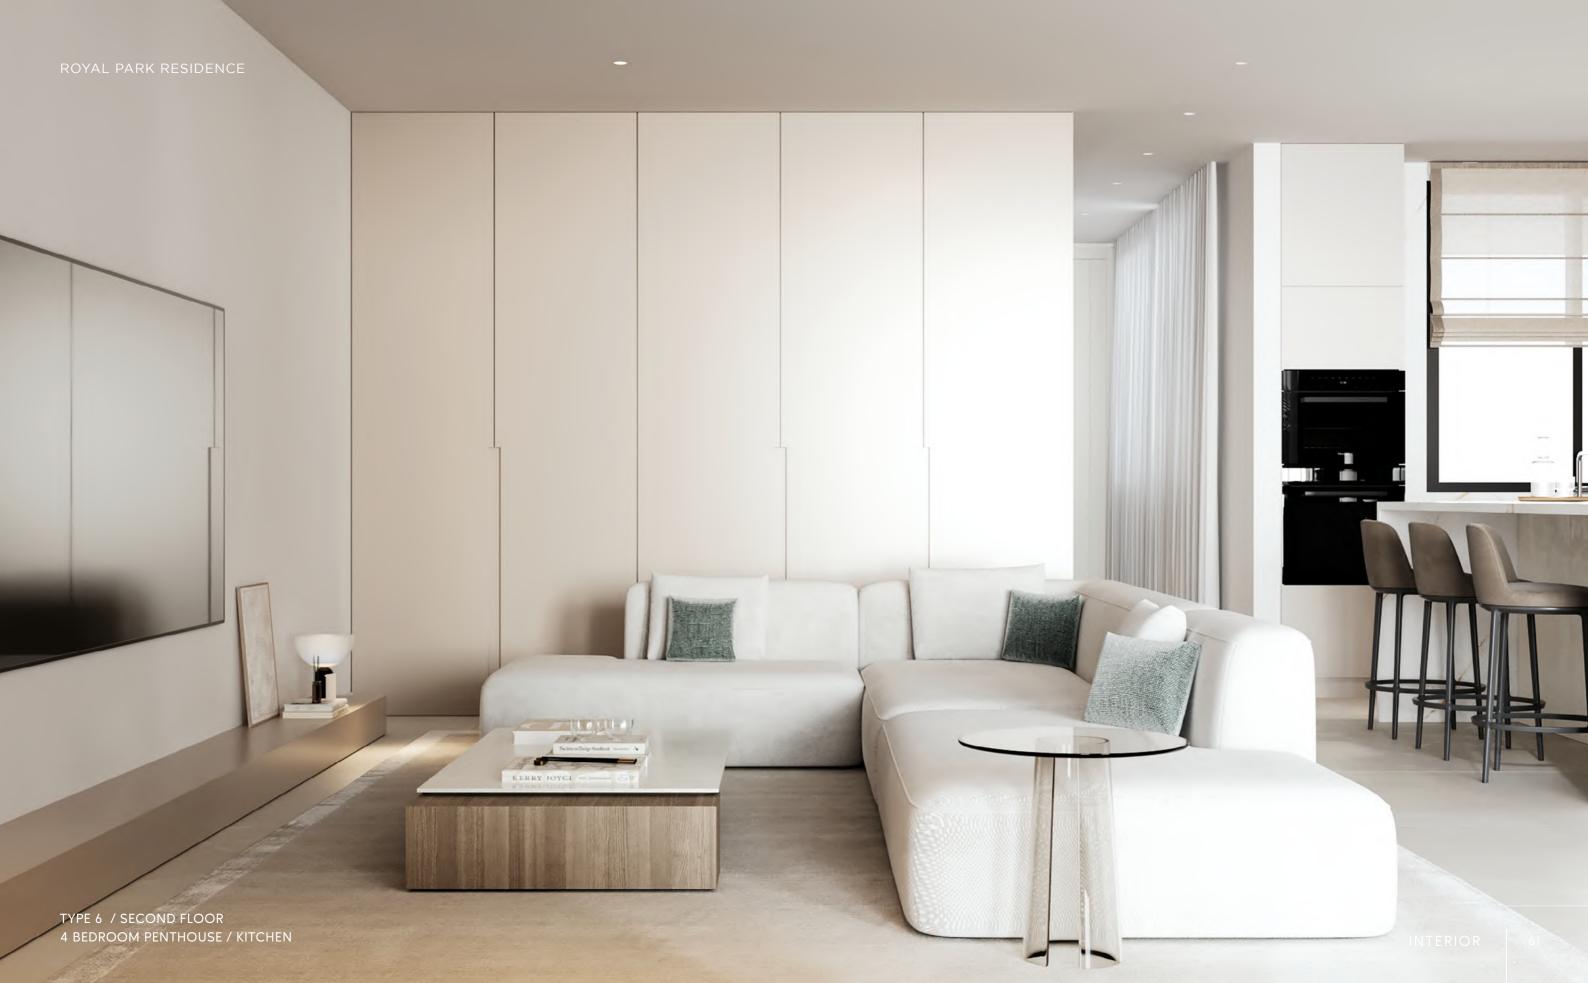

# TYPE 6

4 BEDROOM PENTHOUSE

## APARTMENT AREA

| HALL           | 13,07 m <sup>2</sup>  |
|----------------|-----------------------|
| LIVING ROOM    | 43,85 m <sup>2</sup>  |
| KITCHEN        | 13,37 m <sup>2</sup>  |
| BEDROOM 1      | 15,40 m <sup>2</sup>  |
| BATHROOM 1     | 6,28 m <sup>2</sup>   |
| BEDROOM 2      | 13,73 m <sup>2</sup>  |
| BATHROOM 2     | 5,10 m <sup>2</sup>   |
| BEDROOM 3      | 11,96 m <sup>2</sup>  |
| BATHROOM 3     | 4,37 m <sup>2</sup>   |
| BEDROOM 4      | 15,40 m <sup>2</sup>  |
| BATHROOM 4     | 6,28 m <sup>2</sup>   |
| STAIRCASE      | 13,27 m <sup>2</sup>  |
|                |                       |
| USEFUL SURFACE | 157,61 m <sup>2</sup> |
| TERRACE        | 60,63 m <sup>2</sup>  |
| SOLARIUM       | 93,66 m²              |
| BUILT SURFACE  | 195,02 m <sup>2</sup> |