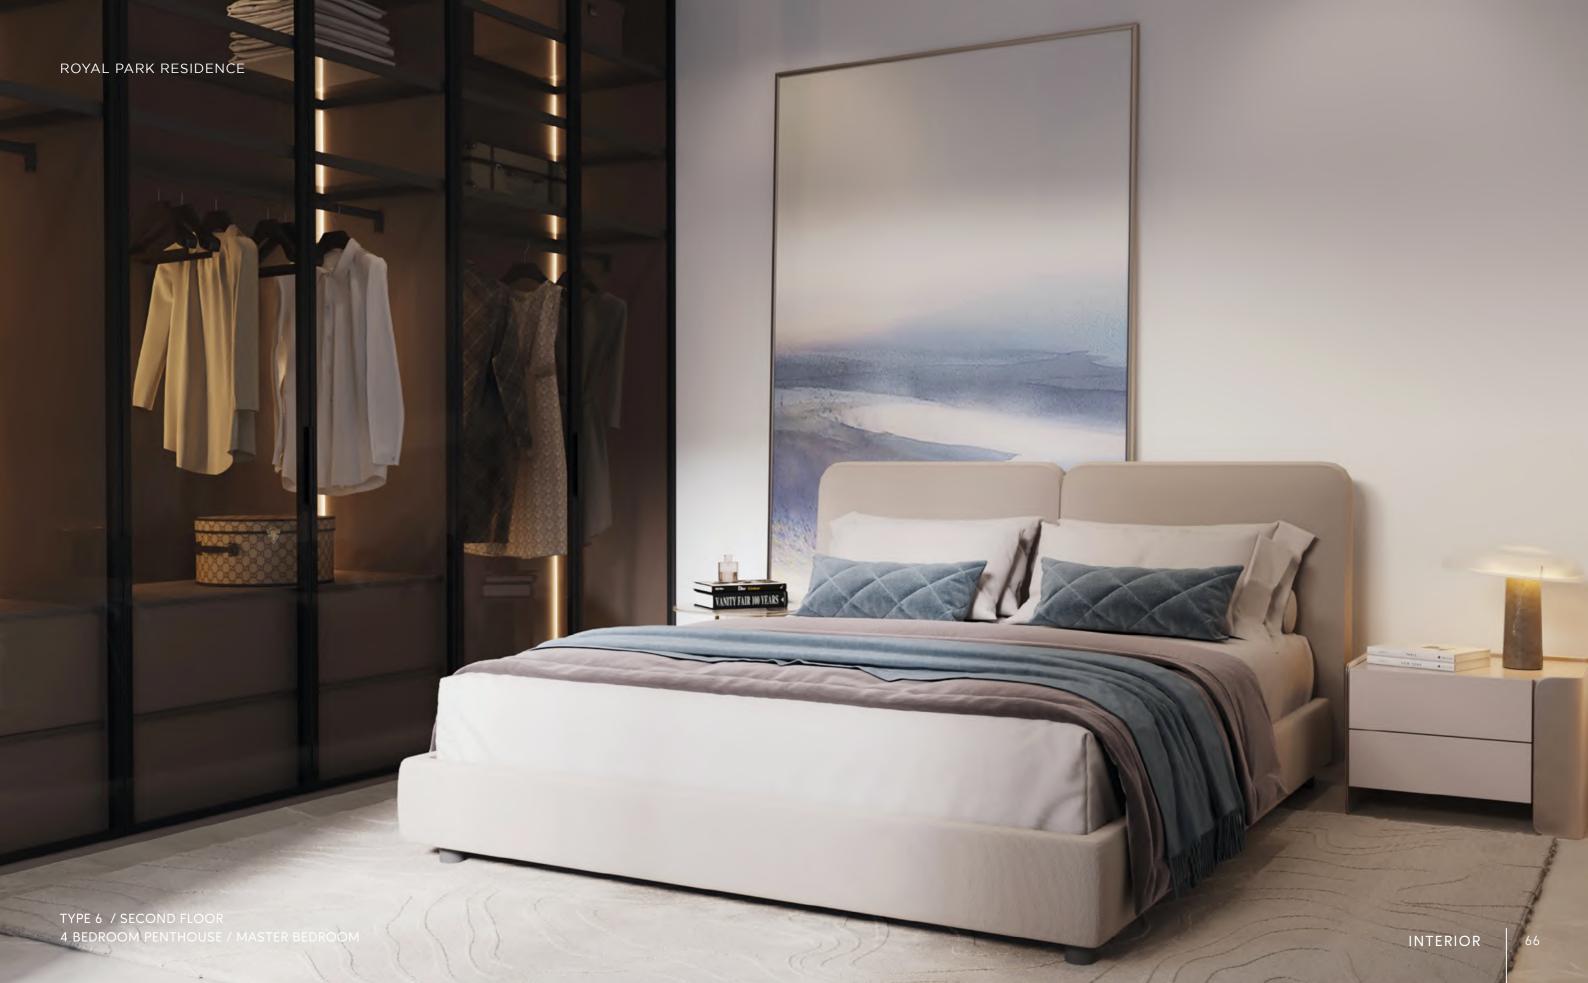

# TYPE 6

4 BEDROOM PENTHOUSE

## APARTMENT AREA

| HALL           | 13,07 m <sup>2</sup>  |
|----------------|-----------------------|
| LIVING ROOM    | 43,85 m <sup>2</sup>  |
| KITCHEN        | 13,37 m <sup>2</sup>  |
| BEDROOM 1      | 15,40 m <sup>2</sup>  |
| BATHROOM 1     | 6,28 m <sup>2</sup>   |
| BEDROOM 2      | 13,73 m <sup>2</sup>  |
| BATHROOM 2     | 5,10 m <sup>2</sup>   |
| BEDROOM 3      | 11,96 m <sup>2</sup>  |
| BATHROOM 3     | 4,37 m <sup>2</sup>   |
| BEDROOM 4      | 15,40 m <sup>2</sup>  |
| BATHROOM 4     | 6,28 m <sup>2</sup>   |
| STAIRCASE      | 13,27 m <sup>2</sup>  |
|                |                       |
| USEFUL SURFACE | 157,61 m <sup>2</sup> |
| TERRACE        | 60,63 m <sup>2</sup>  |
| SOLARIUM       | 93,66 m²              |
| BUILT SURFACE  | 195,02 m <sup>2</sup> |