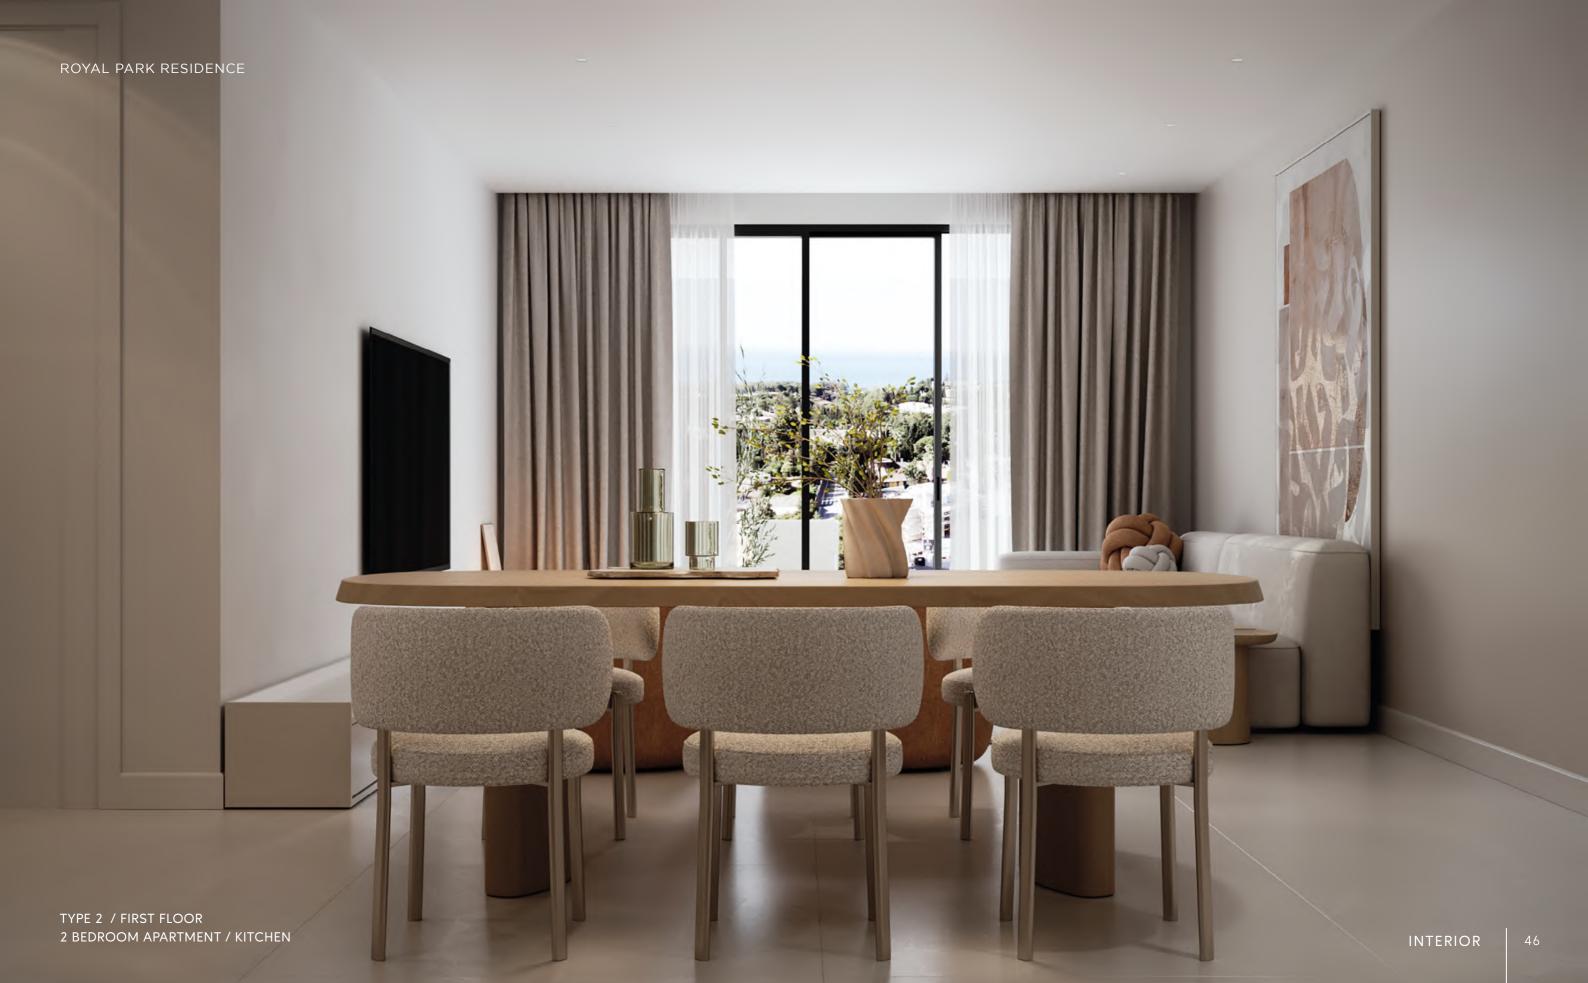

# First floor

TYPE 2

2 BEDROOM APARTMENT

USEFUL SURFACE  $102,55 \text{ m}^2$ TERRACE  $35,49 \text{ m}^2$ BUILT SURFACE  $118,49 \text{ m}^2$ 

TYPE 2 / FIRST FLOOR
2 BEDROOM APARTMENT / LIVING ROOM