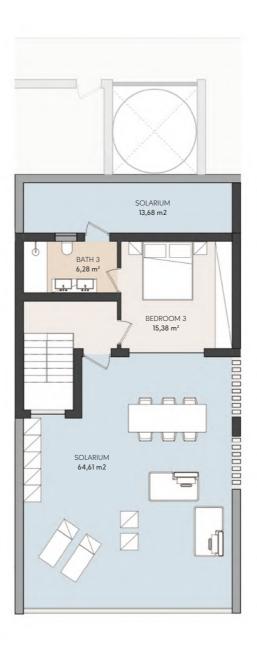

# TYPE 3

3 BEDROOM APARTMENT SOLARIUM

## APT. D16

|                                   | SOLARIUM                          | SOLARIUM                          | SOLARIUM                          | SOLARIUM                          |                                   |
|-----------------------------------|-----------------------------------|-----------------------------------|-----------------------------------|-----------------------------------|-----------------------------------|
|                                   | TYPE 6<br>4 REDROOM               | TYPE 5<br>3 BEDROOMS              | TYPE 5<br>3 BEDROOMS              | TYPE 4<br>3 BEDROOMS              |                                   |
| SOLARIUM                          | APT. D 24                         | APT. D 23                         | APT. D 22                         | APT. D 21                         | SOLARIUM                          |
| TYPE 3<br>3 BEDROOMS<br>APT. D 16 | TYPE 2<br>2 BEDROOMS<br>APT. D 15 | TYPE 2<br>2 BEDROOMS<br>APT. D 14 | TYPE 2<br>2 BEDROOMS<br>APT. D 13 | TYPE 2<br>2 BEDROOMS<br>APT. D 12 | TYPE 3<br>3 BEDROOMS<br>APT. D 11 |
| TYPE 1<br>3 BEDROOMS<br>APT. D 06 | TYPE 2<br>2 BEDROOMS<br>APT. D 05 | TYPE 2<br>2 BEDROOMS<br>APT. D 04 | TYPE 2<br>2 BEDROOMS<br>APT. D 03 | TYPE 2<br>2 BEDROOMS<br>APT. D 02 | TYPE 1<br>3 BEDROOMS<br>APT. D 01 |

## APARTMENT AREA

| HALL           | 6,00 m   |
|----------------|----------|
| LIVING ROOM    | 49,49 m  |
| KITCHEN        | 15,95 m  |
| TOILET         | 1,83 m   |
| BEDROOM 1      | 14,86 m  |
| BATHROOM 1     | 6,22 m   |
| DRESSING ROOM  | 3,79 m   |
| BEDROOM 2      | 11,77 m  |
| BATHROOM 2     | 5,10 m   |
| BEDROOM 3      | 13,36 m  |
| STAIRCASE      | 9,27 m   |
|                |          |
| USEFUL SURFACE | 128,37 m |
| TERRACE        | 59,02 m  |
| SOLARIUM       | 79,28 m  |
| BUILT SURFACE  | 151,15 m |
|                |          |