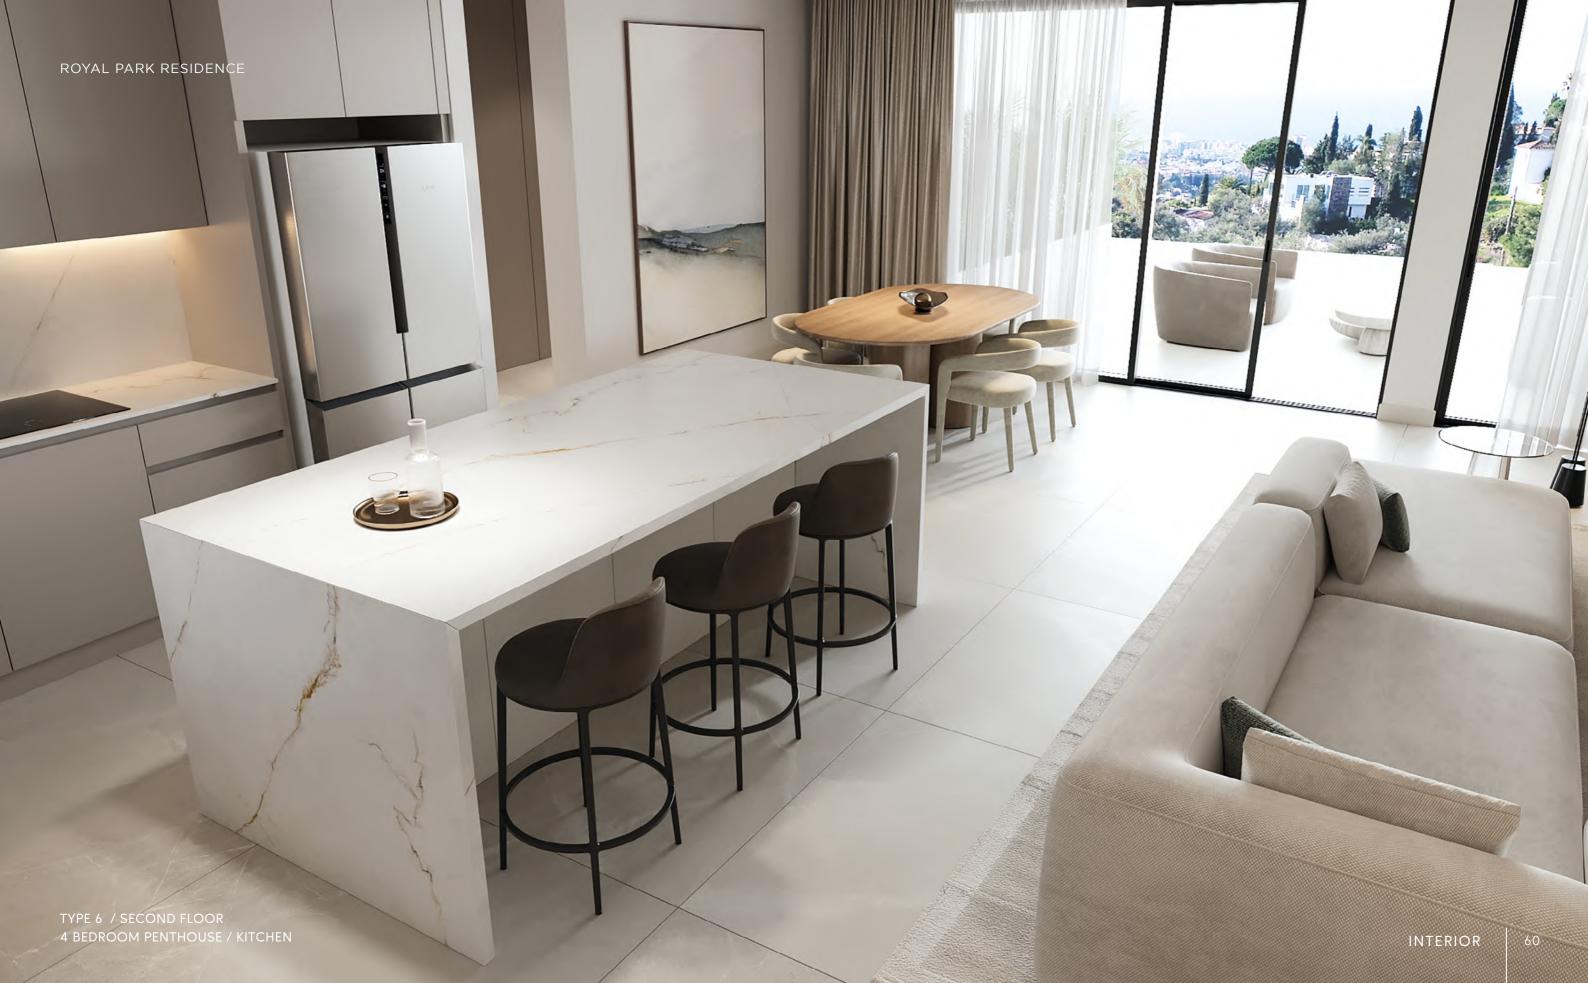

# TYPE 6

4 BEDROOM PENTHOUSE

## APARTMENT AREA

| HALL           | 13,07 m <sup>2</sup>  |
|----------------|-----------------------|
| LIVING ROOM    | 43,85 m <sup>2</sup>  |
| KITCHEN        | 13,37 m <sup>2</sup>  |
| BEDROOM 1      | 15,40 m <sup>2</sup>  |
| BATHROOM 1     | 6,28 m <sup>2</sup>   |
| BEDROOM 2      | 13,73 m <sup>2</sup>  |
| BATHROOM 2     | 5,10 m <sup>2</sup>   |
| BEDROOM 3      | 11,96 m <sup>2</sup>  |
| BATHROOM 3     | 4,37 m <sup>2</sup>   |
| BEDROOM 4      | 15,40 m <sup>2</sup>  |
| BATHROOM 4     | 6,28 m <sup>2</sup>   |
| STAIRCASE      | 13,27 m <sup>2</sup>  |
|                |                       |
| USEFUL SURFACE | 157,61 m <sup>2</sup> |
| TERRACE        | 60,63 m <sup>2</sup>  |
| SOLARIUM       | 93,66 m²              |
| BUILT SURFACE  | 195,02 m <sup>2</sup> |