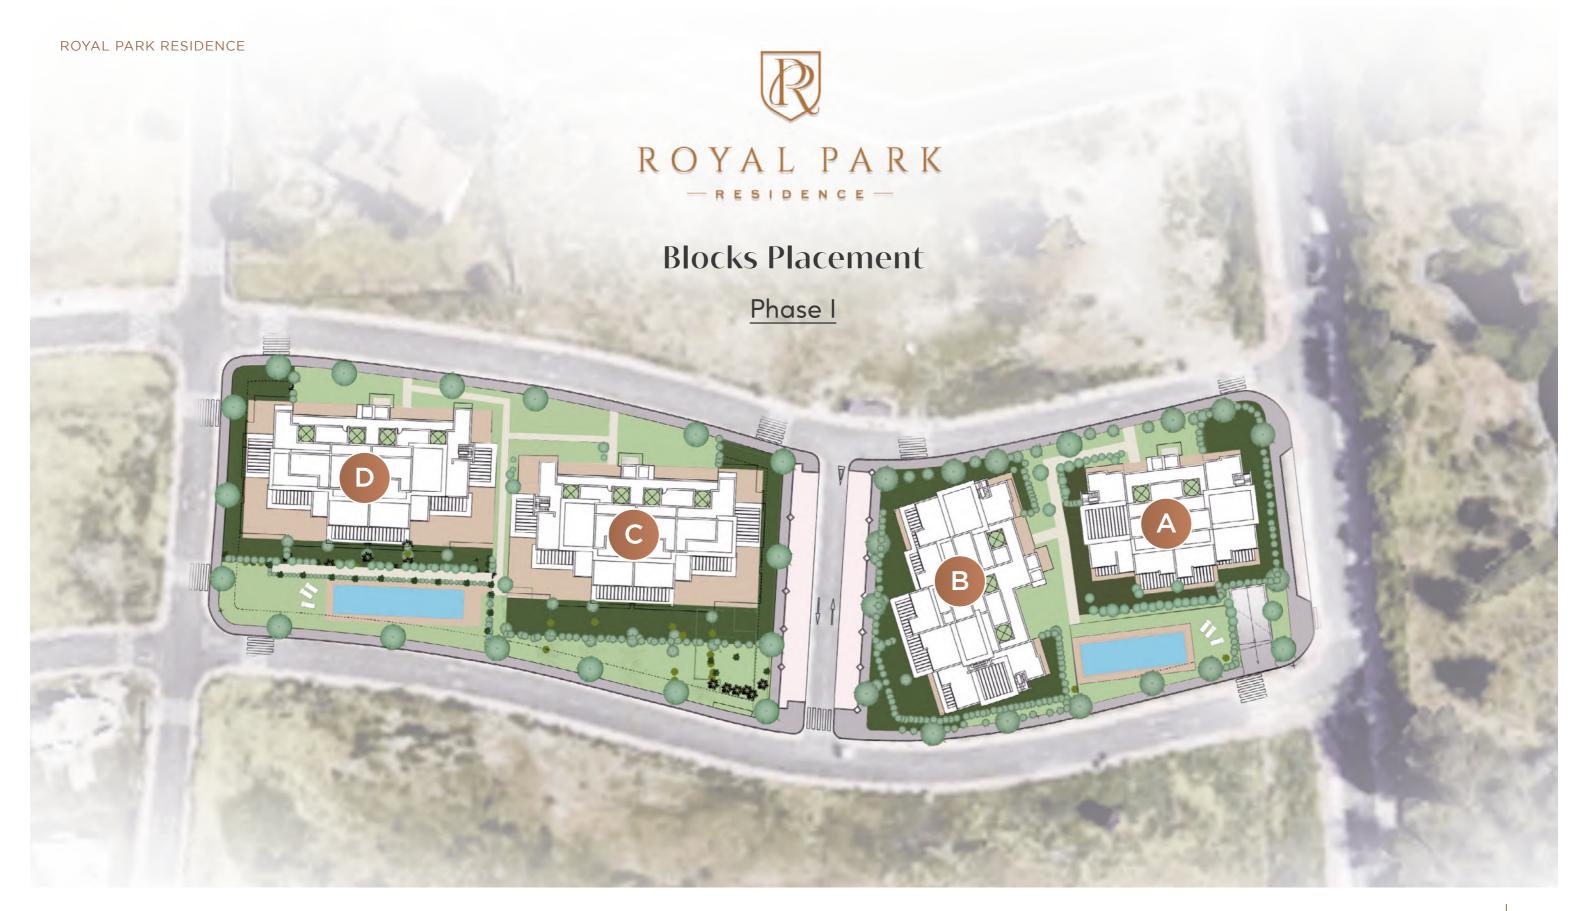

### ROYAL PARK RESIDENCE

Top 5 Padel & Tennis Clubs

THE CLOSEST SPORTS CLUBS:

- 1 | Racquet Club Villa Padierna
- 2 | Puente Romano Tennis Club
- 3 | Bel Air Tennis Club
- 4 | Padel & Tennis Club Nueva Alcantara
- 5 | Los Naranjos Padel Club

### THE CLOSEST GOLF COURSES:

- 1 | Villa Padierna Golf Club
- 2 | Marbella Club Golf Resort
- 3 | El Paraíso Golf
- 4 | La Resina Golf Club
- 5 | Los Arqueros Golf Club
- 6 | Los Naranjos Golf Club
- 7 | Real Club de Golf las Brisas
- 8 | Aloha Golf Club

### **EXCELLENT BEACHES WITHIN REACH:**

- 1 | Playa de Guadalmansa
- 2 | Playa de Guadalmina
- 3 | Playa Arroyo de las Cañas
- 4 | Playa del Velerín
- 5 | Playa del Padron
- 6 | Playa de Rada

### ROYAL PARK RESIDENCE

- 2 | Anantara Villa Padierna Resort
- 3 | Puente Romano Beach Resort
- 4 | Senator Banús Hotel
- 6 | Restaurant Tikitano
- 7 | Casino Marbella
- 8 | Selwo Aventura