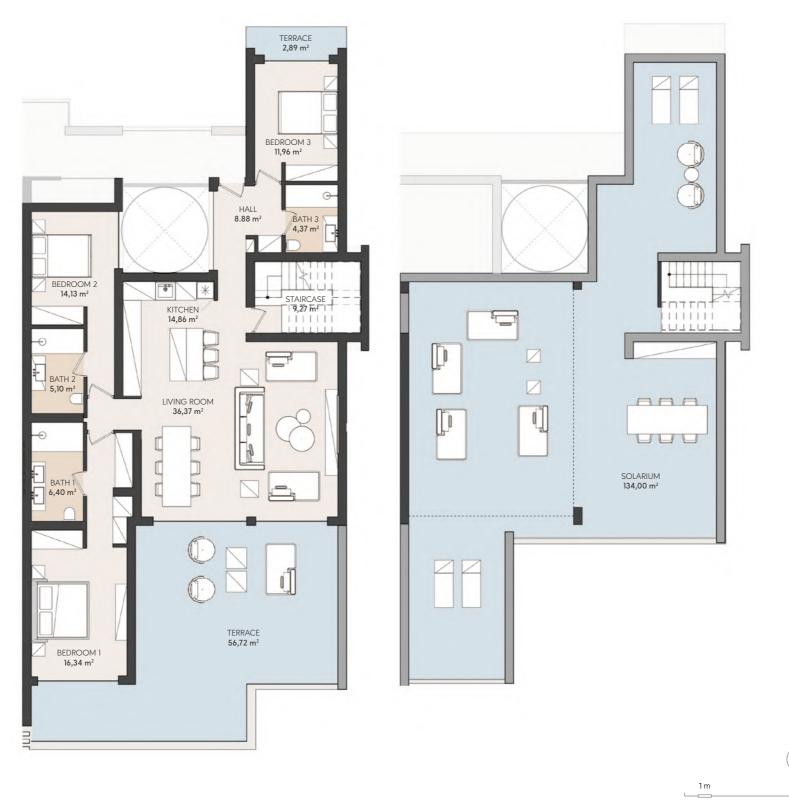

## TYPE 4

3 BEDROOM PENTHOUSE

### APT. D21

|                                   |                                   |                                   |                                   |                                   | 1                                |
|-----------------------------------|-----------------------------------|-----------------------------------|-----------------------------------|-----------------------------------|----------------------------------|
|                                   | SOLARIUM<br>TYPE A                | TYPE 5                            | SOLARIUM<br>TYPE 5                | SOLARIUM<br>TYPE 4                |                                  |
| SOLABIUM                          | 4 BEDROOM                         | 3 BEDROOMS<br>APT D 23            | 3 BEDROOMS<br>APT D 22            | 3 BEDROOMS<br>APT D 21            | SOLABILIM                        |
|                                   |                                   |                                   |                                   |                                   |                                  |
| 3 BEDROOMS<br>APT. D 16           | 2 BEDROOMS<br>APT. D 15           | 2 BEDROOMS<br>APT. D 14           | 2 BEDROOMS<br>APT. D 13           | 2 BEDROOMS<br>APT. D 12           | 3 BEDROOM<br>APT. D 11           |
| TYPE 1<br>3 BEDROOMS<br>APT. D 06 | TYPE 2<br>2 BEDROOMS<br>APT. D 05 | TYPE 2<br>2 BEDROOMS<br>APT. D 04 | TYPE 2<br>2 BEDROOMS<br>APT. D 03 | TYPE 2<br>2 BEDROOMS<br>APT. D 02 | TYPE 1<br>3 BEDROON<br>APT, D 01 |

## APARTMENT AREA

| HALL           | 8,88 m   |
|----------------|----------|
| LIVING ROOM    | 36,37 m  |
| KITCHEN        | 14,86 m  |
| BEDROOM 1      | 16,34 m  |
| BATHROOM 1     | 6,40 m   |
| DRESSING ROOM  | 5,99 m   |
| BEDROOM 2      | 14,13 m  |
| BATHROOM 2     | 5,10 m   |
| BEDROOM 3      | 11,96 m  |
| BATHROOM 3     | 4,37 m   |
|                |          |
| USEFUL SURFACE | 124,40 m |
| TERRACE        | 68,41 m  |
| SOLARIUM       | 134,00 m |
| BUILT SURFACE  | 150,78 m |
|                |          |