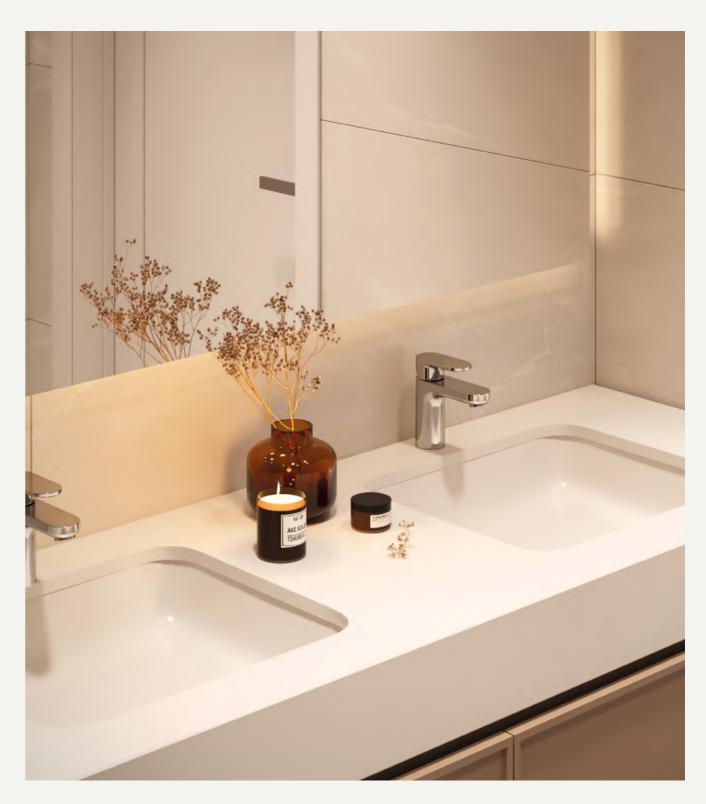

### **BATHROOMS**

• Finishes and Sanitary appliances: The bathrooms are lined with top-quality porcelain tiles, ensuring durability and superior aesthetics. Mechanical ventilation ensures a fresh and moisture-free environment. The modern and high-quality European design faucets add a touch of sophistication. The white solid surface sinks, with LED backlighting and anti-fog mirrors, combine functionality and style. The master bathrooms feature double sinks, while the guest bathrooms have single sinks, all with electric underfloor heating, providing a warm and pleasant environment.