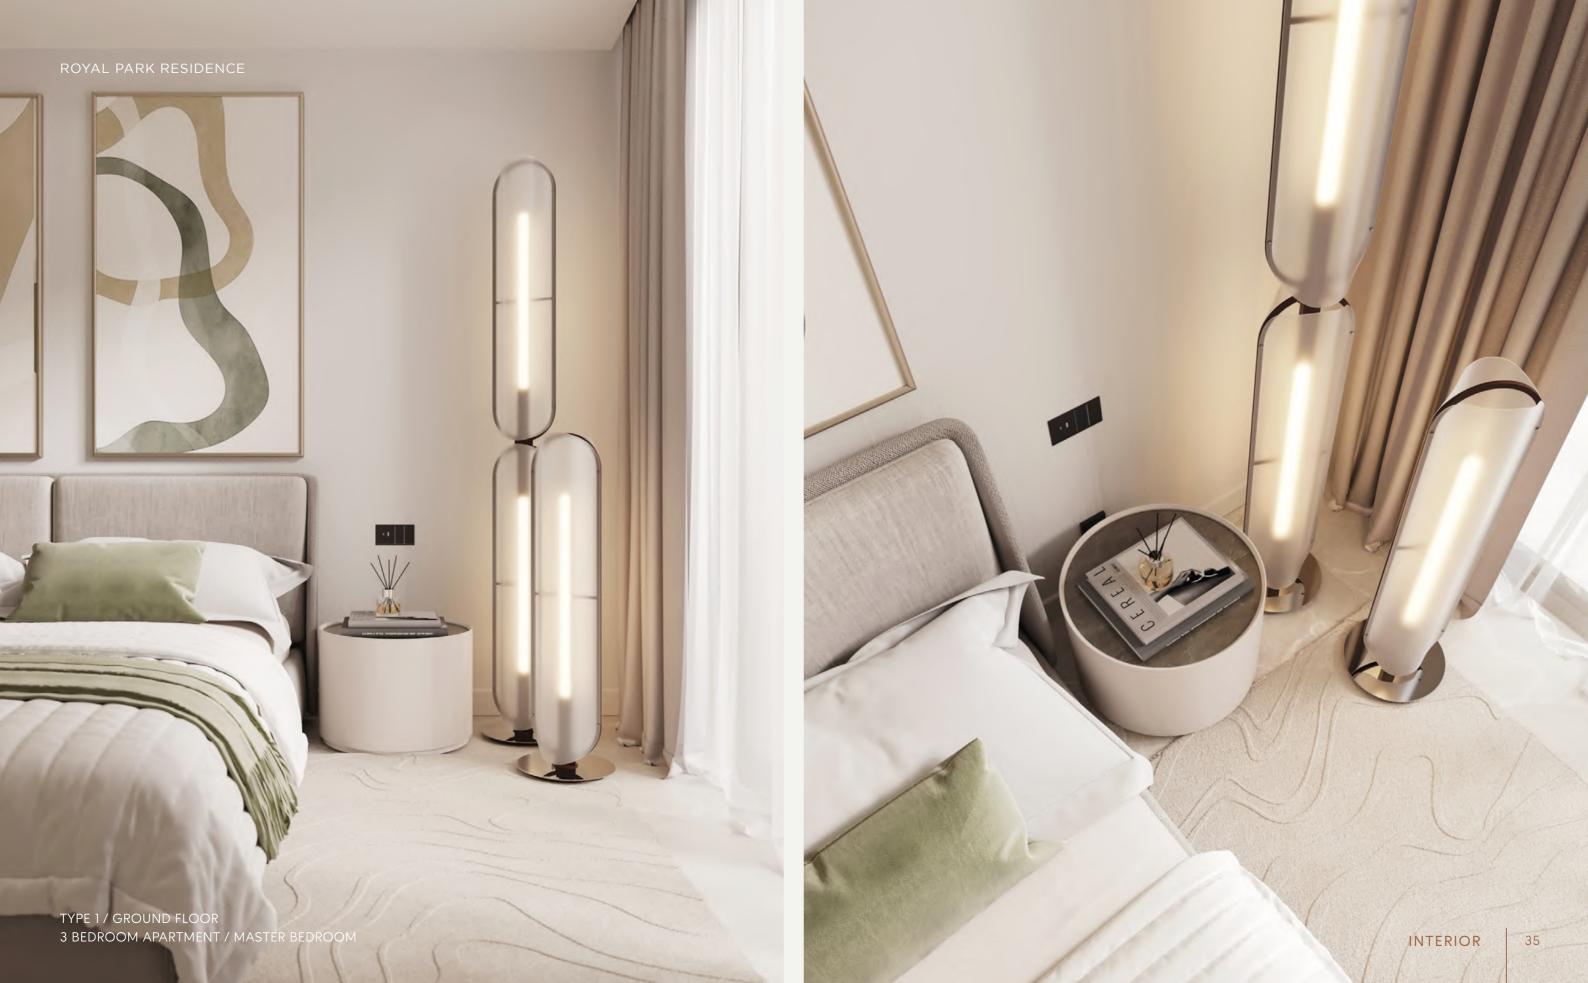

RTMENT AREA

| HALL          | 4,67 m <sup>2</sup>  |
|---------------|----------------------|
| LIVING ROOM   | 49,55 m <sup>2</sup> |
| KITCHEN       | 15,94 m²             |
| BEDROOM 1     | 14,89 m <sup>2</sup> |
| BATHROOM 1    | 6,22 m <sup>2</sup>  |
| DRESSING ROOM | 3,79 m <sup>2</sup>  |
| TOILET        | 1,83 m²              |
| BEDROOM 2     | 11,05 m²             |
| BATHROOM 2    | 5,12 m <sup>2</sup>  |
| BEDROOM 3     | 12,23 m <sup>2</sup> |
|               |                      |

USEFUL SURFACE $125,29 \text{ m}^2$ TERRACE $66,72 \text{ m}^2$ BUILT SURFACE $146,13 \text{ m}^2$ 



2 PARKING SPACES & 1 STORAGE ROOM INCLUDED











TYPE 1 / GROUND FLOOR
3 BEDROOM APARTMENT / LIVING ROOM







### ROYAL PARK RESIDENCE







Concise & Charismatic Interior Details











# First floor

TYPE 2

2 BEDROOM APARTMENT







## APT. D15

|                                   | SOLARIUM                          | SOLARIUM                          | SOLARIUM                          | SOLARIUM                          |                                   |
|-----------------------------------|-----------------------------------|-----------------------------------|-----------------------------------|-----------------------------------|-----------------------------------|
|                                   | TYPE 6<br>4 BEDROOM               | TYPE 5<br>3 REDROOMS              | TYPE 5<br>3 REDROOMS              | TYPE 4<br>3 BEDROOMS              |                                   |
| SOLARIUM                          | APT. D 24                         | A