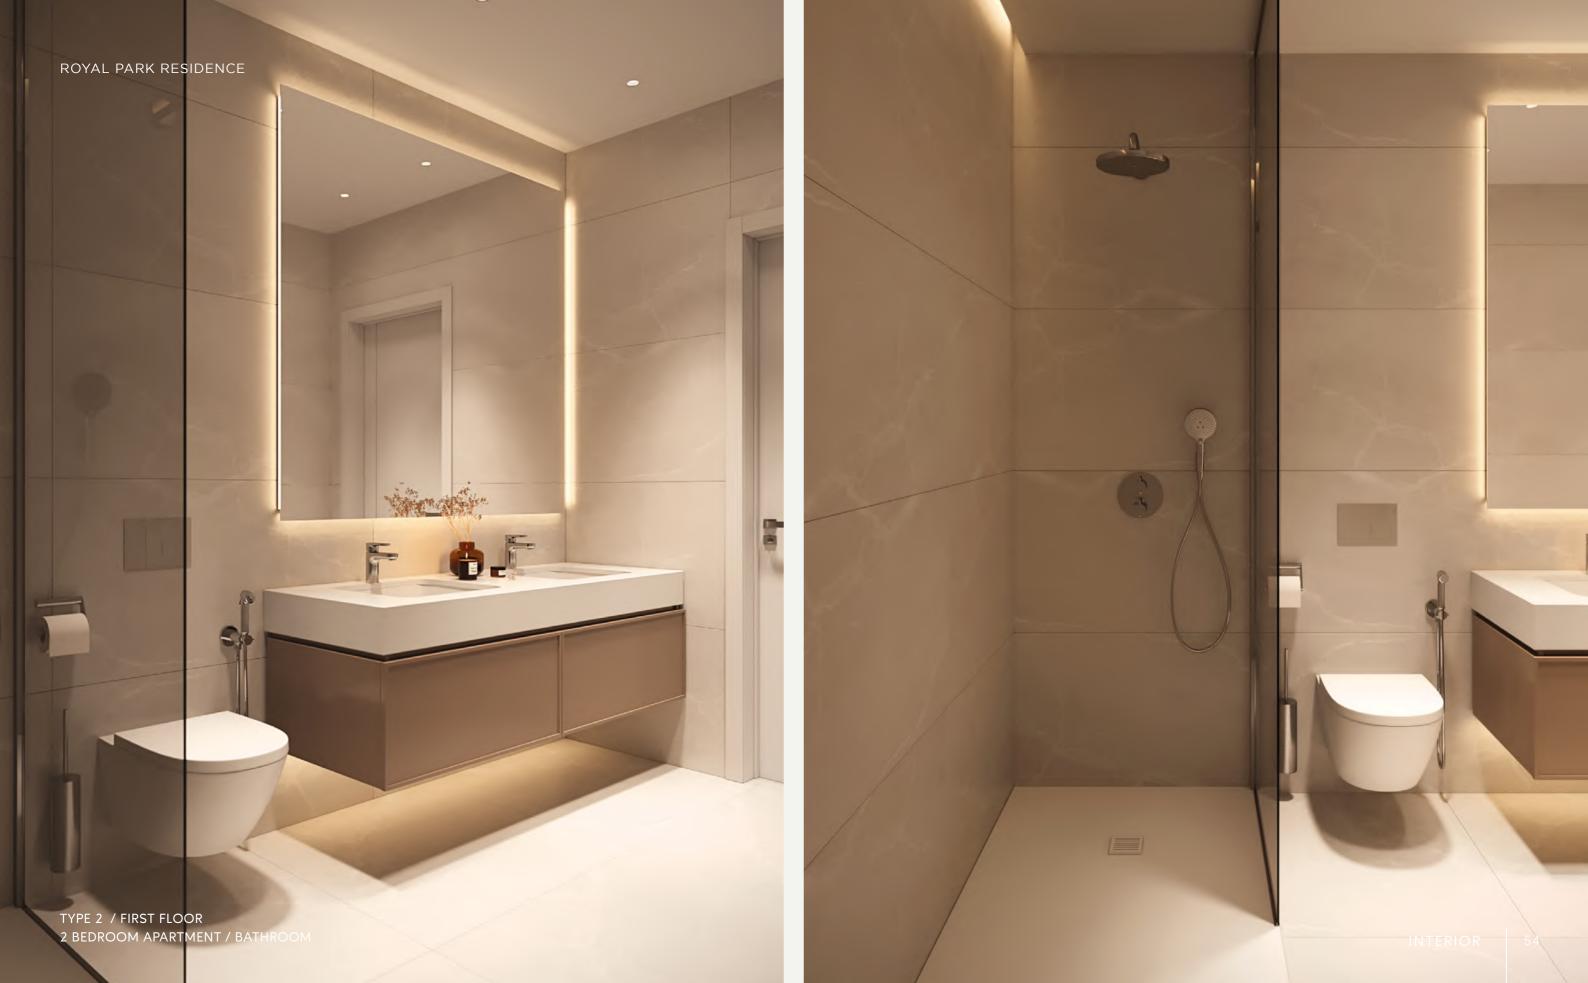

### **BATHROOMS**

• Finishes and Sanitary appliances: The bathrooms are lined with top-quality porcelain tiles, ensuring durability and superior aesthetics. Mechanical ventilation ensures a fresh and moisture-free environment. The modern and high-quality European design faucets add a touch of sophistication. The white solid surface sinks, with LED backlighting and anti-fog mirrors, combine functionality and style. The master bathrooms feature double sinks, while the guest bathrooms have single sinks, all with electric underfloor heating, providing a warm and pleasant environment.