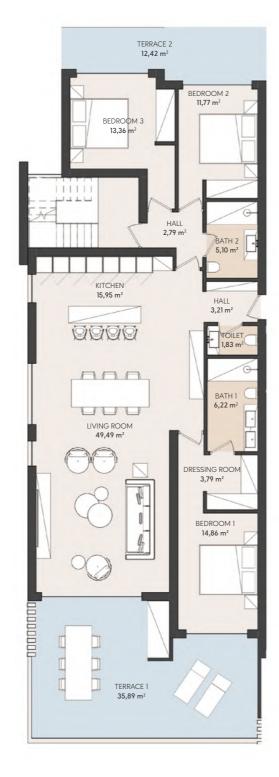

# TYPE 3

3 BEDROOM APARTMENT SOLARIUM

## APT. D16

|                                   | SOLARIUM                          | SOLARIUM                          | SOLARIUM                          | SOLARIUM                          |                                   |
|-----------------------------------|-----------------------------------|-----------------------------------|-----------------------------------|-----------------------------------|-----------------------------------|
|                                   | TYPE 6<br>4 REDROOM               | TYPE 5<br>3 BEDROOMS              | TYPE 5<br>3 BEDROOMS              | TYPE 4<br>3 BEDROOMS              |                                   |
| SOLARIUM                          | APT. D 24                         | APT. D 23                         | APT. D 22                         | APT. D 21                         | SOLARIUM                          |
| TYPE 3<br>3 BEDROOMS<br>APT. D 16 | TYPE 2<br>2 BEDROOMS<br>APT. D 15 | TYPE 2<br>2 BEDROOMS<br>APT. D 14 | TYPE 2<br>2 BEDROOMS<br>APT. D 13 | TYPE 2<br>2 BEDROOMS<br>APT. D 12 | TYPE 3<br>3 BEDROOMS<br>APT. D 11 |
| TYPE 1<br>3 BEDROOMS<br>APT. D 06 | TYPE 2<br>2 BEDROOMS<br>APT. D 05 | TYPE 2<br>2 BEDROOMS<br>APT. D 04 | TYPE 2<br>2 BEDROOMS<br>APT. D 03 | TYPE 2<br>2 BEDROOMS<br>APT. D 02 | TYPE 1<br>3 BEDROOMS<br>APT. D 01 |

## APARTMENT AREA

| HALL           | 6,00 m   |
|----------------|----------|
| LIVING ROOM    | 49,49 m  |
| KITCHEN        | 15,95 m  |
| TOILET         | 1,83 m   |
| BEDROOM 1      | 14,86 m  |
| BATHROOM 1     | 6,22 m   |
| DRESSING ROOM  | 3,79 m   |
| BEDROOM 2      | 11,77 m  |
| BATHROOM 2     | 5,10 m   |
| BEDROOM 3      | 13,36 m  |
| STAIRCASE      | 9,27 m   |
|                |          |
| USEFUL SURFACE | 128,37 m |
| TERRACE        | 59,02 m  |
| SOLARIUM       | 79,28 m  |
| BUILT SURFACE  | 151,15 m |
|                |          |