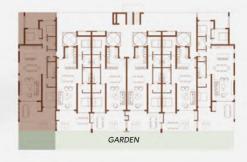

## **Ground floor**

### TYPE 1

3 BEDROOM APARTMENT GARDEN

### APT. D06

|                                   | SOLARIUM                          | SOLARIUM                          | SOLARIUM                          | SOLARIUM                          |                                   |
|-----------------------------------|-----------------------------------|-----------------------------------|-----------------------------------|-----------------------------------|-----------------------------------|
|                                   | TYPE 6                            | TYPE 5<br>3 BEDROOMS              | TYPE 5<br>3 REDROOMS              | TYPE 4<br>3 BEDROOMS              |                                   |
| SOLARIUM                          | APT. D 24                         | APT. D 23                         | APT. D 22                         | APT. D 21                         | SOLARIUM                          |
| TYPE 3<br>3 BEDROOMS<br>APT. D 16 | TYPE 2<br>2 BEDROOMS<br>APT. D 15 | TYPE 2<br>2 BEDROOMS<br>APT. D 14 | TYPE 2<br>2 BEDROOMS<br>APT. D 13 | TYPE 2<br>2 BEDROOMS<br>APT. D 12 | TYPE 3<br>3 BEDROOMS<br>APT. D 11 |
| TYPE 1<br>3 BEDROOMS<br>APT. D 06 | TYPE 2<br>2 BEDROOMS<br>APT. D 05 | TYPE 2<br>2 BEDROOMS<br>APT. D 04 | TYPE 2<br>2 BEDROOMS<br>APT. D 03 | TYPE 2<br>2 BEDROOMS<br>APT. D 02 | TYPE 1<br>3 BEDROOMS<br>APT. D 01 |
|                                   |                                   | BASEMENT                          | / PARKING                         |                                   |                                   |