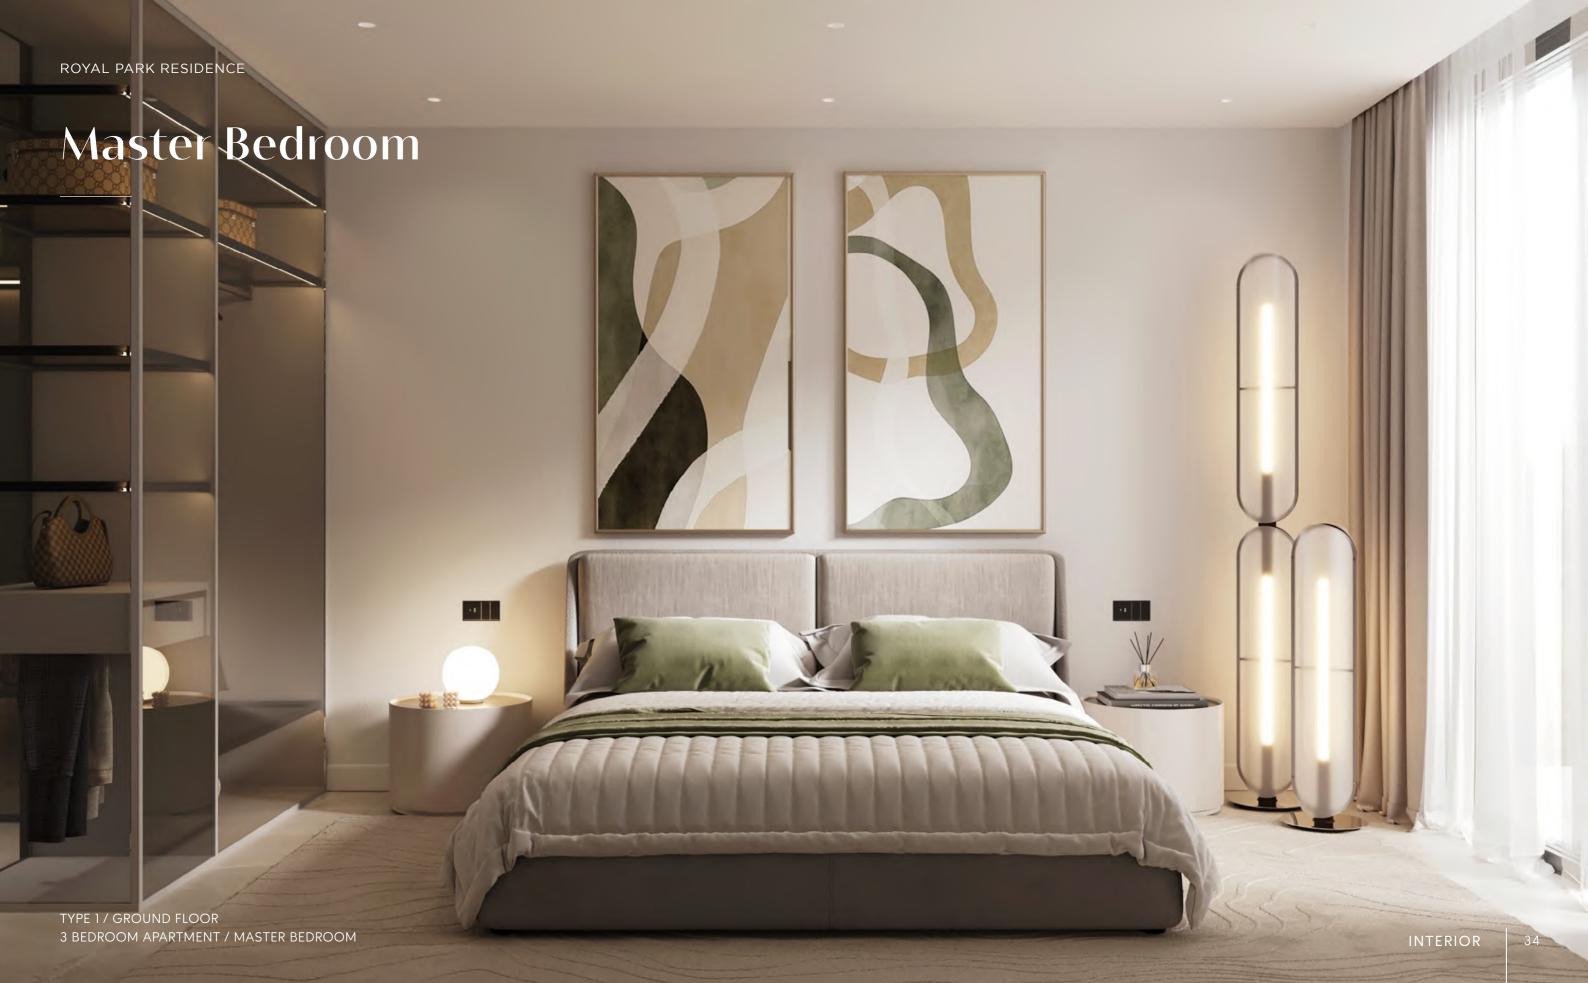

PARTMENT AREA

| HALL          | 4,67 m <sup>2</sup>  |
|---------------|----------------------|
| LIVING ROOM   | 49,55 m <sup>2</sup> |
| KITCHEN       | 15,94 m²             |
| BEDROOM 1     | 14,89 m <sup>2</sup> |
| BATHROOM 1    | 6,22 m <sup>2</sup>  |
| DRESSING ROOM | 3,79 m <sup>2</sup>  |
| TOILET        | 1,83 m²              |
| BEDROOM 2     | 11,05 m²             |
| BATHROOM 2    | 5,12 m <sup>2</sup>  |
| BEDROOM 3     | 12,23 m <sup>2</sup> |
|               |                      |

USEFUL SURFACE $125,29 \text{ m}^2$ TERRACE $66,72 \text{ m}^2$ BUILT SURFACE $146,13 \text{ m}^2$ 



2 PARKING SPACES & 1 STORAGE ROOM INCLUDED











TYPE 1 / GROUND FLOOR
3 BEDROOM APARTMENT / LIVING ROOM







### ROYAL PARK RESIDENCE







Concise & Charismatic Interior Details











# First floor

TYPE 2

2 BEDROOM APARTMENT







## APT. D15

|                                   | SOLARIUM                          | SOLARIUM                          | SOLARIUM                          | SOLARIUM                          |                                   |
|-----------------------------------|-----------------------------------|-----------------------------------|-----------------------------------|-----------------------------------|-----------------------------------|
|                                   | TYPE 6<br>4 BEDROOM               | TYPE 5<br>3 REDROOMS              | TYPE 5<br>3 REDROOMS              | TYPE 4<br>3 BEDROOMS              |                                   |
| SOLARIUM                          | APT. D 24                         |