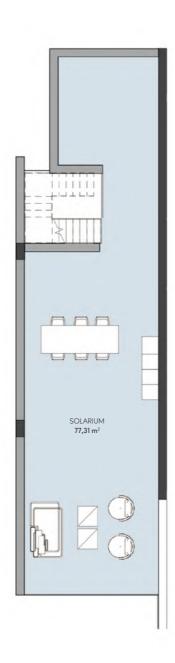

# TYPE 3

3 BEDROOM APARTMENT SOLARIUM

## APARTMENT AREA

| HALL           | 6,00 m   |
|----------------|----------|
| LIVING ROOM    | 49,49 m  |
| KITCHEN        | 15,95 m  |
| TOILET         | 1,83 m   |
| BEDROOM 1      | 14,86 m  |
| BATHROOM 1     | 6,22 m   |
| DRESSING ROOM  | 3,79 m   |
| BEDROOM 2      | 11,77 m  |
| BATHROOM 2     | 5,10 m   |
| BEDROOM 3      | 13,36 m  |
| STAIRCASE      | 9,27 m   |
|                |          |
| USEFUL SURFACE | 128,37 m |
| TERRACE        | 59,02 m  |
| SOLARIUM       | 79,28 m  |
| BUILT SURFACE  | 151,15 m |
|                |          |