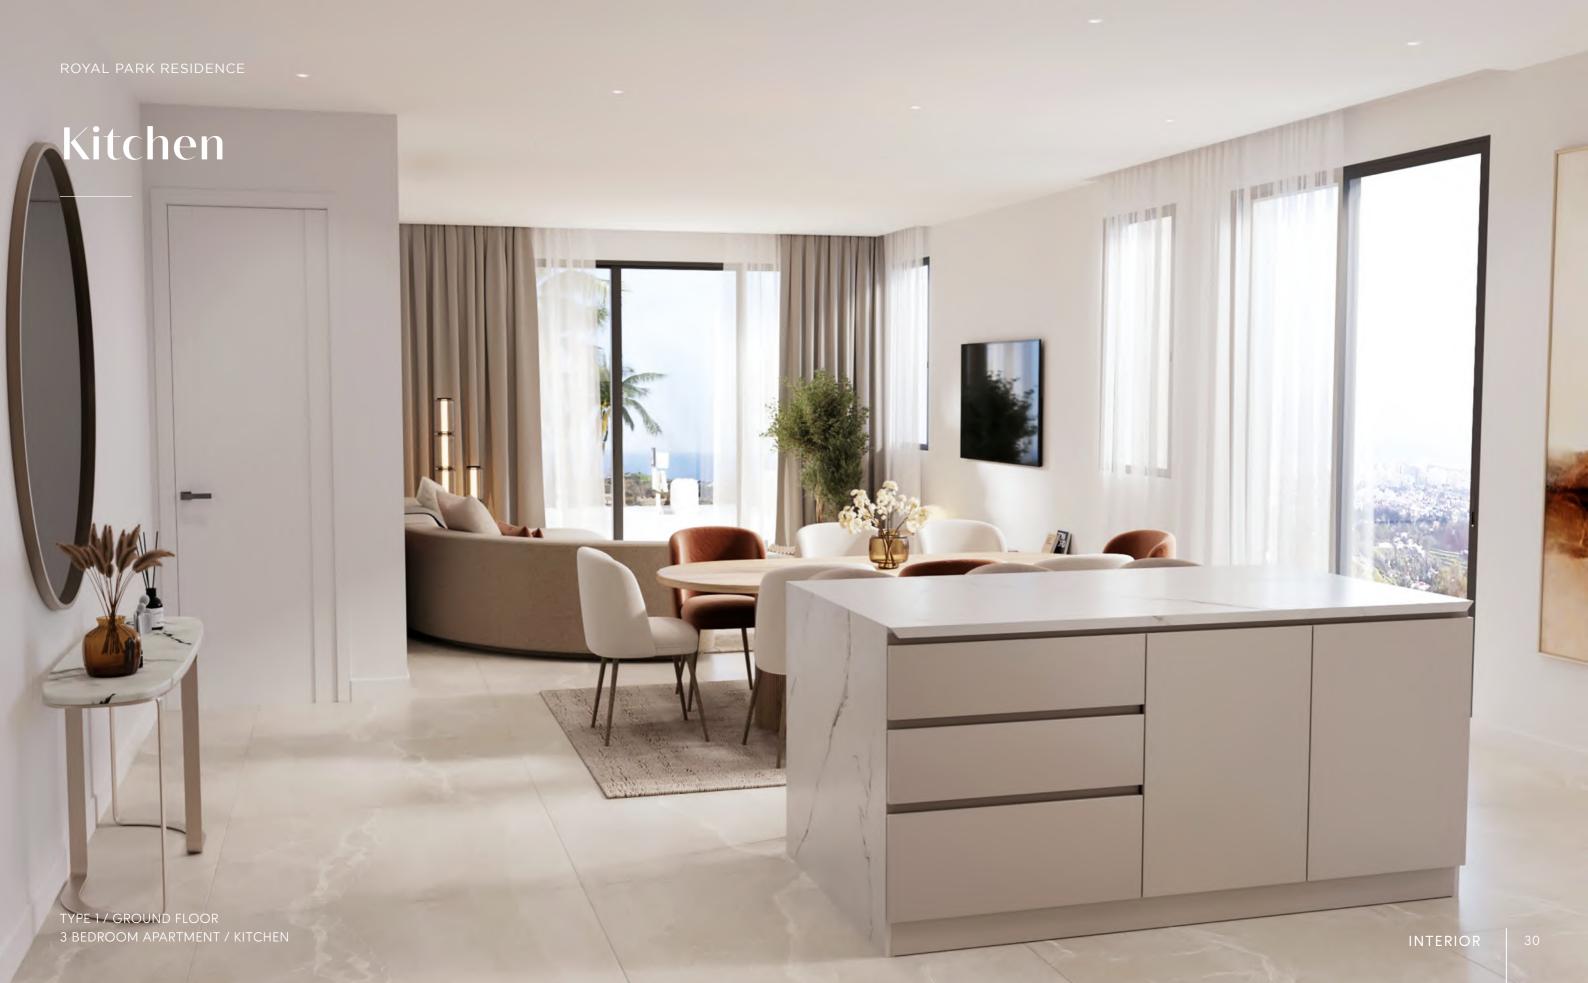

### APARTMENT AREA

| HALL          | 4,67 m <sup>2</sup>  |
|---------------|----------------------|
| LIVING ROOM   | 49,55 m <sup>2</sup> |
| KITCHEN       | 15,94 m²             |
| BEDROOM 1     | 14,89 m <sup>2</sup> |
| BATHROOM 1    | 6,22 m <sup>2</sup>  |
| DRESSING ROOM | 3,79 m <sup>2</sup>  |
| TOILET        | 1,83 m²              |
| BEDROOM 2     | 11,05 m²             |
| BATHROOM 2    | 5,12 m <sup>2</sup>  |
| BEDROOM 3     | 12,23 m <sup>2</sup> |
|               |                      |

USEFUL SURFACE $125,29 \text{ m}^2$ TERRACE $66,72 \text{ m}^2$ BUILT SURFACE $146,13 \text{ m}^2$ 

2 PARKING SPACES & 1 STORAGE ROOM INCLUDED

TYPE 1 / GROUND FLOOR
3 BEDROOM APARTMENT / LIVING ROOM