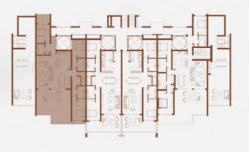

## APT. D24

|                                   |                                   |                                   |                                   |                                   | 1                                |
|-----------------------------------|-----------------------------------|-----------------------------------|-----------------------------------|-----------------------------------|----------------------------------|
|                                   | SOLARIUM                          | SOLARIUM                          | SOLARIUM                          | SOLARIUM                          |                                  |
|                                   | TYPE 6                            | TYPE 5<br>3 REDROOMS              | TYPE 5<br>3 BEDROOMS              | TYPE 4<br>3 REDROOMS              |                                  |
| SOLARIUM                          | APT. D 24                         | APT. D 23                         | APT. D 22                         | APT. D 21                         | SOLARIUM                         |
| TYPE 3<br>3 BEDROOMS<br>APT. D 16 | TYPE 2<br>2 BEDROOMS<br>APT. D 15 | TYPE 2<br>2 BEDROOMS<br>APT. D 14 | TYPE 2<br>2 BEDROOMS<br>APT. D 13 | TYPE 2<br>2 BEDROOMS<br>APT. D 12 | TYPE 3<br>3 BEDROOM<br>APT. D 11 |
| TYPE 1<br>3 BEDROOMS<br>APT. D 06 | TYPE 2<br>2 BEDROOMS<br>APT. D 05 | TYPE 2<br>2 BEDROOMS<br>APT. D 04 | TYPE 2<br>2 BEDROOMS<br>APT. D 03 | TYPE 2<br>2 BEDROOMS<br>APT. D 02 | TYPE 1<br>3 BEDROOM<br>APT. D 01 |

## APARTMENT AREA

| HALL           | 13,07 m <sup>2</sup>  |
|----------------|-----------------------|
| LIVING ROOM    | 43,85 m <sup>2</sup>  |
| KITCHEN        | 13,37 m <sup>2</sup>  |
| BEDROOM 1      | 15,40 m <sup>2</sup>  |
| BATHROOM 1     | 6,28 m <sup>2</sup>   |
| BEDROOM 2      | 13,73 m <sup>2</sup>  |
| BATHROOM 2     | 5,10 m <sup>2</sup>   |
| BEDROOM 3      | 11,96 m <sup>2</sup>  |
| BATHROOM 3     | 4,37 m <sup>2</sup>   |
| BEDROOM 4      | 15,40 m <sup>2</sup>  |
| BATHROOM 4     | 6,28 m <sup>2</sup>   |
| STAIRCASE      | 13,27 m <sup>2</sup>  |
|                |                       |
| USEFUL SURFACE | 157,61 m <sup>2</sup> |
| TERRACE        | 60,63 m <sup>2</sup>  |
| SOLARIUM       | 93,66 m²              |
| BUILT SURFACE  | 195,02 m <sup>2</sup> |

ROYAL PARK RESIDENCE MAIN FLOOR SOLARIUM