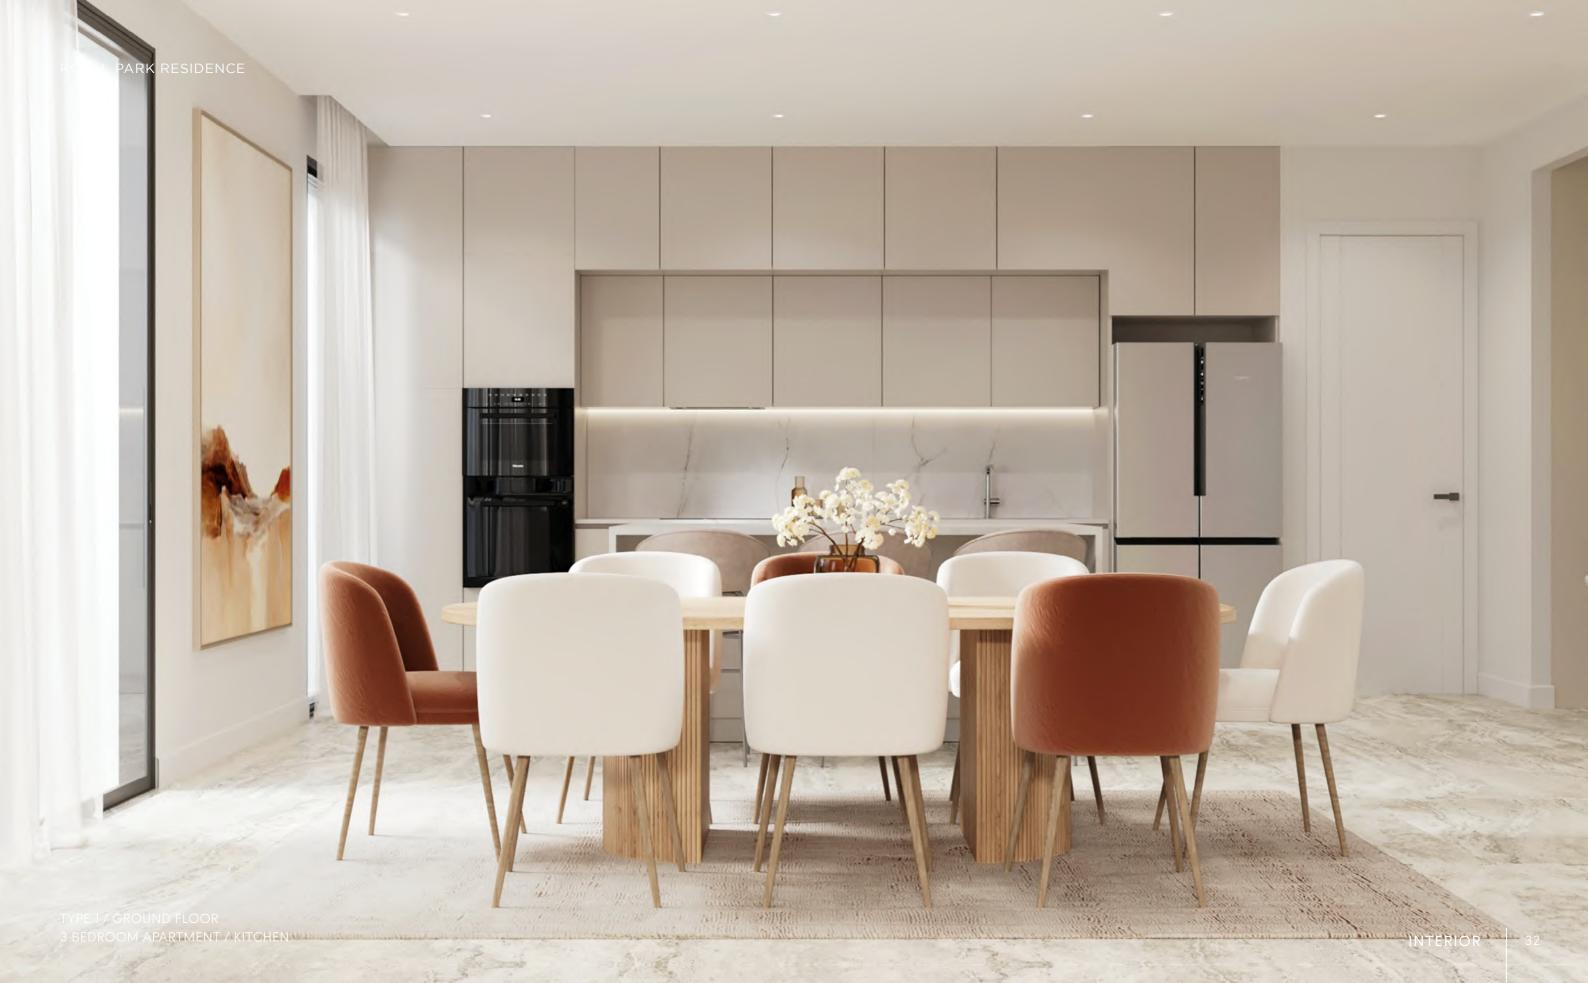

USEFUL SURFACE $125,29 \text{ m}^2$ TERRACE $66,72 \text{ m}^2$ BUILT SURFACE $146,13 \text{ m}^2$ 

2 PARKING SPACES & 1 STORAGE ROOM INCLUDED

TYPE 1 / GROUND FLOOR
3 BEDROOM APARTMENT / LIVING ROOM

#### **KITCHENS**

• Equipment: The kitchens are fully furnished and equipped with high-end appliances from European brands. These kitchens are not only functional but are also designed to be a focal point of the home. The porcelain countertops offer a durable and easy-to-clean surface, perfect for food preparation and family gatherings.