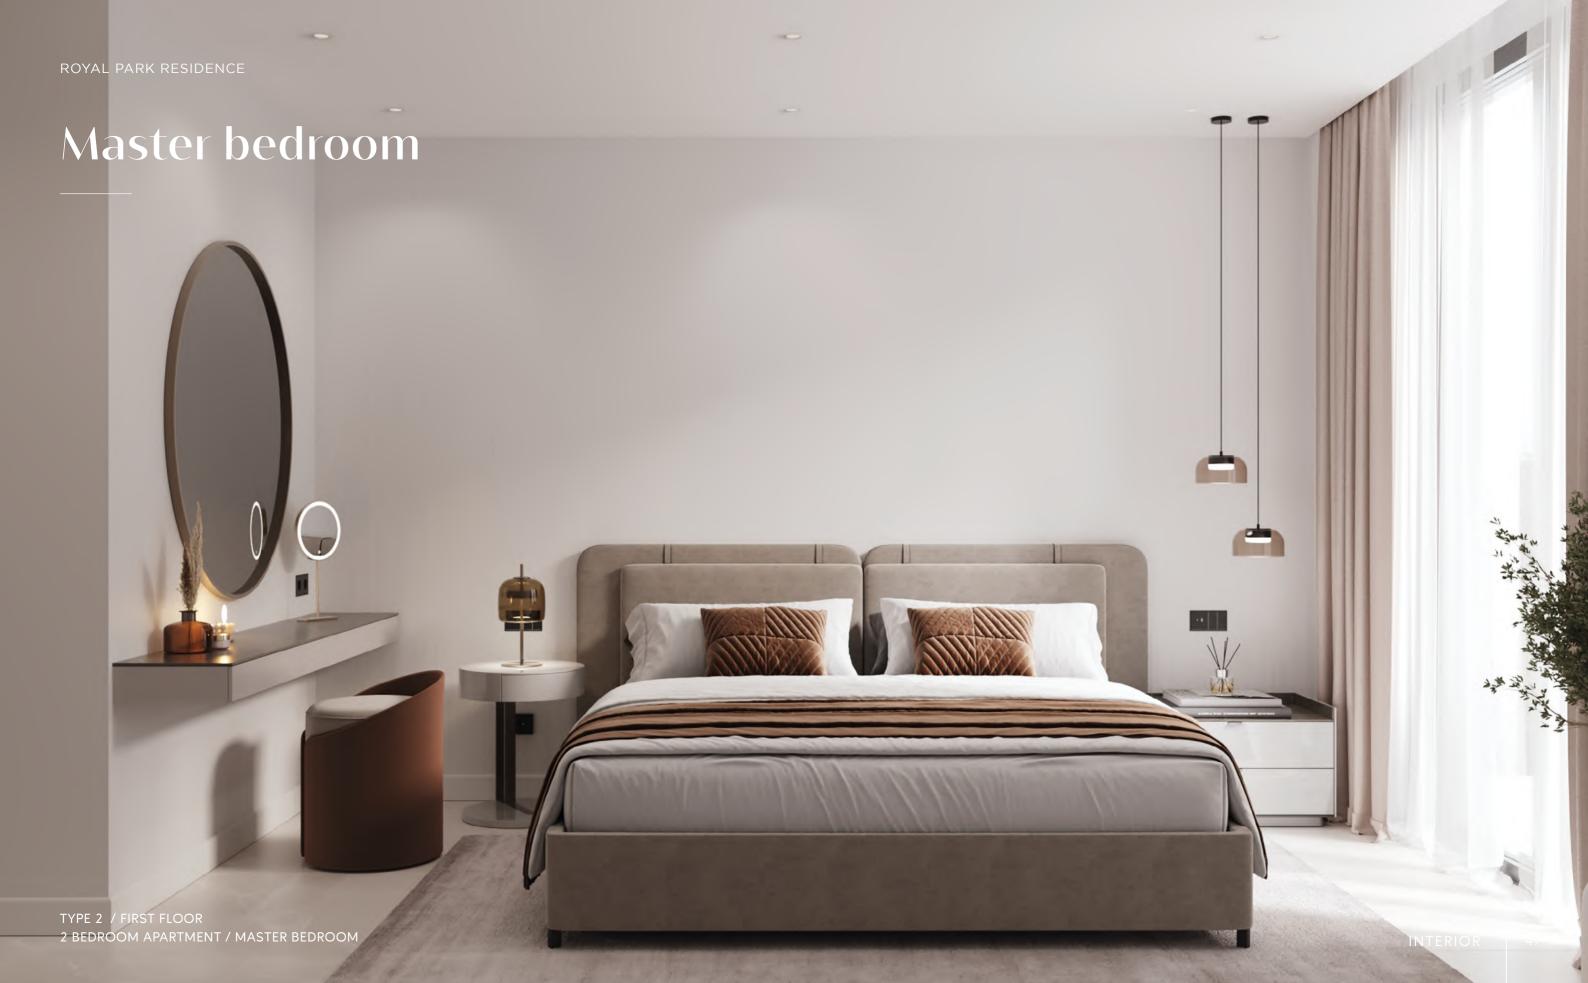

### **BATHROOMS**

• Finishes and Sanitary appliances: The bathrooms are lined with top-quality porcelain tiles, ensuring durability and superior aesthetics. Mechanical ventilation ensures a fresh and moisture-free environment. The modern and high-quality European design faucets add a touch of sophistication. The white solid surface sinks, with LED backlighting and anti-fog mirrors, combine functionality and style. The master bathrooms feature double sinks, while the guest bathrooms have single sinks, all with electric underfloor heating, providing a warm and pleasant environment.