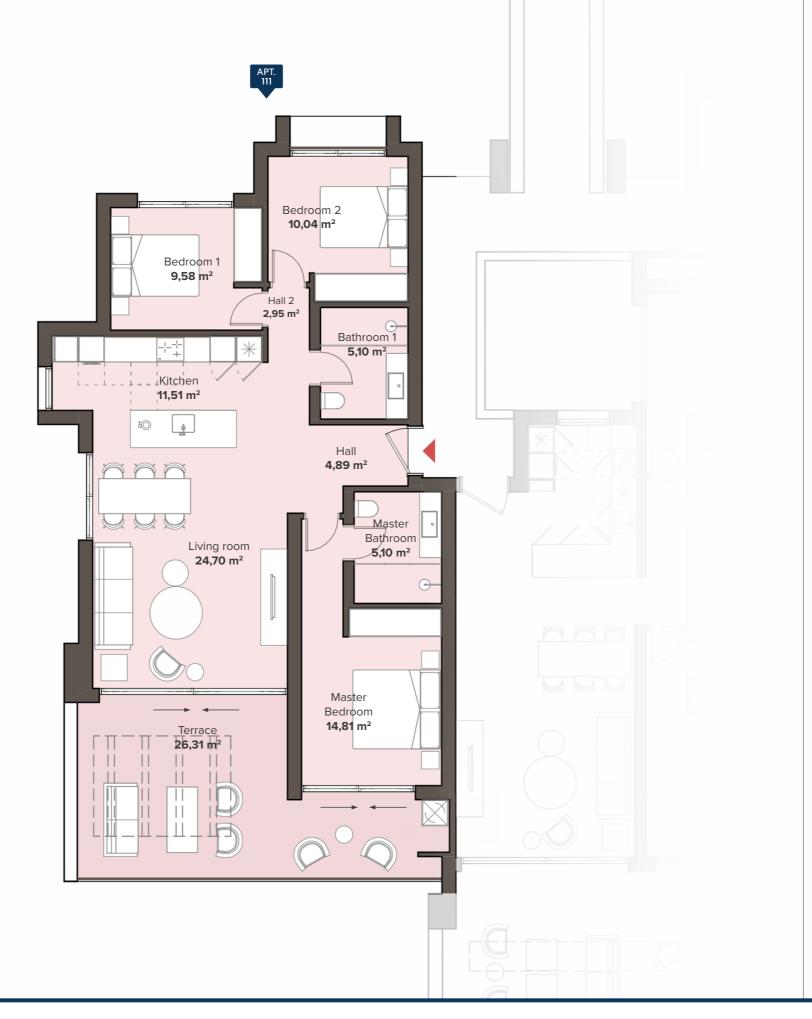

# Block 1 FIRST FLOOR

TYPE B1

**3 BEDROOM APARTMENT** 

### 3 BEDROOM APARTMENT FIRST FLOOR

<u>APT. 111</u>

|                                  | TYPE B1<br>3 BEDROOM<br>APT. 101 | TYPE A2<br>2 BEDROOM<br>APT. 102 | TYPE A2<br>2 BEDROOM<br>APT. 103 | TYPE B1<br>3 BEDROOM<br>APT. 104 | 1 |  |
|----------------------------------|----------------------------------|----------------------------------|----------------------------------|----------------------------------|---|--|
|                                  | TYPE B1<br>3 BEDROOM<br>APT. 111 | TYPE A2<br>2 BEDROOM<br>APT. 112 | TYPE A2<br>2 BEDROOM<br>APT. 113 | TYPE B1<br>3 BEDROOM<br>APT. 114 | 1 |  |
| TYPE CI<br>3 BEDROOM<br>APT. 121 |                                  | EDROOM                           | TYPE C1<br>3 BEDROOM<br>APT. 122 |                                  |   |  |
|                                  | SC                               | DLARIUM                          | SOLARIUM                         |                                  |   |  |
|                                  | -                                |                                  | SOLARIUM                         |                                  |   |  |

#### **APARTMENT AREA**

| Hall                       | 7,84 m <sup>2</sup>   |
|----------------------------|-----------------------|
| Living room                | 24,70 m <sup>2</sup>  |
| Kitchen                    | 11,51 m²              |
| Bedroom 1                  | 9,58 m²               |
| Bathroom 1                 | 5,10 m <sup>2</sup>   |
| Bedroom 2                  | 10,04 m <sup>2</sup>  |
| Master Bedroom             | 14,81 m²              |
| Master Bathroom            | 5,10 m <sup>2</sup>   |
| Terrace                    | 26,31 m <sup>2</sup>  |
|                            |                       |
| Useful surface             | 114,99 m <sup>2</sup> |
| Area decreto 218/2005 boja | 97,55 m <sup>2</sup>  |

TOTAL BUILT AREA

137,54 m<sup>2</sup>