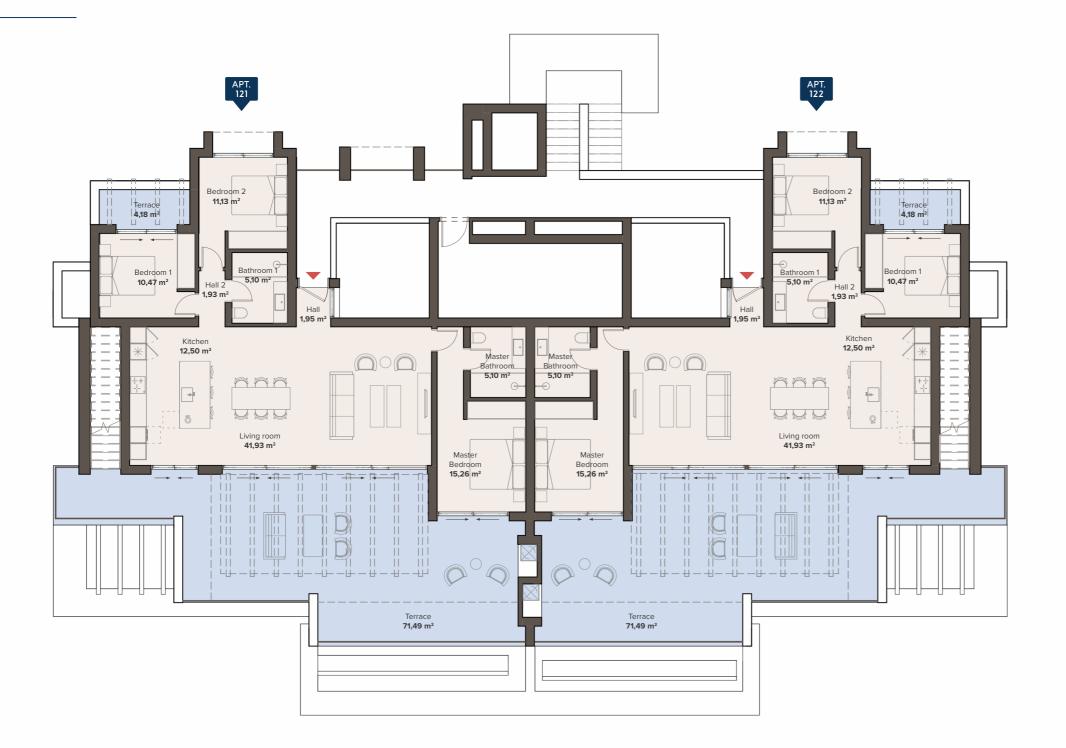

# Block 1 SECOND FLOOR

TYPE C1

**3 BEDROOM PENTHOUSE** 

### 3 BEDROOM PENTHOUSE SECOND FLOOR

**APT. 121** 

| SOLARIUM                         |                                | SOLARIUM                         |                                  |                                  |  |
|----------------------------------|--------------------------------|----------------------------------|----------------------------------|----------------------------------|--|
| TYPE C1<br>3 BEDROOM<br>APT. 121 |                                | TYPE C1<br>3 BEDROOM<br>APT. 122 |                                  |                                  |  |
| 3                                | TYPE B1<br>BEDROOM<br>APT. 111 | TYPE A2<br>2 BEDROOM<br>APT. 112 | TYPE A2<br>2 BEDROOM<br>APT. 113 | TYPE B1<br>3 BEDROOM<br>APT. 114 |  |
| 3                                | TYPE B1<br>BEDROOM<br>APT. 101 | TYPE A2<br>2 BEDROOM<br>APT. 102 | TYPE A2<br>2 BEDROOM<br>APT. 103 | TYPE B1<br>3 BEDROOM<br>APT. 104 |  |
| BASEMENT / PARKING               |                                |                                  |                                  |                                  |  |

#### **APARTMENT AREA**

| Hall            | 3,88 m²              |
|-----------------|----------------------|
| Living room     | 41,93 m²             |
| Kitchen         | 12,50 m <sup>2</sup> |
| Bedroom 1       | 10,47 m <sup>2</sup> |
| Bathroom 1      | 5,10 m <sup>2</sup>  |
| Bedroom 2       | 11,13 m²             |
| Master Bedroom  | 15,26 m <sup>2</sup> |
| Master Bathroom | 5,10 m <sup>2</sup>  |
| Terrace         | 75,67 m <sup>2</sup> |
|                 |                      |

Useful surface 288,95 m²
Solarium 107,91 m²
Area decreto 218/2005 boja 115,91 m²
TOTAL BUILT AREA 335,21 m²