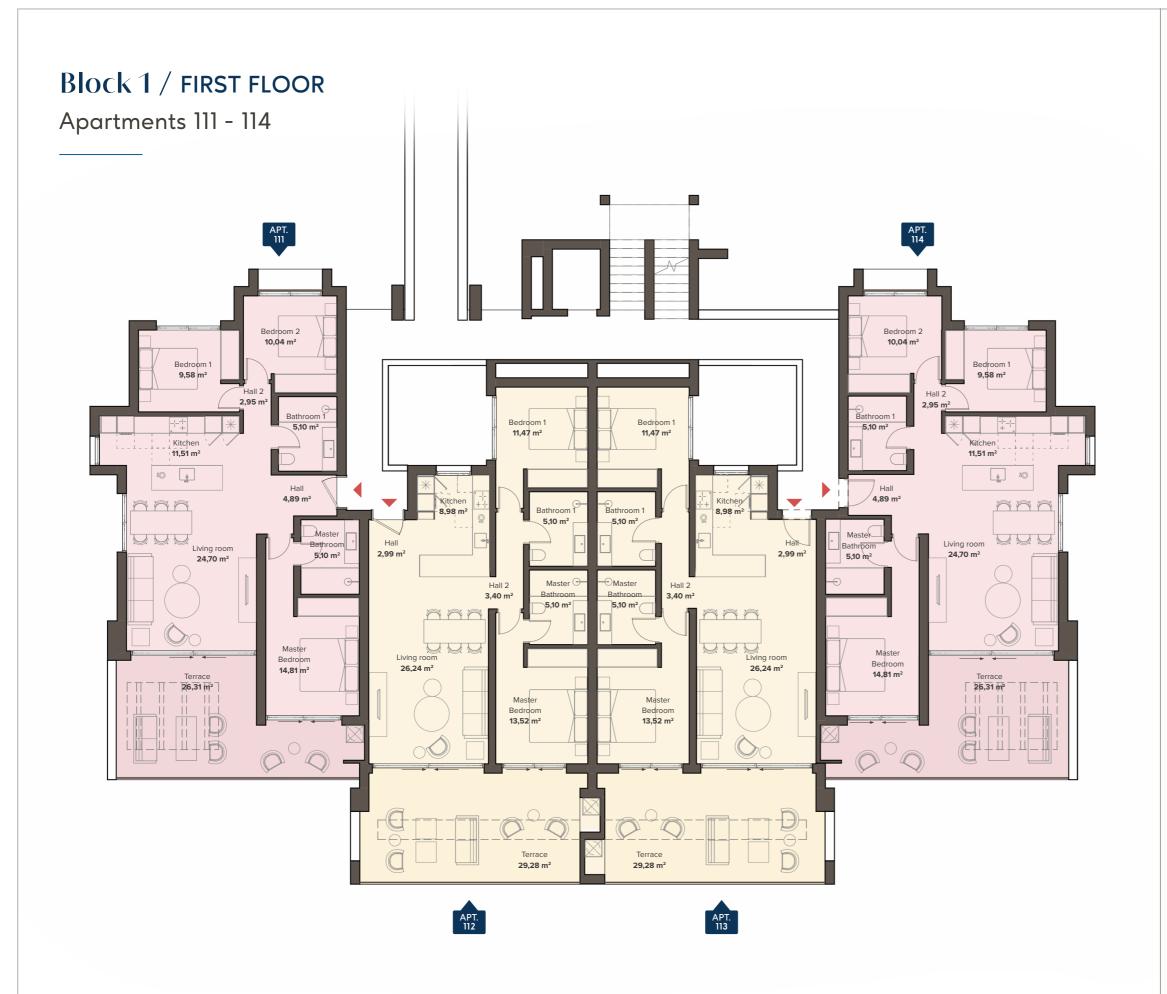

#### **TOTAL AREA**

| APT.<br>Nº | BEDS | BATHS | BUILT<br>AREA M² | USEFUL<br>AREA M² | TERRACE<br>M² |
|------------|------|-------|------------------|-------------------|---------------|
| 111        | 3    | 2     | 137,54           | 114,99            | 26,31         |
| 112        | 2    | 2     | 122,54           | 106,08            | 29,28         |
| 113        | 2    | 2     | 122,67           | 106,08            | 29,28         |
| 114        | 3    | 2     | 137,54           | 114,99            | 26,31         |

#### 1 PARKING SPACE & 1 STORAGE ROOM INCLUDED

# Block 1 FIRST FLOOR

TYPE B1

**3 BEDROOM APARTMENT** 

### 3 BEDROOM APARTMENT FIRST FLOOR

<u>APT. 111</u>

|                                  | TYPE B1<br>3 BEDROOM<br>APT. 101 | TYPE A2<br>2 BEDROOM<br>APT. 102 | TYPE A2<br>2 BEDROOM<br>APT. 103 | TYPE B1<br>3 BEDROOM<br>APT. 104 | 1 |  |
|----------------------------------|----------------------------------|----------------------------------|----------------------------------|----------------------------------|---|--|
|                                  | TYPE B1<br>3 BEDROOM<br>APT. 111 | TYPE A2<br>2 BEDROOM<br>APT. 112 | TYPE A2<br>2 BEDROOM<br>APT. 113 | TYPE B1<br>3 BEDROOM<br>APT. 114 | 1 |  |
| TYPE CI<br>3 BEDROOM<br>APT. 121 |                                  | EDROOM                           | TYPE C1<br>3 BEDROOM<br>APT. 122 |                                  |   |  |
|                                  | SC                               | DLARIUM                          | SOLARIUM                         |                                  |   |  |
|                                  | -                                |                                  | SOLARIUM                         |                                  |   |  |

#### **APARTMENT AREA**

| Hall                       | 7,84 m <sup>2</sup>   |
|----------------------------|-----------------------|
| Living room                | 24,70 m <sup>2</sup>  |
| Kitchen                    | 11,51 m²              |
| Bedroom 1                  | 9,58 m²               |
| Bathroom 1                 | 5,10 m <sup>2</sup>   |
| Bedroom 2                  | 10,04 m <sup>2</sup>  |
| Master Bedroom             | 14,81 m²              |
| Master Bathroom            | 5,10 m <sup>2</sup>   |
| Terrace                    | 26,31 m <sup>2</sup>  |
|                            |                       |
| Useful surface             | 114,99 m <sup>2</sup> |
| Area decreto 218/2005 boja | 97,55 m <sup>2</sup>  |

TOTAL BUILT AREA

137,54 m<sup>2</sup>

# Block 1 FIRST FLOOR

TYPE A2

**2 BEDROOM APARTMENT** 

# 2 BEDROOM APARTMENT FIRST FLOOR

**APT. 112** 

| SOLARIUM                         |                                |                                  | SOLARIU                                              | JM                               |  |
|----------------------------------|--------------------------------|----------------------------------|------------------------------------------------------|----------------------------------|--|
| TYPE C1<br>3 BEDROOM<br>APT. 121 |                                |                                  | TYPE C1<br>3 BEDROOM<br>APT. 122                     |                                  |  |
| TYPE B1<br>3 BEDROOM<br>APT. 111 |                                | TYPE A2<br>2 BEDROOM<br>APT. 112 | TYPE A2<br>2 BEDROOM<br>APT. 113                     | TYPE B1<br>3 BEDROOM<br>APT. 114 |  |
| 3                                | TYPE B1<br>BEDROOM<br>APT. 101 | TYPE A2<br>2 BEDROOM<br>APT. 102 | TYPE A2 TYPE B1 2 BEDROOM 3 BEDROO APT. 103 APT. 104 |                                  |  |
| DACEMENT / DADIVING              |                                |                                  |                                                      |                                  |  |

#### **APARTMENT AREA**

| Hall            | 6,39 m <sup>2</sup>  |
|-----------------|----------------------|
| Living room     | 26,24 m <sup>2</sup> |
| Kitchen         | 8,98 m²              |
| Bedroom 1       | 11,47 m²             |
| Bathroom 1      | 5,10 m <sup>2</sup>  |
| Master Bedroom  | 13,52 m²             |
| Master Bathroom | 5,10 m <sup>2</sup>  |
| Terrace         | 29,28 m²             |
|                 |                      |

Useful surface 106,08 m²
Area decreto 218/2005 boja 84,48 m²
TOTAL BUILT AREA 122,54 m²

## 2 BEDROOM APARTMENT FIRST FLOOR

**APT. 113** 

|  |                                  |                                  | SOLARIUM                         |                                  | SOLARIUM                         |   |  |
|--|----------------------------------|----------------------------------|----------------------------------|----------------------------------|----------------------------------|---|--|
|  |                                  | TYPE C1<br>3 BEDROOM<br>APT. 121 |                                  | type C1<br>3 BEDROOM<br>APT. 122 |                                  |   |  |
|  | TYPE B1<br>3 BEDROOM<br>APT. 111 |                                  | TYPE A2<br>2 BEDROOM<br>APT. 112 | TYPE A2<br>2 BEDROOM<br>APT. 113 | TYPE B1<br>3 BEDROOM<br>APT. 114 | 1 |  |
|  | 3                                | TYPE B1<br>BEDROOM<br>APT. 101   | TYPE A2<br>2 BEDROOM<br>APT. 102 | TYPE A2<br>2 BEDROOM<br>APT. 103 | TYPE B1<br>3 BEDROOM<br>APT. 104 | 1 |  |
|  | RASEMENT / PARKING               |                                  |                                  |                                  |                                  |   |  |

### **APARTMENT AREA**

| Hall            | 6,39 m <sup>2</sup>  |
|-----------------|----------------------|
| Living room     | 26,24 m <sup>2</sup> |
| Kitchen         | 8,98 m²              |
| Bedroom 1       | 11,47 m²             |
| Bathroom 1      | 5,10 m <sup>2</sup>  |
| Master Bedroom  | 13,52 m²             |
| Master Bathroom | 5,10 m <sup>2</sup>  |
| Terrace         | 29,28 m²             |
|                 |                      |

Useful surface 106,08 m²
Area decreto 218/2005 boja 84,48 m²
TOTAL BUILT AREA 122,67 m²

TYPE B1

**3 BEDROOM APARTMENT** 

### 3 BEDROOM APARTMENT FIRST FLOOR

**APT. 114** 

| SOLARIUM           |                                | SOLARIUM                         |                                  |                                  |  |
|--------------------|--------------------------------|----------------------------------|----------------------------------|----------------------------------|--|
|                    | 3 BI                           | TYPE C1<br>EDROOM<br>APT, 121    | TYPE C<br>3 BEDRO<br>APT. 12     | ОМ                               |  |
| 3                  | TYPE B1<br>BEDROOM<br>APT. 111 | TYPE A2<br>2 BEDROOM<br>APT. 112 | TYPE A2<br>2 BEDROOM<br>APT. 113 | TYPE B1<br>3 BEDROOM<br>APT. 114 |  |
| 3                  | TYPE B1<br>BEDROOM<br>APT. 101 | TYPE A2<br>2 BEDROOM<br>APT. 102 | TYPE A2<br>2 BEDROOM<br>APT. 103 | TYPE B1<br>3 BEDROOM<br>APT. 104 |  |
| BASEMENT / PARKING |                                |                                  |                                  |                                  |  |

**APARTMENT AREA** 

| Hall                       | 7,84 m <sup>2</sup>  |
|----------------------------|----------------------|
| Living room                | 24,70 m <sup>2</sup> |
| Kitchen                    | 11,51 m²             |
| Bedroom 1                  | 9,58 m <sup>2</sup>  |
| Bathroom 1                 | 5,10 m <sup>2</sup>  |
| Bedroom 2                  | 10,04 m <sup>2</sup> |
| Master Bedroom             | 14,81 m <sup>2</sup> |
| Master Bathroom            | 5,10 m <sup>2</sup>  |
| Terrace                    | 26,31 m <sup>2</sup> |
|                            |                      |
| Useful surface             | 114,99 m²            |
| Area decreto 218/2005 boja | 97,55 m <sup>2</sup> |

137,54 m<sup>2</sup>

TOTAL BUILT AREA