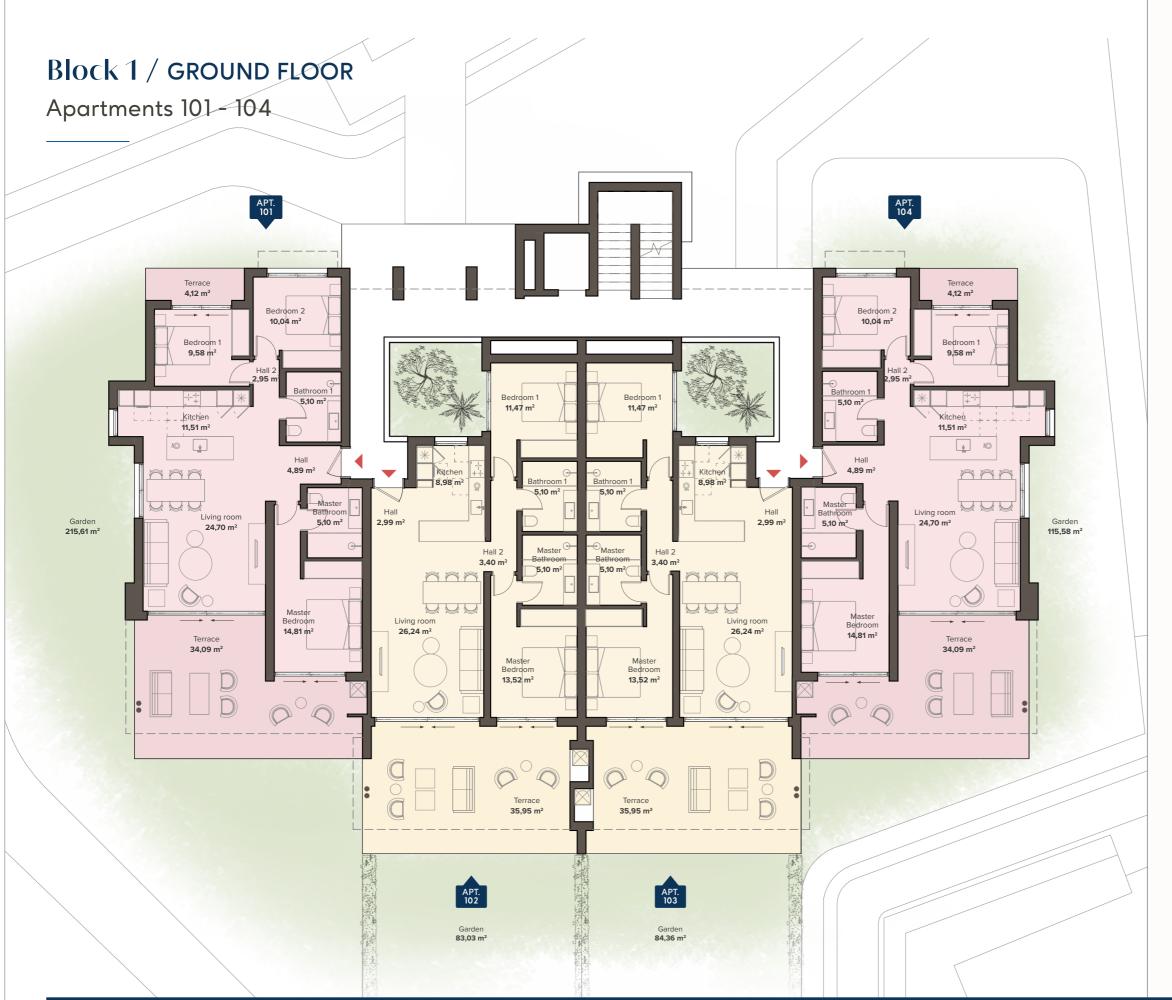

# Block 1 GROUND FLOOR

TYPE B1

3 BEDROOM APARTMENT

Garden 215,61 m<sup>2</sup>

### 3 BEDROOM APARTMENT GROUND FLOOR

**APT. 101** 

|  |                    | SC                             | DLARIUM                          | SOLARIU                          | JM                               |   |
|--|--------------------|--------------------------------|----------------------------------|----------------------------------|----------------------------------|---|
|  |                    | 3 BI                           | TYPE C1<br>EDROOM<br>NPT. 121    | type C1<br>3 BEDROOM<br>APT. 122 |                                  |   |
|  | 3                  | TYPE B1<br>BEDROOM<br>APT. 111 | TYPE A2<br>2 BEDROOM<br>APT. 112 | TYPE A2<br>2 BEDROOM<br>APT. 113 | TYPE B1<br>3 BEDROOM<br>APT. 114 | 1 |
|  | 3                  | TYPE B1<br>BEDROOM<br>APT. 101 | TYPE A2<br>2 BEDROOM<br>APT. 102 | TYPE A2<br>2 BEDROOM<br>APT. 103 | TYPE B1<br>3 BEDROOM<br>APT. 104 | 1 |
|  | PACEMENT / PARVINC |                                |                                  |                                  |                                  |   |

### **APARTMENT AREA**

| Hall            | 7,84 m²              |
|-----------------|----------------------|
| Living room     | 24,70 m <sup>2</sup> |
| Kitchen         | 11,51 m²             |
| Bedroom 1       | 9,58 m²              |
| Bathroom 1      | 5,10 m <sup>2</sup>  |
| Bedroom 2       | 10,04 m²             |
| Master Bedroom  | 14,81 m²             |
| Master Bathroom | 5,10 m <sup>2</sup>  |
| Terrace         | 38,20 m <sup>2</sup> |
|                 |                      |

Useful surface 126,88 m²
Garden 215,61 m²
Area decreto 218/2005 boja 97,55 m²
TOTAL BUILT AREA 146,42 m²

# Block 1 GROUND FLOOR

TYPE A2

**2 BEDROOM APARTMENT** 

## 2 BEDROOM APARTMENT GROUND FLOOR

**APT. 102** 

|  |                    | SC                               | DLARIUM                          | SOLARIUM                         |                                  |   |
|--|--------------------|----------------------------------|----------------------------------|----------------------------------|----------------------------------|---|
|  |                    | TYPE C1<br>3 BEDROOM<br>APT. 121 |                                  | TYPE C1<br>3 BEDROOM<br>APT. 122 |                                  |   |
|  | 3                  | TYPE B1<br>BEDROOM<br>APT. 111   | TYPE A2<br>2 BEDROOM<br>APT. 112 | TYPE A2<br>2 BEDROOM<br>APT. 113 | TYPE B1<br>3 BEDROOM<br>APT. 114 | 1 |
|  | 3                  | TYPE B1<br>BEDROOM<br>APT. 101   | TYPE A2<br>2 BEDROOM<br>APT. 102 | TYPE A2<br>2 BEDROOM<br>APT. 103 | TYPE B1<br>3 BEDROON<br>APT. 104 | 1 |
|  | PACEMENT / DADVING |                                  |                                  |                                  |                                  |   |

#### **APARTMENT AREA**

| Hall            | 6,39 m²             |
|-----------------|---------------------|
| Living room     | 26,24 m²            |
| Kitchen         | 8,98 m²             |
| Bedroom 1       | 11,47 m²            |
| Bathroom 1      | 5,10 m <sup>2</sup> |
| Master Bedroom  | 13,52 m²            |
| Master Bathroom | 5,10 m <sup>2</sup> |
| Terrace         | 35,95 m²            |
|                 |                     |

| Useful surface             | 112,75 m <sup>2</sup> |
|----------------------------|-----------------------|
| Garden                     | 83,03 m <sup>2</sup>  |
| Area decreto 218/2005 boja | 84,48 m <sup>2</sup>  |
| TOTAL BUILT AREA           | 128,28 m <sup>2</sup> |

### 2 BEDROOM APARTMENT GROUND FLOOR

APT. 103

|                    | SOLARIUM                       |                                  | SOLARIUM                         |                                  |   |  |
|--------------------|--------------------------------|----------------------------------|----------------------------------|----------------------------------|---|--|
| 3 BE               |                                | TYPE C1<br>3 BEDROOM<br>APT. 121 |                                  | TYPE C1<br>3 BEDROOM<br>APT. 122 |   |  |
| 3                  | TYPE B1<br>BEDROOM<br>APT. 111 | TYPE A2<br>2 BEDROOM<br>APT. 112 | TYPE A2<br>2 BEDROOM<br>APT. 113 | TYPE B1<br>3 BEDROOM<br>APT. 114 | 1 |  |
| 3                  | TYPE B1<br>BEDROOM<br>APT. 101 | TYPE A2<br>2 BEDROOM<br>APT. 102 | TYPE A2<br>2 BEDROOM<br>APT. 103 | TYPE B1<br>3 BEDROOM<br>APT. 104 | 1 |  |
| BASEMENT / PARKING |                                |                                  |                                  |                                  |   |  |

#### **APARTMENT AREA**

| Hall            | 6,39 m <sup>2</sup>  |
|-----------------|----------------------|
| Living room     | 26,24 m <sup>2</sup> |
| Kitchen         | 8,98 m²              |
| Bedroom 1       | 11,47 m²             |
| Bathroom 1      | 5,10 m <sup>2</sup>  |
| Master Bedroom  | 13,52 m²             |
| Master Bathroom | 5,10 m <sup>2</sup>  |
| Terrace         | 35,95 m²             |
|                 |                      |

Useful surface 112,75 m²
Garden 84,36 m²
Area decreto 218/2005 boja 84,48 m²
TOTAL BUILT AREA 128,39 m²

TYPE B1

**3 BEDROOM APARTMENT** 

## 3 BEDROOM APARTMENT GROUND FLOOR

**APT. 104** 

|  |                    | SC                             | DLARIUM                          | SOLARIU                          | JM                               |   |   |
|--|--------------------|--------------------------------|----------------------------------|----------------------------------|----------------------------------|---|---|
|  |                    | 3 BI                           | TYPE C1<br>EDROOM<br>NPT. 121    | TYPE C1<br>3 BEDROOM<br>APT. 122 |                                  |   |   |
|  | 3                  | TYPE B1<br>BEDROOM<br>APT. 111 | TYPE A2<br>2 BEDROOM<br>APT. 112 | TYPE A2<br>2 BEDROOM<br>APT. 113 | TYPE B1<br>3 BEDROON<br>APT. 114 | 4 |   |
|  | 3                  | TYPE B1<br>BEDROOM<br>APT. 101 | TYPE A2<br>2 BEDROOM<br>APT. 102 | TYPE A2<br>2 BEDROOM<br>APT. 103 | TYPE B1<br>3 BEDROON<br>APT. 104 | 1 |   |
|  | BASEMENT / PARKING |                                |                                  |                                  |                                  |   | _ |

#### **APARTMENT AREA**

| Hall            | 7,84 m²              |
|-----------------|----------------------|
| Living room     | 24,70 m <sup>2</sup> |
| Kitchen         | 11,51 m²             |
| Bedroom 1       | 9,58 m²              |
| Bathroom 1      | 5,10 m <sup>2</sup>  |
| Bedroom 2       | 10,04 m <sup>2</sup> |
| Master Bedroom  | 14,81 m <sup>2</sup> |
| Master Bathroom | 5,10 m <sup>2</sup>  |
| Terrace         | 38,21 m <sup>2</sup> |
|                 |                      |

Useful surface 126,89 m²
Garden 115,58 m²
Area decreto 218/2005 boja 97,55 m²
TOTAL BUILT AREA 146,42 m²

This document is for information purposes only. The areas and measurements shown are approximate and may be modified for technical reasons and/or administrative issues. All furniture shown is for illustrative purposes. "Prices do not include taxes, legal fees, stamp duties and notary fees associated with the purchase. This is an informative document, not part of any contract. Prices are susceptible of changes at the Developer's discretion.