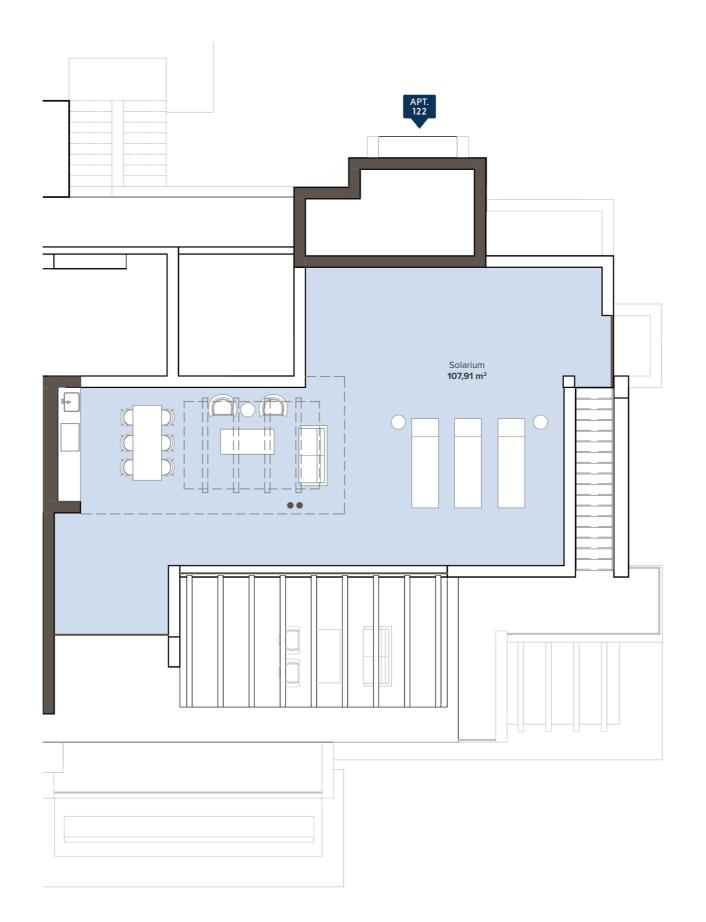

### Block 1 / SOLARIUM

Penthouse 121 - 122

#### **TOTAL AREA**

| APT.<br>Nº | BEDS | BATHS | BUILT<br>AREA M² | USEFUL<br>AREA M² | SOLARIUM<br>M² |
|------------|------|-------|------------------|-------------------|----------------|
| 121        | 3    | 2     | 335,21           | 288,95            | 107,91         |
| 122        | 3    | 2     | 335,23           | 288,95            | 107,91         |

#### 2 PARKING SPACES & 1 STORAGE ROOM INCLUDED