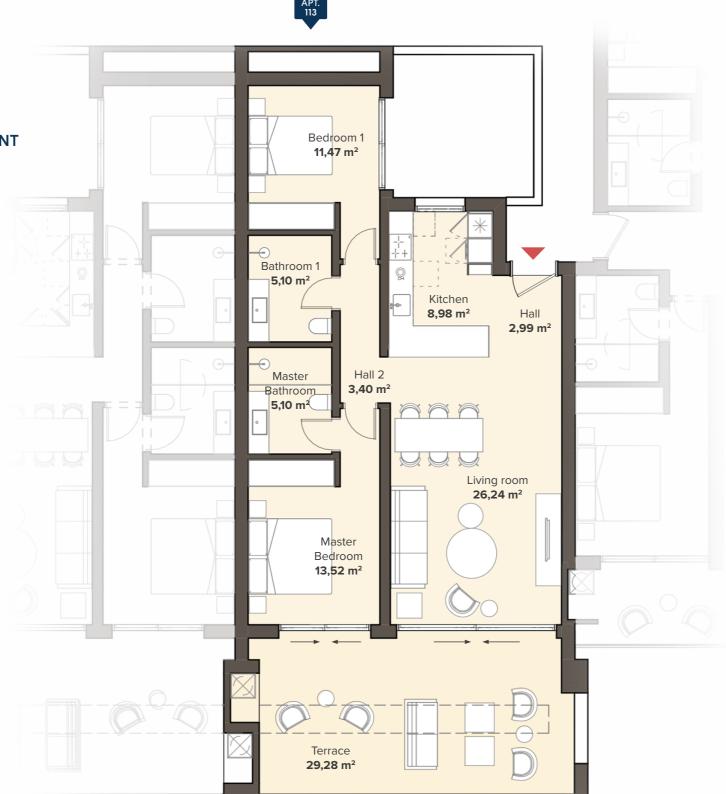

## 2 BEDROOM APARTMENT FIRST FLOOR

**APT. 113** 

|  |                                  |                                  | SOLARIUM                         |                                  | SOLARIUM                         |   |  |
|--|----------------------------------|----------------------------------|----------------------------------|----------------------------------|----------------------------------|---|--|
|  |                                  | TYPE C1<br>3 BEDROOM<br>APT. 121 |                                  | type C1<br>3 BEDROOM<br>APT. 122 |                                  |   |  |
|  | TYPE B1<br>3 BEDROOM<br>APT. 111 |                                  | TYPE A2<br>2 BEDROOM<br>APT. 112 | TYPE A2<br>2 BEDROOM<br>APT. 113 | TYPE B1<br>3 BEDROOM<br>APT. 114 | 1 |  |
|  | 3                                | TYPE B1<br>BEDROOM<br>APT. 101   | TYPE A2<br>2 BEDROOM<br>APT. 102 | TYPE A2<br>2 BEDROOM<br>APT. 103 | TYPE B1<br>3 BEDROOM<br>APT. 104 | 1 |  |
|  | RASEMENT / PARKING               |                                  |                                  |                                  |                                  |   |  |

### **APARTMENT AREA**

| Hall            | 6,39 m <sup>2</sup>  |
|-----------------|----------------------|
| Living room     | 26,24 m <sup>2</sup> |
| Kitchen         | 8,98 m²              |
| Bedroom 1       | 11,47 m²             |
| Bathroom 1      | 5,10 m <sup>2</sup>  |
| Master Bedroom  | 13,52 m²             |
| Master Bathroom | 5,10 m <sup>2</sup>  |
| Terrace         | 29,28 m²             |
|                 |                      |

Useful surface 106,08 m²
Area decreto 218/2005 boja 84,48 m²
TOTAL BUILT AREA 122,67 m²

TYPE B1

**3 BEDROOM APARTMENT** 