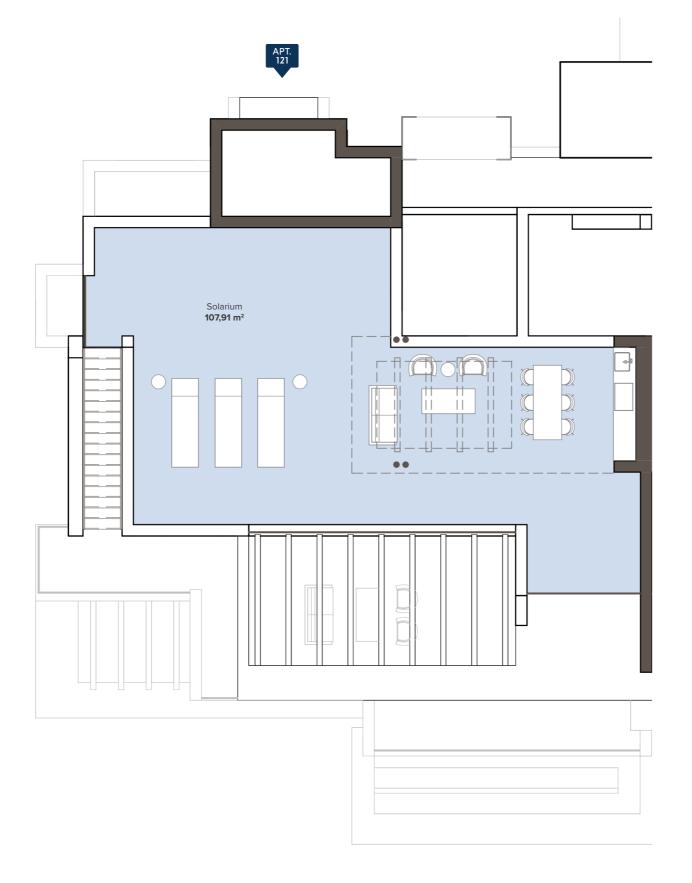

### Block 1 SOLARIUM

TYPE C1

**3 BEDROOM PENTHOUSE** 

### 3 BEDROOM PENTHOUSE SECOND FLOOR

**APT. 121** 

| SOLARIUM                         |                                | SOLARIUM                         |                                  |                                  |  |
|----------------------------------|--------------------------------|----------------------------------|----------------------------------|----------------------------------|--|
| TYPE C1<br>3 BEDROOM<br>APT. 121 |                                | TYPE C1<br>3 BEDROOM<br>APT. 122 |                                  |                                  |  |
| 3                                | TYPE B1<br>BEDROOM<br>APT. 111 | TYPE A2<br>2 BEDROOM<br>APT. 112 | TYPE A2<br>2 BEDROOM<br>APT. 113 | TYPE B1<br>3 BEDROOM<br>APT. 114 |  |
| 3                                | TYPE B1<br>BEDROOM<br>APT. 101 | TYPE A2<br>2 BEDROOM<br>APT. 102 | TYPE A2<br>2 BEDROOM<br>APT. 103 | TYPE B1<br>3 BEDROOM<br>APT. 104 |  |
| BASEMENT / PARKING               |                                |                                  |                                  |                                  |  |

#### **APARTMENT AREA**

| Hall            | 3,88 m²               |
|-----------------|-----------------------|
| Living room     | 41,93 m <sup>2</sup>  |
| Kitchen         | 12,50 m <sup>2</sup>  |
| Bedroom 1       | 10,47 m <sup>2</sup>  |
| Bathroom 1      | 5,10 m <sup>2</sup>   |
| Bedroom 2       | 11,13 m²              |
| Master Bedroom  | 15,26 m <sup>2</sup>  |
| Master Bathroom | 5,10 m <sup>2</sup>   |
| Terrace         | 75,67 m <sup>2</sup>  |
|                 |                       |
| Useful surface  | 288,95 m <sup>2</sup> |

Solarium 107,91 m²
Area decreto 218/2005 boja 115,91 m²
TOTAL BUILT AREA 335,21 m²