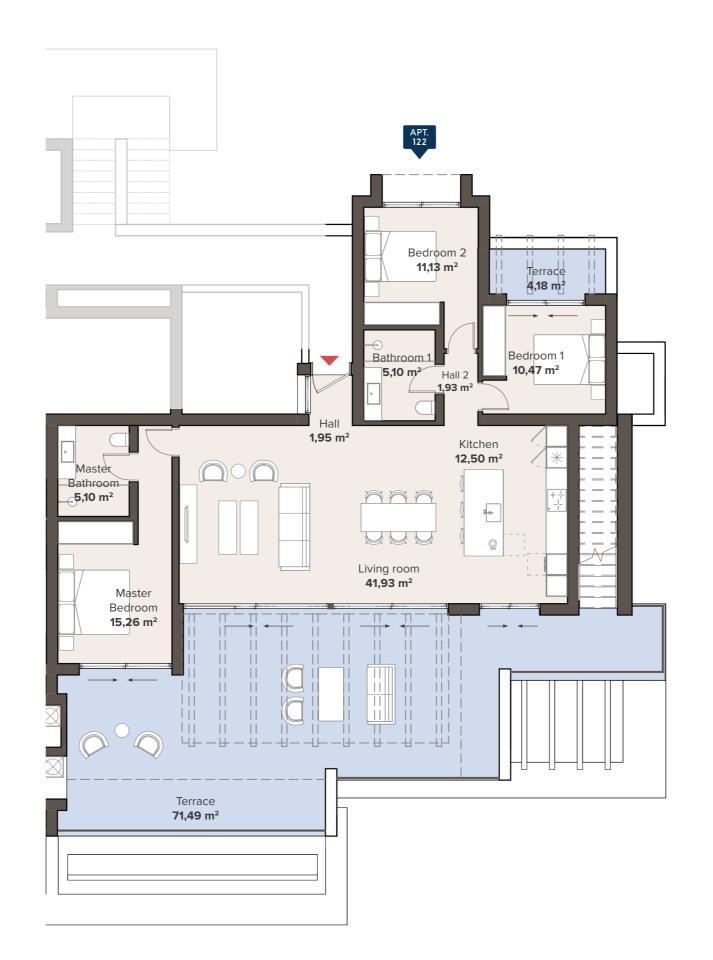

### 3 BEDROOM PENTHOUSE SECOND FLOOR

**APT. 122** 

|  | SOLARIUM           |                                  | SOLARIUM                         |                                  |                                  |   |
|--|--------------------|----------------------------------|----------------------------------|----------------------------------|----------------------------------|---|
|  |                    | TYPE C1<br>3 BEDROOM<br>APT. 121 |                                  | TYPE C1<br>3 BEDROOM<br>APT. 122 |                                  |   |
|  | 3                  | TYPE B1<br>BEDROOM<br>APT. 111   | TYPE A2<br>2 BEDROOM<br>APT. 112 | TYPE A2<br>2 BEDROOM<br>APT. 113 | TYPE B1<br>3 BEDROOM<br>APT. 114 | И |
|  | 3                  | TYPE B1<br>BEDROOM<br>APT. 101   | TYPE A2<br>2 BEDROOM<br>APT. 102 | TYPE A2<br>2 BEDROOM<br>APT. 103 | TYPE B1<br>3 BEDROON<br>APT. 104 | 4 |
|  | BASEMENT / PARKING |                                  |                                  |                                  |                                  |   |

#### **APARTMENT AREA**

| Hall            | 3,88 m <sup>2</sup>  |
|-----------------|----------------------|
| Пап             | 3,00 111             |
| Living room     | 41,93 m²             |
| Kitchen         | 12,50 m <sup>2</sup> |
| Bedroom 1       | 10,47 m <sup>2</sup> |
| Bathroom 1      | 5,10 m <sup>2</sup>  |
| Bedroom 2       | 11,13 m²             |
| Master Bedroom  | 15,26 m <sup>2</sup> |
| Master Bathroom | 5,10 m <sup>2</sup>  |
| Terrace         | 75,67 m <sup>2</sup> |
|                 |                      |

Useful surface 288,95 m²

Solarium 107,91 m²

Area decreto 218/2005 boja 115,91 m²

TOTAL BUILT AREA 335,23 m<sup>2</sup>