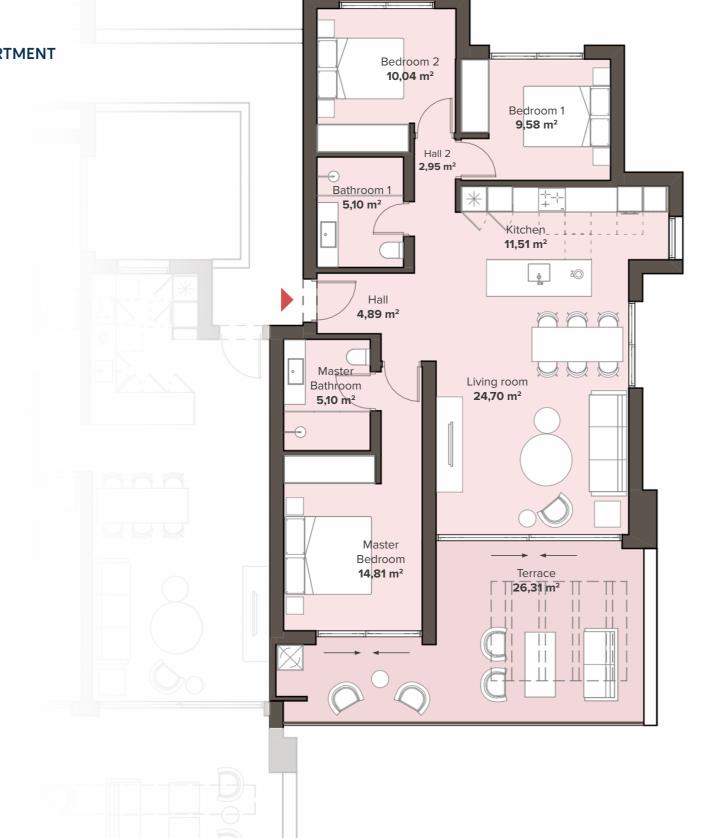

## 3 BEDROOM APARTMENT GROUND FLOOR

**APT. 104** 

|  |                    | SC                             | DLARIUM                          | SOLARIU                          | JM                               |   |   |
|--|--------------------|--------------------------------|----------------------------------|----------------------------------|----------------------------------|---|---|
|  |                    | 3 BI                           | TYPE C1<br>EDROOM<br>NPT. 121    | TYPE C1<br>3 BEDROOM<br>APT. 122 |                                  |   |   |
|  | 3                  | TYPE B1<br>BEDROOM<br>APT. 111 | TYPE A2<br>2 BEDROOM<br>APT. 112 | TYPE A2<br>2 BEDROOM<br>APT. 113 | TYPE B1<br>3 BEDROON<br>APT. 114 | 4 |   |
|  | 3                  | TYPE B1<br>BEDROOM<br>APT. 101 | TYPE A2<br>2 BEDROOM<br>APT. 102 | TYPE A2<br>2 BEDROOM<br>APT. 103 | TYPE B1<br>3 BEDROON<br>APT. 104 | 1 |   |
|  | BASEMENT / PARKING |                                |                                  |                                  |                                  |   | _ |

#### **APARTMENT AREA**

| Hall            | 7,84 m²              |
|-----------------|----------------------|
| Living room     | 24,70 m <sup>2</sup> |
| Kitchen         | 11,51 m²             |
| Bedroom 1       | 9,58 m²              |
| Bathroom 1      | 5,10 m <sup>2</sup>  |
| Bedroom 2       | 10,04 m <sup>2</sup> |
| Master Bedroom  | 14,81 m <sup>2</sup> |
| Master Bathroom | 5,10 m <sup>2</sup>  |
| Terrace         | 38,21 m <sup>2</sup> |
|                 |                      |

Useful surface 126,89 m²
Garden 115,58 m²
Area decreto 218/2005 boja 97,55 m²
TOTAL BUILT AREA 146,42 m²

This document is for information purposes only. The areas and measurements shown are approximate and may be modified for technical reasons and/or administrative issues. All furniture shown is for illustrative purposes. "Prices do not include taxes, legal fees, stamp duties and notary fees associated with the purchase. This is an informative document, not part of any contract. Prices are susceptible of changes at the Developer's discretion.