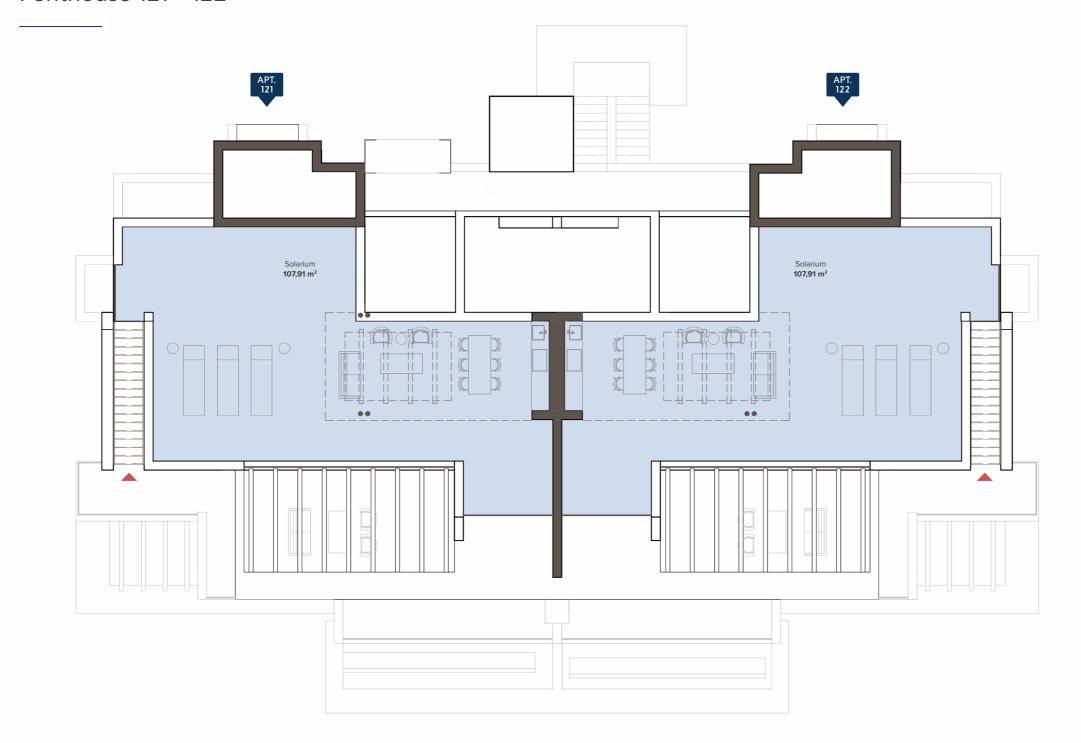

### Block 1 / SOLARIUM

Penthouse 121 - 122

### Block 1

|  | SOLARIUM            |                                  | SOLARIUM<br>TYPE CI<br>3 BEDROOM<br>APT. 122 |                                  |                                  |   |
|--|---------------------|----------------------------------|----------------------------------------------|----------------------------------|----------------------------------|---|
|  |                     | TYPE CI<br>3 BEDROOM<br>APT. 121 |                                              |                                  |                                  |   |
|  | 3                   | TYPE B1<br>BEDROOM<br>APT. 111   | TYPE A2<br>2 BEDROOM<br>APT. 112             | TYPE A2<br>2 BEDROOM<br>APT. 113 | TYPE B1<br>3 BEDROOM<br>APT. 114 | 1 |
|  | 3                   | TYPE B1<br>BEDROOM<br>APT. 101   | TYPE A2<br>2 BEDROOM<br>APT. 102             | TYPE A2<br>2 BEDROOM<br>APT. 103 | TYPE B1<br>3 BEDROOM<br>APT. 104 |   |
|  | DACEMENT / DADIVING |                                  |                                              |                                  |                                  |   |

#### **TOTAL AREA**

| APT.<br>Nº | BEDS | BATHS | BUILT<br>AREA M² | USEFUL<br>AREA M² | SOLARIUM<br>M² |
|------------|------|-------|------------------|-------------------|----------------|
| 121        | 3    | 2     | 335,21           | 288,95            | 107,91         |
| 122        | 3    | 2     | 335,23           | 288,95            | 107,91         |

#### 2 PARKING SPACES & 1 STORAGE ROOM INCLUDED