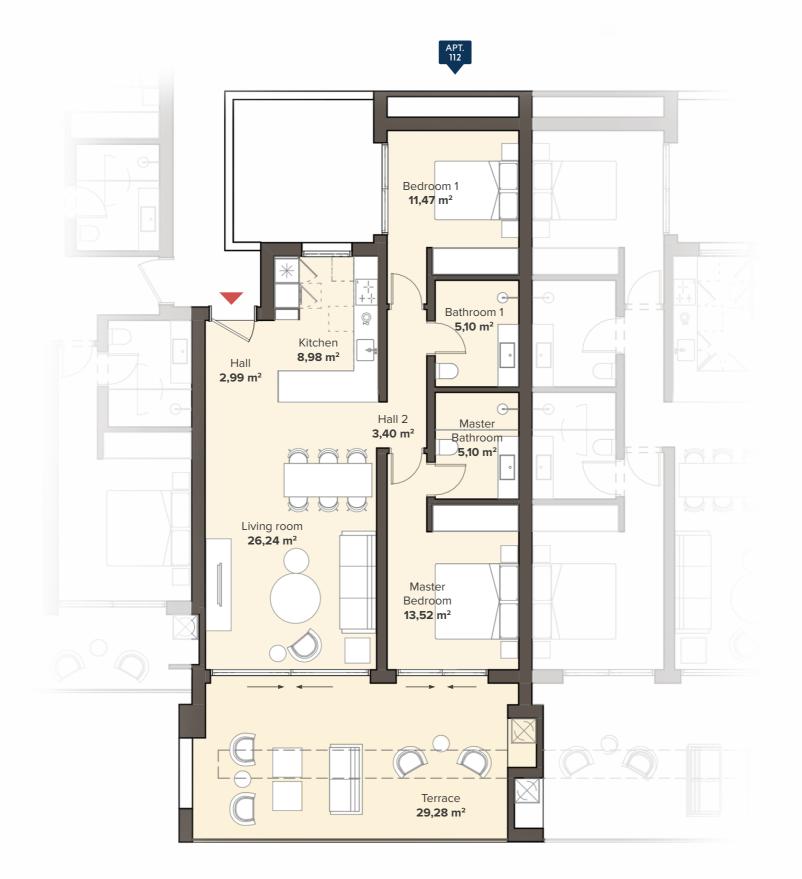

# Block 1 FIRST FLOOR

TYPE A2

**2 BEDROOM APARTMENT** 

# 2 BEDROOM APARTMENT FIRST FLOOR

**APT. 112** 

| SOLARIUM                         |                                |                                  | SOLARIU                                              | JM                               |  |
|----------------------------------|--------------------------------|----------------------------------|------------------------------------------------------|----------------------------------|--|
| TYPE C1<br>3 BEDROOM<br>APT. 121 |                                |                                  | TYPE C1<br>3 BEDROOM<br>APT. 122                     |                                  |  |
| TYPE B1<br>3 BEDROOM<br>APT. 111 |                                | TYPE A2<br>2 BEDROOM<br>APT. 112 | TYPE A2<br>2 BEDROOM<br>APT. 113                     | TYPE B1<br>3 BEDROOM<br>APT. 114 |  |
| 3                                | TYPE B1<br>BEDROOM<br>APT. 101 | TYPE A2<br>2 BEDROOM<br>APT. 102 | TYPE A2 TYPE B1 2 BEDROOM 3 BEDROO APT. 103 APT. 104 |                                  |  |
| DACEMENT / DADIVING              |                                |                                  |                                                      |                                  |  |

#### **APARTMENT AREA**

| Hall            | 6,39 m <sup>2</sup>  |
|-----------------|----------------------|
| Living room     | 26,24 m <sup>2</sup> |
| Kitchen         | 8,98 m²              |
| Bedroom 1       | 11,47 m²             |
| Bathroom 1      | 5,10 m <sup>2</sup>  |
| Master Bedroom  | 13,52 m²             |
| Master Bathroom | 5,10 m <sup>2</sup>  |
| Terrace         | 29,28 m²             |
|                 |                      |

Useful surface 106,08 m²
Area decreto 218/2005 boja 84,48 m²
TOTAL BUILT AREA 122,54 m²