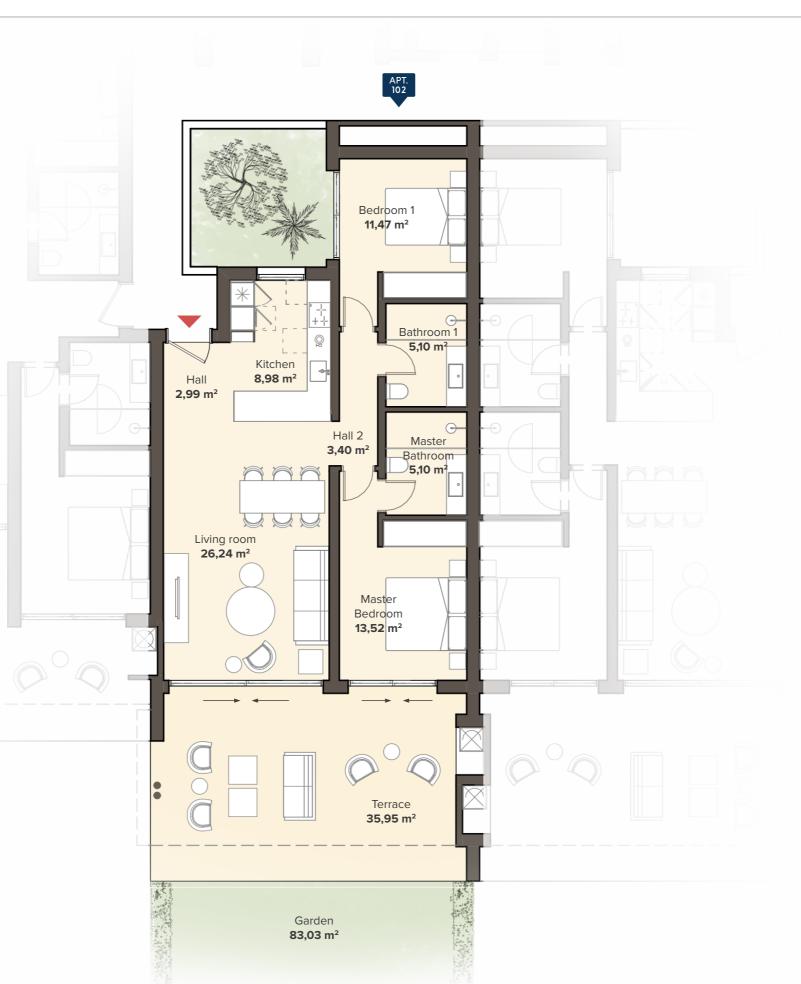

# Block 1 GROUND FLOOR

TYPE A2

**2 BEDROOM APARTMENT** 

## 2 BEDROOM APARTMENT GROUND FLOOR

**APT. 102** 

|  |                    | SC                               | DLARIUM                          | SOLARIUM                         |                                  |   |
|--|--------------------|----------------------------------|----------------------------------|----------------------------------|----------------------------------|---|
|  |                    | TYPE C1<br>3 BEDROOM<br>APT. 121 |                                  | TYPE C1<br>3 BEDROOM<br>APT. 122 |                                  |   |
|  | 3                  | TYPE B1<br>BEDROOM<br>APT. 111   | TYPE A2<br>2 BEDROOM<br>APT. 112 | TYPE A2<br>2 BEDROOM<br>APT. 113 | TYPE B1<br>3 BEDROOM<br>APT. 114 | 1 |
|  | 3                  | TYPE B1<br>BEDROOM<br>APT. 101   | TYPE A2<br>2 BEDROOM<br>APT. 102 | TYPE A2<br>2 BEDROOM<br>APT. 103 | TYPE B1<br>3 BEDROON<br>APT. 104 | 1 |
|  | PACEMENT / DADVING |                                  |                                  |                                  |                                  |   |

#### **APARTMENT AREA**

| Hall            | 6,39 m²             |
|-----------------|---------------------|
| Living room     | 26,24 m²            |
| Kitchen         | 8,98 m²             |
| Bedroom 1       | 11,47 m²            |
| Bathroom 1      | 5,10 m <sup>2</sup> |
| Master Bedroom  | 13,52 m²            |
| Master Bathroom | 5,10 m <sup>2</sup> |
| Terrace         | 35,95 m²            |
|                 |                     |

| Useful surface             | 112,75 m <sup>2</sup> |
|----------------------------|-----------------------|
| Garden                     | 83,03 m <sup>2</sup>  |
| Area decreto 218/2005 boja | 84,48 m <sup>2</sup>  |
| TOTAL BUILT AREA           | 128,28 m <sup>2</sup> |