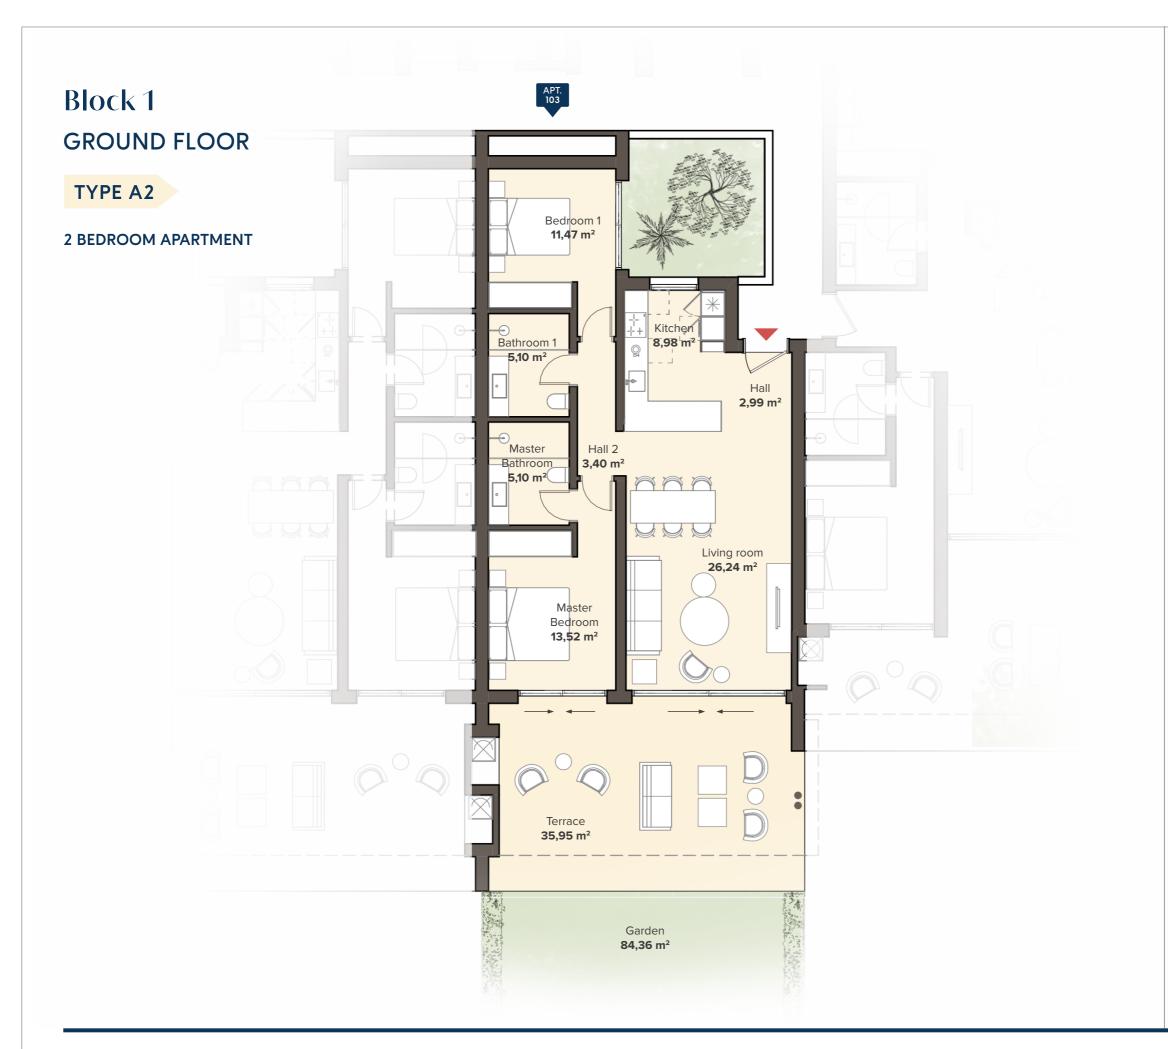

# Block 1 GROUND FLOOR

TYPE A2

**2 BEDROOM APARTMENT** 

## 2 BEDROOM APARTMENT GROUND FLOOR

**APT. 102** 

|  |                    | SC                               | DLARIUM                          | SOLARIUM                         |                                  |   |
|--|--------------------|----------------------------------|----------------------------------|----------------------------------|----------------------------------|---|
|  |                    | TYPE C1<br>3 BEDROOM<br>APT. 121 |                                  | TYPE C1<br>3 BEDROOM<br>APT. 122 |                                  |   |
|  | 3                  | TYPE B1<br>BEDROOM<br>APT. 111   | TYPE A2<br>2 BEDROOM<br>APT. 112 | TYPE A2<br>2 BEDROOM<br>APT. 113 | TYPE B1<br>3 BEDROOM<br>APT. 114 | 1 |
|  | 3                  | TYPE B1<br>BEDROOM<br>APT. 101   | TYPE A2<br>2 BEDROOM<br>APT. 102 | TYPE A2<br>2 BEDROOM<br>APT. 103 | TYPE B1<br>3 BEDROON<br>APT. 104 | 1 |
|  | PACEMENT / DADVING |                                  |                                  |                                  |                                  |   |

#### **APARTMENT AREA**

| Hall            | 6,39 m²             |
|-----------------|---------------------|
| Living room     | 26,24 m²            |
| Kitchen         | 8,98 m²             |
| Bedroom 1       | 11,47 m²            |
| Bathroom 1      | 5,10 m <sup>2</sup> |
| Master Bedroom  | 13,52 m²            |
| Master Bathroom | 5,10 m <sup>2</sup> |
| Terrace         | 35,95 m²            |
|                 |                     |

| Useful surface             | 112,75 m <sup>2</sup> |
|----------------------------|-----------------------|
| Garden                     | 83,03 m <sup>2</sup>  |
| Area decreto 218/2005 boja | 84,48 m <sup>2</sup>  |
| TOTAL BUILT AREA           | 128,28 m <sup>2</sup> |

### 2 BEDROOM APARTMENT GROUND FLOOR

APT. 103

|                    | SOLARIUM                       |                                  | SOLARIUM                         |                                  |   |  |
|--------------------|--------------------------------|----------------------------------|----------------------------------|----------------------------------|---|--|
| 3 BE               |                                | TYPE C1<br>3 BEDROOM<br>APT. 121 |                                  | TYPE C1<br>3 BEDROOM<br>APT. 122 |   |  |
| 3                  | TYPE B1<br>BEDROOM<br>APT. 111 | TYPE A2<br>2 BEDROOM<br>APT. 112 | TYPE A2<br>2 BEDROOM<br>APT. 113 | TYPE B1<br>3 BEDROOM<br>APT. 114 | 1 |  |
| 3                  | TYPE B1<br>BEDROOM<br>APT. 101 | TYPE A2<br>2 BEDROOM<br>APT. 102 | TYPE A2<br>2 BEDROOM<br>APT. 103 | TYPE B1<br>3 BEDROOM<br>APT. 104 | 1 |  |
| BASEMENT / PARKING |                                |                                  |                                  |                                  |   |  |

#### **APARTMENT AREA**

| Hall            | 6,39 m <sup>2</sup>  |
|-----------------|----------------------|
| Living room     | 26,24 m <sup>2</sup> |
| Kitchen         | 8,98 m²              |
| Bedroom 1       | 11,47 m²             |
| Bathroom 1      | 5,10 m <sup>2</sup>  |
| Master Bedroom  | 13,52 m²             |
| Master Bathroom | 5,10 m <sup>2</sup>  |
| Terrace         | 35,95 m²             |
|                 |                      |

Useful surface 112,75 m²
Garden 84,36 m²
Area decreto 218/2005 boja 84,48 m²
TOTAL BUILT AREA 128,39 m²

TYPE B1

**3 BEDROOM APARTMENT** 