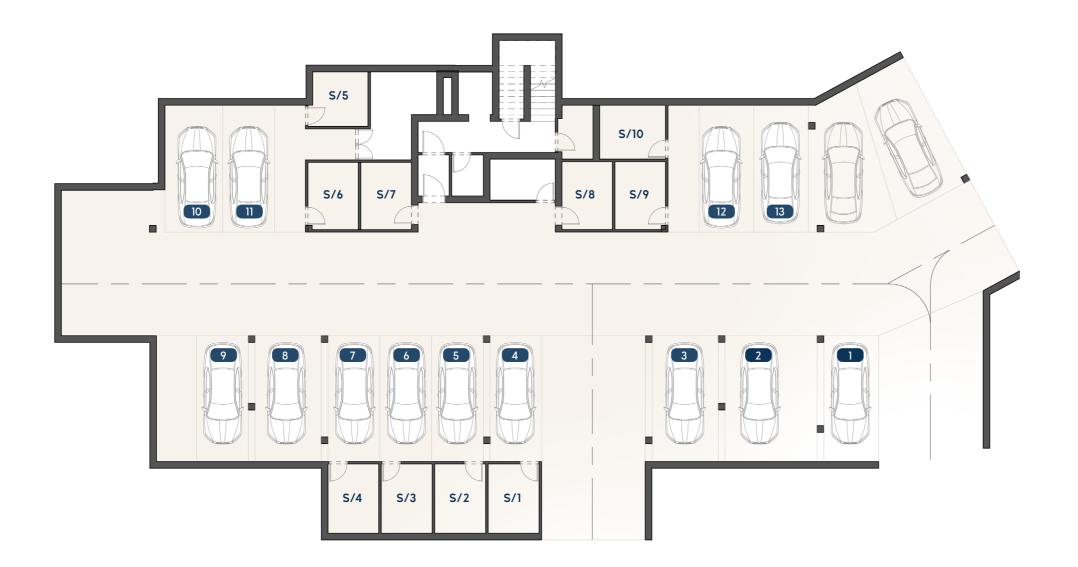

### Block 1 / BASEMENT

### Parking

BASEMENT / PARKING

#### 1 PARKING SPACE & 1 STORAGE ROOM INCLUDED

#### BASEMENT / PARKING

#### 2 PARKING SPACES & 1 STORAGE ROOM INCLUDED