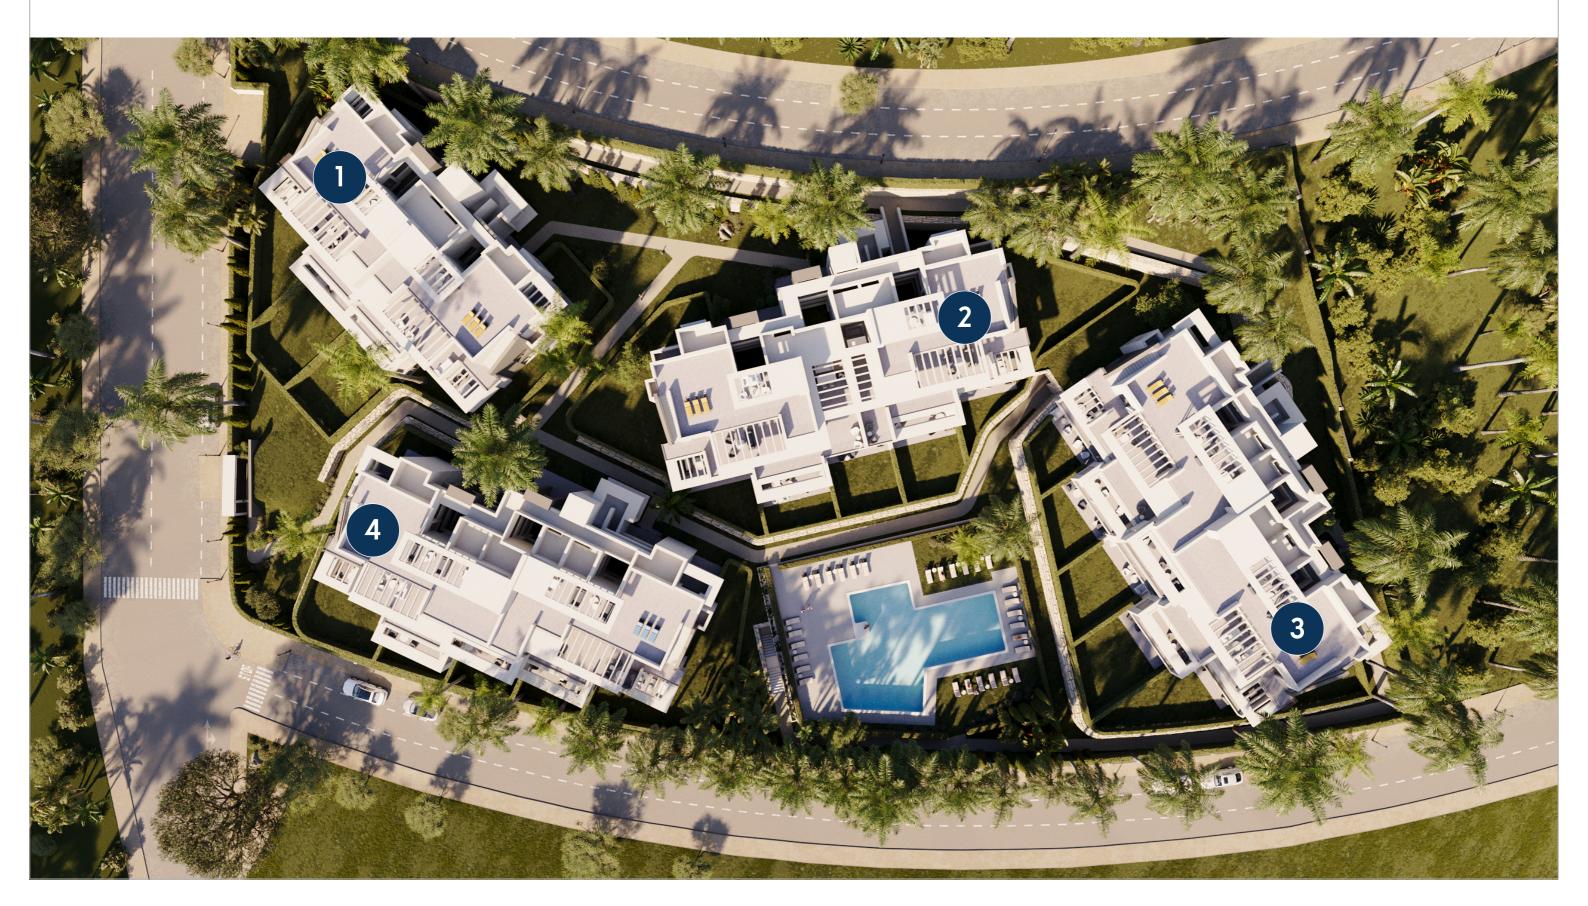

### —— Block 1 ——

#### **APARTMENT TYPE SURFACES** N° APART. USEFUL AREA M² TOTAL PARKING **BEDROOMS BATHROOMS** BUILT M<sup>2</sup> SOLARIUM M<sup>2</sup> PARKING STORAGE TYPE TERRACE M<sup>2</sup> + STORAGE TYPE B1 3 2 7 101 146,42 4 126,88 38,20 1 space + 1 storage 2 2 128,28 112,75 35,95 6 3 102 TYPE A2 1 space + 1 storage **GROUND FLOOR** 2 2 5 2 103 TYPE A2 128,39 112,75 35,95 1 space + 1 storage 104 TYPE B1 3 2 146,42 126,89 38,21 1 space + 1 storage 4 1 3 2 111 TYPE B1 137,54 114,99 9 5 26,31 1 space + 1 storage 2 2 112 TYPE A2 122,54 106,08 29,28 1 space + 1 storage 11 6 **FIRST FLOOR** 113 TYPE A2 2 2 122,67 106,08 29,28 1 space + 1 storage 8 7 114 TYPE B1 3 2 137,54 114,99 26,31 1 8 1 space + 1 storage \_ 121 TYPE C1 3 2 335,21 288,95 75,67 107,91 2 spaces + 1 storage 12/13 10 SECOND **FLOOR** 3 2 3/2 9 122 TYPE C1 335,23 288,95 75,67 107,91 2 spaces + 1 storage