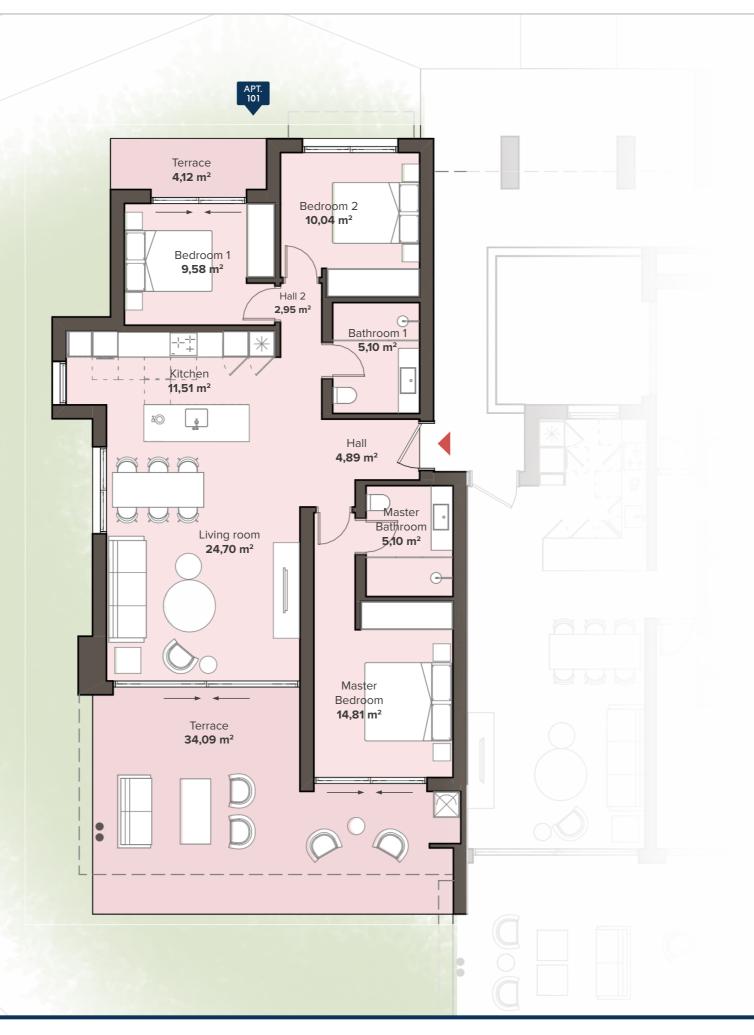

# Block 1 GROUND FLOOR

TYPE B1

3 BEDROOM APARTMENT

Garden 215,61 m<sup>2</sup>

### 3 BEDROOM APARTMENT GROUND FLOOR

**APT. 101** 

|  |                    | SC                             | DLARIUM                          | SOLARIU                          | JM                               |   |
|--|--------------------|--------------------------------|----------------------------------|----------------------------------|----------------------------------|---|
|  |                    | 3 BI                           | TYPE C1<br>EDROOM<br>NPT. 121    | type C1<br>3 BEDROOM<br>APT. 122 |                                  |   |
|  | 3                  | TYPE B1<br>BEDROOM<br>APT. 111 | TYPE A2<br>2 BEDROOM<br>APT. 112 | TYPE A2<br>2 BEDROOM<br>APT. 113 | TYPE B1<br>3 BEDROOM<br>APT. 114 | 1 |
|  | 3                  | TYPE B1<br>BEDROOM<br>APT. 101 | TYPE A2<br>2 BEDROOM<br>APT. 102 | TYPE A2<br>2 BEDROOM<br>APT. 103 | TYPE B1<br>3 BEDROOM<br>APT. 104 | 1 |
|  | PACEMENT / PARVINC |                                |                                  |                                  |                                  |   |

### **APARTMENT AREA**

| Hall            | 7,84 m²              |
|-----------------|----------------------|
| Living room     | 24,70 m <sup>2</sup> |
| Kitchen         | 11,51 m²             |
| Bedroom 1       | 9,58 m²              |
| Bathroom 1      | 5,10 m <sup>2</sup>  |
| Bedroom 2       | 10,04 m²             |
| Master Bedroom  | 14,81 m²             |
| Master Bathroom | 5,10 m <sup>2</sup>  |
| Terrace         | 38,20 m <sup>2</sup> |
|                 |                      |

Useful surface 126,88 m²
Garden 215,61 m²
Area decreto 218/2005 boja 97,55 m²
TOTAL BUILT AREA 146,42 m²

Garden 115,58 m²

Terrace

4,12 m<sup>2</sup>

Bedroom 1 9,58 m<sup>2</sup>

11,51 m<sup>2</sup>

Terrace 34,09 m<sup>2</sup>

Living room

24,70 m<sup>2</sup>

Bedroom 2

10,04 m<sup>2</sup>

Bathroom 1

Hall **4,89 m**<sup>2</sup>

Master Bedroom **14,81 m**<sup>2</sup>

Master

Bathroom

5,10 m<sup>2</sup>

Hall 2 2,95 m<sup>2</sup>