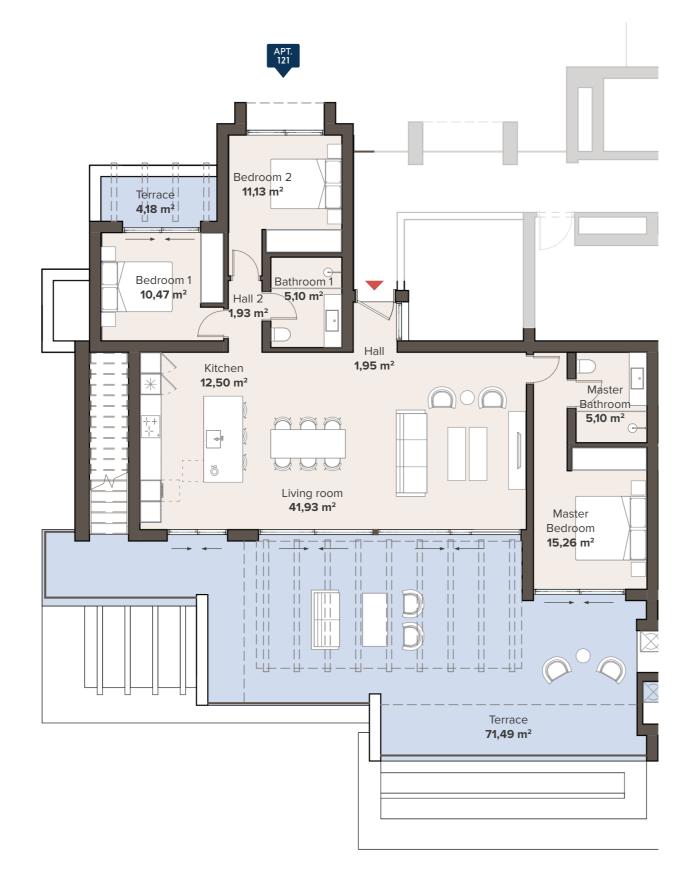

### 3 BEDROOM PENTHOUSE SECOND FLOOR

**APT. 121** 

| SOLARIUM                         |                                | SOLARIUM                         |                                  |                                  |  |
|----------------------------------|--------------------------------|----------------------------------|----------------------------------|----------------------------------|--|
| TYPE C1<br>3 BEDROOM<br>APT. 121 |                                | TYPE C1<br>3 BEDROOM<br>APT. 122 |                                  |                                  |  |
| 3                                | TYPE B1<br>BEDROOM<br>APT. 111 | TYPE A2<br>2 BEDROOM<br>APT. 112 | TYPE A2<br>2 BEDROOM<br>APT. 113 | TYPE B1<br>3 BEDROOM<br>APT. 114 |  |
| 3                                | TYPE B1<br>BEDROOM<br>APT. 101 | TYPE A2<br>2 BEDROOM<br>APT. 102 | TYPE A2<br>2 BEDROOM<br>APT. 103 | TYPE B1<br>3 BEDROOM<br>APT. 104 |  |
| BASEMENT / PARKING               |                                |                                  |                                  |                                  |  |

#### **APARTMENT AREA**

| Hall            | 3,88 m²              |
|-----------------|----------------------|
| Living room     | 41,93 m²             |
| Kitchen         | 12,50 m <sup>2</sup> |
| Bedroom 1       | 10,47 m <sup>2</sup> |
| Bathroom 1      | 5,10 m <sup>2</sup>  |
| Bedroom 2       | 11,13 m²             |
| Master Bedroom  | 15,26 m <sup>2</sup> |
| Master Bathroom | 5,10 m <sup>2</sup>  |
| Terrace         | 75,67 m <sup>2</sup> |
|                 |                      |

Useful surface 288,95 m²
Solarium 107,91 m²
Area decreto 218/2005 boja 115,91 m²
TOTAL BUILT AREA 335,21 m²