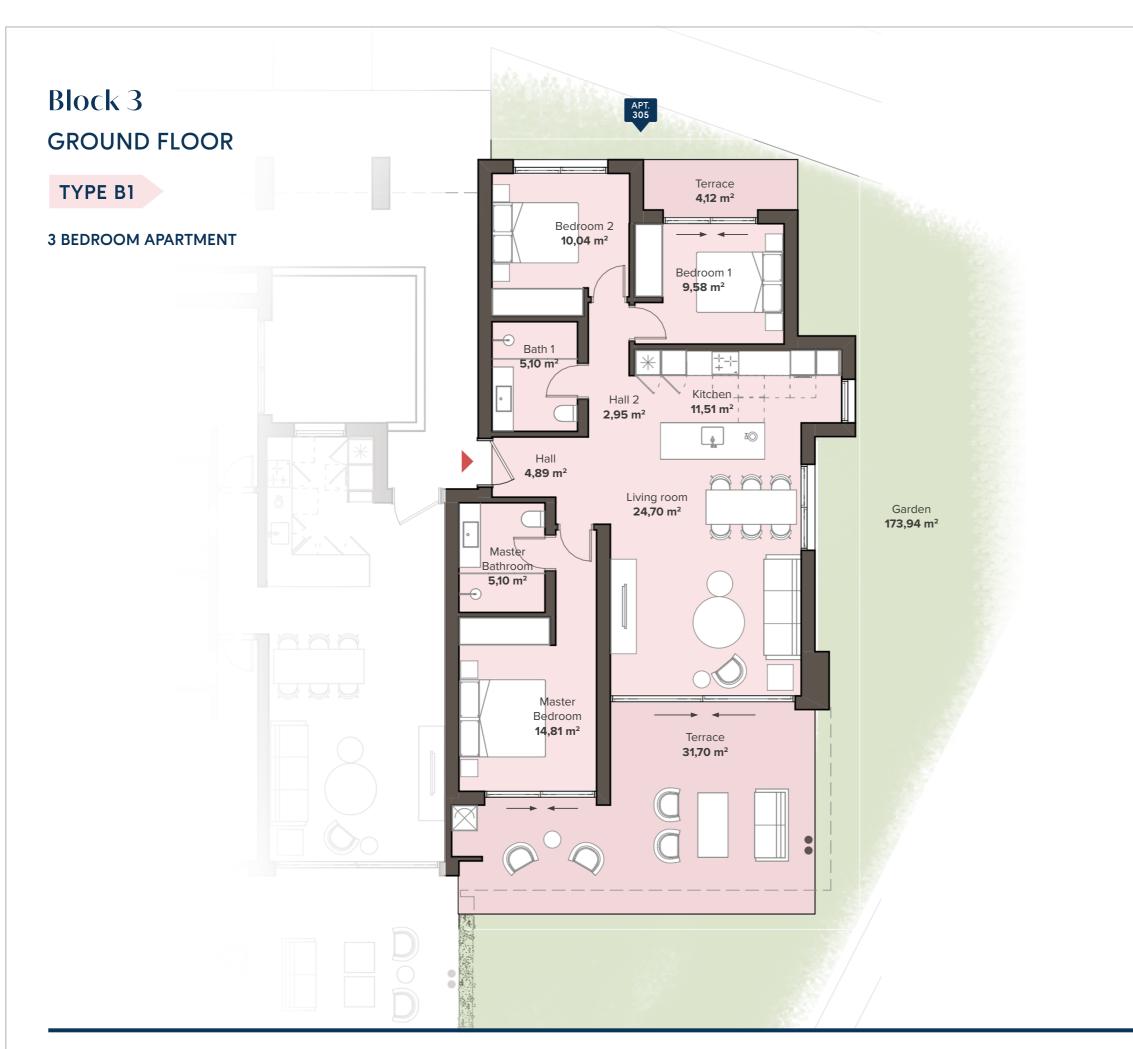

## 3 BEDROOM APARTMENT GROUND FLOOR

**APT. 305** 

|  |                                | SOLARIUM                         |       |                         | SOLARIUM                         |                                 |  |  |
|--|--------------------------------|----------------------------------|-------|-------------------------|----------------------------------|---------------------------------|--|--|
|  | 3 BE                           | TYPE C1<br>EDROOM<br>PT. 321     | 3 BED | ROOM<br>322             | 3 BEDRO<br>APT. 3                | DOM                             |  |  |
|  | TYPE B1<br>BEDROOM<br>APT. 311 | TYPE A2<br>2 BEDROOM<br>APT. 312 | 3 BED | PE A1<br>ROOM<br>T. 313 | TYPE A2<br>2 BEDROOM<br>APT. 314 | TYPE B1<br>3 BEDROO<br>APT. 315 |  |  |
|  | TYPE B1<br>BEDROOM<br>APT. 301 | TYPE A2<br>2 BEDROOM<br>APT. 302 | 3 BED | ROOM<br>303             | TYPE A2<br>2 BEDROOM<br>APT. 304 | TYPE B1<br>3 BEDROO<br>APT. 305 |  |  |
|  |                                | BAS                              | FMFNT | Γ / PARk                | (ING                             |                                 |  |  |

#### **APARTMENT AREA**

| Hall            | 7,84 m <sup>2</sup>   |
|-----------------|-----------------------|
| Living room     | 24,70 m <sup>2</sup>  |
| Kitchen         | 11,51 m²              |
| Bedroom 1       | 9,58 m²               |
| Bathroom 1      | 5,10 m <sup>2</sup>   |
| Bedroom 2       | 10,04 m <sup>2</sup>  |
| Master Bedroom  | 14,81 m <sup>2</sup>  |
| Master Bathroom | 5,10 m <sup>2</sup>   |
| Terrace         | 35,82 m²              |
|                 |                       |
| Useful surface  | 124,50 m <sup>2</sup> |
| Garden          | 173,94 m²             |

Area decreto 218/2005 boja

TOTAL BUILT AREA

97,55 m<sup>2</sup>

144,03 m<sup>2</sup>