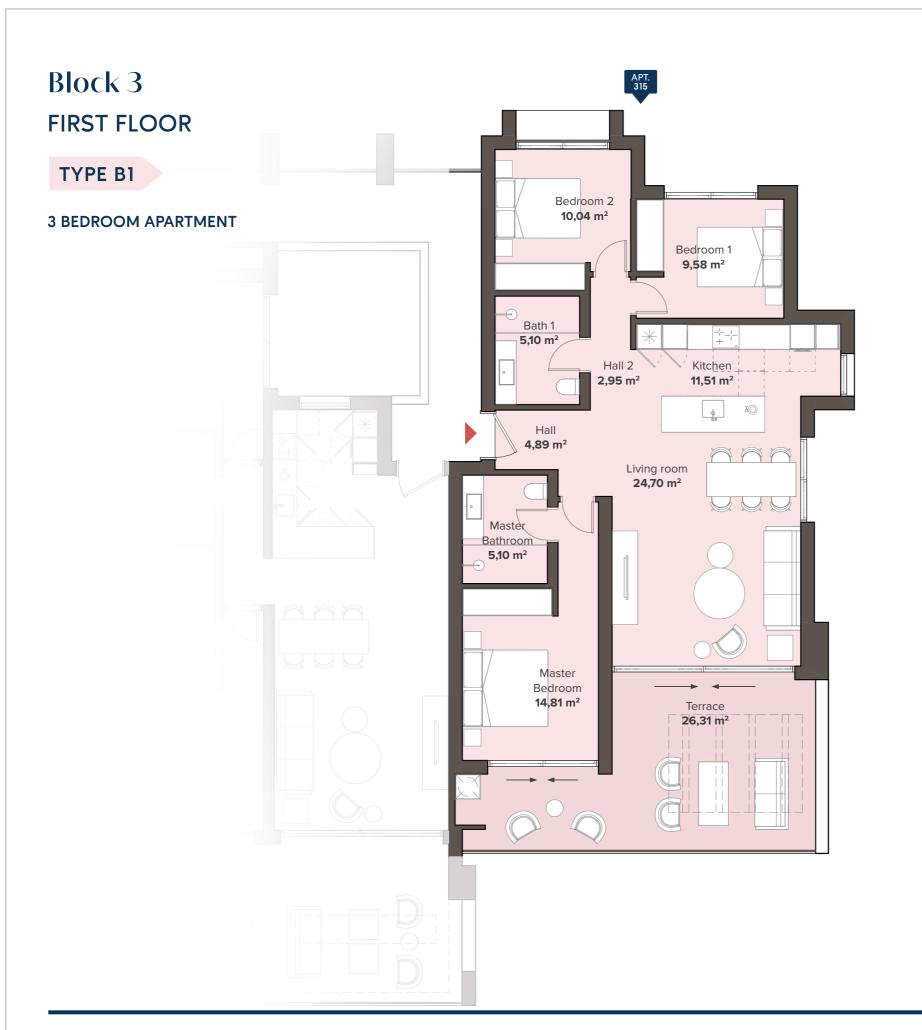

# Block 3 FIRST FLOOR

TYPE B1

**3 BEDROOM APARTMENT** 

## 3 BEDROOM APARTMENT FIRST FLOOR

**APT. 311** 

|  |                                                        |      | SOLARIUM                         |            | SOLARIUM                         |                              |                                  |                                 |  |
|--|--------------------------------------------------------|------|----------------------------------|------------|----------------------------------|------------------------------|----------------------------------|---------------------------------|--|
|  |                                                        | 3 BE | TYPE C1<br>3 BEDROOM<br>APT. 321 |            | TYPE A1<br>3 BEDROOM<br>APT. 322 |                              | TYPE C1<br>3 BEDROOM<br>APT. 323 |                                 |  |
|  | TYPE B1 3 BEDROOM APT. 311  TYPE B1 3 BEDROOM APT. 301 |      | TYPE A2<br>2 BEDROOM<br>APT. 312 | 3 BED      | PE A1<br>ROOM<br>T. 313          | TYPE A<br>2 BEDRO<br>APT. 31 | ОМ                               | TYPE B1<br>3 BEDROO<br>APT. 315 |  |
|  |                                                        |      | TYPE A2<br>2 BEDROOM<br>APT. 302 | 3 BED      | PE A1<br>ROOM<br>: 303           | TYPE A<br>2 BEDRO<br>APT. 30 | ОМ                               | TYPE B1<br>3 BEDROO<br>APT. 305 |  |
|  |                                                        |      | DAG                              | CA 4 CA 17 | F / DA DI                        | (INIC                        |                                  |                                 |  |

#### **APARTMENT AREA**

| Hall            | 7,84 m²              |
|-----------------|----------------------|
| Living room     | 24,70 m <sup>2</sup> |
| Kitchen         | 11,51 m²             |
| Bedroom 1       | 9,58 m²              |
| Bathroom 1      | 5,10 m <sup>2</sup>  |
| Bedroom 2       | 10,04 m <sup>2</sup> |
| Master Bedroom  | 14,81 m²             |
| Master Bathroom | 5,10 m <sup>2</sup>  |
| Terrace         | 26,31 m <sup>2</sup> |
|                 |                      |

Useful surface 114,99 m²
Area decreto 218/2005 boja 97,55 m²
TOTAL BUILT AREA 137,54 m²