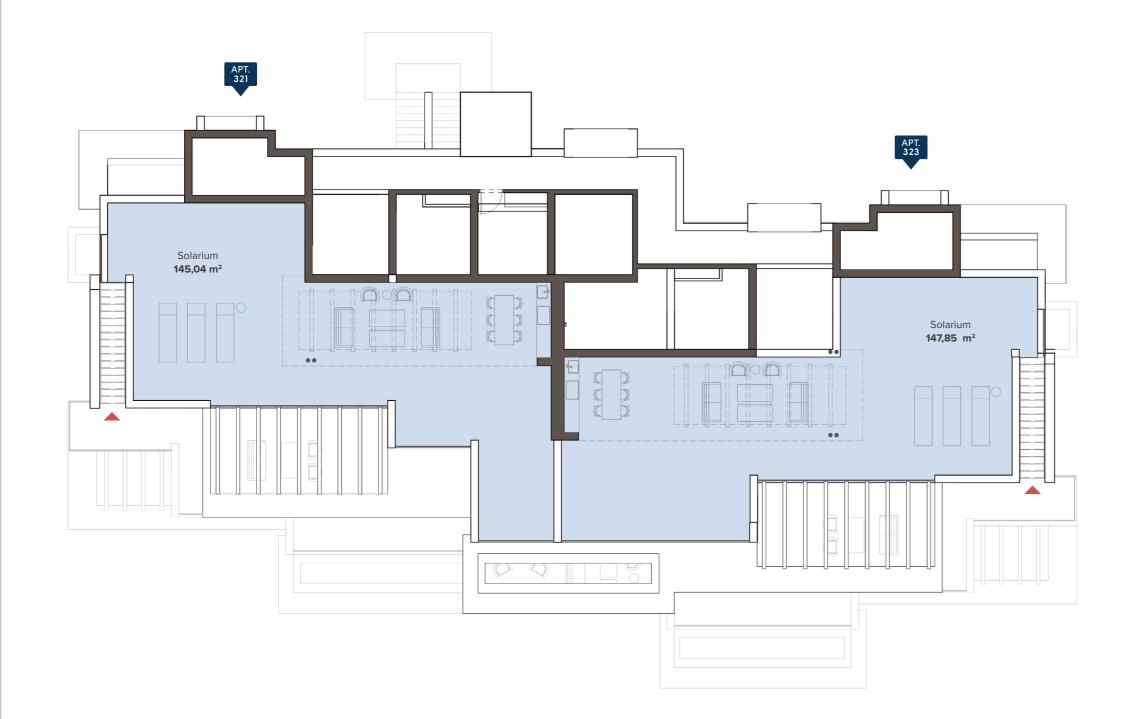

### Block 3 / SOLARIUM

Penthouse 321 - 323

### Block 3

|                                                       |  | SOLARIUM                         |             |                                  | SOLARIUM                         |                                 |  |
|-------------------------------------------------------|--|----------------------------------|-------------|----------------------------------|----------------------------------|---------------------------------|--|
| TYPE C1<br>3 BEDROOM<br>APT. 321                      |  |                                  | 3 BED       | ROOM<br>322                      | TYPE O<br>3 BEDRO<br>APT. 3.     | MOO                             |  |
| TYPE B1<br>3 BEDROC<br>APT. 311                       |  | TYPE A2<br>2 BEDROOM<br>APT. 312 | 3 BED       | PE A1<br>ROOM<br>: 313           | TYPE A2<br>2 BEDROOM<br>APT. 314 | TYPE B1<br>3 BEDROC<br>APT. 315 |  |
| TYPE B1 TYPE A2 3 BEDROOM 2 BEDROOM APT. 301 APT. 302 |  | 3 BED                            | ROOM<br>303 | TYPE A2<br>2 BEDROOM<br>APT. 304 | TYPE B1<br>3 BEDROC<br>APT. 305  |                                 |  |
|                                                       |  | BAS                              | EMENT       | / PARI                           | KING                             |                                 |  |

#### TOTAL AREA

| APT.<br>№ | BEDS | BATHS | BUILT<br>AREA M² | USEFUL<br>AREA M² | SOLARIUM<br>M² |
|-----------|------|-------|------------------|-------------------|----------------|
| 321       | 3    | 2     | 374,83           | 325,93            | 145,04         |
| 322       | 3    | 2     | 129,58           | 111,44            | _              |
| 323       | 3    | 2     | 378,05           | 329,03            | 147,85         |

2 PARKING SPACES & 1 STORAGE ROOM INCLUDED IN APT. 321 & APT. 323

1 PARKING SPACES & 1 STORAGE ROOM INCLUDED IN APT. 322

# Block 3 SOLARIUM

TYPE C1

**3 BEDROOM PENTHOUSE** 

## 3 BEDROOM PENTHOUSE SECOND FLOOR

**APT. 321** 

|  |                                  |                                | SOLARIUM                         |         |                       | SOLA                         | RIUM                             |                                 |  |
|--|----------------------------------|--------------------------------|----------------------------------|---------|-----------------------|------------------------------|----------------------------------|---------------------------------|--|
|  |                                  | 3 BE                           | YPE C1<br>EDROOM<br>PT. 321      | 3 BED   | 3 BEDROOM<br>APT. 322 |                              | TYPE CI<br>3 BEDROOM<br>APT. 323 |                                 |  |
|  |                                  | TYPE B1<br>BEDROOM<br>APT. 311 | TYPE A2<br>2 BEDROOM<br>APT. 312 | 3 BED   | E A1<br>ROOM<br>: 313 | TYPE A<br>2 BEDRC<br>APT. 3  | MO                               | TYPE B1<br>3 BEDROC<br>APT. 315 |  |
|  | TYPE B1<br>3 BEDROOM<br>APT. 301 |                                | TYPE A2<br>2 BEDROOM<br>APT. 302 | 3 BED   | ROOM<br>303           | TYPE A<br>2 BEDRO<br>APT. 30 | MO                               | TYPE B1<br>3 BEDROC<br>APT. 305 |  |
|  |                                  |                                | DAC                              | CAACAIT | / DA DI               | (INIC                        |                                  |                                 |  |

#### **APARTMENT AREA**

| Hall                       | 3,88 m²               |
|----------------------------|-----------------------|
| Living room                | 41,93 m <sup>2</sup>  |
| Kitchen                    | 12,50 m <sup>2</sup>  |
| Bedroom 1                  | 10,47 m <sup>2</sup>  |
| Bathroom 1                 | 5,10 m <sup>2</sup>   |
| Bedroom 2                  | 11,13 m²              |
| Master Bedroom             | 15,26 m <sup>2</sup>  |
| Master Bathroom            | 5,10 m <sup>2</sup>   |
| Terrace                    | 75,52 m <sup>2</sup>  |
|                            |                       |
| Useful surface             | 325,93 m <sup>2</sup> |
| Solarium                   | 145.04 m <sup>2</sup> |
| Area decreto 218/2005 boja | 115,91 m²             |
| TOTAL BUILT AREA           | 374,83 m <sup>2</sup> |

## 3 BEDROOM PENTHOUSE SECOND FLOOR

**APT. 323** 

|                                  | SOLARIUM |                                  |                                  |                             | SOLA                             | RIUM                            |                                 |  |
|----------------------------------|----------|----------------------------------|----------------------------------|-----------------------------|----------------------------------|---------------------------------|---------------------------------|--|
| 3 BE                             |          | YPE C1<br>DROOM<br>PT. 321       | TYPE A1<br>3 BEDROOM<br>APT. 322 |                             | TYPE C1<br>3 BEDROOM<br>APT. 323 |                                 |                                 |  |
| TYPE B1<br>3 BEDROOM<br>APT. 311 |          | TYPE A2<br>2 BEDROOM<br>APT. 312 | 3 BED                            | E A1<br>ROOM<br>: 313       | TYPE A<br>2 BEDRO<br>APT. 3      | MOC                             | TYPE B1<br>3 BEDROC<br>APT. 315 |  |
|                                  | TYPE B1  |                                  | ROOM                             | TYPE A<br>2 BEDRO<br>APT. 3 | MOC                              | TYPE B1<br>3 BEDROC<br>APT. 305 |                                 |  |
|                                  |          |                                  |                                  |                             |                                  |                                 |                                 |  |