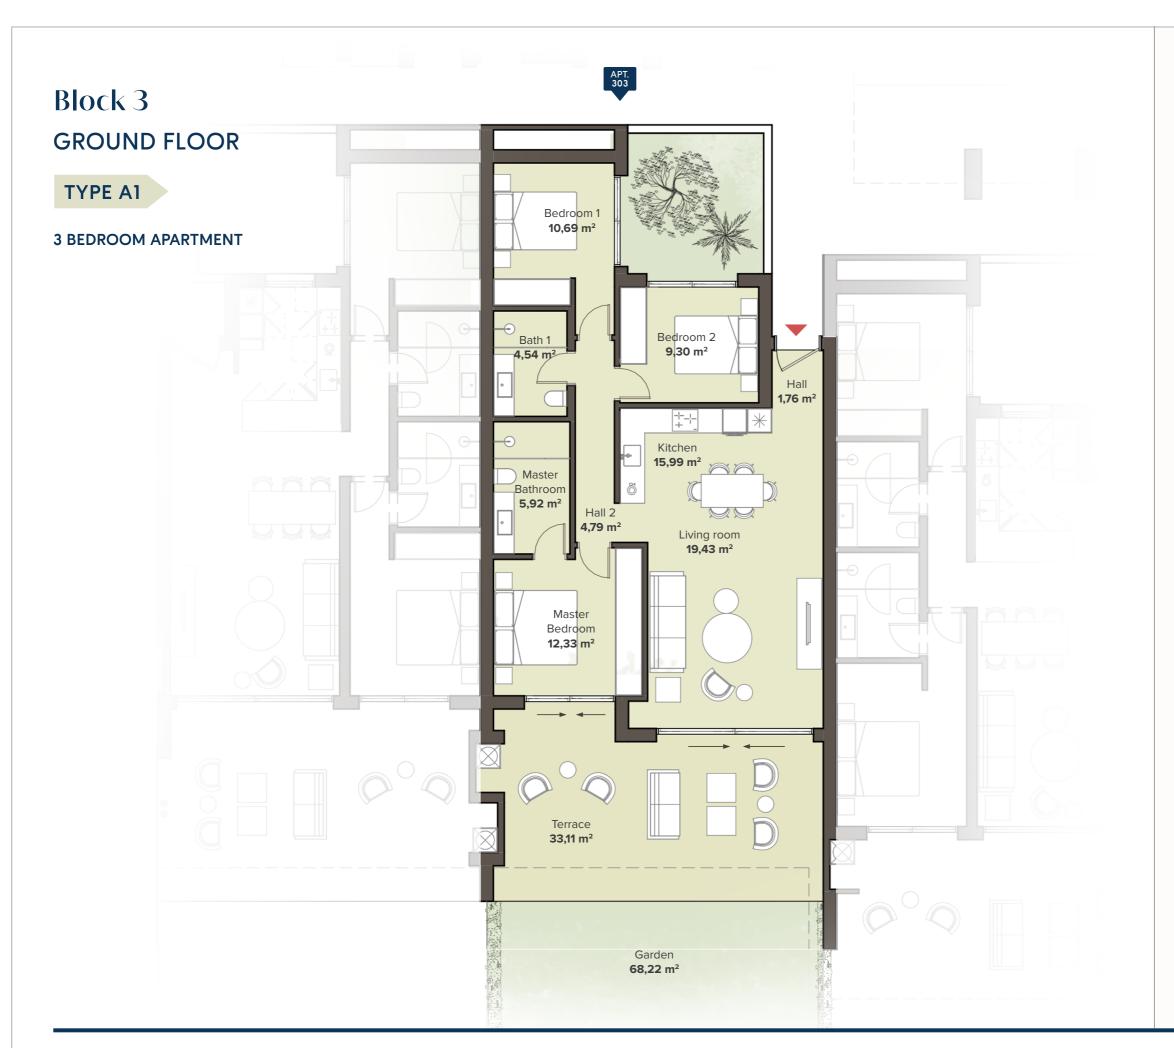

### 3 BEDROOM APARTMENT GROUND FLOOR

**APT. 303** 

|  |                                               |                                                                                                                                                                                                                            | SOLARIUM                                               |                                  | SOLARIUM               |                                  |                                 |  |  |
|--|-----------------------------------------------|----------------------------------------------------------------------------------------------------------------------------------------------------------------------------------------------------------------------------|--------------------------------------------------------|----------------------------------|------------------------|----------------------------------|---------------------------------|--|--|
|  |                                               | TYPE C1 3 BEDROOM APT. 321  TYPE B1 3 BEDROOM APT. 312  2 BEDROO APT. 311  TYPE A2 3 BEDROOM 2 BEDROO 2 BEDROO 2 BEDROO 2 BEDROO 2 BEDROO 2 BEDROO 3 BEDROO |                                                        | TYPE A1<br>3 BEDROOM<br>APT. 322 |                        | TYPE C1<br>3 BEDROOM<br>APT. 323 |                                 |  |  |
|  | 3 BEDROOM<br>APT. 311<br>TYPE B1<br>3 BEDROOM |                                                                                                                                                                                                                            | TYPE A2 TYPE A<br>2 BEDROOM 3 BEDRO<br>APT. 312 APT. 3 |                                  | ROOM                   | TYPE A2<br>2 BEDROOM<br>APT. 314 | TYPE B1<br>3 BEDROO<br>APT. 315 |  |  |
|  |                                               |                                                                                                                                                                                                                            | TYPE A2<br>2 BEDROOM<br>APT. 302                       | 3 BED                            | PE A1<br>ROOM<br>: 303 | TYPE A2<br>2 BEDROOM<br>APT. 304 | TYPE B1<br>3 BEDROO<br>APT. 305 |  |  |
|  |                                               |                                                                                                                                                                                                                            | RAS                                                    | FMFNI                            | Γ / PΔ RI              | CING                             |                                 |  |  |

#### **APARTMENT AREA**

| Hall            | 6,55 m²              |
|-----------------|----------------------|
| Living room     | 19,43 m²             |
| Kitchen         | 15,99 m²             |
| Bedroom 1       | 10,69 m <sup>2</sup> |
| Bathroom 1      | 4,54 m <sup>2</sup>  |
| Bedroom 2       | 9,30 m <sup>2</sup>  |
| Master Bedroom  | 12,33 m²             |
| Master Bathroom | 5,92 m <sup>2</sup>  |
| Terrace         | 33,11 m²             |
|                 |                      |

Useful surface 117,86 m²
Garden 68,22 m²
Area decreto 218/2005 boja 93,23 m²
TOTAL BUILT AREA 133,42 m²