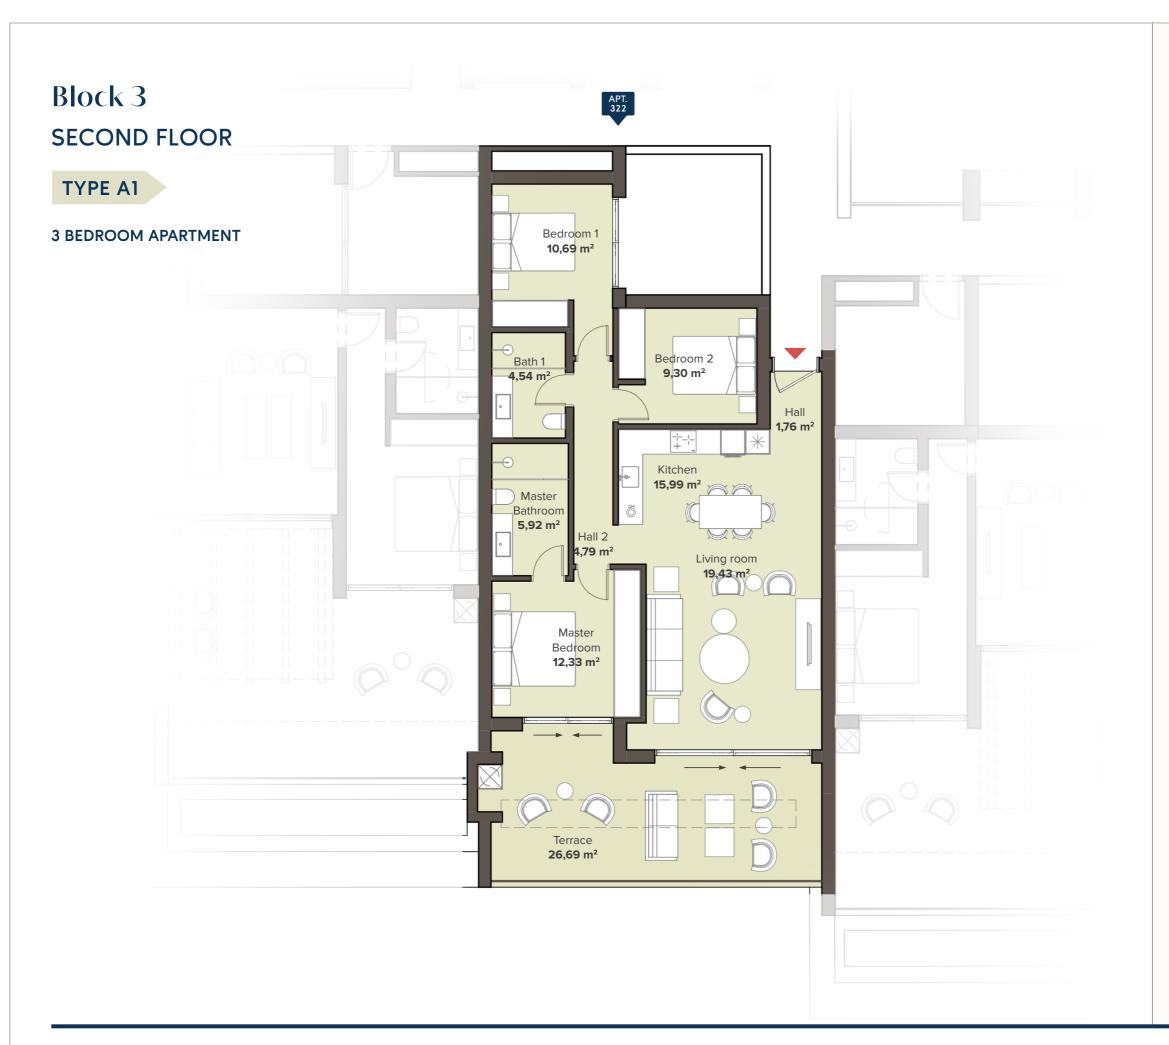

## 3 BEDROOM APARTMENT SECOND FLOOR

**APT. 322** 

|  |                                                        |      | SOLARIUM                         |        |                         | SOLARIUM                         |                                 |  |
|--|--------------------------------------------------------|------|----------------------------------|--------|-------------------------|----------------------------------|---------------------------------|--|
|  |                                                        | 3 BE | YPE C1<br>EDROOM<br>PT. 321      | 3 BED  | ROOM<br>322             | TYPE<br>3 BEDR<br>APT. 3         | MOC                             |  |
|  | TYPE B1 3 BEDROOM APT. 311  TYPE B1 3 BEDROOM APT. 301 |      | TYPE A2<br>2 BEDROOM<br>APT. 312 | 3 BED  | PE A1<br>ROOM<br>T. 313 | TYPE A2<br>2 BEDROOM<br>APT. 314 | TYPE B1<br>3 BEDROC<br>APT. 315 |  |
|  |                                                        |      | TYPE A2<br>2 BEDROOM<br>APT. 302 | 3 BED  | PE A1<br>ROOM<br>: 303  | TYPE A2<br>2 BEDROOM<br>APT. 304 | TYPE B1<br>3 BEDROC<br>APT. 305 |  |
|  |                                                        |      | BAC                              | ENVENI | Γ / DΛ DΙ               | /ING                             |                                 |  |

#### **APARTMENT AREA**

| Hall                       | 6,55 m <sup>2</sup>   |
|----------------------------|-----------------------|
| Living room                | 19,43 m²              |
| Kitchen                    | 15,99 m <sup>2</sup>  |
| Bedroom 1                  | 10,69 m <sup>2</sup>  |
| Bathroom 1                 | 4,54 m <sup>2</sup>   |
| Bedroom 2                  | 9,30 m <sup>2</sup>   |
| Master Bedroom             | 12,33 m <sup>2</sup>  |
| Master Bathroom            | 5,92 m <sup>2</sup>   |
| Terrace                    | 26,69 m²              |
|                            |                       |
| Useful surface             | 111,44 m²             |
| Area decreto 218/2005 boja | 93,23 m²              |
| TOTAL BUILT AREA           | 129,58 m <sup>2</sup> |