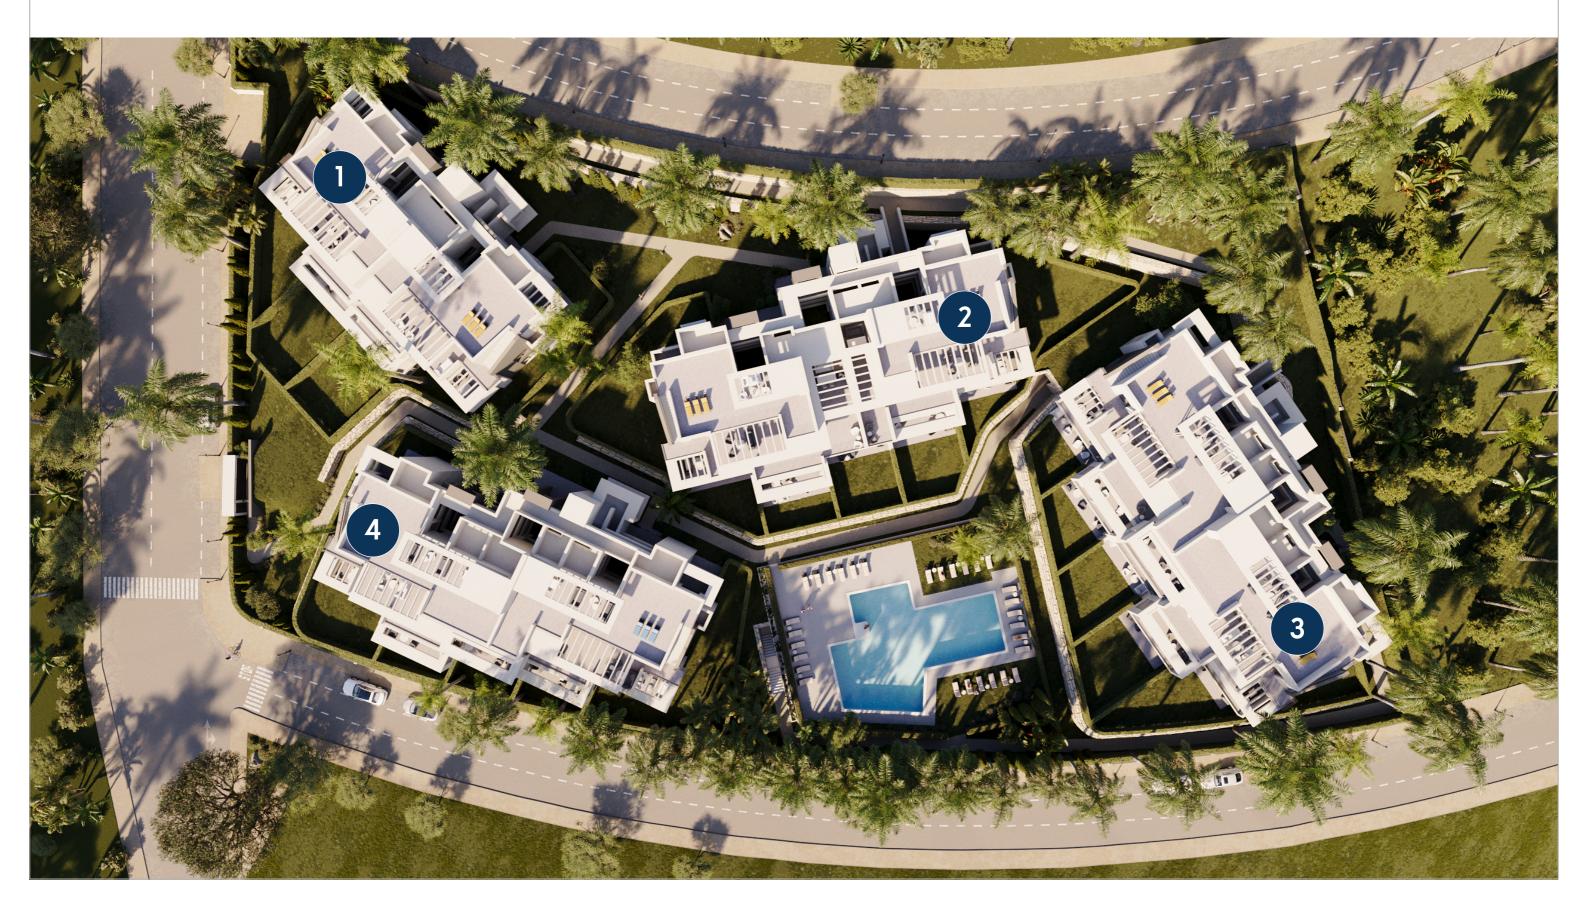

FLOOR PLANS / BLOCK 3

Here comes the Sun...













### —— Block 3 ——

#### **APARTMENT TYPE SURFACES** USEFUL AREA M² Ν° TOTAL PARKING **BEDROOMS BATHROOMS** BUILT M<sup>2</sup> SOLARIUM M<sup>2</sup> PARKING STORAGE TYPE APART. TERRACE M<sup>2</sup> + STORAGE TYPE B1 3 2 8 7 301 146,42 126,89 38,21 1 space + 1 storage 2 2 128,38 112,75 35,95 7 302 TYPE A2 1 space + 1 storage 6 **GROUND** 3 2 6 303 TYPE A1 133,42 117,86 33,11 5 1 space + 1 storage **FLOOR** 304 2 2 129,59 113,42 5 TYPE A2 36,62 1 space + 1 storage 4 3 305 2 124,50 4 13 TYPE B1 144,03 35,82 1 space + 1 storage 3 311 TYPE B1 2 137,54 114,99 26,31 12 10 1 space + 1 storage 312 TYPE A2 2 2 122,67 106,08 29,28 1 space + 1 storage 13 11 **FIRST** 313 TYPE A1 3 2 126,59 111,03 3 3 26,28 1 space + 1 storage **FLOOR** 314 TYPE A2 2 2 124,72 106,84 30,04 1 space + 1 storag