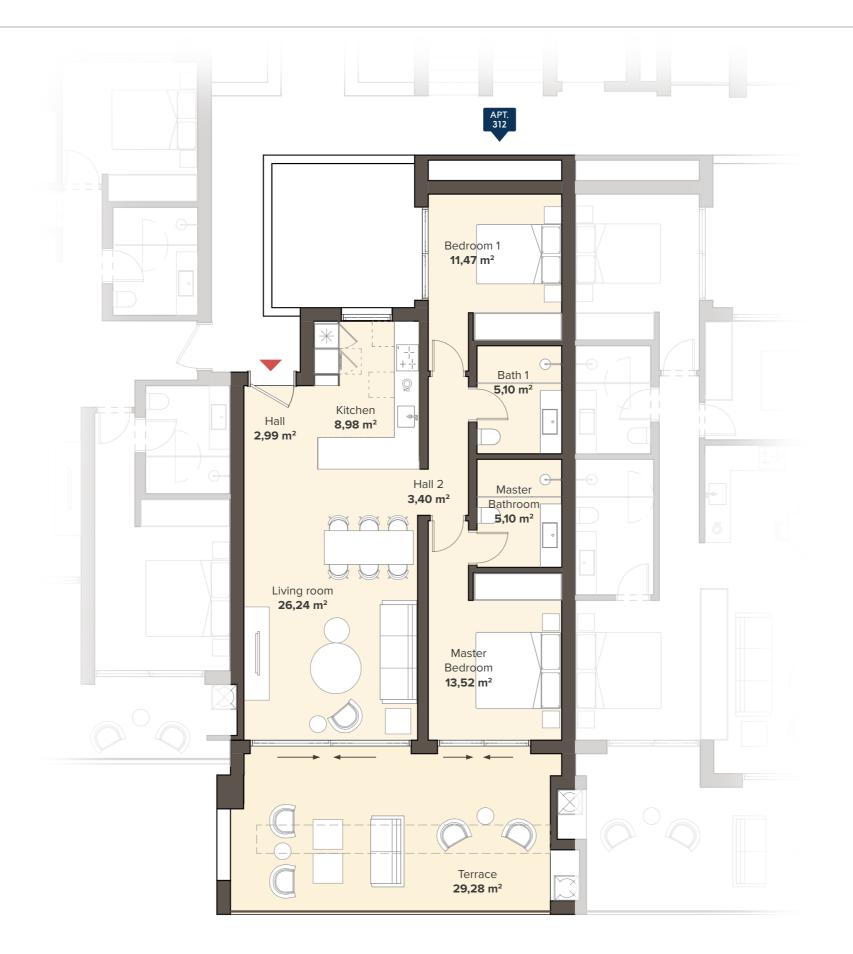

## 2 BEDROOM APARTMENT FIRST FLOOR

**APT. 312** 

|  |                                                                      |      | SOLARIUM                         | SOLARIUM |                        |                                  |   |                                 |  |
|--|----------------------------------------------------------------------|------|----------------------------------|----------|------------------------|----------------------------------|---|---------------------------------|--|
|  |                                                                      | 3 BE | YPE C1<br>EDROOM<br>PT. 321      | 3 BED    | ROOM<br>322            | TYI<br>3 BED<br>APT              |   |                                 |  |
|  | TYPE BI<br>3 BEDROOM<br>APT. 311<br>TYPE BI<br>3 BEDROOM<br>APT. 301 |      | B BEDROOM 2 BEDROOM 3 BEDR       |          | ROOM                   | TYPE A2<br>2 BEDROOM<br>APT. 314 | 1 | TYPE B1<br>3 BEDROO<br>APT. 315 |  |
|  |                                                                      |      | TYPE A2<br>2 BEDROOM<br>APT. 302 | 3 BED    | PE A1<br>ROOM<br>: 303 | TYPE A2<br>2 BEDROOM<br>APT. 304 | 1 | TYPE B1<br>3 BEDROO<br>APT. 305 |  |
|  |                                                                      |      | RAS                              | FMFNI    | Γ / PΔ RI              | (ING                             |   |                                 |  |

#### **APARTMENT AREA**

| Hall            | 6,39 m²              |
|-----------------|----------------------|
| Living room     | 26,24 m <sup>2</sup> |
| Kitchen         | 8,98 m²              |
| Bedroom 1       | 11,47 m²             |
| Bathroom 1      | 5,10 m <sup>2</sup>  |
| Master Bedroom  | 13,52 m²             |
| Master Bathroom | 5,10 m <sup>2</sup>  |
| Terrace         | 29,28 m²             |
|                 |                      |

Useful surface 106,08 m²
Area decreto 218/2005 boja 84,48 m²
TOTAL BUILT AREA 122,67 m²