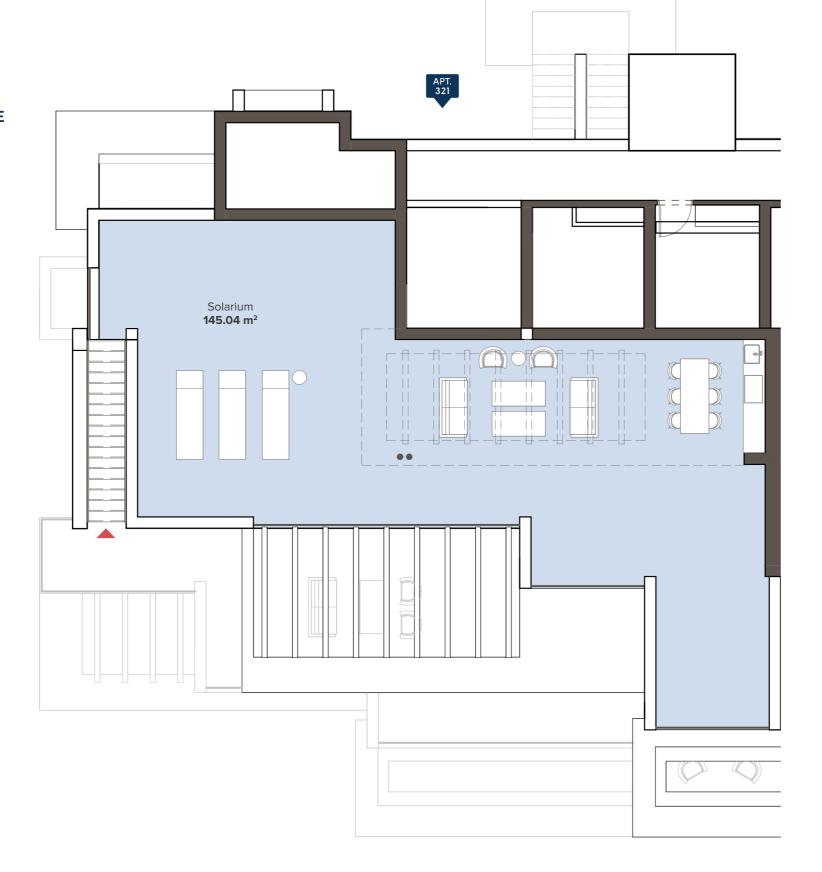

# Block 3 SOLARIUM

TYPE C1

**3 BEDROOM PENTHOUSE** 

## 3 BEDROOM PENTHOUSE SECOND FLOOR

**APT. 321** 

|  |                                  |                                | SOLARIUM                         |         |                       | SOLA                         | RIUM                             |                                 |  |
|--|----------------------------------|--------------------------------|----------------------------------|---------|-----------------------|------------------------------|----------------------------------|---------------------------------|--|
|  |                                  | 3 BE                           | YPE C1<br>EDROOM<br>PT. 321      | 3 BED   | 3 BEDROOM<br>APT. 322 |                              | TYPE CI<br>3 BEDROOM<br>APT. 323 |                                 |  |
|  |                                  | TYPE B1<br>BEDROOM<br>APT. 311 | TYPE A2<br>2 BEDROOM<br>APT. 312 | 3 BED   | E A1<br>ROOM<br>: 313 | TYPE A<br>2 BEDRC<br>APT. 3  | MO                               | TYPE B1<br>3 BEDROC<br>APT. 315 |  |
|  | TYPE B1<br>3 BEDROOM<br>APT. 301 |                                | TYPE A2<br>2 BEDROOM<br>APT. 302 | 3 BED   | ROOM<br>303           | TYPE A<br>2 BEDRO<br>APT. 30 | MO                               | TYPE B1<br>3 BEDROC<br>APT. 305 |  |
|  |                                  |                                | DAC                              | CAACAIT | / DA DI               | (INIC                        |                                  |                                 |  |

#### **APARTMENT AREA**

| Hall                       | 3,88 m²               |
|----------------------------|-----------------------|
| Living room                | 41,93 m <sup>2</sup>  |
| Kitchen                    | 12,50 m <sup>2</sup>  |
| Bedroom 1                  | 10,47 m <sup>2</sup>  |
| Bathroom 1                 | 5,10 m <sup>2</sup>   |
| Bedroom 2                  | 11,13 m²              |
| Master Bedroom             | 15,26 m <sup>2</sup>  |
| Master Bathroom            | 5,10 m <sup>2</sup>   |
| Terrace                    | 75,52 m <sup>2</sup>  |
|                            |                       |
| Useful surface             | 325,93 m <sup>2</sup> |
| Solarium                   | 145.04 m <sup>2</sup> |
| Area decreto 218/2005 boja | 115,91 m²             |
| TOTAL BUILT AREA           | 374,83 m <sup>2</sup> |