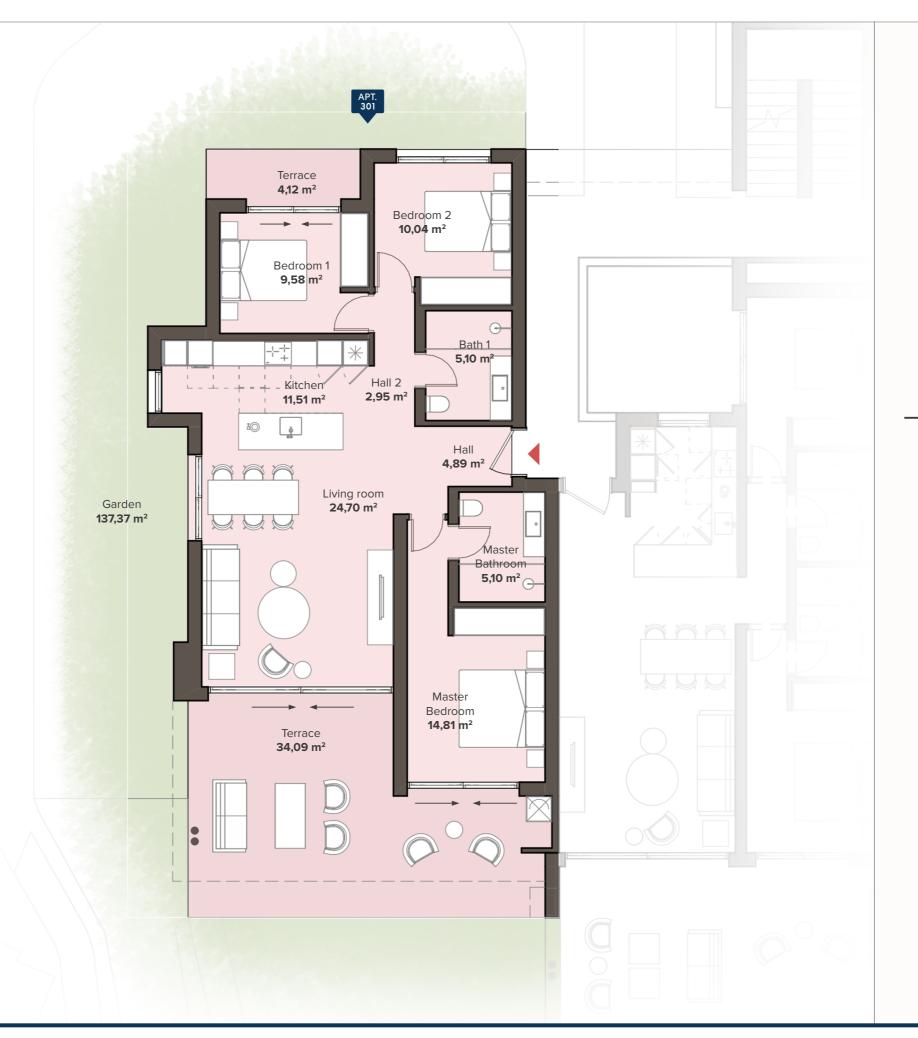

# Block 3 GROUND FLOOR

TYPE B1

**3 BEDROOM APARTMENT** 

## 3 BEDROOM APARTMENT GROUND FLOOR

**APT. 301** 

|                                    |                                | SOLARIUM                         |       | SOLARIUM                |                                  |    |                                  |  |  |
|------------------------------------|--------------------------------|----------------------------------|-------|-------------------------|----------------------------------|----|----------------------------------|--|--|
|                                    | 3 BE                           | YPE C1<br>DROOM<br>PT. 321       | 3 BED | ROOM<br>322             | TYPE C1<br>3 BEDROOM<br>APT. 323 |    |                                  |  |  |
| TYPE BI TYPE A2 3 BEDROOM 2 BEDROO |                                | TYPE A2<br>2 BEDROOM<br>APT. 312 | 3 BED | PE A1<br>ROOM<br>T. 313 | TYPE A2<br>2 BEDROO<br>APT. 31   | MC | TYPE B1<br>3 BEDROOM<br>APT. 315 |  |  |
|                                    | TYPE B1<br>BEDROOM<br>APT. 301 | TYPE A2<br>2 BEDROOM<br>APT. 302 | 3 BED | PE A1<br>ROOM<br>: 303  | TYPE A2<br>2 BEDROO<br>APT. 30   | MC | TYPE B1<br>3 BEDROC<br>APT. 305  |  |  |
|                                    |                                |                                  |       |                         |                                  |    |                                  |  |  |

#### **APARTMENT AREA**

| Hall            | 7,84 m <sup>2</sup>   |
|-----------------|-----------------------|
| Living room     | 24,70 m <sup>2</sup>  |
| Kitchen         | 11,51 m²              |
| Bedroom 1       | 9,58 m²               |
| Bathroom 1      | 5,10 m <sup>2</sup>   |
| Bedroom 2       | 10,04 m <sup>2</sup>  |
| Master Bedroom  | 14,81 m²              |
| Master Bathroom | 5,10 m <sup>2</sup>   |
| Terrace         | 38,21 m <sup>2</sup>  |
| Useful surface  | 126,89 m²             |
| Garden          | 137.37 m <sup>2</sup> |

Garden 137,37 m²
Area decreto 218/2005 boja 97,55 m²
TOTAL BUILT AREA 146,42 m²