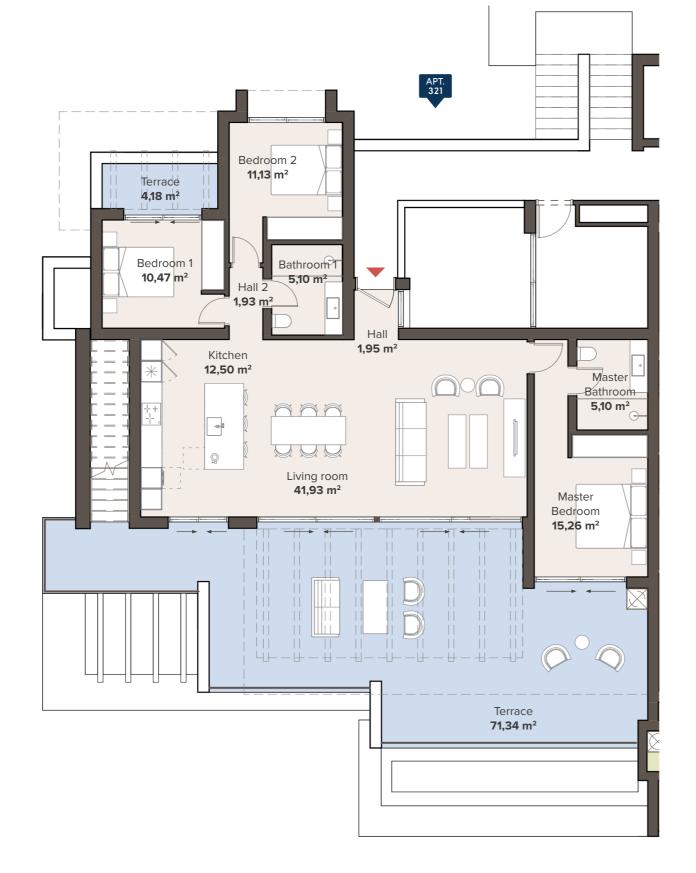

## 3 BEDROOM PENTHOUSE SECOND FLOOR

**APT. 321** 

|         |                                | SOLARIUM                         |             |                       | SOLAR                      | RIUM |                                 | ] |
|---------|--------------------------------|----------------------------------|-------------|-----------------------|----------------------------|------|---------------------------------|---|
|         | 3 BE<br>A                      | 3 BED                            | ROOM<br>322 | 3 B                   | TYPE C<br>SEDRO<br>APT. 3: | MO   |                                 |   |
| TYPE B1 |                                | TYPE A2<br>2 BEDROOM<br>APT. 312 | 3 BED       | E A1<br>ROOM<br>: 313 | 2 BEDRO<br>APT. 31         | ОМ   | TYPE B1<br>3 BEDROC<br>APT. 315 |   |
|         | TYPE B1<br>BEDROOM<br>APT. 301 | TYPE A2<br>2 BEDROOM<br>APT. 302 | 3 BED       | ROOM<br>303           | 2 BEDRO<br>APT. 30         | ОМ   | TYPE B1<br>3 BEDROC<br>APT. 305 |   |
|         |                                | BAC                              | CAACAIT     | - / DA DI             | /INIC                      |      |                                 |   |

#### **APARTMENT AREA**

| Hall                       | 3,88 m²               |
|----------------------------|-----------------------|
| Living room                | 41,93 m²              |
| Kitchen                    | 12,50 m <sup>2</sup>  |
| Bedroom 1                  | 10,47 m <sup>2</sup>  |
| Bathroom 1                 | 5,10 m <sup>2</sup>   |
| Bedroom 2                  | 11,13 m²              |
| Master Bedroom             | 15,26 m <sup>2</sup>  |
| Master Bathroom            | 5,10 m <sup>2</sup>   |
| Terrace                    | 75,52 m <sup>2</sup>  |
|                            |                       |
| Useful surface             | 325,93 m <sup>2</sup> |
| Solarium                   | 145.04 m <sup>2</sup> |
| Area decreto 218/2005 boja | 115,91 m²             |
| TOTAL BUILT AREA           | 374,83 m <sup>2</sup> |