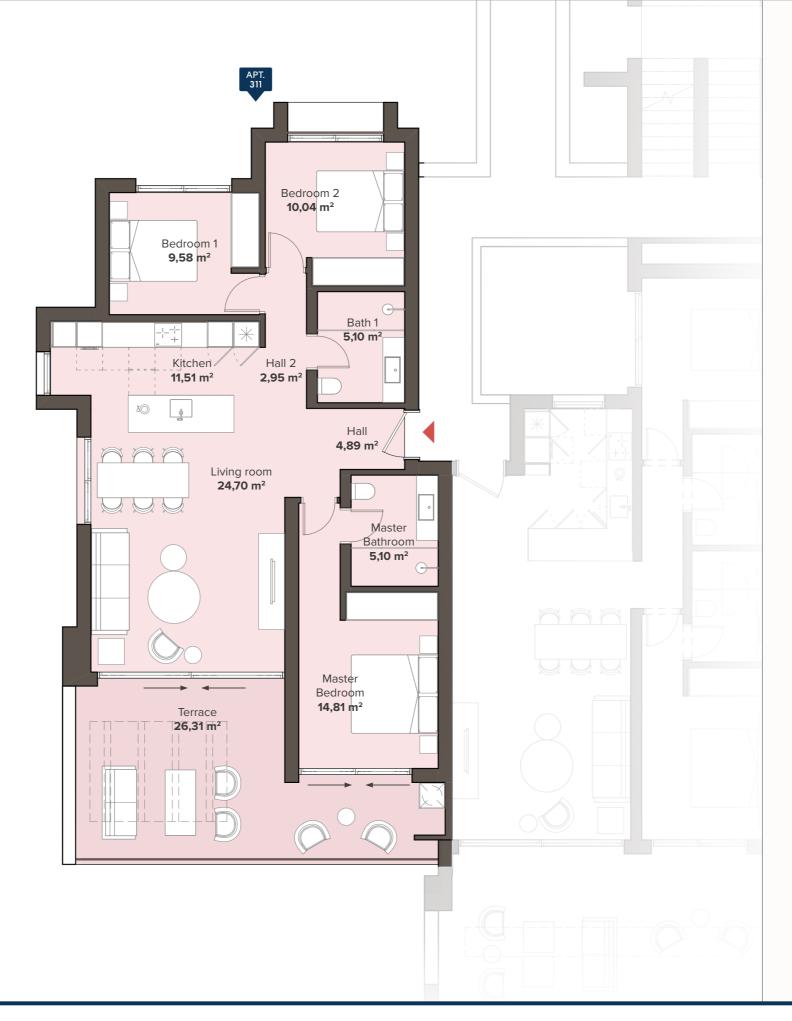

## 3 BEDROOM APARTMENT FIRST FLOOR

**APT. 311** 

|  |                                                        |      | SOLARIUM                         |            | SOLARIUM                         |                              |                                  |                                 |  |
|--|--------------------------------------------------------|------|----------------------------------|------------|----------------------------------|------------------------------|----------------------------------|---------------------------------|--|
|  |                                                        | 3 BE | TYPE C1<br>3 BEDROOM<br>APT. 321 |            | TYPE A1<br>3 BEDROOM<br>APT. 322 |                              | TYPE C1<br>3 BEDROOM<br>APT. 323 |                                 |  |
|  | TYPE B1 3 BEDROOM APT. 311  TYPE B1 3 BEDROOM APT. 301 |      | TYPE A2<br>2 BEDROOM<br>APT. 312 | 3 BED      | PE A1<br>ROOM<br>T. 313          | TYPE A<br>2 BEDRO<br>APT. 31 | ОМ                               | TYPE B1<br>3 BEDROO<br>APT. 315 |  |
|  |                                                        |      | TYPE A2<br>2 BEDROOM<br>APT. 302 | 3 BED      | PE A1<br>ROOM<br>: 303           | TYPE A<br>2 BEDRO<br>APT. 30 | ОМ                               | TYPE B1<br>3 BEDROO<br>APT. 305 |  |
|  |                                                        |      | DAG                              | CA 4 CA 17 | F / DA DI                        | (INIC                        |                                  |                                 |  |

#### **APARTMENT AREA**

| Hall            | 7,84 m²              |
|-----------------|----------------------|
| Living room     | 24,70 m <sup>2</sup> |
| Kitchen         | 11,51 m²             |
| Bedroom 1       | 9,58 m²              |
| Bathroom 1      | 5,10 m <sup>2</sup>  |
| Bedroom 2       | 10,04 m <sup>2</sup> |
| Master Bedroom  | 14,81 m²             |
| Master Bathroom | 5,10 m <sup>2</sup>  |
| Terrace         | 26,31 m <sup>2</sup> |
|                 |                      |

Useful surface 114,99 m²
Area decreto 218/2005 boja 97,55 m²
TOTAL BUILT AREA 137,54 m²