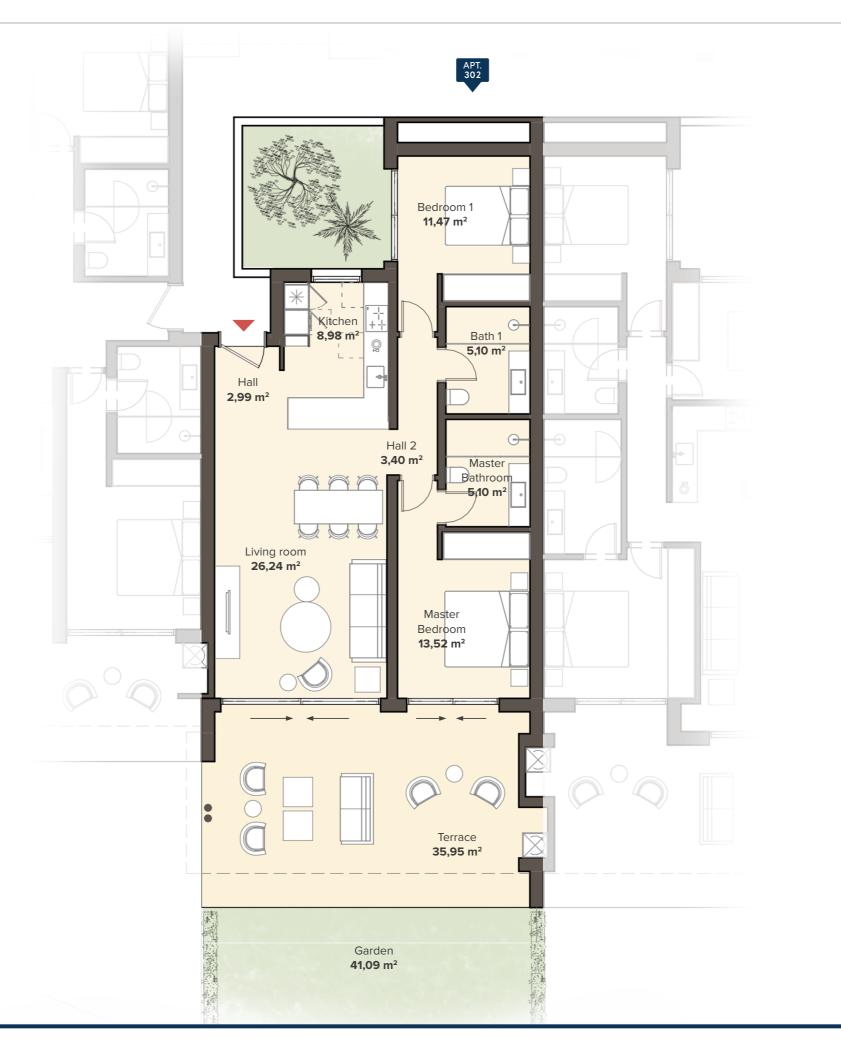

# Block 3 GROUND FLOOR

TYPE A2

**2 BEDROOM APARTMENT** 

### 2 BEDROOM APARTMENT GROUND FLOOR

**APT. 302** 

|  |                                | SOLARIUM                         |       |                         | SOLA                             | RIUM |                                 |  |
|--|--------------------------------|----------------------------------|-------|-------------------------|----------------------------------|------|---------------------------------|--|
|  | 3 BE                           | TYPE C1<br>3 BEDROOM<br>APT. 321 |       | PE A1<br>ROOM<br>: 322  | TYPE CI<br>3 BEDROOM<br>APT. 323 |      |                                 |  |
|  | TYPE B1<br>BEDROOM<br>APT. 311 | TYPE A2<br>2 BEDROOM<br>APT. 312 | 3 BED | PE A1<br>ROOM<br>T. 313 | TYPE A<br>2 BEDRO<br>APT. 3      | MO   | TYPE B1<br>3 BEDROO<br>APT. 315 |  |
|  | TYPE B1<br>BEDROOM<br>APT. 301 | TYPE A2<br>2 BEDROOM<br>APT. 302 | 3 BED | PE A1<br>ROOM<br>: 303  | TYPE A<br>2 BEDRO<br>APT. 30     | MO   | TYPE B1<br>3 BEDROO<br>APT. 305 |  |
|  |                                |                                  |       |                         |                                  |      |                                 |  |

#### **APARTMENT AREA**

| Hall            | 6,39 m²              |
|-----------------|----------------------|
| Living room     | 26,24 m <sup>2</sup> |
| Kitchen         | 8,98 m²              |
| Bedroom 1       | 11,47 m <sup>2</sup> |
| Bathroom 1      | 5,10 m <sup>2</sup>  |
| Master Bedroom  | 13,52 m²             |
| Master Bathroom | 5,10 m <sup>2</sup>  |
| Terrace         | 35,95 m²             |
|                 |                      |

Useful surface 112,75 m²
Garden 41,09 m²
Area decreto 218/2005 boja 84,48 m²
TOTAL BUILT AREA 128,38 m²