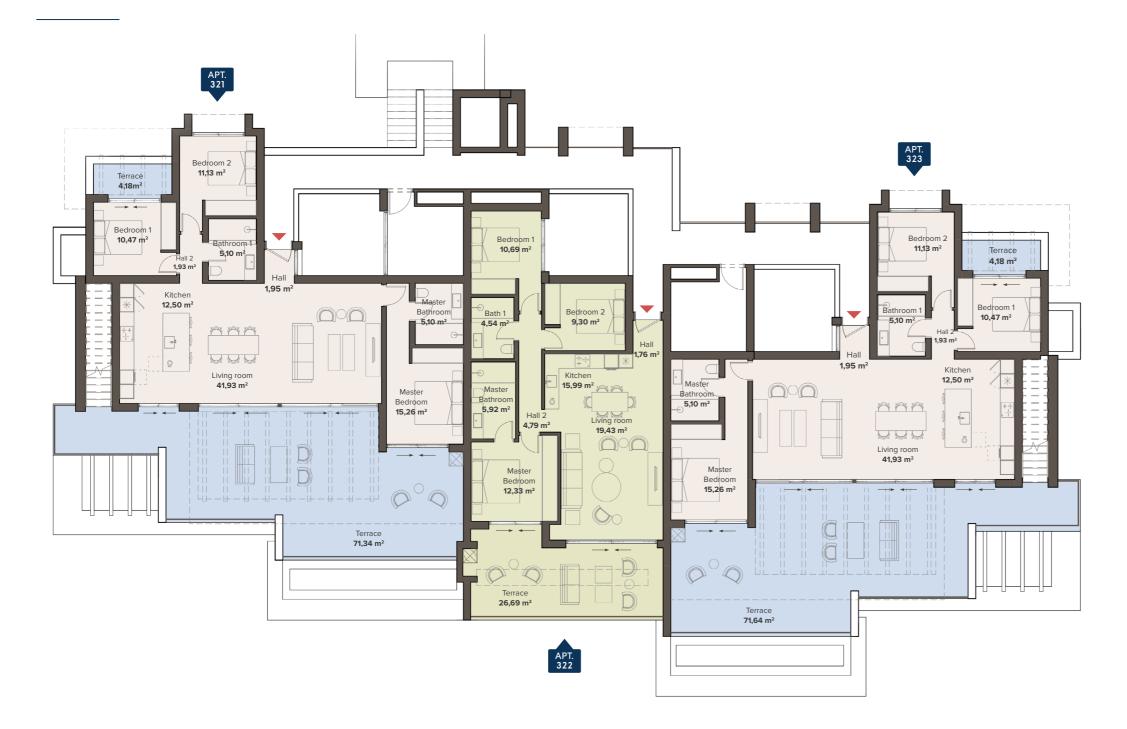

# Block 3 SECOND FLOOR

TYPE C1

**3 BEDROOM PENTHOUSE** 

## 3 BEDROOM PENTHOUSE SECOND FLOOR

**APT. 321** 

|         |                                | SOLARIUM                         |             |                       | SOLAR                      | RIUM |                                 | ] |
|---------|--------------------------------|----------------------------------|-------------|-----------------------|----------------------------|------|---------------------------------|---|
|         | 3 BE<br>A                      | 3 BED                            | ROOM<br>322 | 3 B                   | TYPE C<br>SEDRO<br>APT. 3: | MO   |                                 |   |
| TYPE B1 |                                | TYPE A2<br>2 BEDROOM<br>APT. 312 | 3 BED       | E A1<br>ROOM<br>: 313 | 2 BEDRO<br>APT. 31         | ОМ   | TYPE B1<br>3 BEDROC<br>APT. 315 |   |
|         | TYPE B1<br>BEDROOM<br>APT. 301 | TYPE A2<br>2 BEDROOM<br>APT. 302 | 3 BED       | ROOM<br>303           | 2 BEDRO<br>APT. 30         | ОМ   | TYPE B1<br>3 BEDROC<br>APT. 305 |   |
|         |                                | BAC                              | CAACAIT     | - / DA DI             | /INIC                      |      |                                 |   |

#### **APARTMENT AREA**

| Hall                       | 3,88 m²               |
|----------------------------|-----------------------|
| Living room                | 41,93 m²              |
| Kitchen                    | 12,50 m <sup>2</sup>  |
| Bedroom 1                  | 10,47 m <sup>2</sup>  |
| Bathroom 1                 | 5,10 m <sup>2</sup>   |
| Bedroom 2                  | 11,13 m²              |
| Master Bedroom             | 15,26 m <sup>2</sup>  |
| Master Bathroom            | 5,10 m <sup>2</sup>   |
| Terrace                    | 75,52 m <sup>2</sup>  |
|                            |                       |
| Useful surface             | 325,93 m <sup>2</sup> |
| Solarium                   | 145.04 m <sup>2</sup> |
| Area decreto 218/2005 boja | 115,91 m²             |
| TOTAL BUILT AREA           | 374,83 m <sup>2</sup> |

## 3 BEDROOM PENTHOUSE SECOND FLOOR

**APT. 323** 

|                                  |                                  | SOLARIUM                         |        |               | SOLARIUM                         |                                 |  |
|----------------------------------|----------------------------------|----------------------------------|--------|---------------|----------------------------------|---------------------------------|--|
|                                  | TYPE C1<br>3 BEDROOM<br>APT. 321 |                                  |        | ROOM<br>322   | TYPE O<br>3 BEDRO<br>APT. 3.     | MOO                             |  |
| TYPE BI<br>3 BEDROOM<br>APT. 311 |                                  | TYPE A2<br>2 BEDROOM<br>APT. 312 | 3 BEDI | ROOM<br>: 313 | TYPE A2<br>2 BEDROOM<br>APT. 314 | TYPE B1<br>3 BEDROC<br>APT. 315 |  |
| TYPE B1 TYPE A2                  |                                  | 2 BEDROOM                        | 3 BEDI | ROOM<br>303   | TYPE A2<br>2 BEDROOM<br>APT. 304 | TYPE B1<br>3 BEDROC<br>APT. 305 |  |
|                                  |                                  | BAS                              | EMENT  | / PARI        | KING                             |                                 |  |

#### **APARTMENT AREA**

| Hall                       | 3,88 m²               |
|----------------------------|-----------------------|
| Living room                | 41,93 m <sup>2</sup>  |
| Kitchen                    | 12,50 m <sup>2</sup>  |
| Bedroom 1                  | 10,47 m <sup>2</sup>  |
| Bathroom 1                 | 5,10 m <sup>2</sup>   |
| Bedroom 2                  | 11,13 m²              |
| Master Bedroom             | 15,26 m <sup>2</sup>  |
| Master Bathroom            | 5,10 m <sup>2</sup>   |
| Terrace                    | 75,82 m²              |
|                            |                       |
| Useful surface             | 329,03 m²             |
| Solarium                   | 147,85 m <sup>2</sup> |
| Area decreto 218/2005 boja | 115,91 m²             |
| TOTAL BUILT AREA           | 378,05 m <sup>2</sup> |