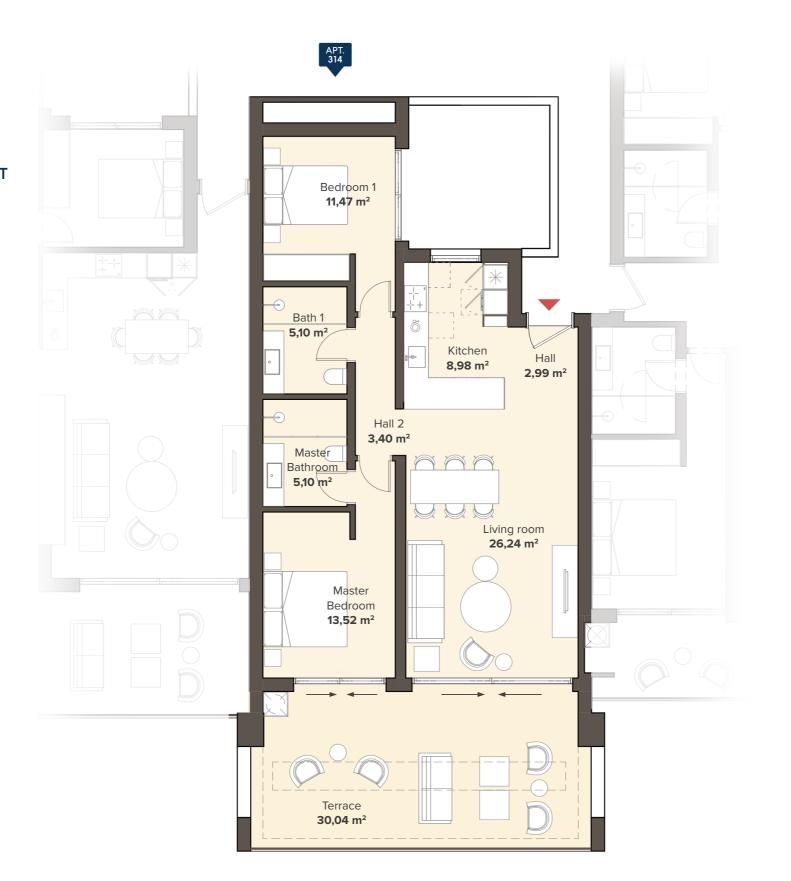

# Block 3 FIRST FLOOR

TYPE A2

**2 BEDROOM APARTMENT** 

## 2 BEDROOM APARTMENT FIRST FLOOR

**APT. 314** 

|  |                                                                      |      | SOLARIUM SOLARIUM                |       |                         |                                                                      |   |                                 |  |
|--|----------------------------------------------------------------------|------|----------------------------------|-------|-------------------------|----------------------------------------------------------------------|---|---------------------------------|--|
|  |                                                                      | 3 BE | YPE C1<br>EDROOM<br>PT. 321      | 3 BED | ROOM<br>322             | TYI<br>3 BED<br>API                                                  |   | ОМ                              |  |
|  | TYPE BI<br>3 BEDROOM<br>APT. 311<br>TYPE BI<br>3 BEDROOM<br>APT. 301 |      | DOM 2 BEDROOM 3 BED              |       | PE A1<br>ROOM<br>T. 313 | TYPE A2<br>2 BEDROOM<br>APT. 314<br>TYPE B1<br>3 BEDROOI<br>APT. 315 |   |                                 |  |
|  |                                                                      |      | TYPE A2<br>2 BEDROOM<br>APT. 302 | 3 BED | PE A1<br>ROOM<br>: 303  | TYPE A2<br>2 BEDROON<br>APT. 304                                     | 1 | TYPE B1<br>3 BEDROO<br>APT. 305 |  |
|  |                                                                      |      | RAS                              | FMFNI | Γ / PΔ RI               | ING                                                                  |   |                                 |  |

#### **APARTMENT AREA**

| Hall            | 6,39 m <sup>2</sup>  |
|-----------------|----------------------|
| Living room     | 26,24 m <sup>2</sup> |
| Kitchen         | 8,98 m <sup>2</sup>  |
| Bedroom 1       | 11,47 m²             |
| Bathroom 1      | 5,10 m <sup>2</sup>  |
| Master Bedroom  | 13,52 m <sup>2</sup> |
| Master Bathroom | 5,10 m <sup>2</sup>  |
| Terrace         | 30,04 m <sup>2</sup> |
|                 |                      |

Useful surface 106,84 m²
Area decreto 218/2005 boja 84,48 m²
TOTAL BUILT AREA 124,72 m²