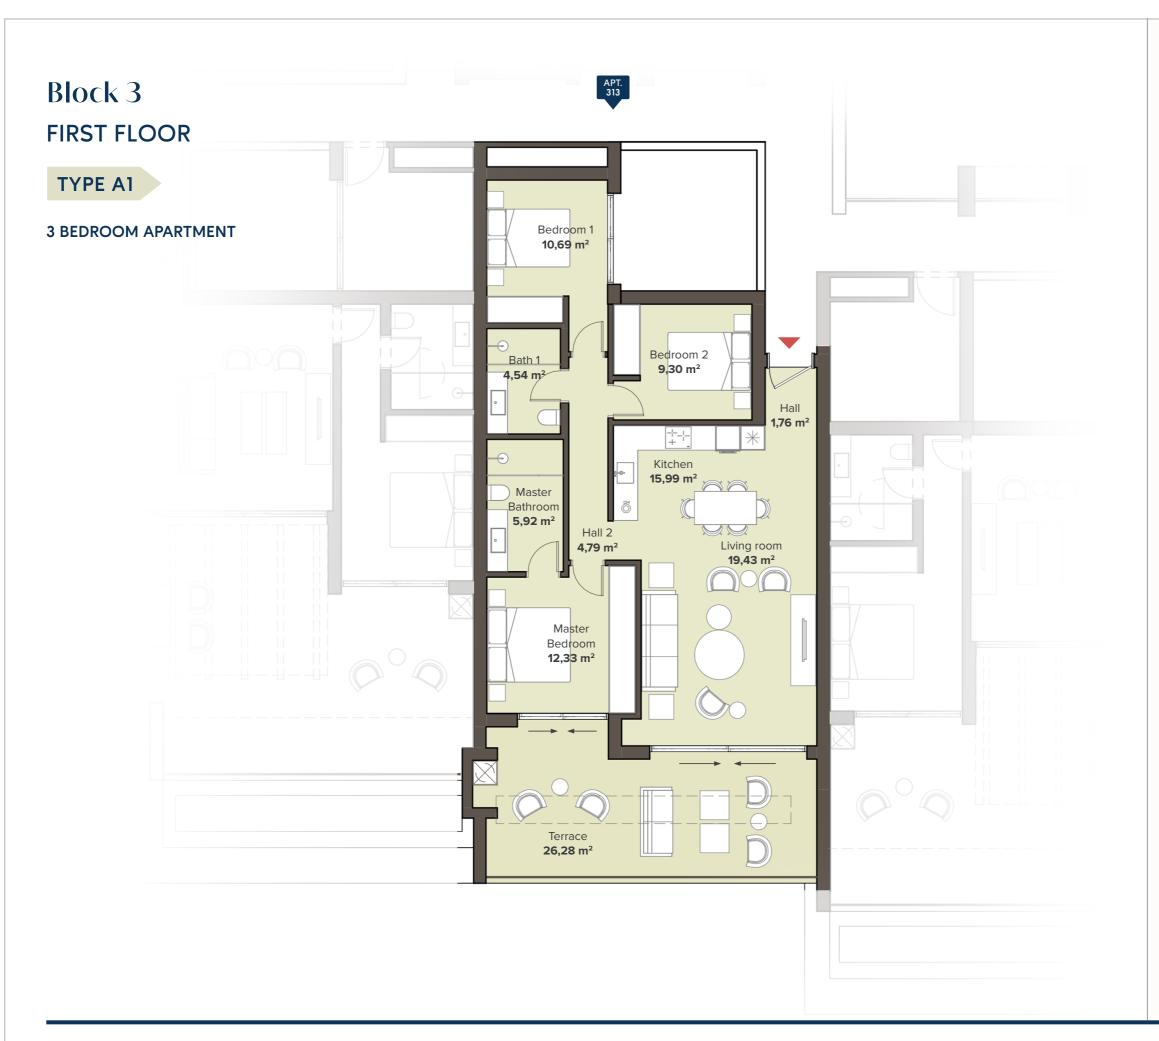

## 3 BEDROOM APARTMENT FIRST FLOOR

**APT. 313** 

|                                  |                                | SOLARIUM                         |            | SOLARIUM                |                                  |                                 |  |
|----------------------------------|--------------------------------|----------------------------------|------------|-------------------------|----------------------------------|---------------------------------|--|
|                                  |                                | YPE C1<br>EDROOM<br>PT. 321      | 3 BED      | ROOM<br>322             | 3 BED                            | E C1<br>ROOM<br>323             |  |
|                                  | TYPE B1<br>BEDROOM<br>APT. 311 | TYPE A2<br>2 BEDROOM<br>APT. 312 | 3 BED      | PE A1<br>ROOM<br>T. 313 | TYPE A2<br>2 BEDROOM<br>APT. 314 | TYPE BI<br>3 BEDROO<br>APT. 315 |  |
| TYPE B1<br>3 BEDROOM<br>APT. 301 |                                | TYPE A2<br>2 BEDROOM<br>APT. 302 | 3 BED      | PE A1<br>ROOM<br>: 303  | TYPE A2<br>2 BEDROOM<br>APT. 304 | 3 BEDROO<br>APT. 30             |  |
|                                  |                                | DAG                              | CA 4 CA 17 | F / DA DI               | (INIC                            |                                 |  |

#### **APARTMENT AREA**

| Hall                       | 6,55 m <sup>2</sup>  |
|----------------------------|----------------------|
| Living room                | 19,43 m²             |
| Kitchen                    | 15,99 m²             |
| Bedroom 1                  | 10,69 m²             |
| Bathroom 1                 | $4,54 \text{ m}^2$   |
| Bedroom 2                  | 9,30 m²              |
| Master Bedroom             | 12,33 m²             |
| Master Bathroom            | 5,92 m <sup>2</sup>  |
| Terrace                    | 26,28 m <sup>2</sup> |
|                            |                      |
| Useful surface             | 111,03 m²            |
| Area decreto 218/2005 boja | 93,23 m²             |

TOTAL BUILT AREA

126,59 m<sup>2</sup>