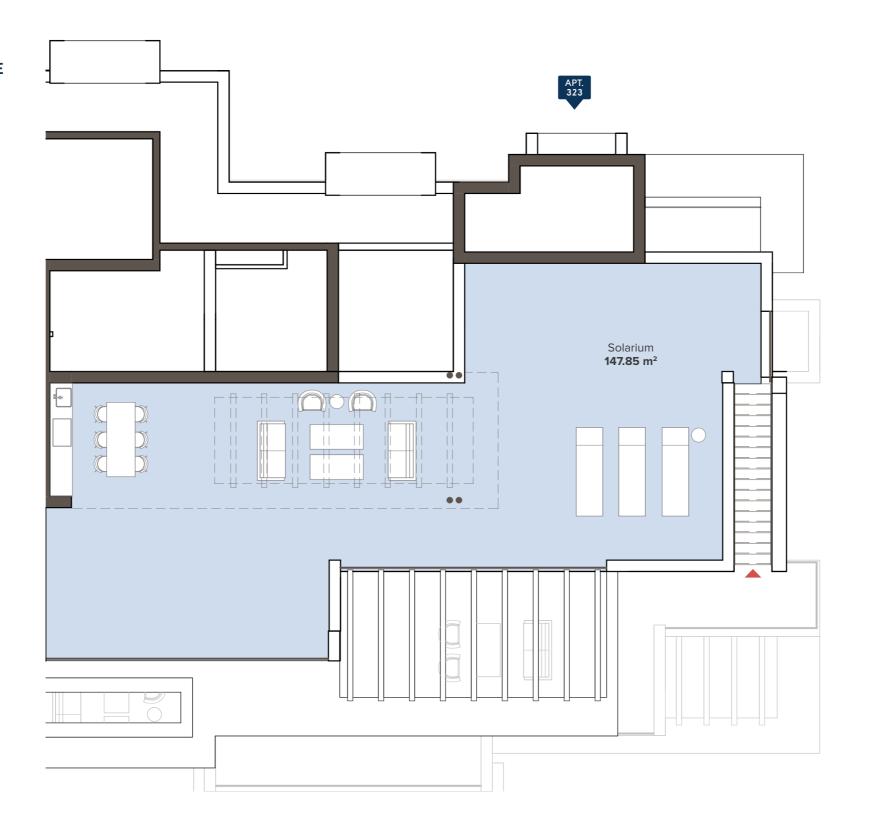

# Block 3 SOLARIUM

TYPE C1

**3 BEDROOM PENTHOUSE** 

## 3 BEDROOM PENTHOUSE SECOND FLOOR

**APT. 323** 

|                                  | SOLARIUM |                                  |                                  |                             | SOLA                             | RIUM                            |                                 |  |
|----------------------------------|----------|----------------------------------|----------------------------------|-----------------------------|----------------------------------|---------------------------------|---------------------------------|--|
| 3 BE                             |          | YPE C1<br>DROOM<br>PT. 321       | TYPE A1<br>3 BEDROOM<br>APT. 322 |                             | TYPE C1<br>3 BEDROOM<br>APT. 323 |                                 |                                 |  |
| TYPE B1<br>3 BEDROOM<br>APT. 311 |          | TYPE A2<br>2 BEDROOM<br>APT. 312 | 3 BED                            | E A1<br>ROOM<br>: 313       | TYPE A<br>2 BEDRO<br>APT. 3      | MOC                             | TYPE B1<br>3 BEDROC<br>APT. 315 |  |
|                                  | TYPE B1  |                                  | ROOM                             | TYPE A<br>2 BEDRO<br>APT. 3 | MOC                              | TYPE B1<br>3 BEDROC<br>APT. 305 |                                 |  |
|                                  |          |                                  |                                  |                             |                                  |                                 |                                 |  |

#### BASEMENT / PARKING

#### **APARTMENT AREA**

| Hall                       | $3,88 \text{ m}^2$    |
|----------------------------|-----------------------|
| Living room                | 41,93 m <sup>2</sup>  |
| Kitchen                    | 12,50 m <sup>2</sup>  |
| Bedroom 1                  | 10,47 m <sup>2</sup>  |
| Bathroom 1                 | 5,10 m <sup>2</sup>   |
| Bedroom 2                  | 11,13 m²              |
| Master Bedroom             | 15,26 m <sup>2</sup>  |
| Master Bathroom            | 5,10 m <sup>2</sup>   |
| Terrace                    | 75,82 m²              |
|                            |                       |
| Useful surface             | 329,03 m <sup>2</sup> |
| Solarium                   | 147,85 m <sup>2</sup> |
| Area decreto 218/2005 boja | 115,91 m²             |
| TOTAL BUILT AREA           | 378,05 m <sup>2</sup> |