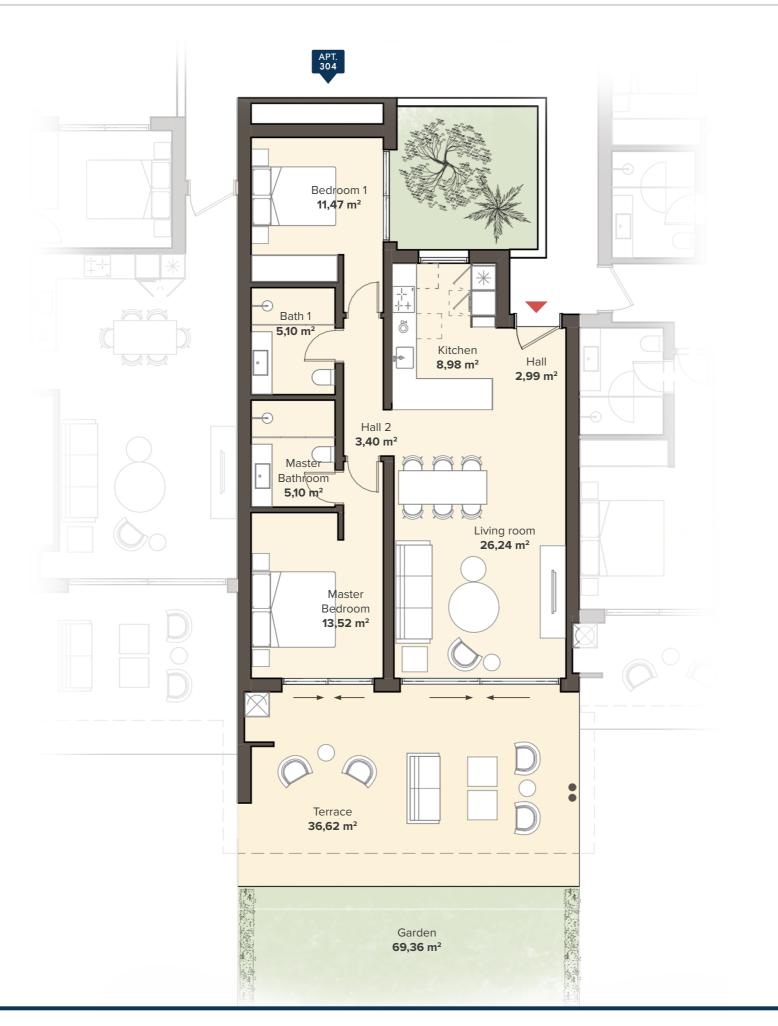

## 2 BEDROOM APARTMENT GROUND FLOOR

**APT. 304** 

|                                  |                                | SOLARIUM                         |       |                        | SOLARI                          | UM                     |                                 |  |
|----------------------------------|--------------------------------|----------------------------------|-------|------------------------|---------------------------------|------------------------|---------------------------------|--|
|                                  | 3 BE                           | YPE C1<br>EDROOM<br>PT. 321      | 3 BED | ROOM<br>322            | 3 BE                            | YPE C<br>DRO<br>PT. 32 | MOC                             |  |
| TYPE B1<br>3 BEDROOM<br>APT. 311 |                                | TYPE A2<br>2 BEDROOM<br>APT. 312 | 3 BED | PE A1<br>ROOM<br>: 313 | TYPE A2<br>2 BEDROO<br>APT. 314 |                        | TYPE B1<br>3 BEDROO<br>APT. 315 |  |
|                                  | TYPE B1<br>BEDROOM<br>APT. 301 | TYPE A2<br>2 BEDROOM<br>APT. 302 | 3 BED | PE A1<br>ROOM<br>. 303 | TYPE A2<br>2 BEDROO<br>APT. 304 |                        | TYPE B1<br>3 BEDROO<br>APT. 305 |  |
|                                  |                                |                                  |       |                        |                                 |                        |                                 |  |

#### **APARTMENT AREA**

| Hall            | 6,39 m <sup>2</sup>  |
|-----------------|----------------------|
| Living room     | 26,24 m <sup>2</sup> |
| Kitchen         | 8,98 m²              |
| Bedroom 1       | 11,47 m²             |
| Bathroom 1      | 5,10 m <sup>2</sup>  |
| Master Bedroom  | 13,52 m <sup>2</sup> |
| Master Bathroom | 5,10 m <sup>2</sup>  |
| Terrace         | 36,62 m <sup>2</sup> |
|                 |                      |

Useful surface 113,42 m²
Garden 69,36 m²
Area decreto 218/2005 boja 84,48 m²
TOTAL BUILT AREA 129,59 m²