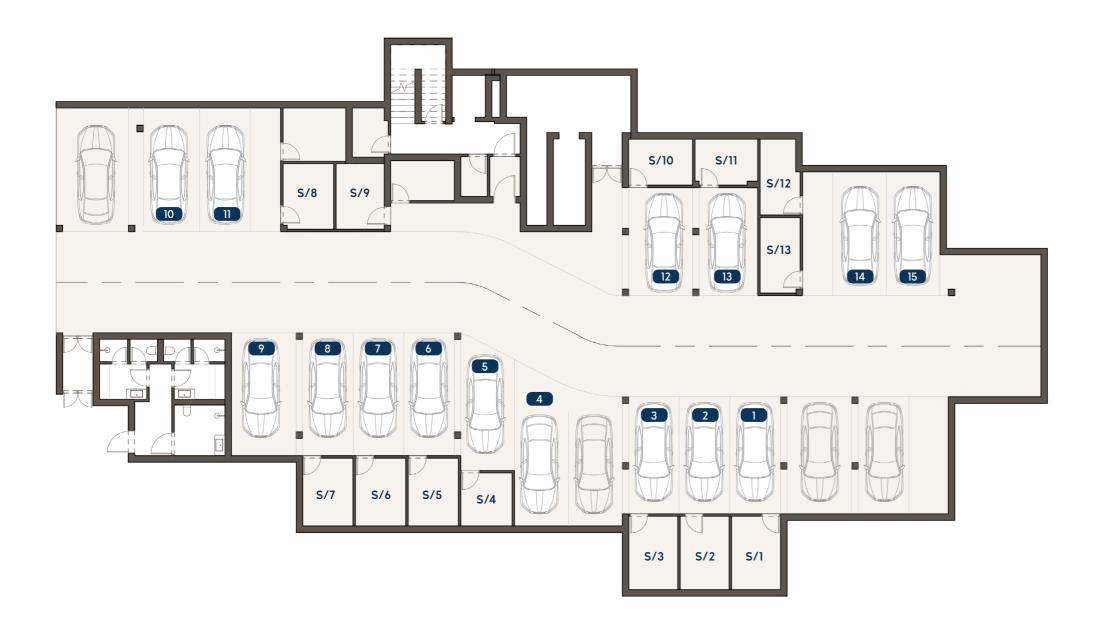

storage 6 **GROUND** 3 2 6 303 TYPE A1 133,42 117,86 33,11 5 1 space + 1 storage **FLOOR** 304 2 2 129,59 113,42 5 TYPE A2 36,62 1 space + 1 storage 4 3 305 2 124,50 4 13 TYPE B1 144,03 35,82 1 space + 1 storage 3 311 TYPE B1 2 137,54 114,99 26,31 12 10 1 space + 1 storage 312 TYPE A2 2 2 122,67 106,08 29,28 1 space + 1 storage 13 11 **FIRST** 313 TYPE A1 3 2 126,59 111,03 3 3 26,28 1 space + 1 storage **FLOOR** 314 TYPE A2 2 2 124,72 106,84 30,04 1 space + 1 storage 2 2 TYPE B1 3 2 315 137,54 114,99 26,31 1 space + 1 storage 1 1 321 TYPE C1 3 2 374,83 325,93 75,52 145,04 10/11 8 2 spaces + 1 storage **SECOND** 2 3 9 9 322 TYPE A1 129,58 111,44 26,69 1 space + 1 storage **FLOOR** 2 323 TYPE C1 3 378,05 329,03 75,82 147,85 14/15 12 2 spaces + 1 storage

### Block 3 / BASEMENT

### Parking





### Block 3

|                                  |                                  | SOLARIUM                         |                                  |                        | 501/                             | RIUM |                                 | l |
|----------------------------------|----------------------------------|----------------------------------|----------------------------------|------------------------|----------------------------------|------|---------------------------------|---|
|                                  |                                  | SOLARIUM                         |                                  |                        | 3017                             | KIUM |                                 |   |
|                                  | TYPE