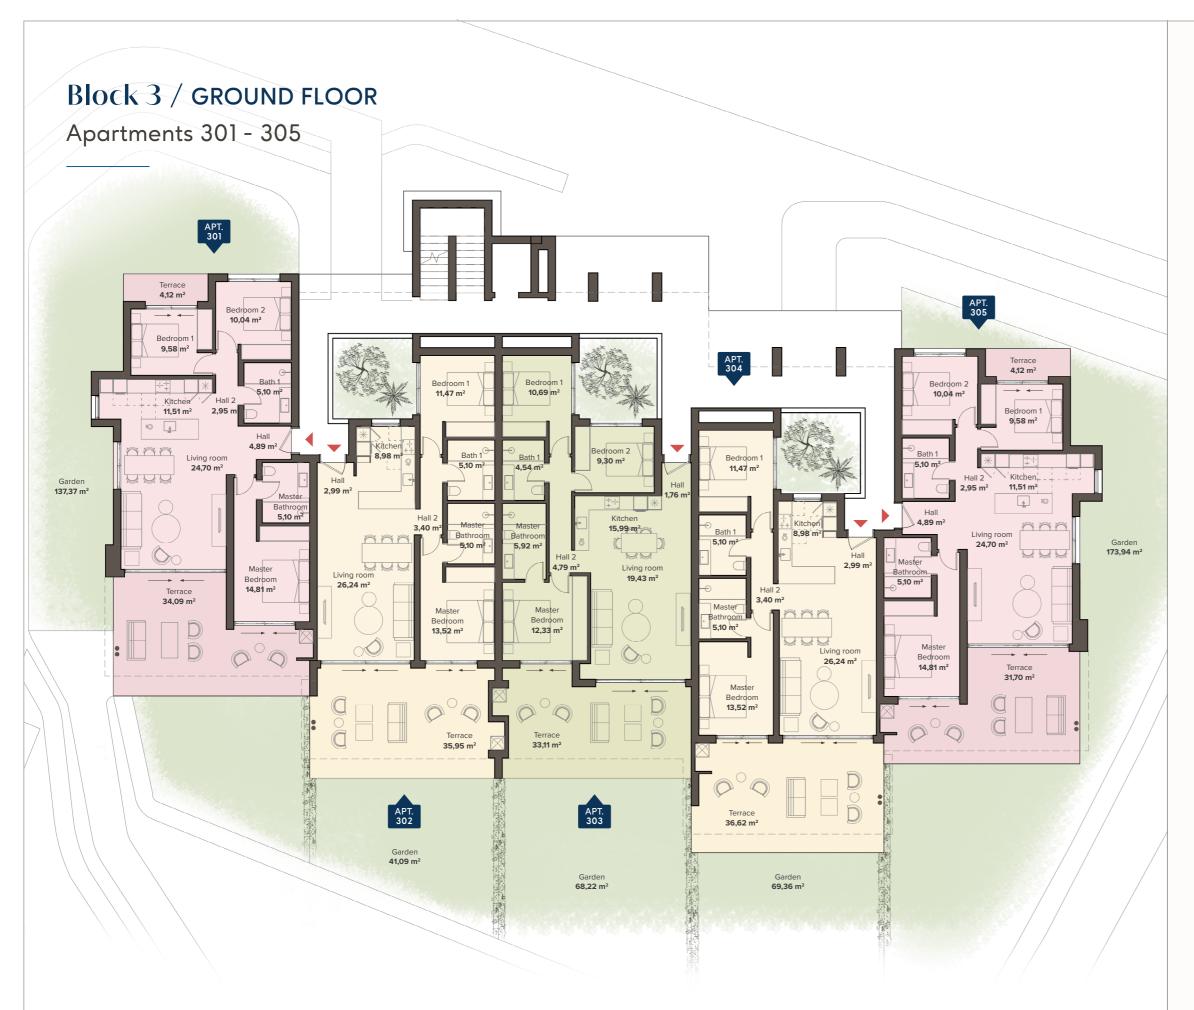

# Block 3 GROUND FLOOR

TYPE B1

**3 BEDROOM APARTMENT** 

## 3 BEDROOM APARTMENT GROUND FLOOR

**APT. 301** 

|                                    |                                | SOLARIUM                         |       | SOLARIUM                |                                  |    |                                  |  |  |
|------------------------------------|--------------------------------|----------------------------------|-------|-------------------------|----------------------------------|----|----------------------------------|--|--|
|                                    | 3 BE                           | YPE C1<br>DROOM<br>PT. 321       | 3 BED | ROOM<br>322             | TYPE C1<br>3 BEDROOM<br>APT. 323 |    |                                  |  |  |
| TYPE BI TYPE A2 3 BEDROOM 2 BEDROO |                                | TYPE A2<br>2 BEDROOM<br>APT. 312 | 3 BED | PE A1<br>ROOM<br>T. 313 | TYPE A2<br>2 BEDROO<br>APT. 31   | MC | TYPE B1<br>3 BEDROOM<br>APT. 315 |  |  |
|                                    | TYPE B1<br>BEDROOM<br>APT. 301 | TYPE A2<br>2 BEDROOM<br>APT. 302 | 3 BED | PE A1<br>ROOM<br>: 303  | TYPE A2<br>2 BEDROO<br>APT. 30   | MC | TYPE B1<br>3 BEDROC<br>APT. 305  |  |  |
|                                    |                                |                                  |       |                         |                                  |    |                                  |  |  |

#### **APARTMENT AREA**

| Hall            | 7,84 m <sup>2</sup>   |
|-----------------|-----------------------|
| Living room     | 24,70 m <sup>2</sup>  |
| Kitchen         | 11,51 m²              |
| Bedroom 1       | 9,58 m²               |
| Bathroom 1      | 5,10 m <sup>2</sup>   |
| Bedroom 2       | 10,04 m <sup>2</sup>  |
| Master Bedroom  | 14,81 m²              |
| Master Bathroom | 5,10 m <sup>2</sup>   |
| Terrace         | 38,21 m <sup>2</sup>  |
| Useful surface  | 126,89 m²             |
| Garden          | 137.37 m <sup>2</sup> |

Garden 137,37 m²
Area decreto 218/2005 boja 97,55 m²
TOTAL BUILT AREA 146,42 m²

# Block 3 GROUND FLOOR

TYPE A2

**2 BEDROOM APARTMENT** 

### 2 BEDROOM APARTMENT GROUND FLOOR

**APT. 302** 

|  |                                | SOLARIUM                         |       |                         | SOLA                             | RIUM |                                 |  |
|--|--------------------------------|----------------------------------|-------|-------------------------|----------------------------------|------|---------------------------------|--|
|  | 3 BE                           | TYPE C1<br>3 BEDROOM<br>APT. 321 |       | PE A1<br>ROOM<br>: 322  | TYPE CI<br>3 BEDROOM<br>APT. 323 |      |                                 |  |
|  | TYPE B1<br>BEDROOM<br>APT. 311 | TYPE A2<br>2 BEDROOM<br>APT. 312 | 3 BED | PE A1<br>ROOM<br>T. 313 | TYPE A<br>2 BEDRO<br>APT. 3      | MO   | TYPE B1<br>3 BEDROO<br>APT. 315 |  |
|  | TYPE B1<br>BEDROOM<br>APT. 301 | TYPE A2<br>2 BEDROOM<br>APT. 302 | 3 BED | PE A1<br>ROOM<br>: 303  | TYPE A<br>2 BEDRO<br>APT. 30     | MO   | TYPE B1<br>3 BEDROO<br>APT. 305 |  |
|  |                                |                                  |       |                         |                                  |      |                                 |  |

#### **APARTMENT AREA**

| Hall            | 6,39 m²              |
|-----------------|----------------------|
| Living room     | 26,24 m <sup>2</sup> |
| Kitchen         | 8,98 m²              |
| Bedroom 1       | 11,47 m <sup>2</sup> |
| Bathroom 1      | 5,10 m <sup>2</sup>  |
| Master Bedroom  | 13,52 m²             |
| Master Bathroom | 5,10 m <sup>2</sup>  |
| Terrace         | 35,95 m²             |
|                 |                      |

Useful surface 112,75 m²
Garden 41,09 m²
Area decreto 218/2005 boja 84,48 m²
TOTAL BUILT AREA 128,38 m²

### 3 BEDROOM APARTMENT GROUND FLOOR

**APT. 303** 

|  |                                               |                                                                                                                                                                                                                            | SOLARIUM                                               |                                  | SOLARIUM               |                                  |                                 |  |  |
|--|-----------------------------------------------|----------------------------------------------------------------------------------------------------------------------------------------------------------------------------------------------------------------------------|--------------------------------------------------------|----------------------------------|------------------------|----------------------------------|---------------------------------|--|--|
|  |                                               | TYPE C1 3 BEDROOM APT. 321  TYPE B1 3 BEDROOM APT. 312  2 BEDROO APT. 311  TYPE A2 3 BEDROOM 2 BEDROO 2 BEDROO 2 BEDROO 2 BEDROO 2 BEDROO 2 BEDROO 3 BEDROO |                                                        | TYPE A1<br>3 BEDROOM<br>APT. 322 |                        | TYPE C1<br>3 BEDROOM<br>APT. 323 |                                 |  |  |
|  | 3 BEDROOM<br>APT. 311<br>TYPE B1<br>3 BEDROOM |                                                                                                                                                                                                                            | TYPE A2 TYPE A<br>2 BEDROOM 3 BEDRO<br>APT. 312 APT. 3 |                                  | ROOM                   | TYPE A2<br>2 BEDROOM<br>APT. 314 | TYPE B1<br>3 BEDROO<br>APT. 315 |  |  |
|  |                                               |                                                                                                                                                                                                                            | TYPE A2<br>2 BEDROOM<br>APT. 302                       | 3 BED                            | PE A1<br>ROOM<br>: 303 | TYPE A2<br>2 BEDROOM<br>APT. 304 | TYPE B1<br>3 BEDROO<br>APT. 305 |  |  |
|  |                                               |                                                                                                                                                                                                                            | RAS                                                    | FMFNI                            | Γ / PΔ RI              | CING                             |                                 |  |  |

#### **APARTMENT AREA**

| Hall            | 6,55 m²              |
|-----------------|----------------------|
| Living room     | 19,43 m²             |
| Kitchen         | 15,99 m²             |
| Bedroom 1       | 10,69 m <sup>2</sup> |
| Bathroom 1      | 4,54 m <sup>2</sup>  |
| Bedroom 2       | 9,30 m <sup>2</sup>  |
| Master Bedroom  | 12,33 m²             |
| Master Bathroom | 5,92 m <sup>2</sup>  |
| Terrace         | 33,11 m²             |
|                 |                      |

Useful surface 117,86 m²
Garden 68,22 m²
Area decreto 218/2005 boja 93,23 m²
TOTAL BUILT AREA 133,42 m²

## 2 BEDROOM APARTMENT GROUND FLOOR

**APT. 304** 

|                                  |                                | SOLARIUM                         |       |                        | SOLARI                          | UM                     |                                 |  |
|----------------------------------|--------------------------------|----------------------------------|-------|------------------------|---------------------------------|------------------------|---------------------------------|--|
|                                  | 3 BE                           | YPE C1<br>EDROOM<br>PT. 321      | 3 BED | ROOM<br>322            | 3 BE                            | YPE C<br>DRO<br>PT. 32 | MOC                             |  |
| TYPE B1<br>3 BEDROOM<br>APT. 311 |                                | TYPE A2<br>2 BEDROOM<br>APT. 312 | 3 BED | PE A1<br>ROOM<br>: 313 | TYPE A2<br>2 BEDROO<br>APT. 314 |                        | TYPE B1<br>3 BEDROO<br>APT. 315 |  |
|                                  | TYPE B1<br>BEDROOM<br>APT. 301 | TYPE A2<br>2 BEDROOM<br>APT. 302 | 3 BED | PE A1<br>ROOM<br>. 303 | TYPE A2<br>2 BEDROO<br>APT. 304 |                        | TYPE B1<br>3 BEDROO<br>APT. 305 |  |
|                                  |                                |                                  |       |                        |                                 |                        |                                 |  |

#### **APARTMENT AREA**

| Hall            | 6,39 m <sup>2</sup>  |
|-----------------|----------------------|
| Living room     | 26,24 m <sup>2</sup> |
| Kitchen         | 8,98 m²              |
| Bedroom 1       | 11,47 m²             |
| Bathroom 1      | 5,10 m <sup>2</sup>  |
| Master Bedroom  | 13,52 m <sup>2</sup> |
| Master Bathroom | 5,10 m <sup>2</sup>  |
| Terrace         | 36,62 m <sup>2</sup> |
|                 |                      |

Useful surface 113,42 m²
Garden 69,36 m²
Area decreto 218/2005 boja 84,48 m²
TOTAL BUILT AREA 129,59 m²

## 3 BEDROOM APARTMENT GROUND FLOOR

**APT. 305** 

|  |                                | SOLARIUM                         |       |                         | SOLARIUM                         |                                 |  |  |
|--|--------------------------------|----------------------------------|-------|-------------------------|----------------------------------|---------------------------------|--|--|
|  | 3 BE                           | TYPE C1<br>EDROOM<br>PT. 321     | 3 BED | ROOM<br>322             | 3 BEDRO<br>APT. 3                | DOM                             |  |  |
|  | TYPE B1<br>BEDROOM<br>APT. 311 | TYPE A2<br>2 BEDROOM<br>APT. 312 | 3 BED | PE A1<br>ROOM<br>T. 313 | TYPE A2<br>2 BEDROOM<br>APT. 314 | TYPE B1<br>3 BEDROO<br>APT. 315 |  |  |
|  | TYPE B1<br>BEDROOM<br>APT. 301 | TYPE A2<br>2 BEDROOM<br>APT. 302 | 3 BED | ROOM<br>303             | TYPE A2<br>2 BEDROOM<br>APT. 304 | TYPE B1<br>3 BEDROO<br>APT. 305 |  |  |
|  |                                | BAS                              | FMFNT | Γ / PARk                | (ING                             |                                 |  |  |

#### **APARTMENT AREA**

| Hall            | 7,84 m <sup>2</sup>   |
|-----------------|-----------------------|
| Living room     | 24,70 m <sup>2</sup>  |
| Kitchen         | 11,51 m²              |
| Bedroom 1       | 9,58 m²               |
| Bathroom 1      | 5,10 m <sup>2</sup>   |
| Bedroom 2       | 10,04 m <sup>2</sup>  |
| Master Bedroom  | 14,81 m <sup>2</sup>  |
| Master Bathroom | 5,10 m <sup>2</sup>   |
| Terrace         | 35,82 m²              |
|                 |                       |
| Useful surface  | 124,50 m <sup>2</sup> |
| Garden          | 173,94 m²             |

Area decreto 218/2005 boja

TOTAL BUILT AREA

97,55 m<sup>2</sup>

144,03 m<sup>2</sup>