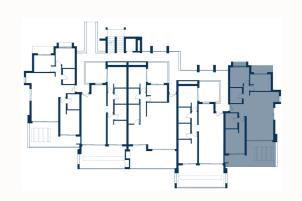

r>APT. 305 |  |  |
|  |                                | BAS                              | FMFNT | Γ / PARk                | (ING                             |                                 |  |  |

#### **APARTMENT AREA**

| Hall            | 7,84 m <sup>2</sup>   |
|-----------------|-----------------------|
| Living room     | 24,70 m <sup>2</sup>  |
| Kitchen         | 11,51 m²              |
| Bedroom 1       | 9,58 m²               |
| Bathroom 1      | 5,10 m <sup>2</sup>   |
| Bedroom 2       | 10,04 m <sup>2</sup>  |
| Master Bedroom  | 14,81 m <sup>2</sup>  |
| Master Bathroom | 5,10 m <sup>2</sup>   |
| Terrace         | 35,82 m²              |
|                 |                       |
| Useful surface  | 124,50 m <sup>2</sup> |
| Garden          | 173,94 m²             |



Area decreto 218/2005 boja

TOTAL BUILT AREA

97,55 m<sup>2</sup>

144,03 m<sup>2</sup>

### Block 3 / FIRST FLOOR

Apartments 311 - 315





#### Block 3

|  |                                                        |      | SOLARIUM                         |       | SOLARIUM               |                                 |                        |                                 |  |
|--|--------------------------------------------------------|------|----------------------------------|-------|------------------------|---------------------------------|------------------------|---------------------------------|--|
|  |                                                        | 3 BE | 3 BEDROOM 3 BEI                  |       | ROOM<br>322            | 3 BE                            | YPE C