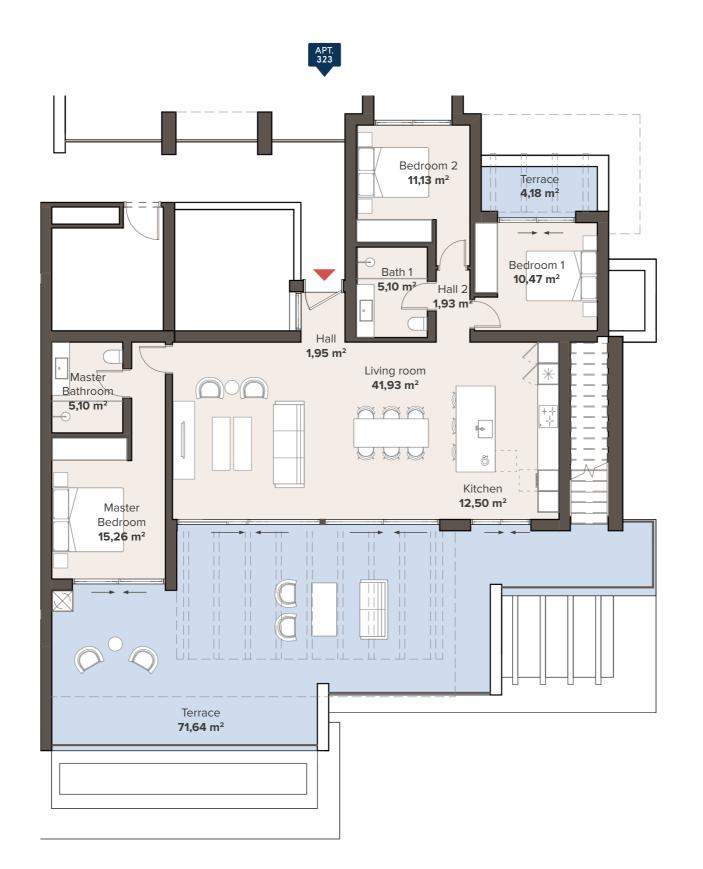

## 3 BEDROOM PENTHOUSE SECOND FLOOR

**APT. 323** 

|                                  |                                  | SOLARIUM                         |        |               | SOLARIUM                         |                                 |  |
|----------------------------------|----------------------------------|----------------------------------|--------|---------------|----------------------------------|---------------------------------|--|
|                                  | TYPE C1<br>3 BEDROOM<br>APT. 321 |                                  |        | ROOM<br>322   | TYPE O<br>3 BEDRO<br>APT. 3.     | MOO                             |  |
| TYPE BI<br>3 BEDROOM<br>APT. 311 |                                  | TYPE A2<br>2 BEDROOM<br>APT. 312 | 3 BEDI | ROOM<br>: 313 | TYPE A2<br>2 BEDROOM<br>APT. 314 | TYPE B1<br>3 BEDROC<br>APT. 315 |  |
| TYPE B1 TYPE A2                  |                                  | 2 BEDROOM                        | 3 BEDI | ROOM<br>303   | TYPE A2<br>2 BEDROOM<br>APT. 304 | TYPE B1<br>3 BEDROC<br>APT. 305 |  |
|                                  |                                  | BAS                              | EMENT  | / PARI        | KING                             |                                 |  |

#### **APARTMENT AREA**

| Hall                       | 3,88 m²               |
|----------------------------|-----------------------|
| Living room                | 41,93 m <sup>2</sup>  |
| Kitchen                    | 12,50 m <sup>2</sup>  |
| Bedroom 1                  | 10,47 m <sup>2</sup>  |
| Bathroom 1                 | 5,10 m <sup>2</sup>   |
| Bedroom 2                  | 11,13 m²              |
| Master Bedroom             | 15,26 m <sup>2</sup>  |
| Master Bathroom            | 5,10 m <sup>2</sup>   |
| Terrace                    | 75,82 m²              |
|                            |                       |
| Useful surface             | 329,03 m²             |
| Solarium                   | 147,85 m <sup>2</sup> |
| Area decreto 218/2005 boja | 115,91 m²             |
| TOTAL BUILT AREA           | 378,05 m <sup>2</sup> |