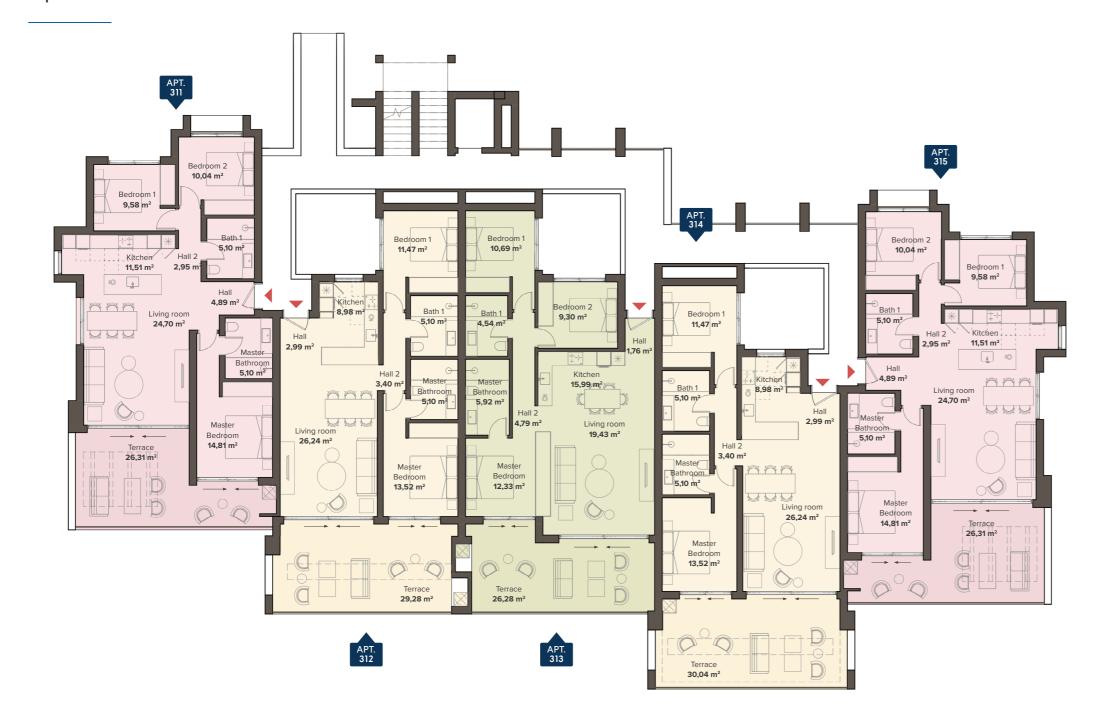

### Block 3 / FIRST FLOOR

Apartments 311 - 315

#### **TOTAL AREA**

| APT.<br>№ | BEDS | BATHS | BUILT<br>AREA M² | USEFUL<br>AREA M² | TERRACE<br>M² |
|-----------|------|-------|------------------|-------------------|---------------|
| 311       | 3    | 2     | 137,54           | 114,99            | 26,31         |
| 312       | 2    | 2     | 122,67           | 106,08            | 29,28         |
| 313       | 3    | 2     | 126,59           | 111,03            | 26,28         |
| 314       | 2    | 2     | 124,72           | 106,84            | 30,04         |
| 315       | 3    | 2     | 137,54           | 114,99            | 26,31         |

## 3 BEDROOM APARTMENT FIRST FLOOR

**APT. 311** 

|  |                                                        |      | SOLARIUM                         |            | SOLARIUM                         |                              |                                  |                                 |  |
|--|--------------------------------------------------------|------|----------------------------------|------------|----------------------------------|------------------------------|----------------------------------|---------------------------------|--|
|  |                                                        | 3 BE | TYPE C1<br>3 BEDROOM<br>APT. 321 |            | TYPE A1<br>3 BEDROOM<br>APT. 322 |                              | TYPE C1<br>3 BEDROOM<br>APT. 323 |                                 |  |
|  | TYPE B1 3 BEDROOM APT. 311  TYPE B1 3 BEDROOM APT. 301 |      | TYPE A2<br>2 BEDROOM<br>APT. 312 | 3 BED      | PE A1<br>ROOM<br>T. 313          | TYPE A<br>2 BEDRO<br>APT. 31 | ОМ                               | TYPE B1<br>3 BEDROO<br>APT. 315 |  |
|  |                                                        |      | TYPE A2<br>2 BEDROOM<br>APT. 302 | 3 BED      | PE A1<br>ROOM<br>: 303           | TYPE A<br>2 BEDRO<br>APT. 30 | ОМ                               | TYPE B1<br>3 BEDROO<br>APT. 305 |  |
|  |                                                        |      | DAG                              | CA 4 CA 17 | F / DA DI                        | (INIC                        |                                  |                                 |  |

#### **APARTMENT AREA**

| Hall            | 7,84 m²              |
|-----------------|----------------------|
| Living room     | 24,70 m <sup>2</sup> |
| Kitchen         | 11,51 m²             |
| Bedroom 1       | 9,58 m²              |
| Bathroom 1      | 5,10 m <sup>2</sup>  |
| Bedroom 2       | 10,04 m <sup>2</sup> |
| Master Bedroom  | 14,81 m²             |
| Master Bathroom | 5,10 m <sup>2</sup>  |
| Terrace         | 26,31 m <sup>2</sup> |
|                 |                      |

## 2 BEDROOM APARTMENT FIRST FLOOR

**APT. 312** 

|  |                                                                      |      | SOLARIUM                         | SOLARIUM |                        |                                  |   |                                 |  |
|--|----------------------------------------------------------------------|------|----------------------------------|----------|------------------------|----------------------------------|---|---------------------------------|--|
|  |                                                                      | 3 BE | YPE C1<br>EDROOM<br>PT. 321      | 3 BED    | ROOM<br>322            | TYI<br>3 BED<br>APT              |   |                                 |  |
|  | TYPE BI<br>3 BEDROOM<br>APT. 311<br>TYPE BI<br>3 BEDROOM<br>APT. 301 |      | B BEDROOM 2 BEDROOM 3 BEDR       |          | ROOM                   | TYPE A2<br>2 BEDROOM<br>APT. 314 | 1 | TYPE B1<br>3 BEDROO<br>APT. 315 |  |
|  |                                                                      |      | TYPE A2<br>2 BEDROOM<br>APT. 302 | 3 BED    | PE A1<br>ROOM<br>: 303 | TYPE A2<br>2 BEDROOM<br>APT. 304 | 1 | TYPE B1<br>3 BEDROO<br>APT. 305 |  |
|  |                                                                      |      | RAS                              | FMFNI    | Γ / PΔ RI              | (ING                             |   |                                 |  |

#### **APARTMENT AREA**

| Hall            | 6,39 m²              |
|-----------------|----------------------|
| Living room     | 26,24 m <sup>2</sup> |
| Kitchen         | 8,98 m²              |
| Bedroom 1       | 11,47 m²             |
| Bathroom 1      | 5,10 m <sup>2</sup>  |
| Master Bedroom  | 13,52 m²             |
| Master Bathroom | 5,10 m <sup>2</sup>  |
| Terrace         | 29,28 m²             |
|                 |                      |

## 3 BEDROOM APARTMENT FIRST FLOOR

**APT. 313** 

|                                  |                                | SOLARIUM                         |            | SOLARIUM                |                                  |                                 |  |
|----------------------------------|--------------------------------|----------------------------------|------------|-------------------------|----------------------------------|---------------------------------|--|
|                                  |                                | YPE C1<br>EDROOM<br>PT. 321      | 3 BED      | ROOM<br>322             | 3 BED                            | E C1<br>ROOM<br>323             |  |
|                                  | TYPE B1<br>BEDROOM<br>APT. 311 | TYPE A2<br>2 BEDROOM<br>APT. 312 | 3 BED      | PE A1<br>ROOM<br>T. 313 | TYPE A2<br>2 BEDROOM<br>APT. 314 | TYPE BI<br>3 BEDROO<br>APT. 315 |  |
| TYPE B1<br>3 BEDROOM<br>APT. 301 |                                | TYPE A2<br>2 BEDROOM<br>APT. 302 | 3 BED      | PE A1<br>ROOM<br>: 303  | TYPE A2<br>2 BEDROOM<br>APT. 304 | 3 BEDROO<br>APT. 30             |  |
|                                  |                                | DAG                              | CA 4 CA 17 | F / DA DI               | (INIC                            |                                 |  |

#### **APARTMENT AREA**

| Hall                       | 6,55 m <sup>2</sup>  |
|----------------------------|----------------------|
| Living room                | 19,43 m²             |
| Kitchen                    | 15,99 m²             |
| Bedroom 1                  | 10,69 m²             |
| Bathroom 1                 | $4,54 \text{ m}^2$   |
| Bedroom 2                  | 9,30 m²              |
| Master Bedroom             | 12,33 m²             |
| Master Bathroom            | 5,92 m <sup>2</sup>  |
| Terrace                    | 26,28 m <sup>2</sup> |
|                            |                      |
| Useful surface             | 111,03 m²            |
| Area decreto 218/2005 boja | 93,23 m²             |

## 2 BEDROOM APARTMENT FIRST FLOOR

**APT. 314** 

|  |                                                                      |      | SOLARIUM SOLARIUM                |       |                         |                                                                      |   |                                 |  |
|--|----------------------------------------------------------------------|------|----------------------------------|-------|-------------------------|----------------------------------------------------------------------|---|---------------------------------|--|
|  |                                                                      | 3 BE | YPE C1<br>EDROOM<br>PT. 321      | 3 BED | ROOM<br>322             | TYI<br>3 BED<br>API                                                  |   | ОМ                              |  |
|  | TYPE BI<br>3 BEDROOM<br>APT. 311<br>TYPE BI<br>3 BEDROOM<br>APT. 301 |      | DOM 2 BEDROOM 3 BED              |       | PE A1<br>ROOM<br>T. 313 | TYPE A2<br>2 BEDROOM<br>APT. 314<br>TYPE B1<br>3 BEDROOI<br>APT. 315 |   |                                 |  |
|  |                                                                      |      | TYPE A2<br>2 BEDROOM<br>APT. 302 | 3 BED | PE A1<br>ROOM<br>: 303  | TYPE A2<br>2 BEDROON<br>APT. 304                                     | 1 | TYPE B1<br>3 BEDROO<br>APT. 305 |  |
|  |                                                                      |      | RAS                              | FMFNI | Γ / PΔ RI               | ING                                                                  |   |                                 |  |

#### **APARTMENT AREA**

| Hall            | 6,39 m <sup>2</sup>  |
|-----------------|----------------------|
| Living room     | 26,24 m <sup>2</sup> |
| Kitchen         | 8,98 m <sup>2</sup>  |
| Bedroom 1       | 11,47 m²             |
| Bathroom 1      | 5,10 m <sup>2</sup>  |
| Master Bedroom  | 13,52 m <sup>2</sup> |
| Master Bathroom | 5,10 m <sup>2</sup>  |
| Terrace         | 30,04 m <sup>2</sup> |
|                 |                      |

## 3 BEDROOM APARTMENT FIRST FLOOR

**APT. 315** 

|                                  |      | SOLARIUM                                              |       | SOLARIUM               |                                  |                                 |  |  |
|----------------------------------|------|-------------------------------------------------------|-------|------------------------|----------------------------------|---------------------------------|--|--|
|                                  | 3 BE | TYPE CI TYPE A1 3 BEDROOM 3 BEDROOM APT. 321 APT. 322 |       | 3 BEDR                 | TYPE C1<br>3 BEDROOM<br>APT. 323 |                                 |  |  |
| TYPE B1<br>3 BEDROOM<br>APT. 311 |      | B BEDROOM 2 BEDROOM 3 BEDR                            |       | PE A1<br>ROOM<br>: 313 | TYPE A2<br>2 BEDROOM<br>APT. 314 | TYPE B1<br>3 BEDROC<br>APT. 315 |  |  |
| TYPE B1<br>3 BEDROOM<br>APT. 301 |      | TYPE A2<br>2 BEDROOM<br>APT. 302                      | 3 BED | PE A1<br>ROOM<br>. 303 | TYPE A2<br>2 BEDROOM<br>APT. 304 | TYPE B1<br>3 BEDROC<br>APT. 305 |  |  |
|                                  |      | RAS                                                   | EMENI | r / DΔ DI              | (ING                             |                                 |  |  |

#### **APARTMENT AREA**

| Hall            | 7,84 m²              |
|-----------------|----------------------|
| Living room     | 24,70 m <sup>2</sup> |
| Kitchen         | 11,51 m²             |
| Bedroom 1       | 9,58 m²              |
| Bathroom 1      | 5,10 m <sup>2</sup>  |
| Bedroom 2       | 10,04 m²             |
| Master Bedroom  | 14,81 m²             |
| Master Bathroom | 5,10 m <sup>2</sup>  |
| Terrace         | 26,31 m²             |
|                 |                      |