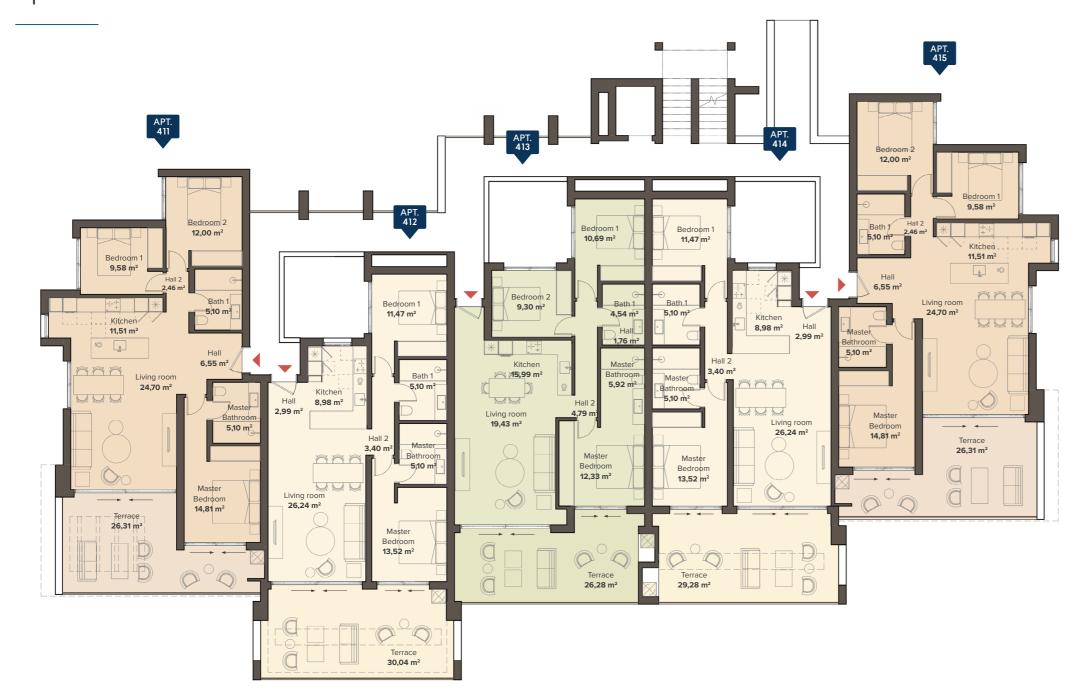

### Block 4 / FIRST FLOOR

Apartments 411 - 415

#### Block 4

|   |                                                        |      | SOLARIUM                         |                                  |                        | SOLARIUI                         | 1 |                                 |  |
|---|--------------------------------------------------------|------|----------------------------------|----------------------------------|------------------------|----------------------------------|---|---------------------------------|--|
| _ |                                                        | 3 BE | YPE C2<br>EDROOM<br>PT. 421      | TYPE A1<br>3 BEDROOM<br>APT. 422 |                        | TYPE C2<br>3 BEDROOM<br>APT. 423 |   | ОМ                              |  |
|   | TYPE B2 3 BEDROOM APT. 411  TYPE B2 3 BEDROOM APT. 401 |      | TYPE A2<br>2 BEDROOM<br>APT. 412 | 3 BED                            | PE A1<br>ROOM<br>: 413 | TYPE A2<br>2 BEDROOM<br>APT. 414 |   | TYPE B2<br>3 BEDROC<br>APT. 415 |  |
|   |                                                        |      | TYPE A2<br>2 BEDROOM<br>APT. 402 | 3 BED                            | PE A1<br>ROOM<br>. 403 | TYPE A2<br>2 BEDROOM<br>APT. 404 |   | TYPE B2<br>3 BEDROC<br>APT. 405 |  |
|   |                                                        |      | BAS                              | EMENT                            | / PARI                 | KING                             |   |                                 |  |

#### TOTAL AREA

| APT.<br>№ | BEDS | BATHS | BUILT<br>AREA M² | USEFUL<br>AREA M² | TERRACE<br>M² |
|-----------|------|-------|------------------|-------------------|---------------|
| 411       | 3    | 2     | 139,56           | 118,12            | 26,31         |
| 412       | 2    | 2     | 124,72           | 106,84            | 30,04         |
| 413       | 3    | 2     | 126,59           | 111,03            | 26,28         |
| 414       | 2    | 2     | 122,67           | 106,08            | 29,28         |
| 415       | 3    | 2     | 139,56           | 118,12            | 26,31         |

#### 1 PARKING SPACE & 1 STORAGE ROOM INCLUDED