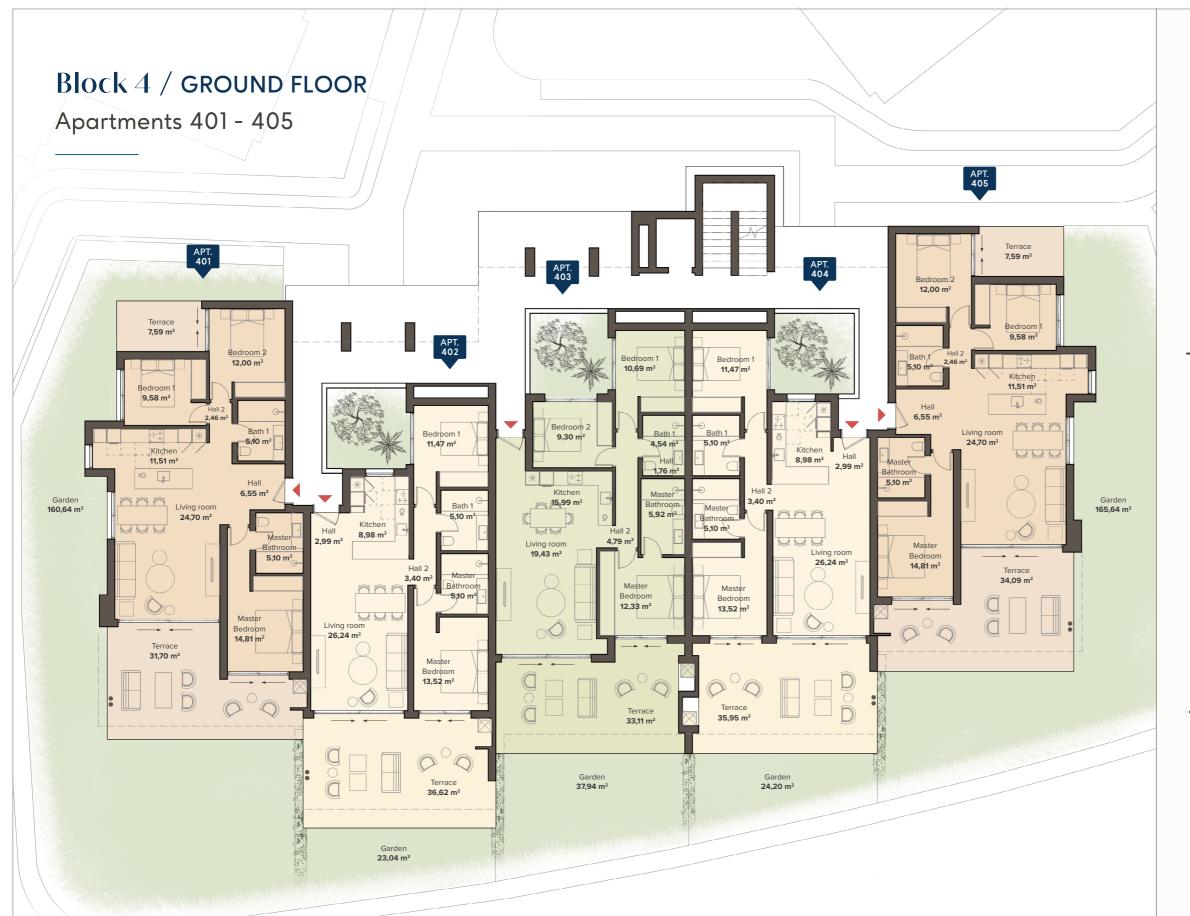

# Block 4 GROUND FLOOR

TYPE B2

**3 BEDROOM APARTMENT** 

### 3 BEDROOM APARTMENT GROUND FLOOR

APT. 401

|  |                                  |      |                                  | SOLARIUM |                         |                              |                            |                                 |               |
|--|----------------------------------|------|----------------------------------|----------|-------------------------|------------------------------|----------------------------|---------------------------------|---------------|
|  |                                  | 3 BE | YPE C2<br>EDROOM<br>PT. 421      | 3 BED    | ROOM<br>422             |                              | TYPE C<br>BEDRO<br>APT. 42 | OM                              |               |
|  | TYPE B2<br>3 BEDROOM<br>APT. 411 |      | TYPE A2<br>2 BEDROOM<br>APT. 412 | 3 BED    | PE A1<br>ROOM<br>T. 413 | TYPE A<br>2 BEDRO<br>APT. 4  | ОМ                         | TYPE B2<br>3 BEDROC<br>APT. 415 |               |
|  | TYPE B2<br>3 BEDROOM<br>APT. 401 |      | TYPE A2<br>2 BEDROOM<br>APT. 402 | 3 BED    | PE A1<br>ROOM<br>1 403  | TYPE A<br>2 BEDRO<br>APT. 40 | ОМ                         | TYPE B2<br>3 BEDROC<br>APT. 405 |               |
|  |                                  |      |                                  |          |                         |                              |                            |                                 | $\overline{}$ |

#### **APARTMENT AREA**

| Hall            | 9,01 m²              |
|-----------------|----------------------|
| Living room     | 24,70 m <sup>2</sup> |
| Kitchen         | 11,51 m²             |
| Bedroom 1       | 9,58 m²              |
| Bathroom 1      | 5,10 m <sup>2</sup>  |
| Bedroom 2       | 12,00 m²             |
| Master Bedroom  | 14,81 m²             |
| Master Bathroom | 5,10 m <sup>2</sup>  |
| Terrace         | 39,29 m²             |
|                 |                      |

Useful surface 131,10 m²
Garden 160,64 m²
Area decreto 218/2005 boja 100,99 m²
TOTAL BUILT AREA 151,23 m²

# Block 4 GROUND FLOOR

TYPE A2

**2 BEDROOM APARTMENT** 

## 2 BEDROOM APARTMENT GROUND FLOOR

**APT. 402** 

|  |                                  |                                |                                  |       | SOLA                   | RIUM              |                            |                                 |  |
|--|----------------------------------|--------------------------------|----------------------------------|-------|------------------------|-------------------|----------------------------|---------------------------------|--|
|  |                                  | 3 BE                           | YPE C2<br>DROOM<br>PT. 421       | 3 BED | ROOM<br>422            | _                 | TYPE C<br>BEDRO<br>APT. 42 | OM                              |  |
|  |                                  | TYPE B2<br>BEDROOM<br>APT. 411 | TYPE A2<br>2 BEDROOM<br>APT. 412 | 3 BED | PE A1<br>ROOM<br>: 413 | 2 BEDRO<br>APT. 4 | MOC                        | TYPE B2<br>3 BEDROC<br>APT. 415 |  |
|  | TYPE B2<br>3 BEDROOM<br>APT. 401 |                                | TYPE A2<br>2 BEDROOM<br>APT. 402 | 3 BED | PE A1<br>ROOM<br>. 403 | 2 BEDRO<br>APT. 4 | MOC                        | TYPE B2<br>3 BEDROC<br>APT. 405 |  |
|  |                                  |                                |                                  |       |                        |                   |                            |                                 |  |

#### **APARTMENT AREA**

| Hall            | 6,39 m²              |
|-----------------|----------------------|
| Living room     | 26,24 m <sup>2</sup> |
| Kitchen         | 8,98 m²              |
| Bedroom 1       | 11,47 m²             |
| Bathroom 1      | 5,10 m <sup>2</sup>  |
| Master Bedroom  | 13,52 m²             |
| Master Bathroom | 5,10 m <sup>2</sup>  |
| Terrace         | 36,62 m²             |
|                 |                      |

| Useful surface             | 113,42 m <sup>2</sup> |
|----------------------------|-----------------------|
| Garden                     | 23,04 m <sup>2</sup>  |
| Area decreto 218/2005 boja | 84,48 m <sup>2</sup>  |
| TOTAL BUILT AREA           | 129,59 m <sup>2</sup> |

### 3 BEDROOM APARTMENT GROUND FLOOR

**APT. 403** 

|   |                                  | SOLARIUM                         |                                  |                                  | SOLARIUM               |                                  |                                 |  |  |
|---|----------------------------------|----------------------------------|----------------------------------|----------------------------------|------------------------|----------------------------------|---------------------------------|--|--|
| _ |                                  | TYPE C2<br>3 BEDROOM<br>APT. 421 |                                  | TYPE A1<br>3 BEDROOM<br>APT. 422 |                        | TYPE C2<br>3 BEDROOM<br>APT. 423 |                                 |  |  |
|   | TYPE B2<br>3 BEDROOM<br>APT. 411 |                                  | TYPE A2<br>2 BEDROOM<br>APT. 412 | TYPE A1<br>3 BEDROOM<br>APT. 413 |                        | TYPE A2<br>2 BEDROOM<br>APT. 414 | TYPE B2<br>3 BEDROO<br>APT. 415 |  |  |
|   | TYPE B2<br>3 BEDROOM<br>APT. 401 |                                  | TYPE A2<br>2 BEDROOM<br>APT. 402 | 3 BED                            | PE A1<br>ROOM<br>. 403 | TYPE A2<br>2 BEDROOM<br>APT. 404 | TYPE B2<br>3 BEDROO<br>APT. 405 |  |  |
|   | 240514514542400                  |                                  |                                  |                                  |                        |                                  |                                 |  |  |

#### **APARTMENT AREA**

| Hall            | 6,55 m <sup>2</sup> |
|-----------------|---------------------|
| Living room     | 19,43 m²            |
| Kitchen         | 15,99 m²            |
| Bedroom 1       | 10,69 m²            |
| Bathroom 1      | 4,54 m <sup>2</sup> |
| Bedroom 2       | 9,30 m²             |
| Master Bedroom  | 12,33 m²            |
| Master Bathroom | 5,92 m <sup>2</sup> |
| Terrace         | 33,11 m²            |
|                 |                     |

Useful surface 117,86 m²
Garden 37,94 m²
Area decreto 218/2005 boja 93,23 m²
TOTAL BUILT AREA 133,42 m²

## 2 BEDROOM APARTMENT GROUND FLOOR

**APT. 404** 

|  |                                  |      |                                  | SOLARIUM                         |                        |                                  |    |                                 |               |
|--|----------------------------------|------|----------------------------------|----------------------------------|------------------------|----------------------------------|----|---------------------------------|---------------|
|  |                                  | 3 BE | YPE C2<br>EDROOM<br>PT. 421      | 3 BED                            | PE A1<br>ROOM<br>: 422 | TYPE C2<br>3 BEDROOM<br>APT. 423 |    |                                 |               |
|  | TYPE B2<br>3 BEDROOM<br>APT. 411 |      | TYPE A2<br>2 BEDROOM<br>APT. 412 | TYPE A1<br>3 BEDROOM<br>APT. 413 |                        | TYPE AT<br>2 BEDRO<br>APT. 41    | ОМ | TYPE B2<br>3 BEDROC<br>APT. 415 |               |
|  | TYPE B2<br>3 BEDROOM<br>APT. 401 |      | TYPE A2<br>2 BEDROOM<br>APT. 402 | 3 BED                            | PE A1<br>ROOM<br>: 403 | TYPE AS<br>2 BEDRO<br>APT. 40    | ОМ | TYPE B2<br>3 BEDROC<br>APT. 405 |               |
|  |                                  |      |                                  |                                  |                        |                                  |    |                                 | $\overline{}$ |

#### **APARTMENT AREA**

| Hall            | 6,39 m <sup>2</sup>  |
|-----------------|----------------------|
| Living room     | 26,24 m <sup>2</sup> |
| Kitchen         | 8,98 m²              |
| Bedroom 1       | 11,47 m <sup>2</sup> |
| Bathroom 1      | 5,10 m <sup>2</sup>  |
| Master Bedroom  | 13,52 m²             |
| Master Bathroom | 5,10 m <sup>2</sup>  |
| Terrace         | 35,95 m²             |
|                 |                      |

| Usetul surtace             | 112,/5 m <sup>2</sup> |
|----------------------------|-----------------------|
| Garden                     | 24,20 m <sup>2</sup>  |
| Area decreto 218/2005 boja | 84,48 m <sup>2</sup>  |
| TOTAL BUILT AREA           | 128,38 m <sup>2</sup> |
| TO THE BOTET HILL          | 120,00 111            |

### 3 BEDROOM APARTMENT GROUND FLOOR

**APT. 405** 

|                                                                                                             |                                                       |           |         | SOLARI                 | UM                              |                        |                                 |  |  |
|-------------------------------------------------------------------------------------------------------------|-------------------------------------------------------|-----------|---------|------------------------|---------------------------------|------------------------|---------------------------------|--|--|
|                                                                                                             | 3 BE                                                  | DROOM     | 3 BED   | ROOM<br>422            | 3 BE                            | YPE C<br>DRO<br>PT. 42 | OM                              |  |  |
|                                                                                                             | TYPE B2 TYPE A2 3 BEDROOM 2 BEDROOM APT. 411 APT. 412 |           | 3 BED   | PE A1<br>ROOM<br>: 413 | TYPE A2<br>2 BEDROC<br>APT. 414 |                        | TYPE B2<br>3 BEDROC<br>APT. 415 |  |  |
| 3 BEDROOM<br>APT. 411 2 BEDROOM<br>APT. 412 TYPE B2<br>3 BEDROOM<br>APT. 401 2 BEDROOM<br>APT. 401 APT. 402 |                                                       | 2 BEDROOM | 3 BED   | PE A1<br>ROOM<br>. 403 | TYPE A2<br>2 BEDROC<br>APT. 404 |                        | TYPE B2<br>3 BEDROC<br>APT. 405 |  |  |
|                                                                                                             |                                                       | DAG       | E1 4E14 | - / DA DI              | //N/C                           |                        |                                 |  |  |

#### APARTMENT AREA

| Hall            | 9,01 m <sup>2</sup>   |
|-----------------|-----------------------|
| Living room     | 24,70 m <sup>2</sup>  |
| Kitchen         | 11,51 m²              |
| Bedroom 1       | 9,58 m²               |
| Bathroom 1      | 5,10 m <sup>2</sup>   |
| Bedroom 2       | 12,00 m <sup>2</sup>  |
| Master Bedroom  | 14,81 m²              |
| Master Bathroom | 5,10 m <sup>2</sup>   |
| Terrace         | 39,29 m <sup>2</sup>  |
| Useful surface  | 133.49 m <sup>2</sup> |

Useful surface 133,49 m²
Garden 165,64 m²
Area decreto 218/2005 boja 100,99 m²
TOTAL BUILT AREA 153,62 m²