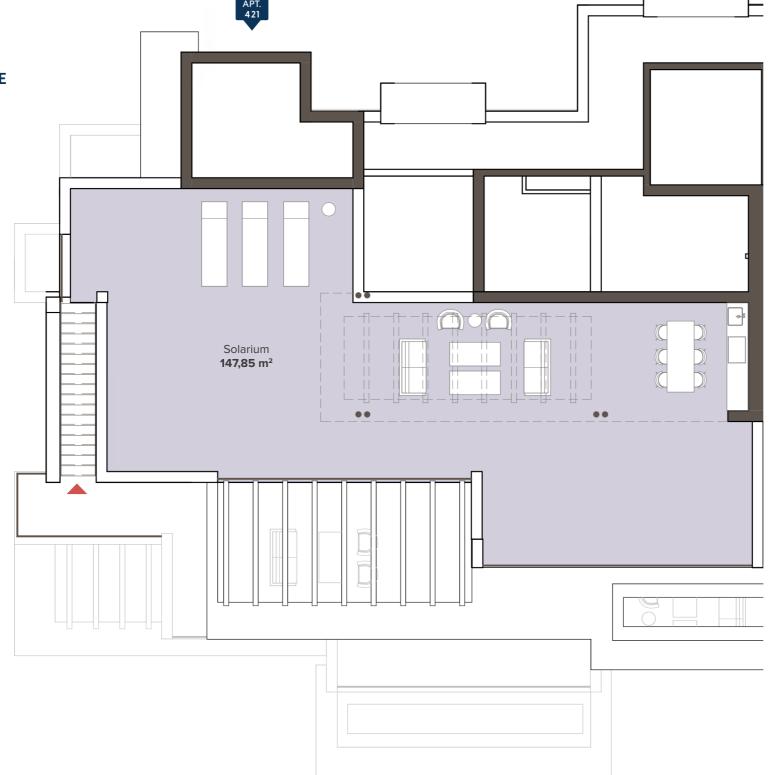

# Block 4 SOLARIUM

TYPE C2

**3 BEDROOM PENTHOUSE** 

## 3 BEDROOM PENTHOUSE SECOND FLOOR

**APT. 421** 

|                                  |                                | SOLARIUM                         |             |                             | SOLARIUM                         |                                 |  |
|----------------------------------|--------------------------------|----------------------------------|-------------|-----------------------------|----------------------------------|---------------------------------|--|
|                                  | T<br>3 BE<br>Al                | 3 BED                            | ROOM<br>422 | TYPE C<br>3 BEDRO<br>APT. 4 | DOM                              |                                 |  |
| TYPE B2<br>3 BEDROOM<br>APT. 411 |                                | TYPE A2<br>2 BEDROOM<br>APT. 412 | 3 BED       | PE A1<br>ROOM<br>T. 413     | TYPE A2<br>2 BEDROOM<br>APT. 414 | TYPE B2<br>3 BEDROO<br>APT. 415 |  |
|                                  | TYPE B2<br>BEDROOM<br>APT. 401 | TYPE A2<br>2 BEDROOM<br>APT. 402 | 3 BED       | PE A1<br>ROOM<br>1 403      | TYPE A2<br>2 BEDROOM<br>APT. 404 | TYPE B2<br>3 BEDROO<br>APT. 405 |  |
|                                  |                                | DAG                              | CA 4 CA 17  | F / DA DI                   | INC                              |                                 |  |

#### **APARTMENT AREA**

| Hall            | 3,88 m²               |
|-----------------|-----------------------|
| Living room     | 43,63 m²              |
| Kitchen         | 12,50 m <sup>2</sup>  |
| Bedroom 1       | 10,47 m <sup>2</sup>  |
| Bathroom 1      | 5,10 m <sup>2</sup>   |
| Bedroom 2       | 12,53 m²              |
| Master Bedroom  | 15,26 m²              |
| Master Bathroom | 5,10 m <sup>2</sup>   |
| Terrace         | 75,52 m <sup>2</sup>  |
| Useful surface  | 329,60 m <sup>2</sup> |
| Solarium        | 147,85 m²             |

Solarium 147,85 m²
Area decreto 218/2005 boja 119,32 m²
TOTAL BUILT AREA 378,71 m²