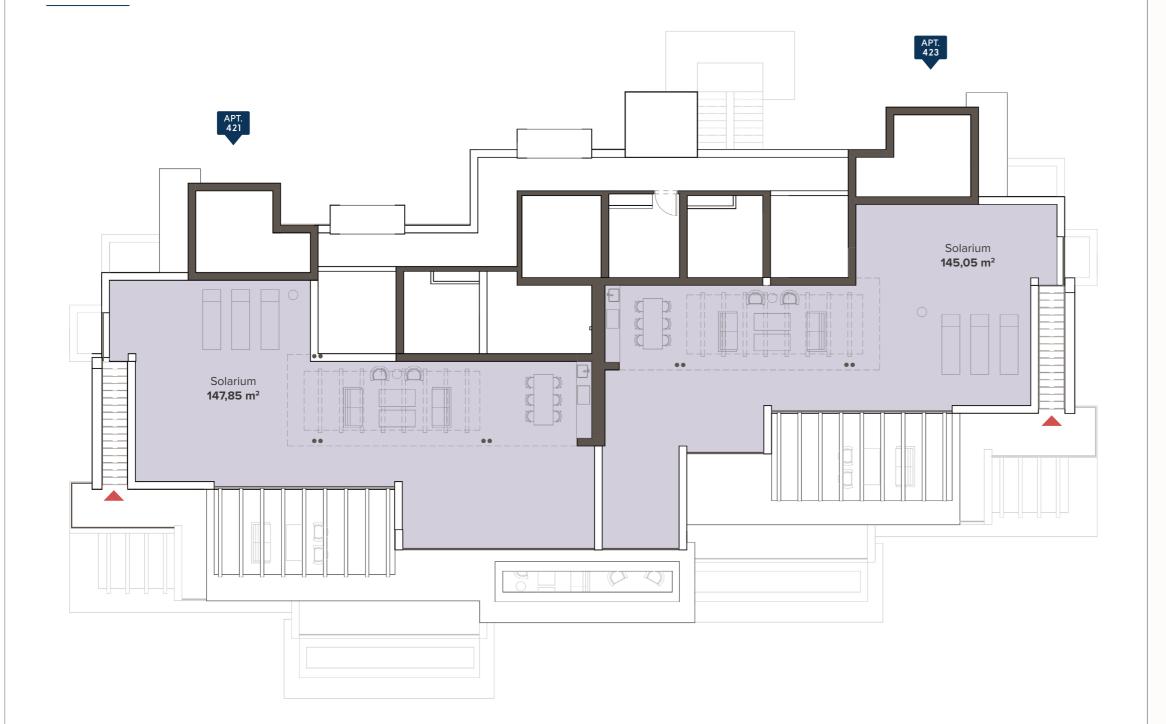

### Block 4 / SOLARIUM

Penthouse 421 - 423

#### Block 4

|                                                   |           | SOLARIUM                         |             |                        | SOLAR                          | IUM |                                 |  |
|---------------------------------------------------|-----------|----------------------------------|-------------|------------------------|--------------------------------|-----|---------------------------------|--|
|                                                   | 3 BE<br>A | 3 BED                            | ROOM<br>422 | 3 B                    | TYPE C<br>EDRC<br>PT. 4:       | MO  |                                 |  |
| TYPE B2<br>3 BEDROOM<br>APT. 411                  |           | TYPE A2<br>2 BEDROOM<br>APT. 412 | 3 BED       | PE A1<br>ROOM<br>: 413 | TYPE A2<br>2 BEDROO<br>APT. 41 | MC  | TYPE B2<br>3 BEDROC<br>APT. 415 |  |
| TYPE B2 TYPE A 3 BEDROOM 2 BEDRO APT. 401 APT. 40 |           |                                  | 3 BED       | PE A1<br>ROOM<br>. 403 | TYPE A2<br>2 BEDROO<br>APT. 40 | MC  | TYPE B2<br>3 BEDROC<br>APT. 405 |  |
|                                                   |           | BAS                              | EMENT       | / PARI                 | (ING                           |     |                                 |  |

#### TOTAL AREA

| APT.<br>№ | BEDS | BATHS | BUILT<br>AREA M² | USEFUL<br>AREA M² | SOLARIUM<br>M² |
|-----------|------|-------|------------------|-------------------|----------------|
| 421       | 3    | 2     | 378,71           | 329,60            | 147,85         |
| 422       | 3    | 2     | 129,58           | 111,44            | _              |
| 423       | 3    | 2     | 375,43           | 326,53            | 145,05         |

2 PARKING SPACES & 1 STORAGE ROOM INCLUDED IN APT. 421 & APT. 423

1 PARKING SPACES & 1 STORAGE ROOM INCLUDED IN APT. 422

# Block 4 SOLARIUM

TYPE C2

**3 BEDROOM PENTHOUSE** 

## 3 BEDROOM PENTHOUSE SECOND FLOOR

**APT. 421** 

|                                  |                                | SOLARIUM                         |             |                             | SOLARIUM                         |                                 |  |
|----------------------------------|--------------------------------|----------------------------------|-------------|-----------------------------|----------------------------------|---------------------------------|--|
|                                  | T<br>3 BE<br>Al                | 3 BED                            | ROOM<br>422 | TYPE C<br>3 BEDRO<br>APT. 4 | DOM                              |                                 |  |
| TYPE B2<br>3 BEDROOM<br>APT. 411 |                                | TYPE A2<br>2 BEDROOM<br>APT. 412 | 3 BED       | PE A1<br>ROOM<br>T. 413     | TYPE A2<br>2 BEDROOM<br>APT. 414 | TYPE B2<br>3 BEDROO<br>APT. 415 |  |
|                                  | TYPE B2<br>BEDROOM<br>APT. 401 | TYPE A2<br>2 BEDROOM<br>APT. 402 | 3 BED       | PE A1<br>ROOM<br>1 403      | TYPE A2<br>2 BEDROOM<br>APT. 404 | TYPE B2<br>3 BEDROO<br>APT. 405 |  |
|                                  |                                | DAG                              | CA 4 CA 17  | F / DA DI                   | INC                              |                                 |  |

#### **APARTMENT AREA**

| Hall            | 3,88 m²               |
|-----------------|-----------------------|
| Living room     | 43,63 m²              |
| Kitchen         | 12,50 m <sup>2</sup>  |
| Bedroom 1       | 10,47 m <sup>2</sup>  |
| Bathroom 1      | 5,10 m <sup>2</sup>   |
| Bedroom 2       | 12,53 m²              |
| Master Bedroom  | 15,26 m²              |
| Master Bathroom | 5,10 m <sup>2</sup>   |
| Terrace         | 75,52 m <sup>2</sup>  |
| Useful surface  | 329,60 m <sup>2</sup> |
| Solarium        | 147,85 m²             |

Solarium 147,85 m²
Area decreto 218/2005 boja 119,32 m²
TOTAL BUILT AREA 378,71 m²