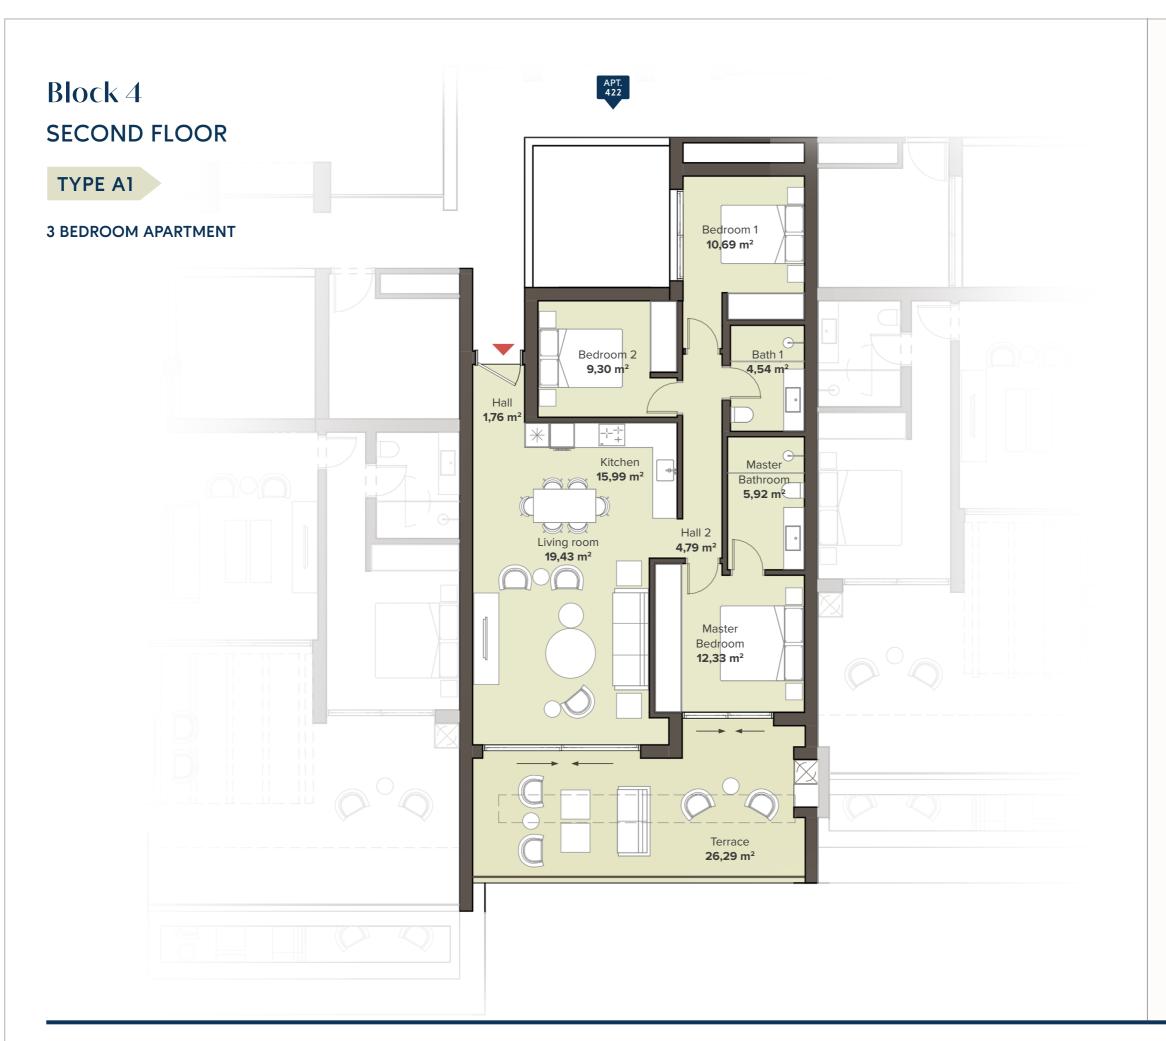

## 3 BEDROOM APARTMENT SECOND FLOOR

**APT. 422** 

|                                  |                                |                                  |        | SOLARIUM               |                                  |                                 |  |
|----------------------------------|--------------------------------|----------------------------------|--------|------------------------|----------------------------------|---------------------------------|--|
|                                  | 3 BE                           | YPE C2<br>EDROOM<br>PT. 421      | 3 BED  | ROOM<br>422            | TYPE C<br>3 BEDRO<br>APT. 4      | MOO                             |  |
| TYPE B2<br>3 BEDROOM<br>APT. 411 |                                | TYPE A2<br>2 BEDROOM<br>APT. 412 | 3 BED  | PE A1<br>ROOM<br>: 413 | TYPE A2<br>2 BEDROOM<br>APT. 414 | TYPE B2<br>3 BEDROO<br>APT. 415 |  |
|                                  | TYPE B2<br>BEDROOM<br>APT. 401 | TYPE A2<br>2 BEDROOM<br>APT. 402 | 3 BED  | PE A1<br>ROOM<br>. 403 | TYPE A2<br>2 BEDROOM<br>APT. 404 | TYPE B2<br>3 BEDROO<br>APT. 405 |  |
|                                  |                                | BAC                              | ENVENI | Γ / DΛ DΙ              | /INC                             |                                 |  |

#### **APARTMENT AREA**

| Hall                       | 6,55 m <sup>2</sup>  |
|----------------------------|----------------------|
| Living room                | 19,43 m²             |
| Kitchen                    | 15,99 m²             |
| Bedroom 1                  | 10,69 m²             |
| Bathroom 1                 | $4,54 \text{ m}^2$   |
| Bedroom 2                  | 9,30 m²              |
| Master Bedroom             | 12,33 m²             |
| Master Bathroom            | 5,92 m <sup>2</sup>  |
| Terrace                    | 26,29 m <sup>2</sup> |
|                            |                      |
| Useful surface             | 111,44 m²            |
| Area decreto 218/2005 boja | 93,23 m²             |

129,58 m<sup>2</sup>

TOTAL BUILT AREA