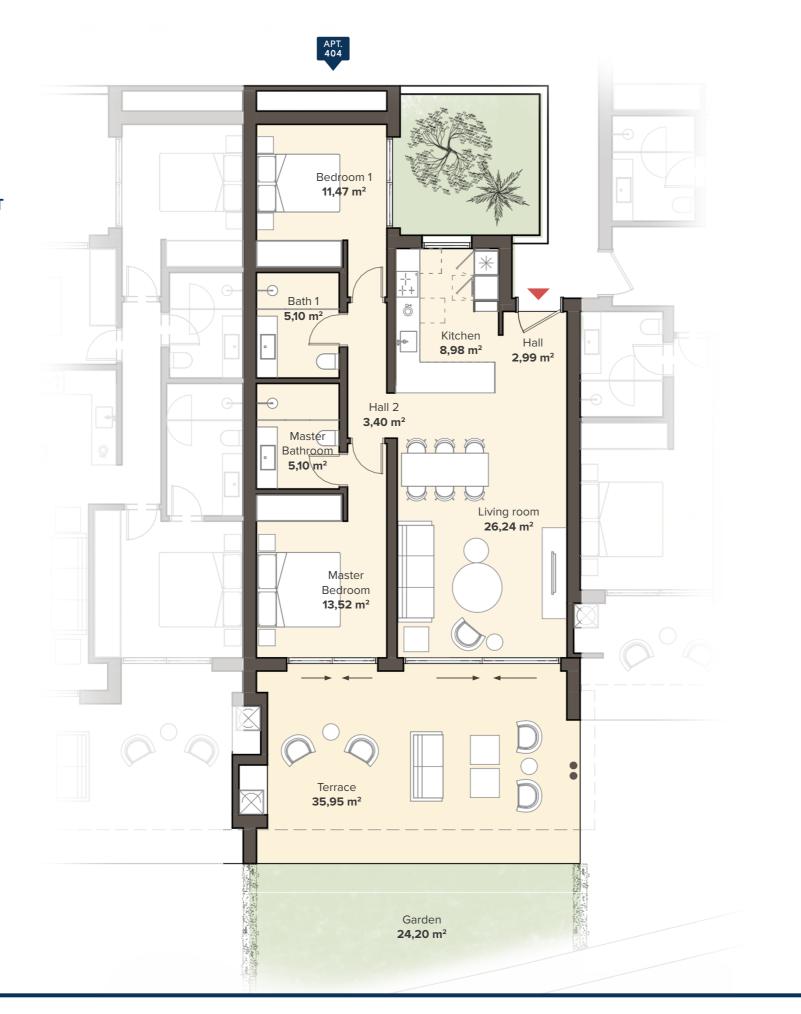

## 2 BEDROOM APARTMENT GROUND FLOOR

**APT. 404** 

|  |                                  |      |                                  | SOLARIUM                         |                        |                                  |    |                                 |               |
|--|----------------------------------|------|----------------------------------|----------------------------------|------------------------|----------------------------------|----|---------------------------------|---------------|
|  |                                  | 3 BE | YPE C2<br>EDROOM<br>PT. 421      | 3 BED                            | PE A1<br>ROOM<br>: 422 | TYPE C2<br>3 BEDROOM<br>APT. 423 |    |                                 |               |
|  | TYPE B2<br>3 BEDROOM<br>APT. 411 |      | TYPE A2<br>2 BEDROOM<br>APT. 412 | TYPE A1<br>3 BEDROOM<br>APT. 413 |                        | TYPE AT<br>2 BEDRO<br>APT. 41    | ОМ | TYPE B2<br>3 BEDROC<br>APT. 415 |               |
|  | TYPE B2<br>3 BEDROOM<br>APT. 401 |      | TYPE A2<br>2 BEDROOM<br>APT. 402 | 3 BED                            | PE A1<br>ROOM<br>: 403 | TYPE AS<br>2 BEDRO<br>APT. 40    | ОМ | TYPE B2<br>3 BEDROC<br>APT. 405 |               |
|  |                                  |      |                                  |                                  |                        |                                  |    |                                 | $\overline{}$ |

#### **APARTMENT AREA**

| Hall            | 6,39 m <sup>2</sup>  |
|-----------------|----------------------|
| Living room     | 26,24 m <sup>2</sup> |
| Kitchen         | 8,98 m²              |
| Bedroom 1       | 11,47 m <sup>2</sup> |
| Bathroom 1      | 5,10 m <sup>2</sup>  |
| Master Bedroom  | 13,52 m²             |
| Master Bathroom | 5,10 m <sup>2</sup>  |
| Terrace         | 35,95 m²             |
|                 |                      |

| Usetul surtace             | 112,/5 m <sup>2</sup> |
|----------------------------|-----------------------|
| Garden                     | 24,20 m <sup>2</sup>  |
| Area decreto 218/2005 boja | 84,48 m <sup>2</sup>  |
| TOTAL BUILT AREA           | 128,38 m <sup>2</sup> |
| TO THE BOTET HILL          | 120,00 111            |