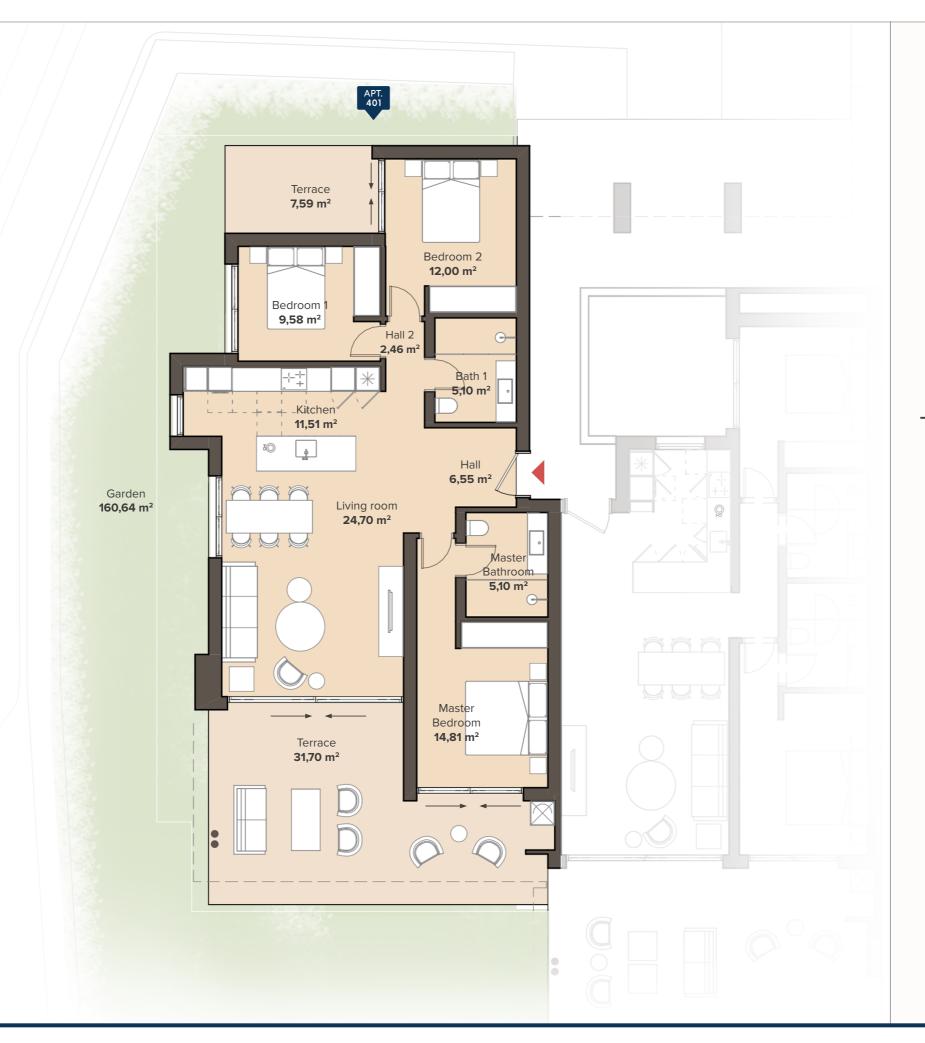

# Block 4 GROUND FLOOR

TYPE B2

**3 BEDROOM APARTMENT** 

### 3 BEDROOM APARTMENT GROUND FLOOR

APT. 401

|  |                                  |      |                                  | SOLARIUM |                         |                              |                            |                                 |               |
|--|----------------------------------|------|----------------------------------|----------|-------------------------|------------------------------|----------------------------|---------------------------------|---------------|
|  |                                  | 3 BE | YPE C2<br>EDROOM<br>PT. 421      | 3 BED    | ROOM<br>422             |                              | TYPE C<br>BEDRO<br>APT. 42 | OM                              |               |
|  | TYPE B2<br>3 BEDROOM<br>APT. 411 |      | TYPE A2<br>2 BEDROOM<br>APT. 412 | 3 BED    | PE A1<br>ROOM<br>T. 413 | TYPE A<br>2 BEDRO<br>APT. 4  | ОМ                         | TYPE B2<br>3 BEDROC<br>APT. 415 |               |
|  | TYPE B2<br>3 BEDROOM<br>APT. 401 |      | TYPE A2<br>2 BEDROOM<br>APT. 402 | 3 BED    | PE A1<br>ROOM<br>1 403  | TYPE A<br>2 BEDRO<br>APT. 40 | ОМ                         | TYPE B2<br>3 BEDROC<br>APT. 405 |               |
|  |                                  |      |                                  |          |                         |                              |                            |                                 | $\overline{}$ |

#### **APARTMENT AREA**

| Hall            | 9,01 m²              |
|-----------------|----------------------|
| Living room     | 24,70 m <sup>2</sup> |
| Kitchen         | 11,51 m²             |
| Bedroom 1       | 9,58 m²              |
| Bathroom 1      | 5,10 m <sup>2</sup>  |
| Bedroom 2       | 12,00 m²             |
| Master Bedroom  | 14,81 m²             |
| Master Bathroom | 5,10 m <sup>2</sup>  |
| Terrace         | 39,29 m²             |
|                 |                      |

Useful surface 131,10 m²
Garden 160,64 m²
Area decreto 218/2005 boja 100,99 m²
TOTAL BUILT AREA 151,23 m²