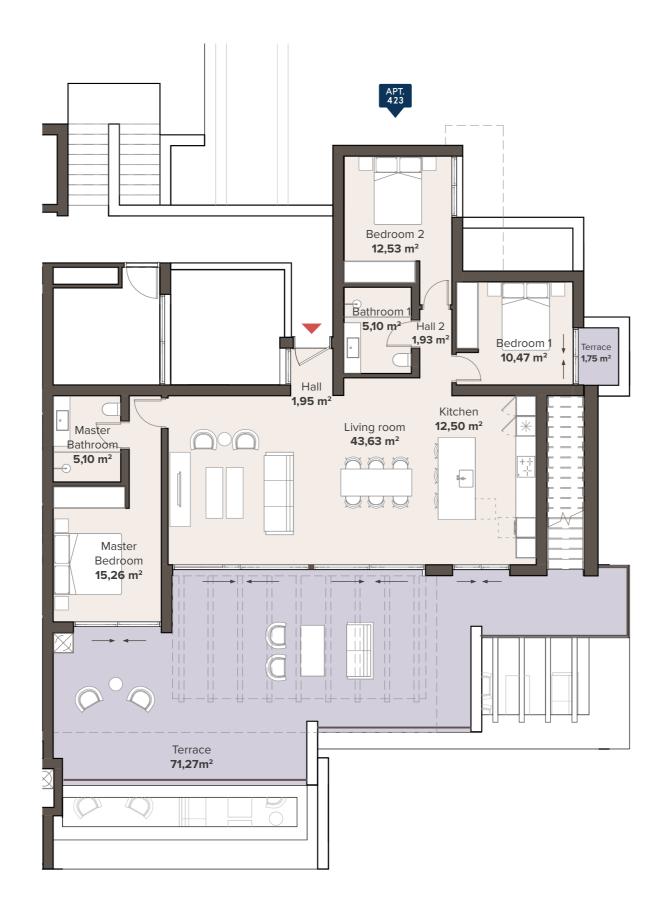

## 3 BEDROOM PENTHOUSE SECOND FLOOR

**APT. 423** 

|                                  | SOLARIUM                       |                                  |       | SOLARIUM                                       |                                |    |                                 |  |
|----------------------------------|--------------------------------|----------------------------------|-------|------------------------------------------------|--------------------------------|----|---------------------------------|--|
|                                  |                                | 3 BEDROOM 3 BE                   |       | PE A1 TYPE C<br>PROOM 3 BEDRC<br>T. 422 APT. 4 |                                | MO |                                 |  |
| TYPE B2<br>3 BEDROOM<br>APT. 411 |                                | TYPE A2<br>2 BEDROOM<br>APT. 412 | 3 BED | PE A1<br>ROOM<br>: 413                         | TYPE A2<br>2 BEDROO<br>APT. 41 | MC | TYPE B2<br>3 BEDROC<br>APT. 415 |  |
|                                  | TYPE B2<br>BEDROOM<br>APT. 401 | TYPE A2<br>2 BEDROOM<br>APT. 402 | 3 BED | PE A1<br>ROOM<br>. 403                         | TYPE A2<br>2 BEDROO<br>APT. 40 | MC | TYPE B2<br>3 BEDROC<br>APT. 405 |  |
| DACEMENT / DADKING               |                                |                                  |       |                                                |                                |    |                                 |  |

#### **APARTMENT AREA**

| Hall                       | $3,88 \text{ m}^2$    |
|----------------------------|-----------------------|
| Living room                | 43,63 m <sup>2</sup>  |
| Kitchen                    | 12,50 m <sup>2</sup>  |
| Bedroom 1                  | 10,47 m <sup>2</sup>  |
| Bathroom 1                 | 5,10 m <sup>2</sup>   |
| Bedroom 2                  | 12,53 m <sup>2</sup>  |
| Master Bedroom             | 15,26 m <sup>2</sup>  |
| Master Bathroom            | 5,10 m <sup>2</sup>   |
| Terrace                    | 73,02 m <sup>2</sup>  |
|                            |                       |
| Useful surface             | 326,53 m <sup>2</sup> |
| Solarium                   | 145,05 m <sup>2</sup> |
| Area decreto 218/2005 boja | 119,32 m²             |
| TOTAL BUILT AREA           | 375,43 m <sup>2</sup> |