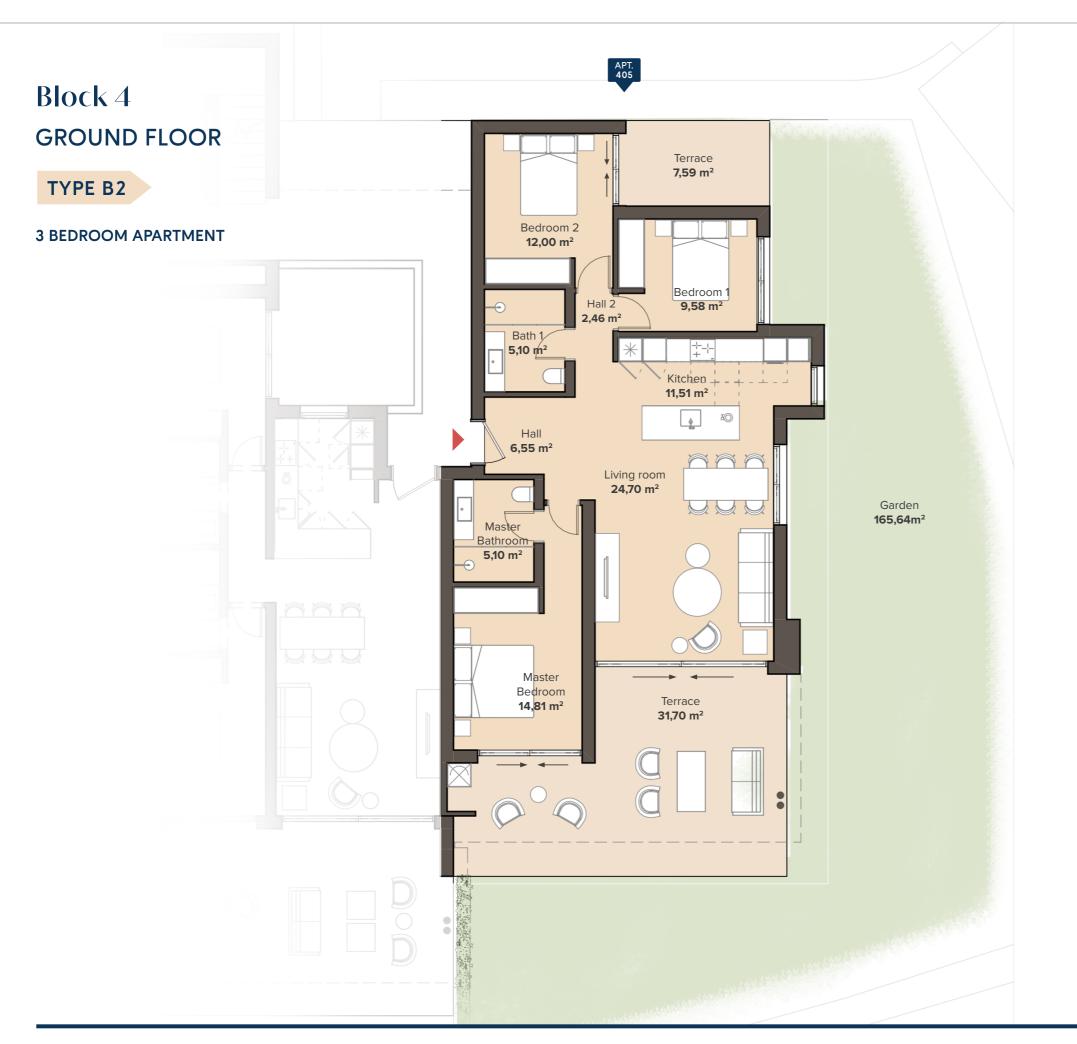

# Block 4 GROUND FLOOR

TYPE B2

**3 BEDROOM APARTMENT** 

### 3 BEDROOM APARTMENT GROUND FLOOR

APT. 401

|  |                                  |      |                                  | SOLARIUM |                         |                              |                            |                                 |               |
|--|----------------------------------|------|----------------------------------|----------|-------------------------|------------------------------|----------------------------|---------------------------------|---------------|
|  |                                  | 3 BE | YPE C2<br>EDROOM<br>PT. 421      | 3 BED    | ROOM<br>422             |                              | TYPE C<br>BEDRO<br>APT. 42 | OM                              |               |
|  | TYPE B2<br>3 BEDROOM<br>APT. 411 |      | TYPE A2<br>2 BEDROOM<br>APT. 412 | 3 BED    | PE A1<br>ROOM<br>T. 413 | TYPE A<br>2 BEDRO<br>APT. 4  | ОМ                         | TYPE B2<br>3 BEDROC<br>APT. 415 |               |
|  | TYPE B2<br>3 BEDROOM<br>APT. 401 |      | TYPE A2<br>2 BEDROOM<br>APT. 402 | 3 BED    | PE A1<br>ROOM<br>1 403  | TYPE A<br>2 BEDRO<br>APT. 40 | ОМ                         | TYPE B2<br>3 BEDROC<br>APT. 405 |               |
|  |                                  |      |                                  |          |                         |                              |                            |                                 | $\overline{}$ |

#### **APARTMENT AREA**

| Hall            | 9,01 m²              |
|-----------------|----------------------|
| Living room     | 24,70 m <sup>2</sup> |
| Kitchen         | 11,51 m²             |
| Bedroom 1       | 9,58 m²              |
| Bathroom 1      | 5,10 m <sup>2</sup>  |
| Bedroom 2       | 12,00 m²             |
| Master Bedroom  | 14,81 m²             |
| Master Bathroom | 5,10 m <sup>2</sup>  |
| Terrace         | 39,29 m²             |
|                 |                      |

Useful surface 131,10 m²
Garden 160,64 m²
Area decreto 218/2005 boja 100,99 m²
TOTAL BUILT AREA 151,23 m²