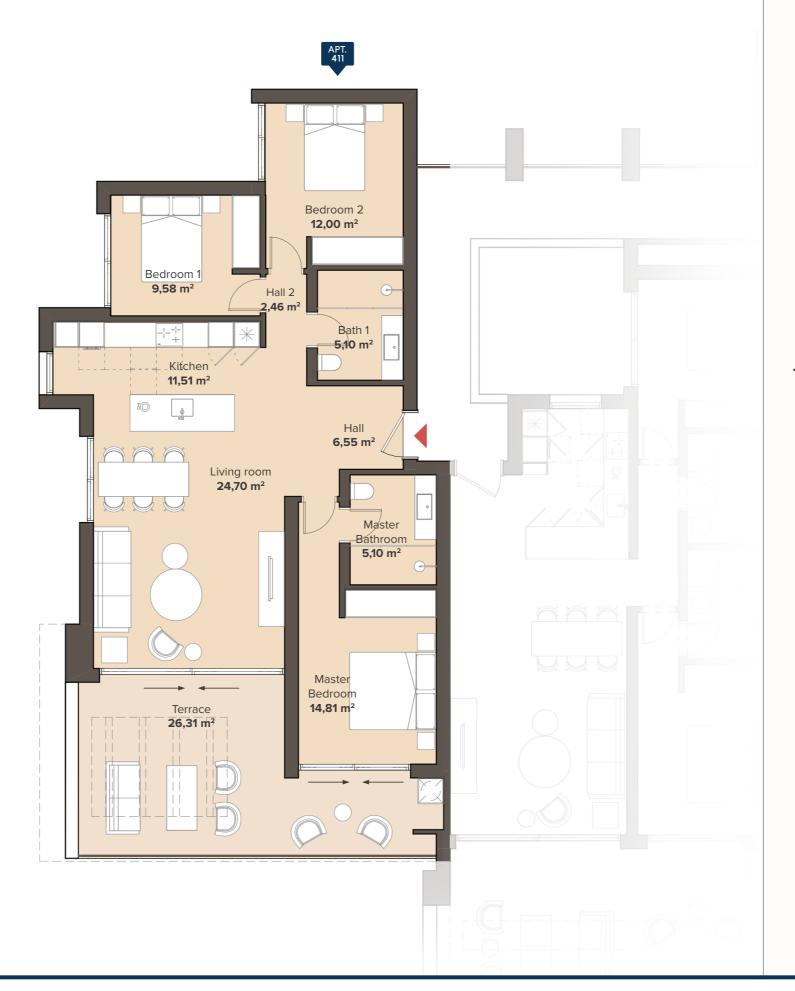

# Block 4 FIRST FLOOR

TYPE B2

**3 BEDROOM APARTMENT** 

## 3 BEDROOM APARTMENT FIRST FLOOR

**APT. 411** 

|  |                                                        |      | SOLARIUM                         |        |                        | SOLAR                          | NUI            |                                 |  |
|--|--------------------------------------------------------|------|----------------------------------|--------|------------------------|--------------------------------|----------------|---------------------------------|--|
|  |                                                        | 3 BE | YPE C2<br>EDROOM<br>PT. 421      | 3 BED  | PE A1<br>ROOM<br>. 422 | 3 B                            | TYPE C<br>EDRO | OM                              |  |
|  | TYPE B2 3 BEDROOM APT. 411  TYPE B2 3 BEDROOM APT. 401 |      | TYPE A2<br>2 BEDROOM<br>APT. 412 | 3 BED  | PE A1<br>ROOM<br>: 413 | TYPE A2<br>2 BEDROO<br>APT. 41 | MC             | TYPE B2<br>3 BEDROO<br>APT. 415 |  |
|  |                                                        |      | TYPE A2<br>2 BEDROOM<br>APT. 402 | 3 BED  | PE A1<br>ROOM<br>. 403 | TYPE A2<br>2 BEDROO<br>APT. 40 | MC             | TYPE B2<br>3 BEDROO<br>APT. 405 |  |
|  |                                                        |      | PAC                              | ENVENI | - / DA DI              | INC                            |                |                                 |  |

#### **APARTMENT AREA**

| Hall                       | 9,01 m <sup>2</sup>   |
|----------------------------|-----------------------|
| Living room                | 24,70 m <sup>2</sup>  |
| Kitchen                    | 11,51 m²              |
| Bedroom 1                  | 9,58 m <sup>2</sup>   |
| Bathroom 1                 | 5,10 m <sup>2</sup>   |
| Bedroom 2                  | 12,00 m <sup>2</sup>  |
| Master Bedroom             | 14,81 m <sup>2</sup>  |
| Master Bathroom            | 5,10 m <sup>2</sup>   |
| Terrace                    | 26,31 m <sup>2</sup>  |
|                            |                       |
| Useful surface             | 118,12 m²             |
| Area decreto 218/2005 boja | 100,99 m²             |
| TOTAL BUILT AREA           | 139,56 m <sup>2</sup> |
|                            |                       |