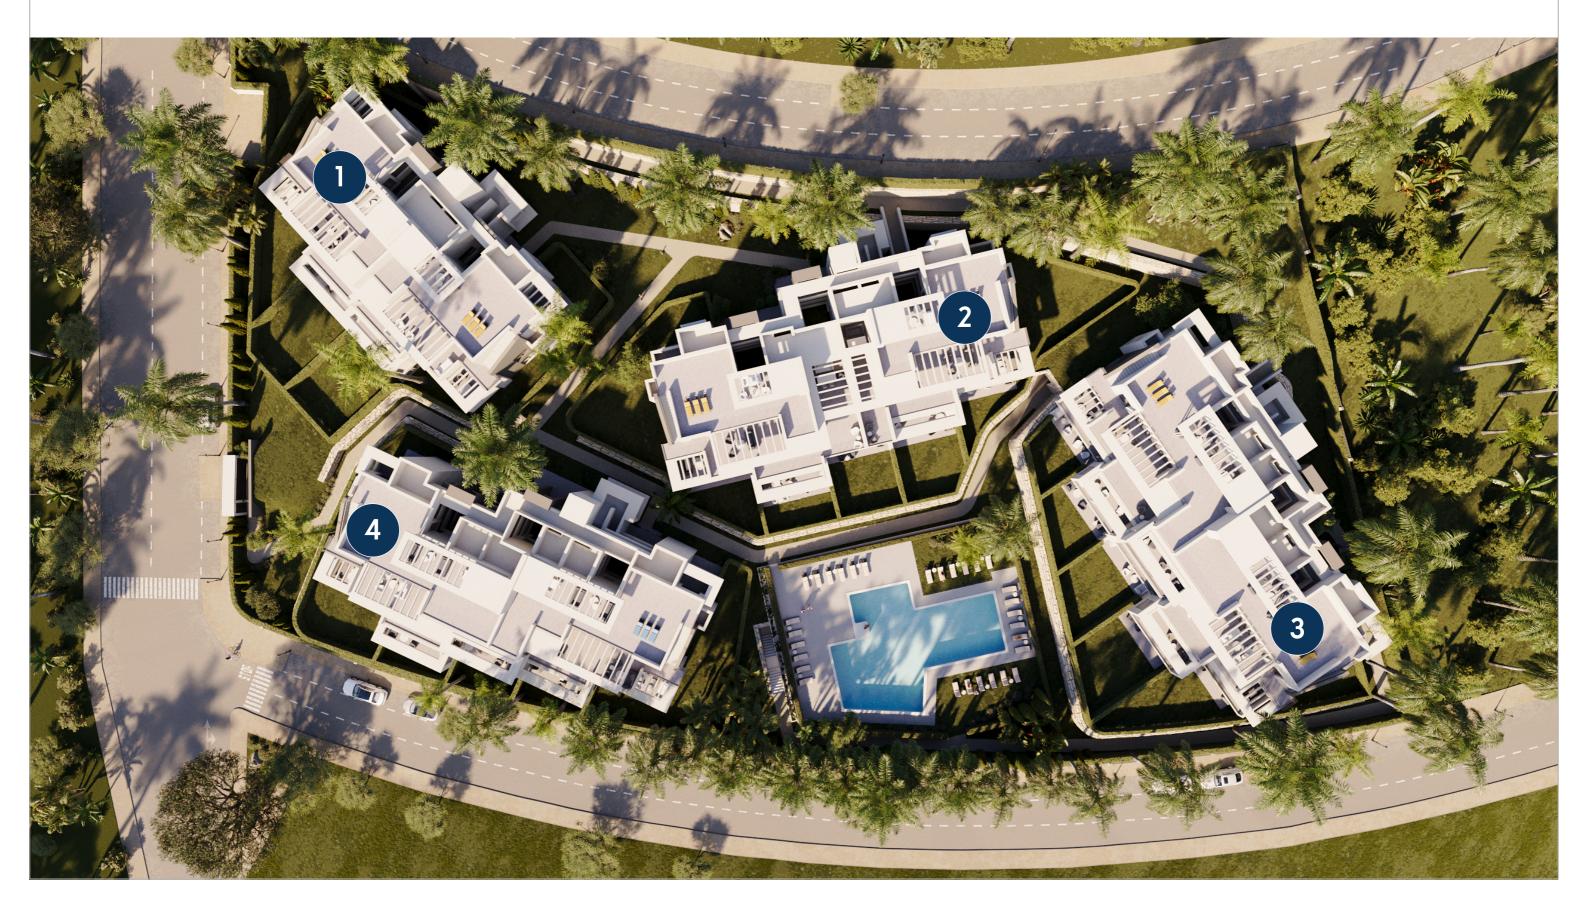

FLOOR PLANS / BLOCK 4

Here comes the Sun...













### —— Block 4 ——

#### **APARTMENT TYPE SURFACES** TOTAL Ν° USEFUL PARKING BEDROOMS BATHROOMS BUILT M<sup>2</sup> SOLARIUM M<sup>2</sup> TYPE PARKING STORAGE APART. AREA M<sup>2</sup> TERRACE M<sup>2</sup> + STORAGE 401 TYPE B2 3 2 151,23 131,10 39,29 1 space + 1 storage 9 8 402 TYPE A2 2 2 129,59 113,42 36,62 1 space + 1 storage 10 9 **GROUND** 3 2 8 7 403 TYPE A1 133,42 117,86 33,11 1 space + 1 storage **FLOOR** 404 2 2 1 space + 1 storage 7 TYPE A2 128,38 112,75 35,95 6 3 2 1 space + 1 storage 6 5 405 TYPE B2 153,62 133,49 41,68 3 411 2 5 TYPE B2 139,56 118,12 26,31 1 space + 1 storage 4 412 TYPE A2 2 2 124,72 30,04 4 3 106,84 1 space + 1 storage **FIRST** 413 TYPE A1 3 2 126,59 111,03 26,28 1 space + 1 storage 3 2 **FLOOR** 2 2 414 TYPE A2 2 122,67 106,08 29,28 1 space + 1 s