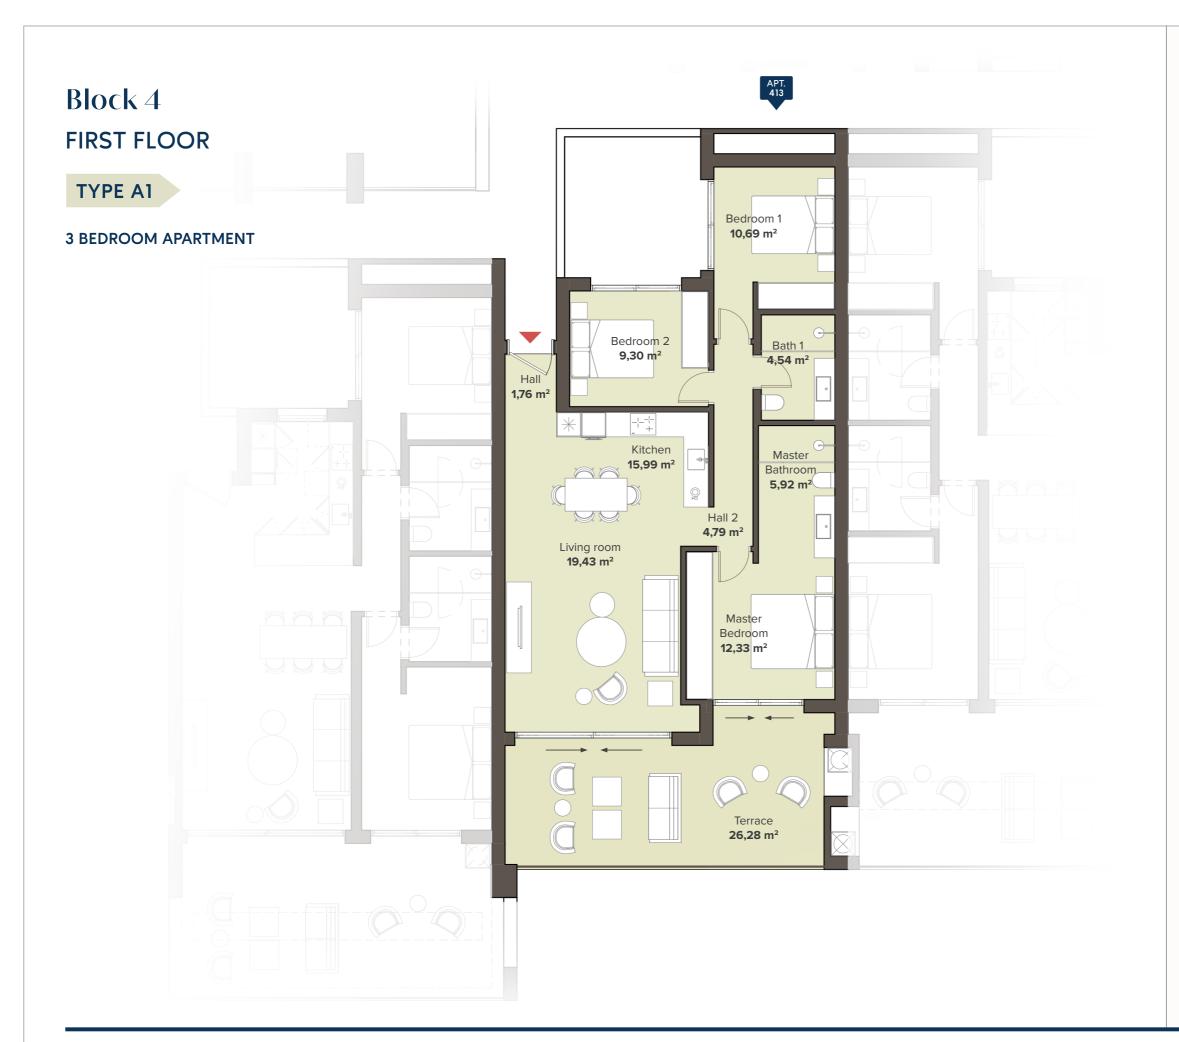

## 3 BEDROOM APARTMENT FIRST FLOOR

**APT. 413** 

|  |                                | SOLARIUM                         |       |                         | SOLARIUM                         |                                 |  |
|--|--------------------------------|----------------------------------|-------|-------------------------|----------------------------------|---------------------------------|--|
|  | 3 BE                           | YPE C2<br>EDROOM<br>PT. 421      | 3 BED | ROOM<br>422             | TYPE O<br>3 BEDRO<br>APT. 4      | DOM                             |  |
|  | TYPE B2<br>BEDROOM<br>APT. 411 | TYPE A2<br>2 BEDROOM<br>APT. 412 | 3 BED | PE A1<br>ROOM<br>T. 413 | TYPE A2<br>2 BEDROOM<br>APT. 414 | TYPE B2<br>3 BEDROC<br>APT. 415 |  |
|  | TYPE B2<br>BEDROOM<br>APT. 401 | TYPE A2<br>2 BEDROOM<br>APT. 402 | 3 BED | PE A1<br>ROOM<br>. 403  | TYPE A2<br>2 BEDROOM<br>APT. 404 | TYPE B2<br>3 BEDROC<br>APT. 405 |  |
|  |                                | BAS                              | EMENT | r / PARI                | KING                             |                                 |  |

#### **APARTMENT AREA**

| Hall            | 6,55 m²             |
|-----------------|---------------------|
| Living room     | 19,43 m²            |
| Kitchen         | 15,99 m²            |
| Bedroom 1       | 10,69 m²            |
| Bathroom 1      | 4,54 m <sup>2</sup> |
| Bedroom 2       | 9,30 m²             |
| Master Bedroom  | 12,33 m²            |
| Master Bathroom | 5,92 m²             |
| Terrace         | 26,28 m²            |
|                 |                     |
| Useful surface  | 111,03 m²           |

93,23 m<sup>2</sup> 126,59 m<sup>2</sup>

Area decreto 218/2005 boja

TOTAL BUILT AREA