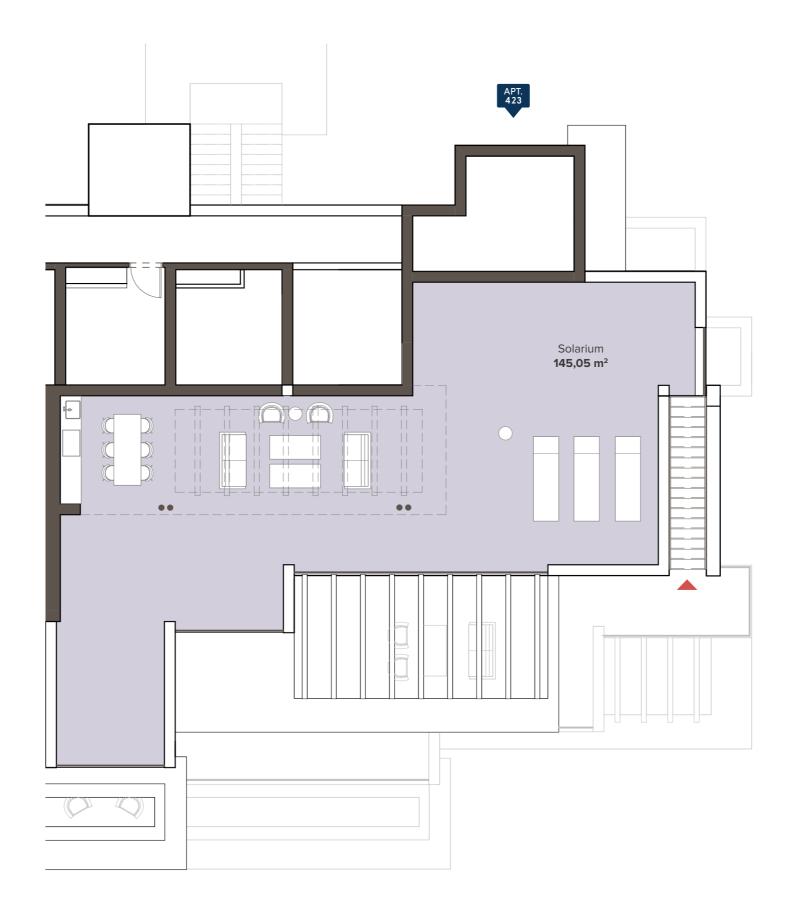

# Block 4 SECOND FLOOR

TYPE C2

**3 BEDROOM PENTHOUSE** 

#### **APARTMENT AREA**

| Hall                       | 3,88 m²               |
|----------------------------|-----------------------|
| Living room                | 43,63 m <sup>2</sup>  |
| Kitchen                    | 12,50 m <sup>2</sup>  |
| Bedroom 1                  | 10,47 m <sup>2</sup>  |
| Bathroom 1                 | 5,10 m <sup>2</sup>   |
| Bedroom 2                  | 12,53 m <sup>2</sup>  |
| Master Bedroom             | 15,26 m <sup>2</sup>  |
| Master Bathroom            | 5,10 m <sup>2</sup>   |
| Terrace                    | 73,02 m <sup>2</sup>  |
| Useful surface             | 326,53 m²             |
| Solarium                   | 145,05 m <sup>2</sup> |
| Area decreto 218/2005 boja | 119,32 m²             |
| TOTAL BUILT AREA           | 375.43 m <sup>2</sup> |