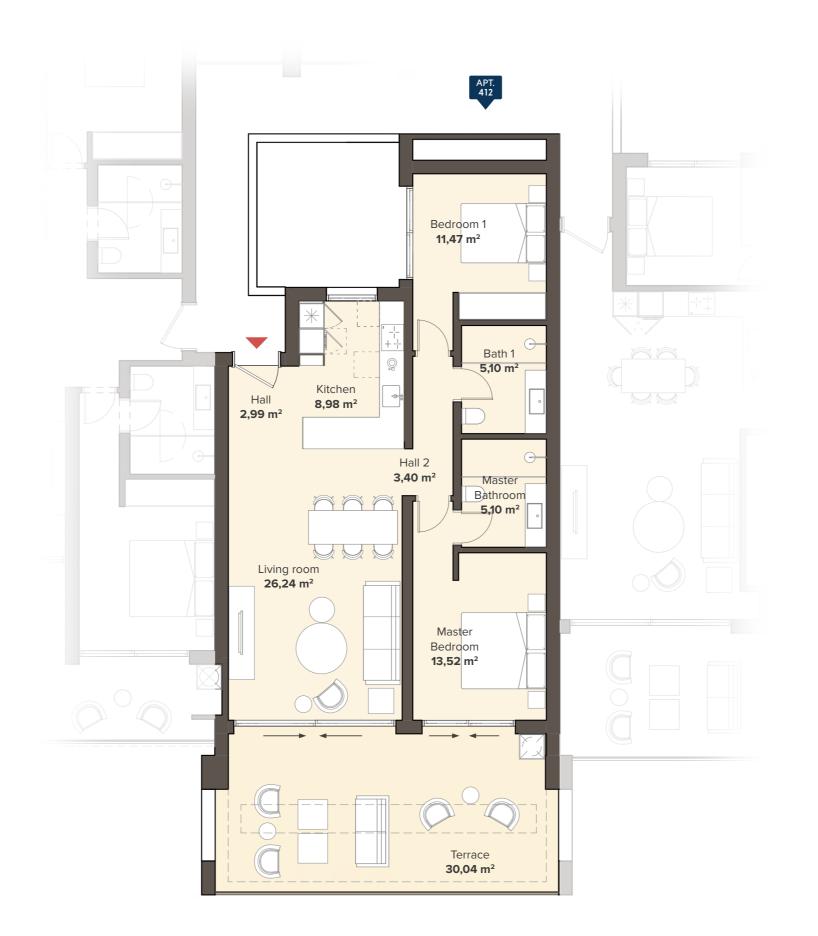

# Block 4 FIRST FLOOR

TYPE A2

**2 BEDROOM APARTMENT** 

## 2 BEDROOM APARTMENT FIRST FLOOR

APT. 412

|                                  |                                  | SOLARIUM                         |       |                                  | SOLA                         | RIUM                             |                                 |  |
|----------------------------------|----------------------------------|----------------------------------|-------|----------------------------------|------------------------------|----------------------------------|---------------------------------|--|
|                                  | TYPE C2<br>3 BEDROOM<br>APT. 421 |                                  | 3 BED | TYPE A1<br>3 BEDROOM<br>APT. 422 |                              | TYPE C2<br>3 BEDROOM<br>APT. 423 |                                 |  |
| TYPE B2<br>3 BEDROOM<br>APT. 411 |                                  | TYPE A2<br>2 BEDROOM<br>APT. 412 | 3 BED | PE A1<br>ROOM<br>T. 413          | TYPE A<br>2 BEDRO<br>APT. 4  | OM                               | TYPE B2<br>3 BEDROC<br>APT. 415 |  |
|                                  | TYPE B2<br>BEDROOM<br>APT. 401   | TYPE A2<br>2 BEDROOM<br>APT. 402 | 3 BED | PE A1<br>ROOM<br>. 403           | TYPE A<br>2 BEDRO<br>APT. 40 | OM                               | TYPE B2<br>3 BEDROC<br>APT. 405 |  |
|                                  |                                  |                                  |       |                                  |                              |                                  |                                 |  |

#### **APARTMENT AREA**

| Hall            | 6,39 m <sup>2</sup>  |
|-----------------|----------------------|
| Living room     | 26,24 m <sup>2</sup> |
| Kitchen         | 8,98 m²              |
| Bedroom 1       | 11,47 m²             |
| Bathroom 1      | 5,10 m <sup>2</sup>  |
| Master Bedroom  | 13,52 m²             |
| Master Bathroom | 5,10 m <sup>2</sup>  |
| Terrace         | 30,04 m <sup>2</sup> |
|                 |                      |

Useful surface 106,84 m²
Area decreto 218/2005 boja 84,48 m²
TOTAL BUILT AREA 124,72 m²