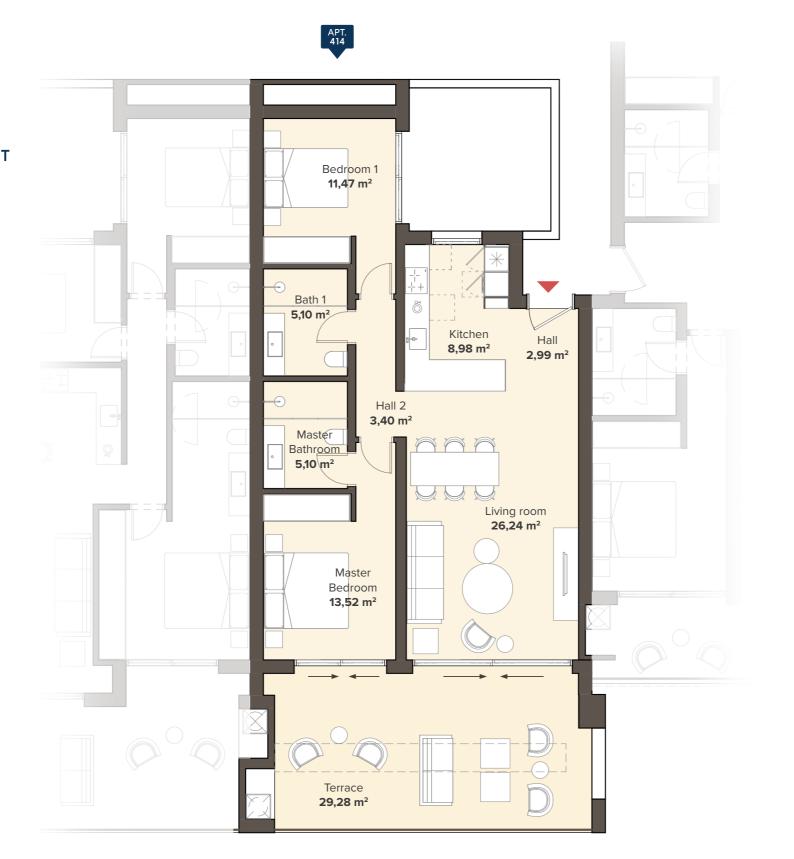

## 2 BEDROOM APARTMENT FIRST FLOOR

**APT. 414** 

|                                                       |                                | SOLARIUM                         |        |                         | SOLARIUI                         | И                                |     |   |
|-------------------------------------------------------|--------------------------------|----------------------------------|--------|-------------------------|----------------------------------|----------------------------------|-----|---|
|                                                       | 3 BE                           | YPE C2<br>EDROOM<br>PT. 421      | 3 BED  | ROOM<br>422             | 3 BED                            | ROOM<br>423                      |     |   |
| TYPE B2 TYPE A2 3 BEDROOM 2 BEDROOM APT. 411 APT. 412 |                                | 2 BEDROOM                        | 3 BED  | PE A1<br>ROOM<br>T. 413 | TYPE A2<br>2 BEDROOM<br>APT. 414 | TYPE B2<br>3 BEDROOM<br>APT. 415 |     |   |
|                                                       | TYPE B2<br>BEDROOM<br>APT. 401 | TYPE A2<br>2 BEDROOM<br>APT. 402 | 3 BED  | ROOM<br>403             | TYPE A2<br>2 BEDROOM<br>APT. 404 | TYPE I<br>3 BEDRO<br>APT. 4      | MOC |   |
|                                                       |                                | DAC                              | ENVENI | Γ / DΛ DΙ               | (INC                             |                                  |     | _ |

#### **APARTMENT AREA**

| Hall            | 6,39 m²              |
|-----------------|----------------------|
| Living room     | 26,24 m <sup>2</sup> |
| Kitchen         | $8,98 \text{ m}^2$   |
| Bedroom 1       | 11,47 m²             |
| Bathroom 1      | 5,10 m <sup>2</sup>  |
| Master Bedroom  | 13,52 m²             |
| Master Bathroom | 5,10 m <sup>2</sup>  |
| Terrace         | 29,28 m <sup>2</sup> |

Useful surface 106,08 m²
Area decreto 218/2005 boja 84,48 m²
TOTAL BUILT AREA 122,67 m²