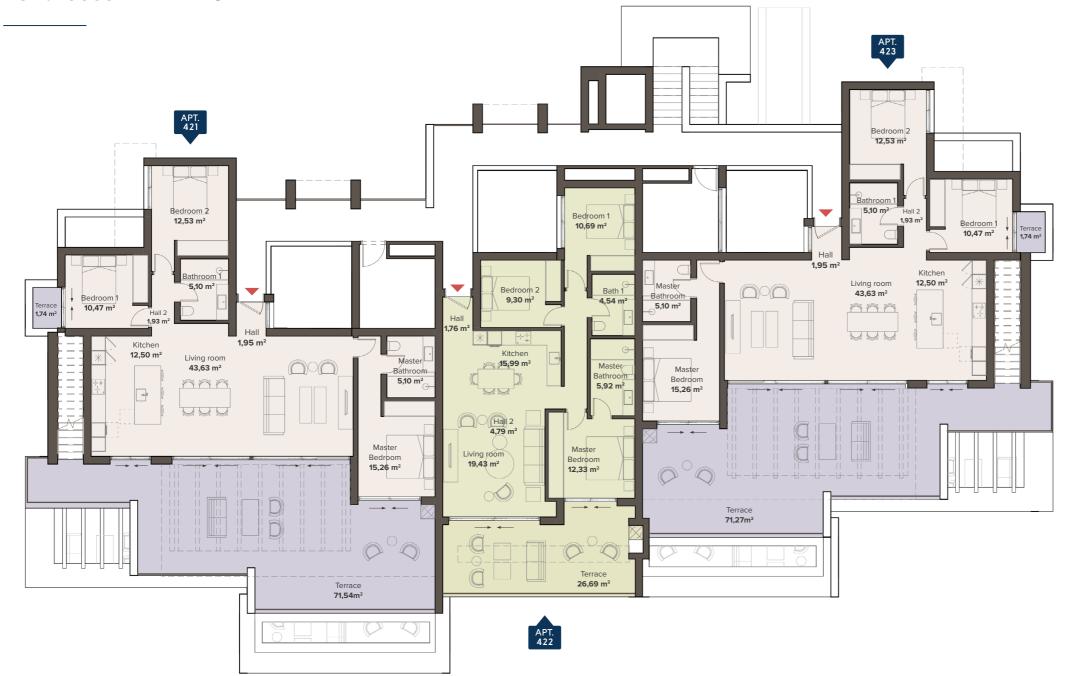

### Block 4 / SECOND FLOOR

Penthouse 421 - 423

## 3 BEDROOM PENTHOUSE SECOND FLOOR

**APT. 421** 

|                                  |                 |                                  |                                  | SOLARIUM                    |                                  |                                 |  |
|----------------------------------|-----------------|----------------------------------|----------------------------------|-----------------------------|----------------------------------|---------------------------------|--|
|                                  | T<br>3 BE<br>Al | 3 BED                            | ROOM<br>422                      | TYPE C<br>3 BEDRO<br>APT. 4 | MOC                              |                                 |  |
| TYPE B2<br>3 BEDROOM<br>APT. 411 |                 | TYPE A2<br>2 BEDROOM<br>APT. 412 | TYPE A1<br>3 BEDROOM<br>APT. 413 |                             | TYPE A2<br>2 BEDROOM<br>APT. 414 | TYPE B2<br>3 BEDROO<br>APT. 415 |  |
| TYPE B2<br>3 BEDROOM<br>APT. 401 |                 | TYPE A2<br>2 BEDROOM<br>APT. 402 | 3 BED                            | PE A1<br>ROOM<br>. 403      | TYPE A2<br>2 BEDROOM<br>APT. 404 | TYPE B2<br>3 BEDROO<br>APT. 405 |  |
|                                  |                 | RAS                              | FMFNI                            | r / PARI                    | (ING                             |                                 |  |

#### **APARTMENT AREA**

| Hall            | 3,88 m²               |
|-----------------|-----------------------|
| Living room     | 43,63 m <sup>2</sup>  |
| Kitchen         | 12,50 m <sup>2</sup>  |
| Bedroom 1       | 10,47 m <sup>2</sup>  |
| Bathroom 1      | 5,10 m <sup>2</sup>   |
| Bedroom 2       | 12,53 m <sup>2</sup>  |
| Master Bedroom  | 15,26 m <sup>2</sup>  |
| Master Bathroom | 5,10 m <sup>2</sup>   |
| Terrace         | 75,52 m <sup>2</sup>  |
|                 |                       |
| Useful surface  | 329,60 m <sup>2</sup> |
| Solarium        | $1/17.85 \text{ m}^2$ |

Solarium 147,85 m²
Area decreto 218/2005 boja 119,32 m²
TOTAL BUILT AREA 378,71 m²

## 3 BEDROOM APARTMENT SECOND FLOOR

**APT. 422** 

|                                  |                                |                                  |        | SOLARIUM               |                                  |                                 |  |
|----------------------------------|--------------------------------|----------------------------------|--------|------------------------|----------------------------------|---------------------------------|--|
|                                  | 3 BE                           | YPE C2<br>EDROOM<br>PT. 421      | 3 BED  | ROOM<br>422            | TYPE C<br>3 BEDRO<br>APT. 4      | MOO                             |  |
| TYPE B2<br>3 BEDROOM<br>APT. 411 |                                | TYPE A2<br>2 BEDROOM<br>APT. 412 | 3 BED  | PE A1<br>ROOM<br>: 413 | TYPE A2<br>2 BEDROOM<br>APT. 414 | TYPE B2<br>3 BEDROO<br>APT. 415 |  |
|                                  | TYPE B2<br>BEDROOM<br>APT. 401 | TYPE A2<br>2 BEDROOM<br>APT. 402 | 3 BED  | PE A1<br>ROOM<br>. 403 | TYPE A2<br>2 BEDROOM<br>APT. 404 | TYPE B2<br>3 BEDROO<br>APT. 405 |  |
|                                  |                                | BAC                              | ENVENI | Γ / DΛ DΙ              | /INC                             |                                 |  |

#### **APARTMENT AREA**

| Hall                       | 6,55 m <sup>2</sup>  |
|----------------------------|----------------------|
| Living room                | 19,43 m²             |
| Kitchen                    | 15,99 m²             |
| Bedroom 1                  | 10,69 m²             |
| Bathroom 1                 | $4,54 \text{ m}^2$   |
| Bedroom 2                  | 9,30 m²              |
| Master Bedroom             | 12,33 m²             |
| Master Bathroom            | 5,92 m <sup>2</sup>  |
| Terrace                    | 26,29 m <sup>2</sup> |
|                            |                      |
| Useful surface             | 111,44 m²            |
| Area decreto 218/2005 boja | 93,23 m²             |

129,58 m<sup>2</sup>

TOTAL BUILT AREA

## 3 BEDROOM PENTHOUSE SECOND FLOOR

**APT. 423** 

|                                  | SOLARIUM                       |                                  |       | SOLARIUM                                       |                                |    |                                 |  |
|----------------------------------|--------------------------------|----------------------------------|-------|------------------------------------------------|--------------------------------|----|---------------------------------|--|
|                                  |                                | 3 BEDROOM 3 BE                   |       | PE A1 TYPE C<br>PROOM 3 BEDRC<br>T. 422 APT. 4 |                                | MO |                                 |  |
| TYPE B2<br>3 BEDROOM<br>APT. 411 |                                | TYPE A2<br>2 BEDROOM<br>APT. 412 | 3 BED | PE A1<br>ROOM<br>: 413                         | TYPE A2<br>2 BEDROO<br>APT. 41 | MC | TYPE B2<br>3 BEDROC<br>APT. 415 |  |
|                                  | TYPE B2<br>BEDROOM<br>APT. 401 | TYPE A2<br>2 BEDROOM<br>APT. 402 | 3 BED | PE A1<br>ROOM<br>. 403                         | TYPE A2<br>2 BEDROO<br>APT. 40 | MC | TYPE B2<br>3 BEDROC<br>APT. 405 |  |
| DACEMENT / DADKING               |                                |                                  |       |                                                |                                |    |                                 |  |

#### **APARTMENT AREA**

| Hall                       | $3,88 \text{ m}^2$    |
|----------------------------|-----------------------|
| Living room                | 43,63 m <sup>2</sup>  |
| Kitchen                    | 12,50 m <sup>2</sup>  |
| Bedroom 1                  | 10,47 m <sup>2</sup>  |
| Bathroom 1                 | 5,10 m <sup>2</sup>   |
| Bedroom 2                  | 12,53 m <sup>2</sup>  |
| Master Bedroom             | 15,26 m <sup>2</sup>  |
| Master Bathroom            | 5,10 m <sup>2</sup>   |
| Terrace                    | 73,02 m <sup>2</sup>  |
|                            |                       |
| Useful surface             | 326,53 m <sup>2</sup> |
| Solarium                   | 145,05 m <sup>2</sup> |
| Area decreto 218/2005 boja | 119,32 m²             |
| TOTAL BUILT AREA           | 375,43 m <sup>2</sup> |