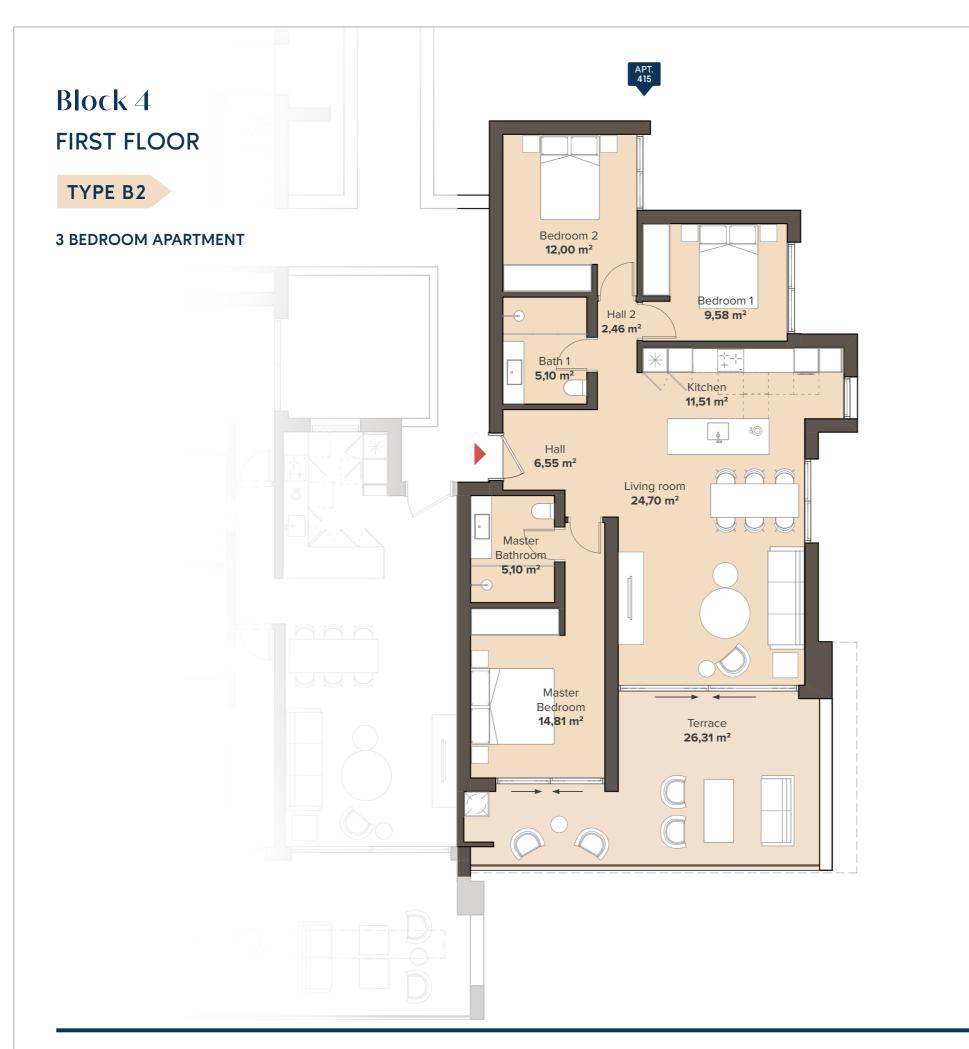

# Block 4 FIRST FLOOR

TYPE B2

**3 BEDROOM APARTMENT** 

## 3 BEDROOM APARTMENT FIRST FLOOR

**APT. 411** 

|  |                                                        |      | SOLARIUM                         |        |                        | SOLAR                          | NUI            |                                 |  |
|--|--------------------------------------------------------|------|----------------------------------|--------|------------------------|--------------------------------|----------------|---------------------------------|--|
|  |                                                        | 3 BE | YPE C2<br>EDROOM<br>PT. 421      | 3 BED  | PE A1<br>ROOM<br>. 422 | 3 B                            | TYPE C<br>EDRO | OM                              |  |
|  | TYPE B2 3 BEDROOM APT. 411  TYPE B2 3 BEDROOM APT. 401 |      | TYPE A2<br>2 BEDROOM<br>APT. 412 | 3 BED  | PE A1<br>ROOM<br>: 413 | TYPE A2<br>2 BEDROO<br>APT. 41 | MC             | TYPE B2<br>3 BEDROO<br>APT. 415 |  |
|  |                                                        |      | TYPE A2<br>2 BEDROOM<br>APT. 402 | 3 BED  | PE A1<br>ROOM<br>. 403 | TYPE A2<br>2 BEDROO<br>APT. 40 | MC             | TYPE B2<br>3 BEDROO<br>APT. 405 |  |
|  |                                                        |      | PAC                              | ENVENI | - / DA DI              | INC                            |                |                                 |  |

#### **APARTMENT AREA**

| Hall                       | 9,01 m <sup>2</sup>   |
|----------------------------|-----------------------|
| Living room                | 24,70 m <sup>2</sup>  |
| Kitchen                    | 11,51 m²              |
| Bedroom 1                  | 9,58 m <sup>2</sup>   |
| Bathroom 1                 | 5,10 m <sup>2</sup>   |
| Bedroom 2                  | 12,00 m <sup>2</sup>  |
| Master Bedroom             | 14,81 m <sup>2</sup>  |
| Master Bathroom            | 5,10 m <sup>2</sup>   |
| Terrace                    | 26,31 m <sup>2</sup>  |
|                            |                       |
| Useful surface             | 118,12 m²             |
| Area decreto 218/2005 boja | 100,99 m²             |
| TOTAL BUILT AREA           | 139,56 m <sup>2</sup> |
|                            |                       |