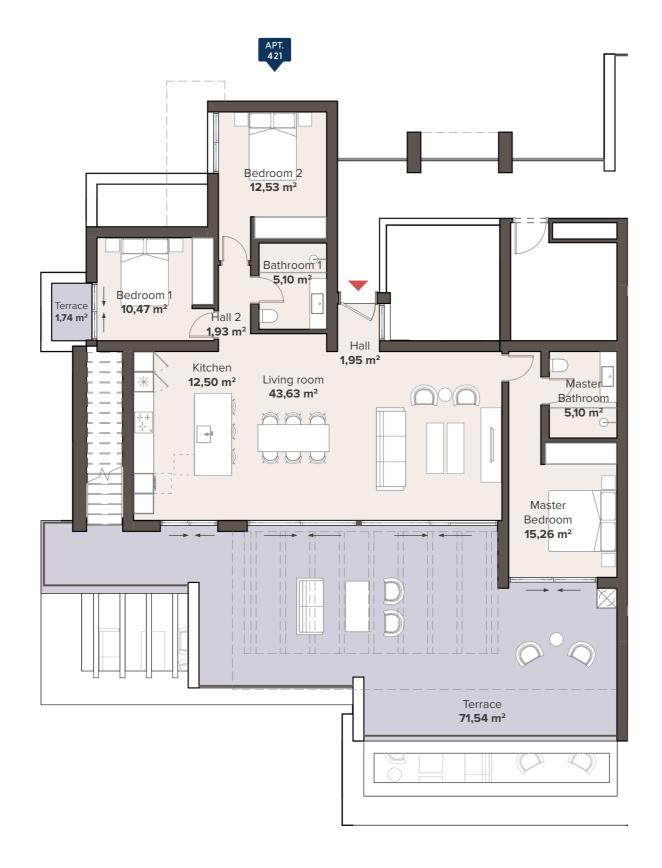

# Block 4 SECOND FLOOR

TYPE C2

**3 BEDROOM PENTHOUSE** 

## 3 BEDROOM PENTHOUSE SECOND FLOOR

**APT. 421** 

|                                  |                 |                                  |                                  | SOLARIUM                    |                                  |                                 |  |
|----------------------------------|-----------------|----------------------------------|----------------------------------|-----------------------------|----------------------------------|---------------------------------|--|
|                                  | T<br>3 BE<br>Al | 3 BED                            | ROOM<br>422                      | TYPE C<br>3 BEDRO<br>APT. 4 | MOC                              |                                 |  |
| TYPE B2<br>3 BEDROOM<br>APT. 411 |                 | TYPE A2<br>2 BEDROOM<br>APT. 412 | TYPE A1<br>3 BEDROOM<br>APT. 413 |                             | TYPE A2<br>2 BEDROOM<br>APT. 414 | TYPE B2<br>3 BEDROO<br>APT. 415 |  |
| TYPE B2<br>3 BEDROOM<br>APT. 401 |                 | TYPE A2<br>2 BEDROOM<br>APT. 402 | 3 BED                            | PE A1<br>ROOM<br>. 403      | TYPE A2<br>2 BEDROOM<br>APT. 404 | TYPE B2<br>3 BEDROO<br>APT. 405 |  |
|                                  |                 | RAS                              | FMFNI                            | r / PARI                    | (ING                             |                                 |  |

#### **APARTMENT AREA**

| Hall            | 3,88 m²               |
|-----------------|-----------------------|
| Living room     | 43,63 m <sup>2</sup>  |
| Kitchen         | 12,50 m <sup>2</sup>  |
| Bedroom 1       | 10,47 m <sup>2</sup>  |
| Bathroom 1      | 5,10 m <sup>2</sup>   |
| Bedroom 2       | 12,53 m <sup>2</sup>  |
| Master Bedroom  | 15,26 m <sup>2</sup>  |
| Master Bathroom | 5,10 m <sup>2</sup>   |
| Terrace         | 75,52 m <sup>2</sup>  |
|                 |                       |
| Useful surface  | 329,60 m <sup>2</sup> |
| Solarium        | $1/17.85 \text{ m}^2$ |

Solarium 147,85 m²
Area decreto 218/2005 boja 119,32 m²
TOTAL BUILT AREA 378,71 m²