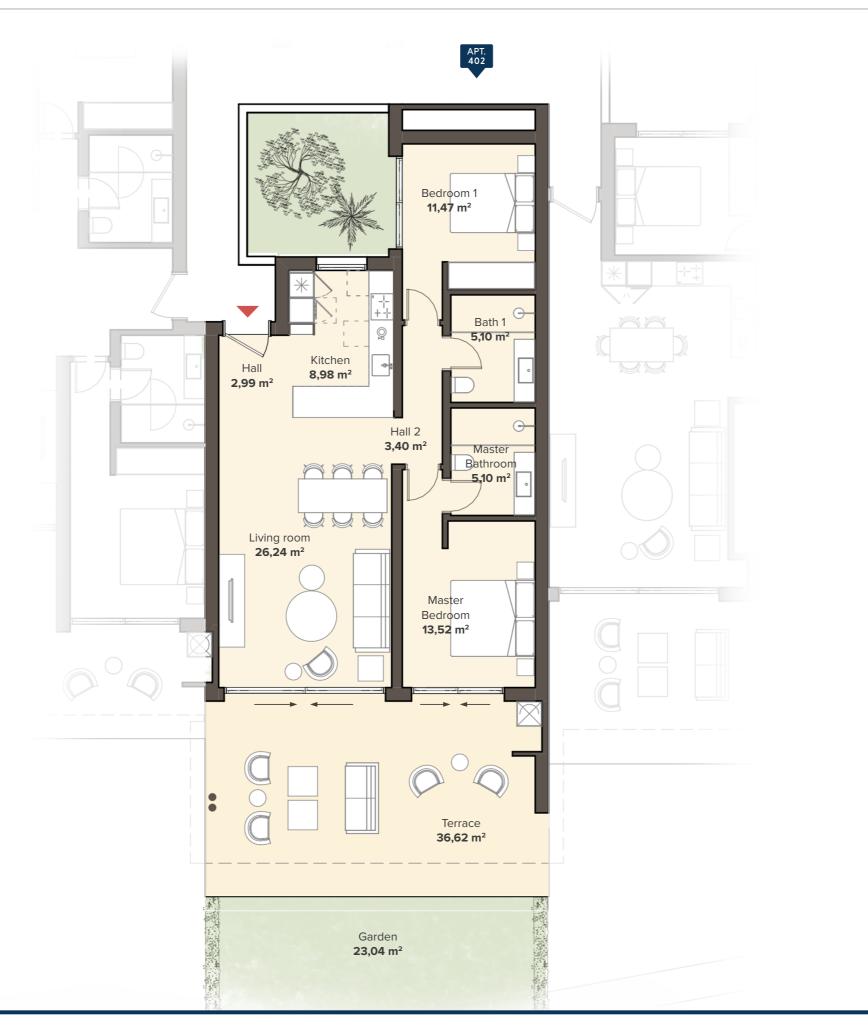

# Block 4 GROUND FLOOR

TYPE A2

**2 BEDROOM APARTMENT** 

## 2 BEDROOM APARTMENT GROUND FLOOR

**APT. 402** 

|  |                                  |                                |                                  |       | SOLA                   | RIUM              |                            |                                 |  |
|--|----------------------------------|--------------------------------|----------------------------------|-------|------------------------|-------------------|----------------------------|---------------------------------|--|
|  |                                  | 3 BE                           | YPE C2<br>DROOM<br>PT. 421       | 3 BED | ROOM<br>422            | _                 | TYPE C<br>BEDRO<br>APT. 42 | OM                              |  |
|  |                                  | TYPE B2<br>BEDROOM<br>APT. 411 | TYPE A2<br>2 BEDROOM<br>APT. 412 | 3 BED | PE A1<br>ROOM<br>: 413 | 2 BEDRO<br>APT. 4 | MOC                        | TYPE B2<br>3 BEDROC<br>APT. 415 |  |
|  | TYPE B2<br>3 BEDROOM<br>APT. 401 |                                | TYPE A2<br>2 BEDROOM<br>APT. 402 | 3 BED | PE A1<br>ROOM<br>. 403 | 2 BEDRO<br>APT. 4 | MOC                        | TYPE B2<br>3 BEDROC<br>APT. 405 |  |
|  |                                  |                                |                                  |       |                        |                   |                            |                                 |  |

#### **APARTMENT AREA**

| Hall            | 6,39 m²              |
|-----------------|----------------------|
| Living room     | 26,24 m <sup>2</sup> |
| Kitchen         | 8,98 m²              |
| Bedroom 1       | 11,47 m²             |
| Bathroom 1      | 5,10 m <sup>2</sup>  |
| Master Bedroom  | 13,52 m²             |
| Master Bathroom | 5,10 m <sup>2</sup>  |
| Terrace         | 36,62 m²             |
|                 |                      |

| Useful surface             | 113,42 m <sup>2</sup> |
|----------------------------|-----------------------|
| Garden                     | 23,04 m <sup>2</sup>  |
| Area decreto 218/2005 boja | 84,48 m <sup>2</sup>  |
| TOTAL BUILT AREA           | 129,59 m <sup>2</sup> |