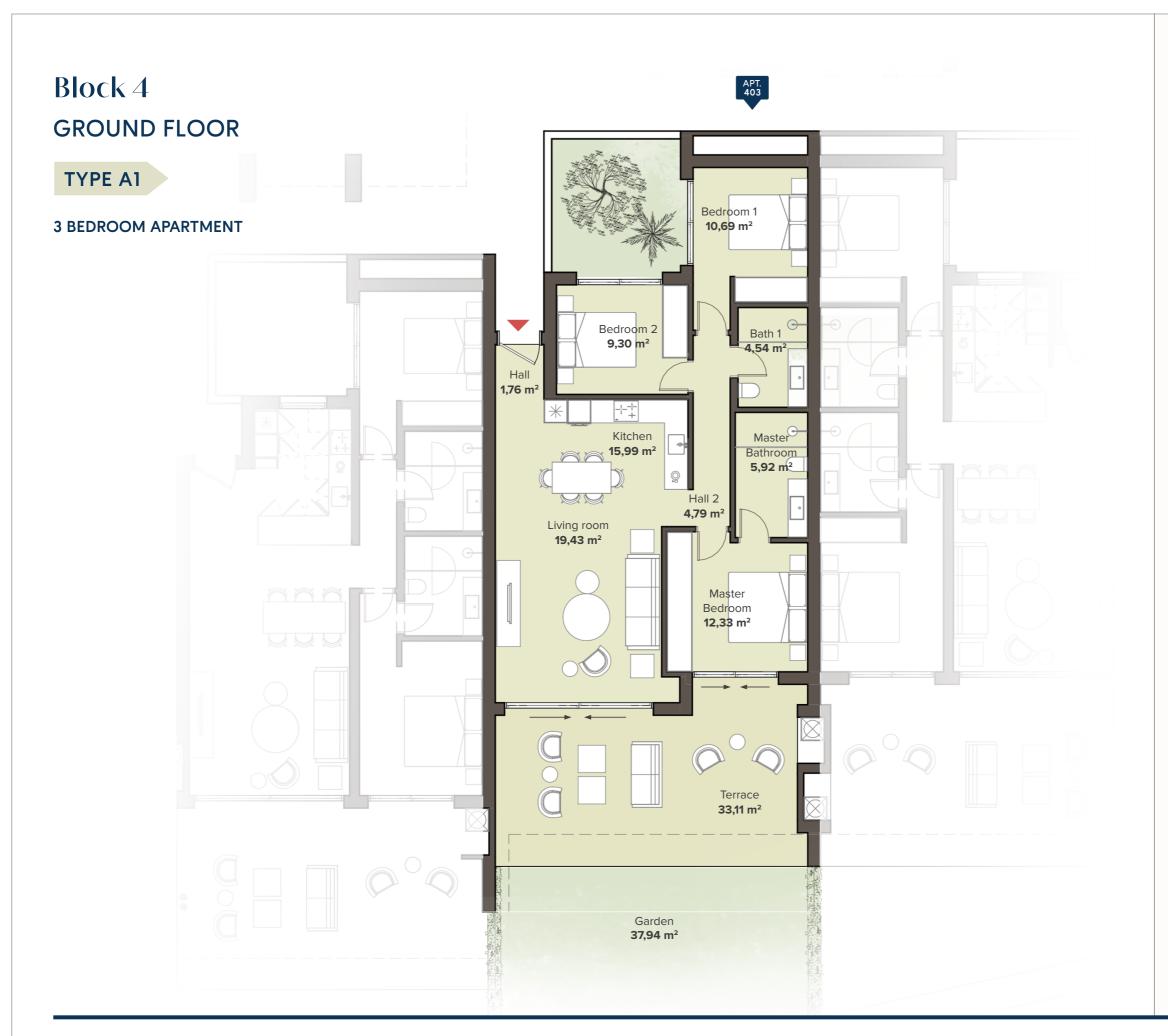

### 3 BEDROOM APARTMENT GROUND FLOOR

**APT. 403** 

|   |                                  | SOLARIUM                         |                                  |                                  | SOLARIUM               |                                  |                                 |  |  |
|---|----------------------------------|----------------------------------|----------------------------------|----------------------------------|------------------------|----------------------------------|---------------------------------|--|--|
| _ |                                  | TYPE C2<br>3 BEDROOM<br>APT. 421 |                                  | TYPE A1<br>3 BEDROOM<br>APT. 422 |                        | TYPE C2<br>3 BEDROOM<br>APT. 423 |                                 |  |  |
|   | TYPE B2<br>3 BEDROOM<br>APT. 411 |                                  | TYPE A2<br>2 BEDROOM<br>APT. 412 | TYPE A1<br>3 BEDROOM<br>APT. 413 |                        | TYPE A2<br>2 BEDROOM<br>APT. 414 | TYPE B2<br>3 BEDROO<br>APT. 415 |  |  |
|   | TYPE B2<br>3 BEDROOM<br>APT. 401 |                                  | TYPE A2<br>2 BEDROOM<br>APT. 402 | 3 BED                            | PE A1<br>ROOM<br>. 403 | TYPE A2<br>2 BEDROOM<br>APT. 404 | TYPE B2<br>3 BEDROO<br>APT. 405 |  |  |
|   | 240514514542400                  |                                  |                                  |                                  |                        |                                  |                                 |  |  |

#### **APARTMENT AREA**

| Hall            | 6,55 m <sup>2</sup> |
|-----------------|---------------------|
| Living room     | 19,43 m²            |
| Kitchen         | 15,99 m²            |
| Bedroom 1       | 10,69 m²            |
| Bathroom 1      | 4,54 m <sup>2</sup> |
| Bedroom 2       | 9,30 m²             |
| Master Bedroom  | 12,33 m²            |
| Master Bathroom | 5,92 m <sup>2</sup> |
| Terrace         | 33,11 m²            |
|                 |                     |

Useful surface 117,86 m²
Garden 37,94 m²
Area decreto 218/2005 boja 93,23 m²
TOTAL BUILT AREA 133,42 m²