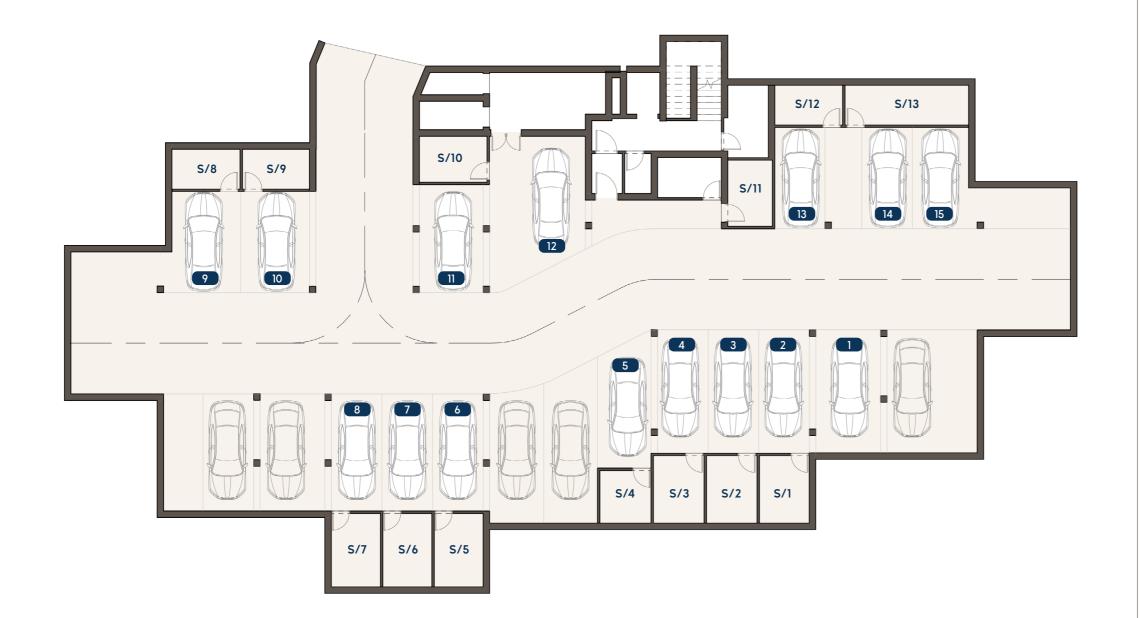

1 storage 10 9 **GROUND** 3 2 8 7 403 TYPE A1 133,42 117,86 33,11 1 space + 1 storage **FLOOR** 404 2 2 1 space + 1 storage 7 TYPE A2 128,38 112,75 35,95 6 3 2 1 space + 1 storage 6 5 405 TYPE B2 153,62 133,49 41,68 3 411 2 5 TYPE B2 139,56 118,12 26,31 1 space + 1 storage 4 412 TYPE A2 2 2 124,72 30,04 4 3 106,84 1 space + 1 storage **FIRST** 413 TYPE A1 3 2 126,59 111,03 26,28 1 space + 1 storage 3 2 **FLOOR** 2 2 414 TYPE A2 2 122,67 106,08 29,28 1 space + 1 storage 1 415 TYPE B2 3 2 139,56 118,12 26,31 1 space + 1 storage 1 11 3 2 11/12 10 421 TYPE C2 378,71 329,60 73,28 147,85 2 spaces + 1 storage SECOND 3 13 422 TYPE A1 2 129,58 111,44 26,69 1 space + 1 storage 12 **FLOOR** 423 TYPE C2 3 2 375,43 326,53 73,02 145,05 14/15 13 2 spaces + 1 storage

### Block 4 / BASEMENT

### Parking





### Block 4

|                                  |  | SOLARIUM                         |                                  |                        |                              |    |                                 |  |
|----------------------------------|--|----------------------------------|----------------------------------|------------------------|------------------------------|----|---------------------------------|--|
| TYPE C2<br>3 BEDROO<br>APT. 42   |  | DROOM                            | TYPE A1<br>3 BEDROOM<br>APT. 422 |                        | 3 BEDRO<br>APT. 4            |    | MO                              |  |
| TYPE B2<br>3 BEDROOM<br>APT. 411 |  | TYPE A2<br>2 BEDROOM<br>APT. 412 | TYPE A1<br>3 BEDROOM<br>APT. 413 |                        | TYPE A<br>2 BEDRO<br>APT