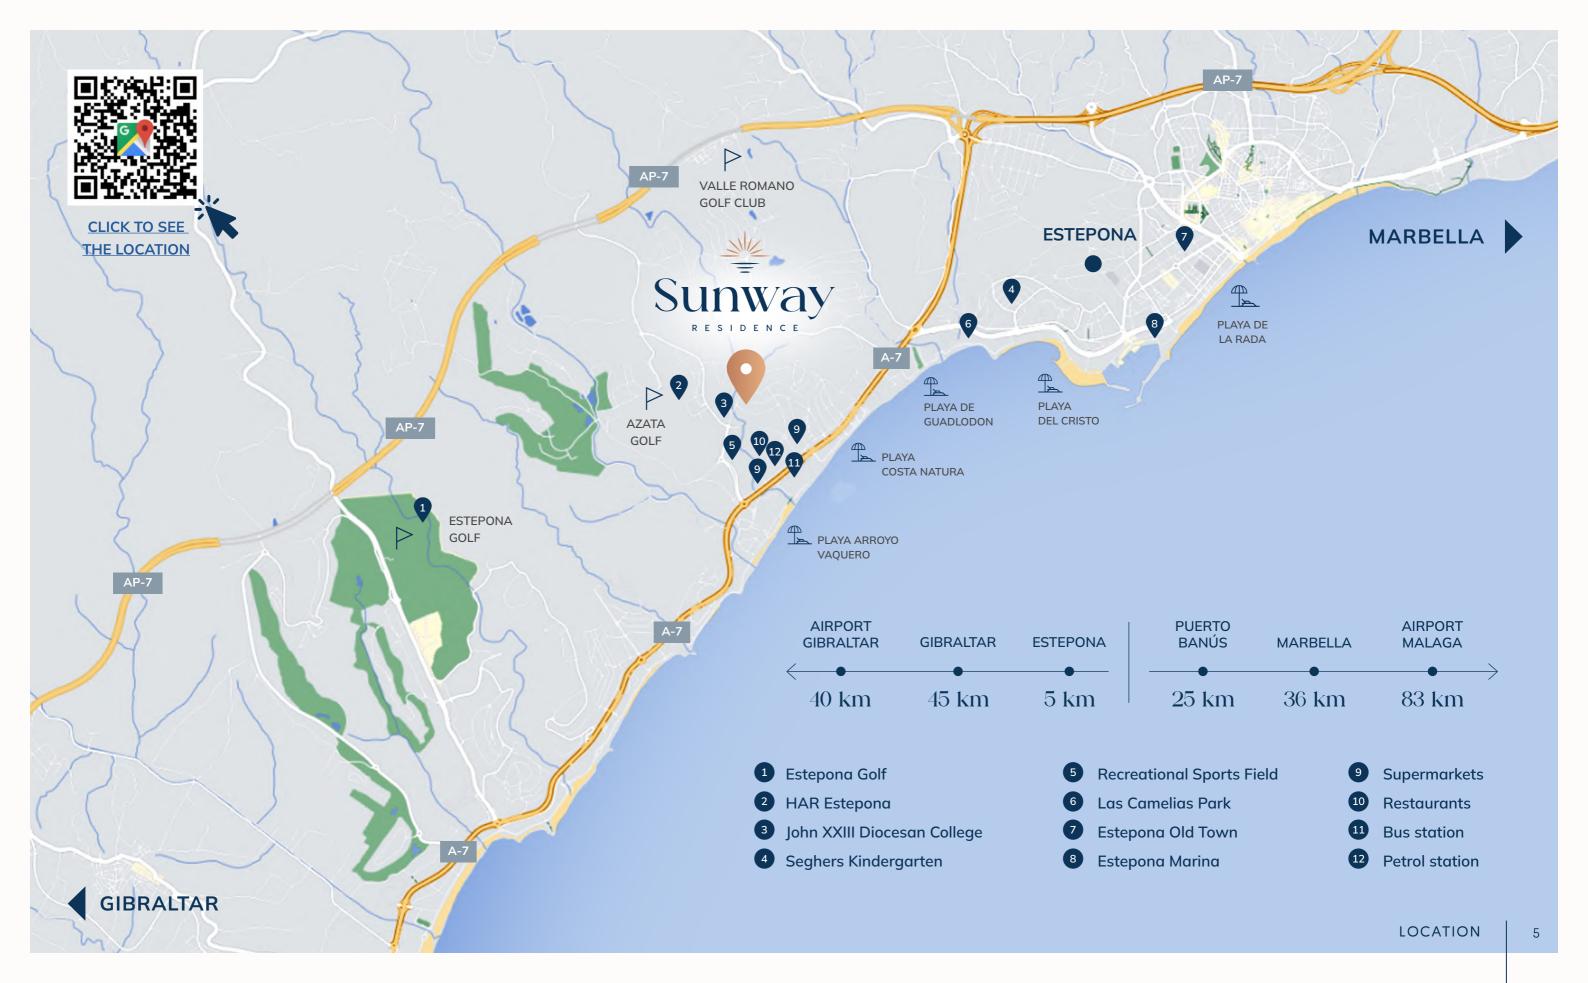

# Own a piece of paradise in sunny Estepona

Sunway Residence where comfort meets style & sun

Designed by a renowned architectural studio Villarroel, this modern residential complex boasts a charming design, spacious bright terraces, and a relaxed atmosphere. With its gated community and stunning natural surroundings, Sunway Residence is an ideal place to call home. High-quality standards and modern