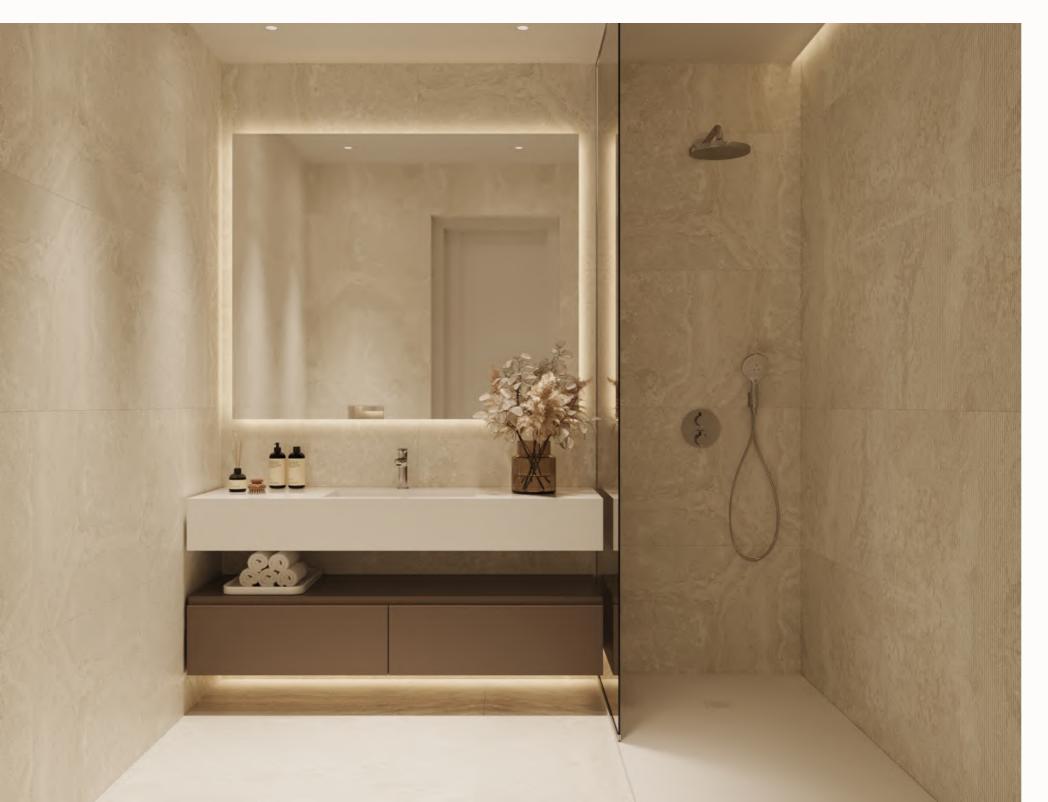

# Bathrooms

#### **BATHROOMS**

• Finishes and Sanitary Ware: The bathrooms are lined with top-quality porcelain tiles, ensuring durability and superior aesthetics. Mechanical ventilation ensures a fresh and moisturefree environment. The modern and high-quality European design faucets add a touch of sophistication. The white solid surface sinks and anti-fog mirrors, combine functionality and style. All bathrooms with electric underfloor heating, providing a warm and pleasant environment.