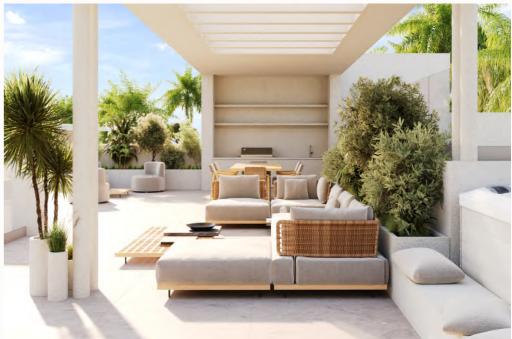

#### **EXTERIORS**

- Gardens: Enjoy an exquisite natural setting in our beautiful gardens, designed to provide a serene and luxurious environment. The pathways, made of reinforced concrete with a stone-like finish, combine durability with aesthetics. Additionally, the timed lighting system with low-energy LED lamps not only enhances the garden's night time beauty but also optimizes electricity consumption, contributing to environmental sustainability. The smart irrigation system ensures efficient water use, keeping the vegetation lush and vibrant at all times.
- Security: Security is paramount in this luxury development. Fully
  walled, the development features automatic gates for both vehicles
  and pedestrians, ensuring optimal access control and providing
  residents with peace of mind.
- Pool, Terraces and Common areas: The pool and terrace areas are designed for maximum comfort and safety. The large-format, non-slip porcelain flooring is not only aesthetically pleasing but also prevents accidents. The communal gardens provide picturesque views and calming atmosphere, with pedestrian paths inviting a leisurely stroll. The communal tropical garden and private gardens for the ground floor apartments ensure that each resident enjoys a green and welcoming environment, ideal for connecting with nature.

- Exterior Carpentry: The armored entrance door, with tropical
  wood panels and lacquered MDF, offers security and elegance.
  The aluminum doors and windows, equipped with double glazing
  and argon chambers, ensure excellent thermal and acoustic
  insulation, improving energy efficiency and interior comfort. These
  elements are designed to withstand the most demanding weather
  conditions, ensuring long life and minimal maintenance.
- Interior Carpentry: The interior doors, solid and lacquered in satin matte white, combine modern design with functionality. The custom-made wardrobes provide ample storage space with a contemporary design. The bathroom furniture, suspended and with drawers, combines functionality and style.
- Interior Flooring: The first-quality porcelain tiles, laid with aligned and squared joints, ensure an impeccable and durable appearance.
   This material, resistant and easy to maintain, is ideal for high-traffic areas and adds a touch of luxury to each room.
- Terraces and Solariums: The large-format, non-slip ceramic tiles ensure the safety and aesthetics of the exterior terraces. Equipped with water and electricity outlets, these areas are perfect for enjoying the outdoors. The tempered glass railings, with double glazing and embedded anchorage, ensure maximum safety and an unobstructed view, creating an elegant and functional outdoor space.
- Ceiling Finishes: The ceilings throughout the residence are made
  of plasterboard false ceilings, designed to conceal installations
  and provide a clean and elegant finish. The recessed installation
  ensures easy access for maintenance and future updates. Painted
  with smooth, washable plastic paint, the ceilings offer a highquality finish that is easy to maintain.