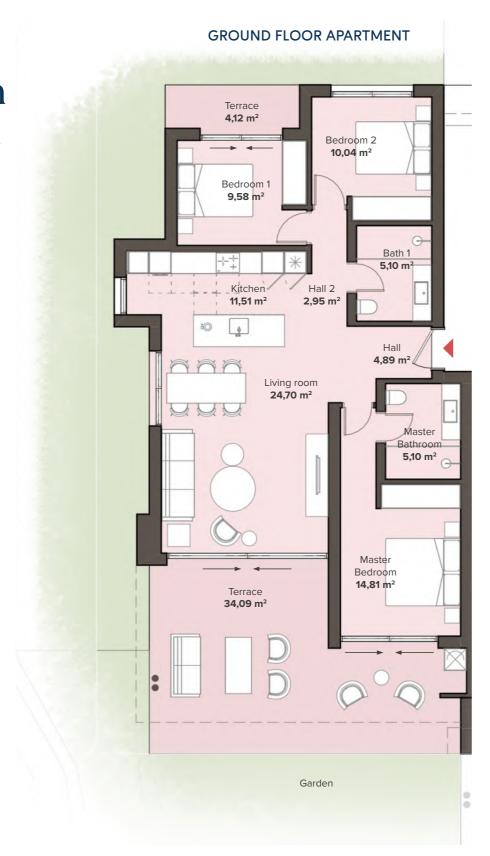

### **GROUND FLOOR APARTMENT**

#### **GROUND FLOOR APARTMENT**

## 3 Bedroom apartment

TYPE A1

## 3 Bedroom apartment

TYPE B1