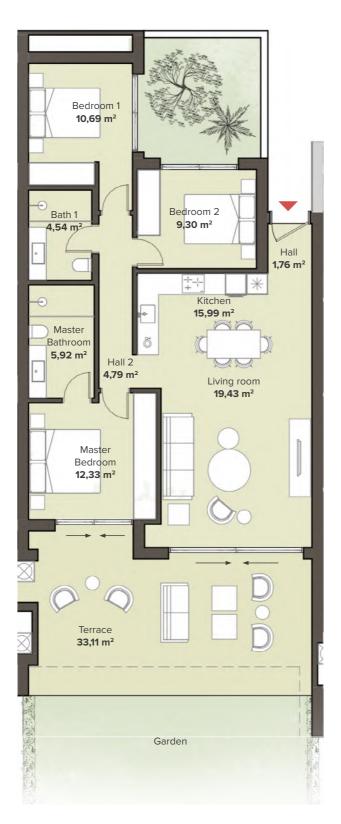

EDRO                          | TYPE A2 |                                  |  |
|   |                    | TYPE B2 TYPE A2 3 BEDROOM 2 BEDROOM APT. 401 APT. 402 |                                  | TYPE A1<br>3 BEDROOM<br>APT. 403 |                                  | TYPE A2<br>2 BEDROOM<br>APT. 404 |         | TYPE B2<br>3 BEDROOM<br>APT. 405 |  |
|   | BASEMENT / PARKING |                                                       |                                  |                                  |                                  |                                  |         |                                  |  |





### **GROUND FLOOR APARTMENT**

## 2 Bedroom apartment

TYPE A2















### Sunway Residence







#### **GROUND FLOOR APARTMENT**

## 3 Bedroom apartment

TYPE A1





## 3 Bedroom apartment

TYPE B1





## 3 Bedroom apartment

TYPE B2

















SECOND FLOOR PENTHOUSE SOLARIUM

3 Bedroom penthouse

TYPE C1





SECOND FLOOR PENTHOUSE SOLARIUM

3 Bedroom penthouse

TYPE C2



















### Sunway Residence

















# Bathrooms











# Payment Structure

ALL YOUR PAYMENTS ARE MADE TO THE BUILDER'S SPECIAL ACCOUNT AND ARE PROTECTED BY GUARANTEES

- 1 10,000 €
  To reserve a property
- PRIVATE CONTRACT

  30% + VAT upon receiving the construction license
- SECOND PAYMENT

  20% + VAT in 6 months after starting the construction
- **KEY DELIVERY** 50% + VAT





## **Quality Specifications**

#### **EXTERIORS**

- Gardens: Enjoy an exquisite natural setting in our beautiful gardens, designed to provide a serene and luxurious envi