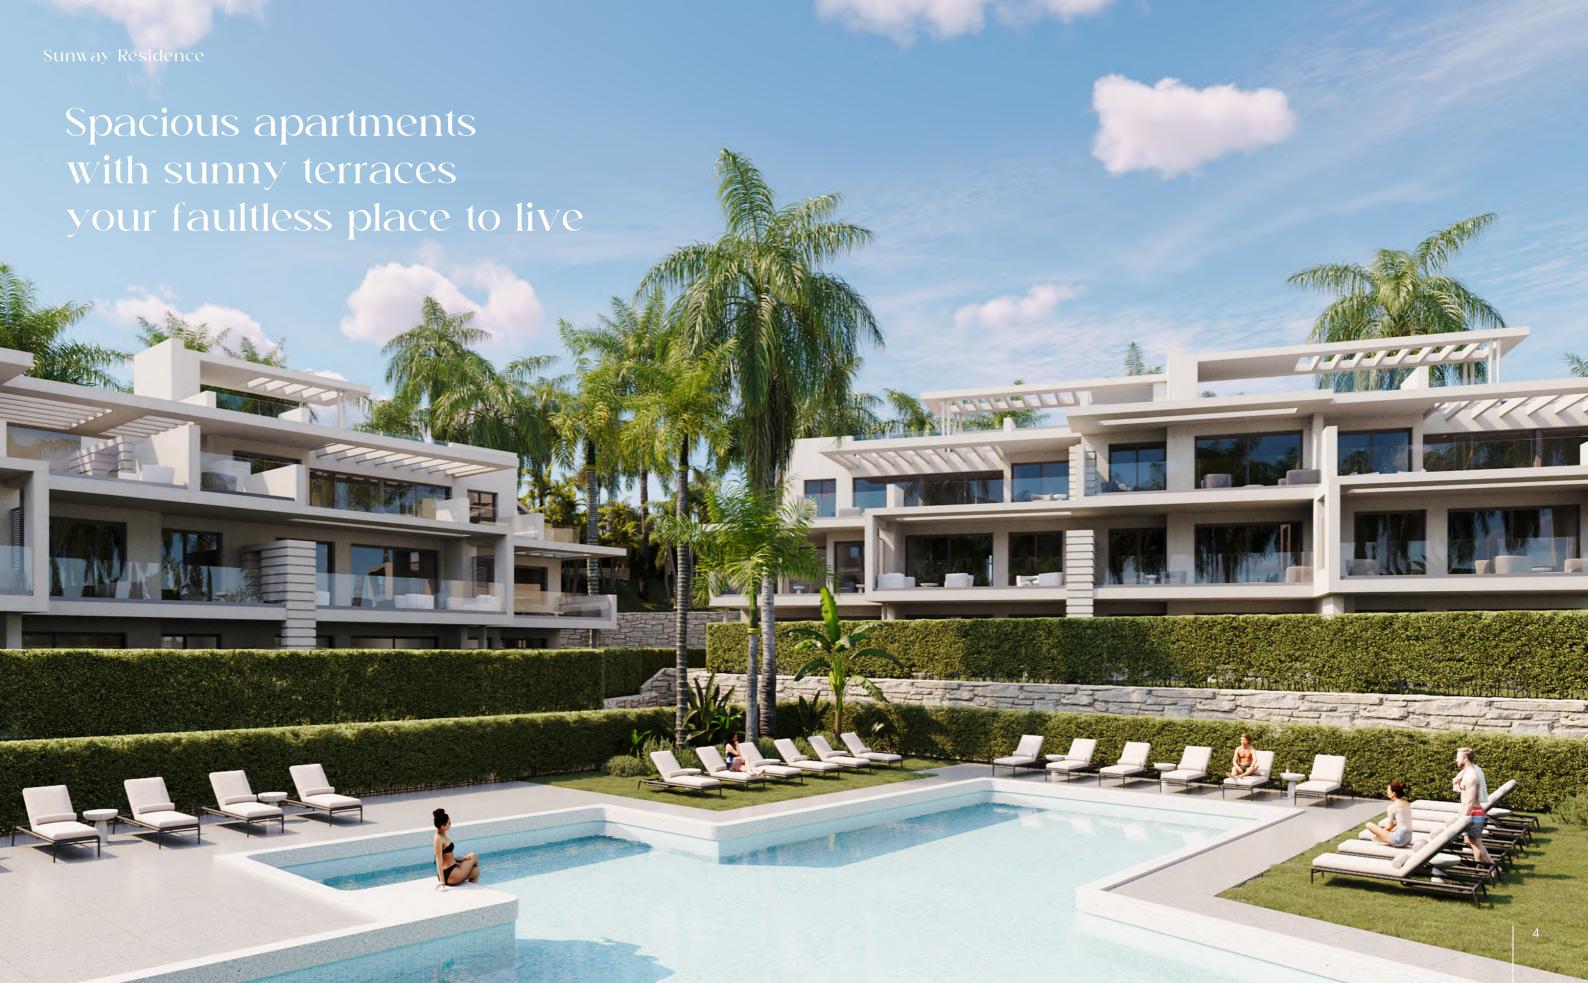

### Features

- Gated community with **48 apartments**
- Outdoor swimming pool with relaxation zone
- Apartments of 2 & 3 bedrooms and Penthouses
- Spacious private terraces
- Oversized windows
- 2 Bathrooms in every apartment
- Master en-suite bathroom
- Monetary security

### THE PRICE INCLUDES:

- ✓ Fully equipped kitchen & bathrooms
- ✔ Private underground parking & storage room

Discover your dream home in Estepona where comfort and coziness are in every corner. The new complex provides residents a unique lifestyle filled with comfort and sophistication.

### Welcome home! Your future starts here