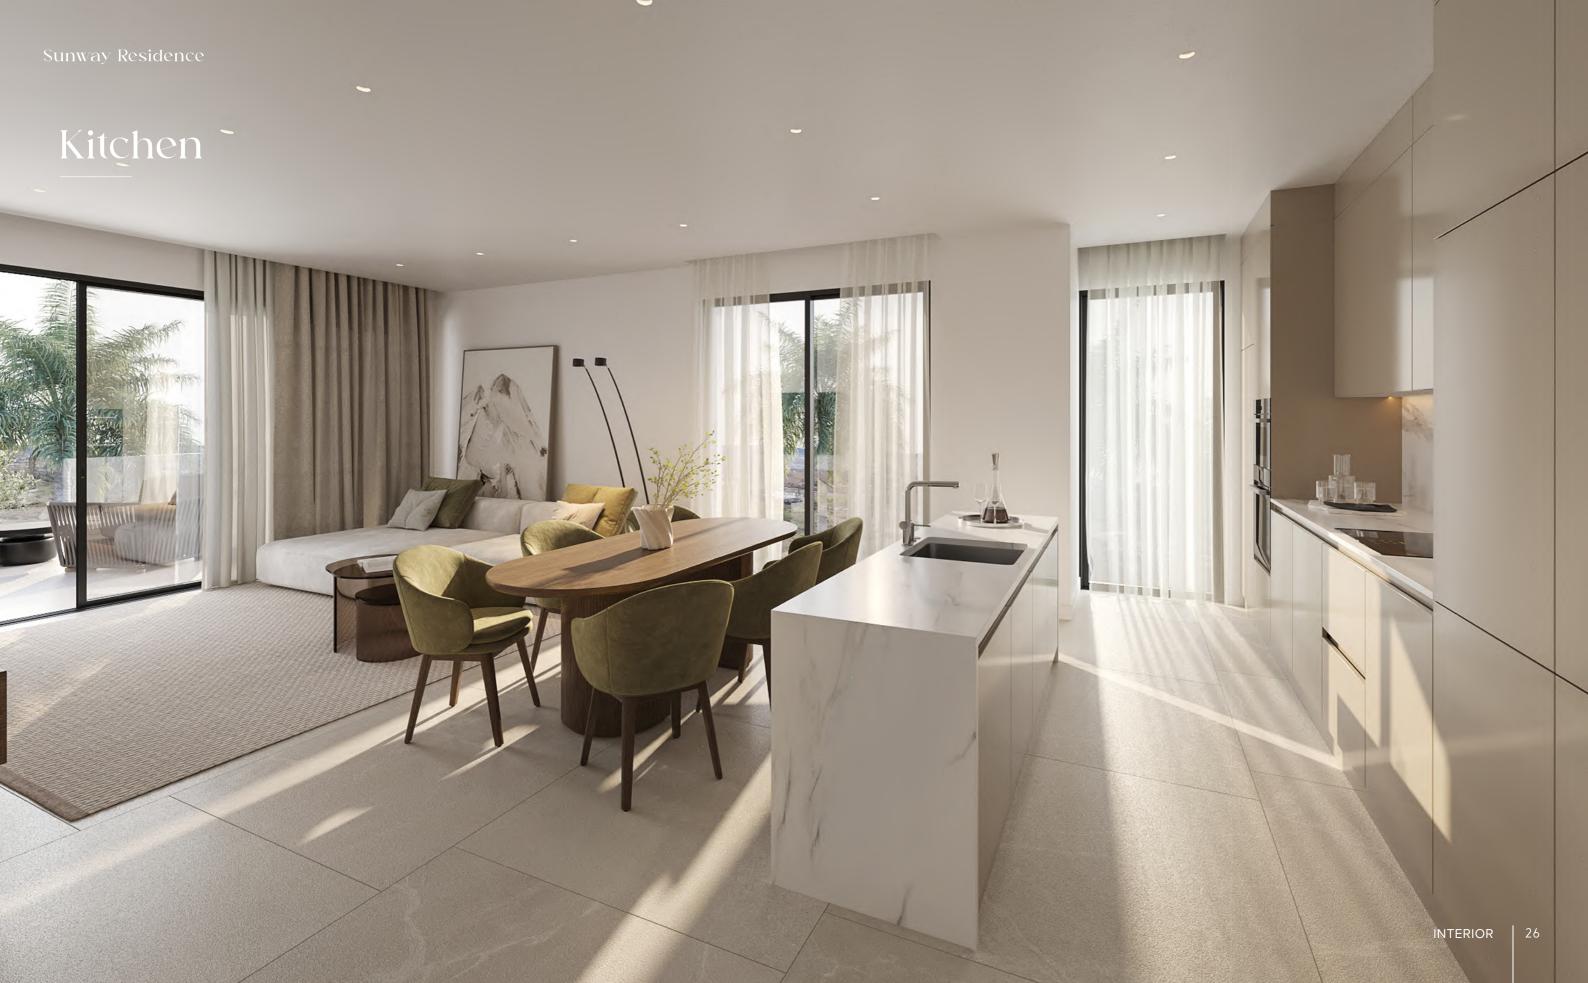

#### **KITCHENS**

• Equipment: The kitchens are fully furnished and equipped with high-end appliances from European brands. These kitchens are not only functional but are also designed to be a focal point of the home. The porcelain countertops offer a durable and easy-toclean surface, perfect for food preparation and family gatherings.