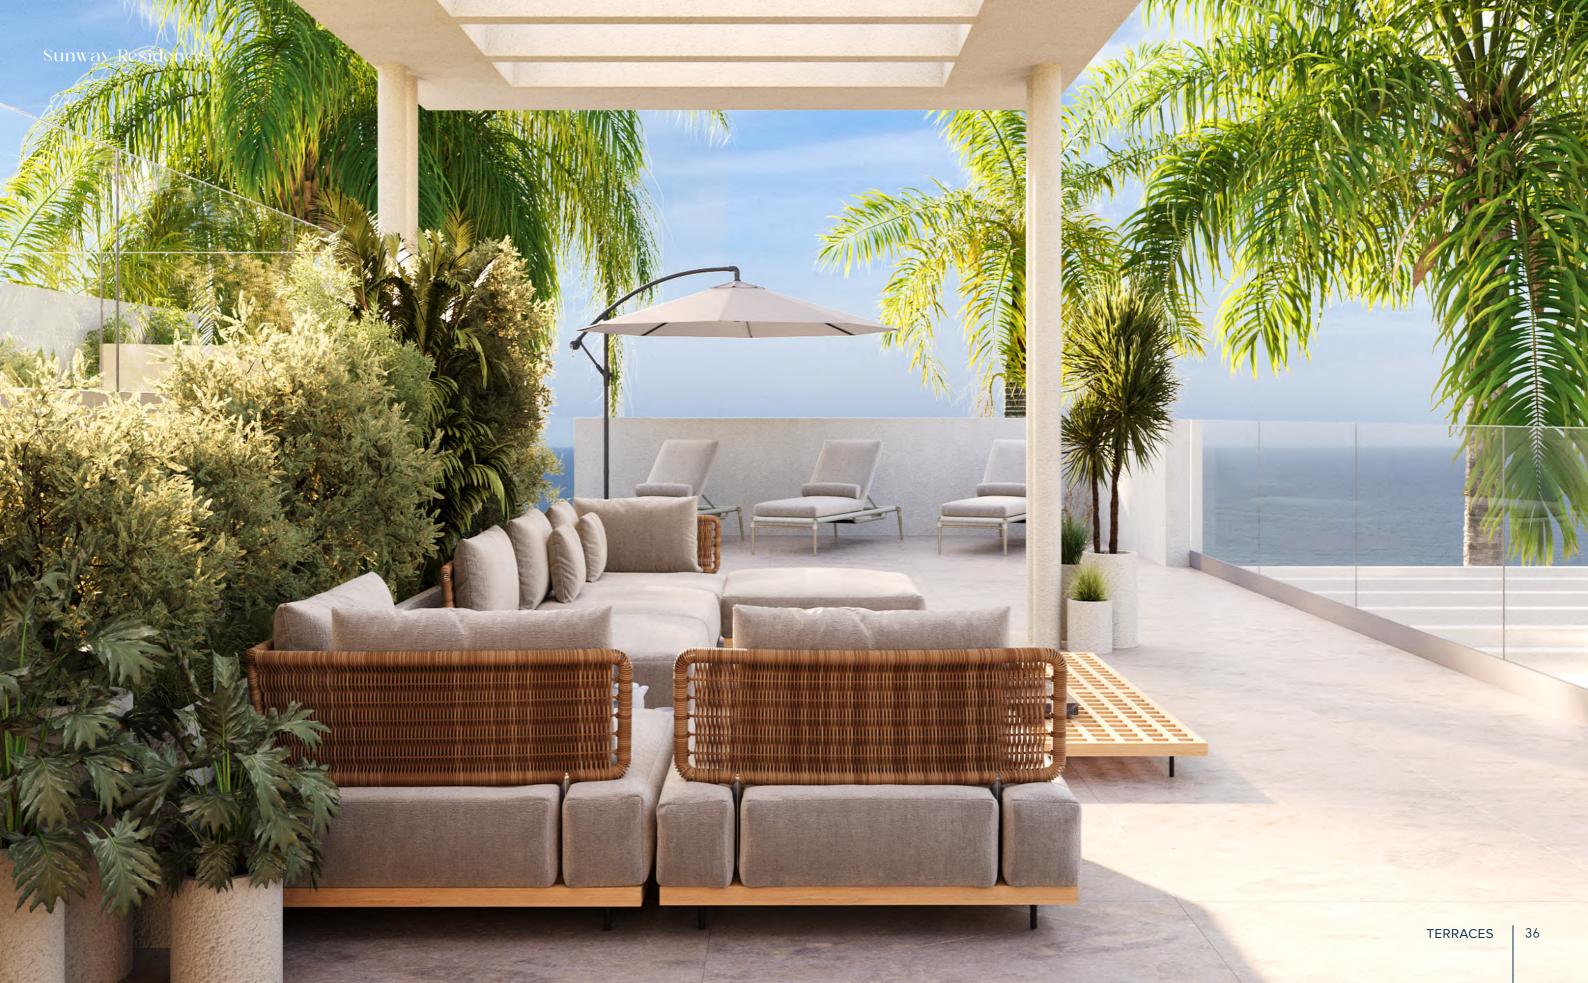

#### **EXTERIORS**

- Gardens: Enjoy an exquisite natural setting in our beautiful gardens, designed to provide a serene and luxurious environment. The pathways, made of reinforced concrete with a stone-like finish, combine durability with aesthetics. Additionally, the timed lighting system with low-energy LED lamps not only enhances the garden's night time beauty but also optimizes electricity consumption, contributing to environmental sustainability. The smart irrigation system ensures efficient water use, keeping the vegetation lush and vibrant at all times.
- Security: Security is paramount in this luxury development. Fully
  walled, the development features automatic gates for both vehicles
  and pedestrians, ensuring optimal access control and providing
  residents with peace of mind.
- Pool, Terraces and Common areas: The pool and terrace areas are designed for maximum comfort and safety. The large-format, non-slip porcelain flooring is not only aesthetically pleasing but also prevents accidents. The communal gardens provide picturesque views and calming atmosphere, with pedestrian paths inviting a leisurely stroll. The communal tropical garden and private gardens for the ground floor apartments ensure that each resident enjoys a green and welcoming environment, ideal for connecting with nature.