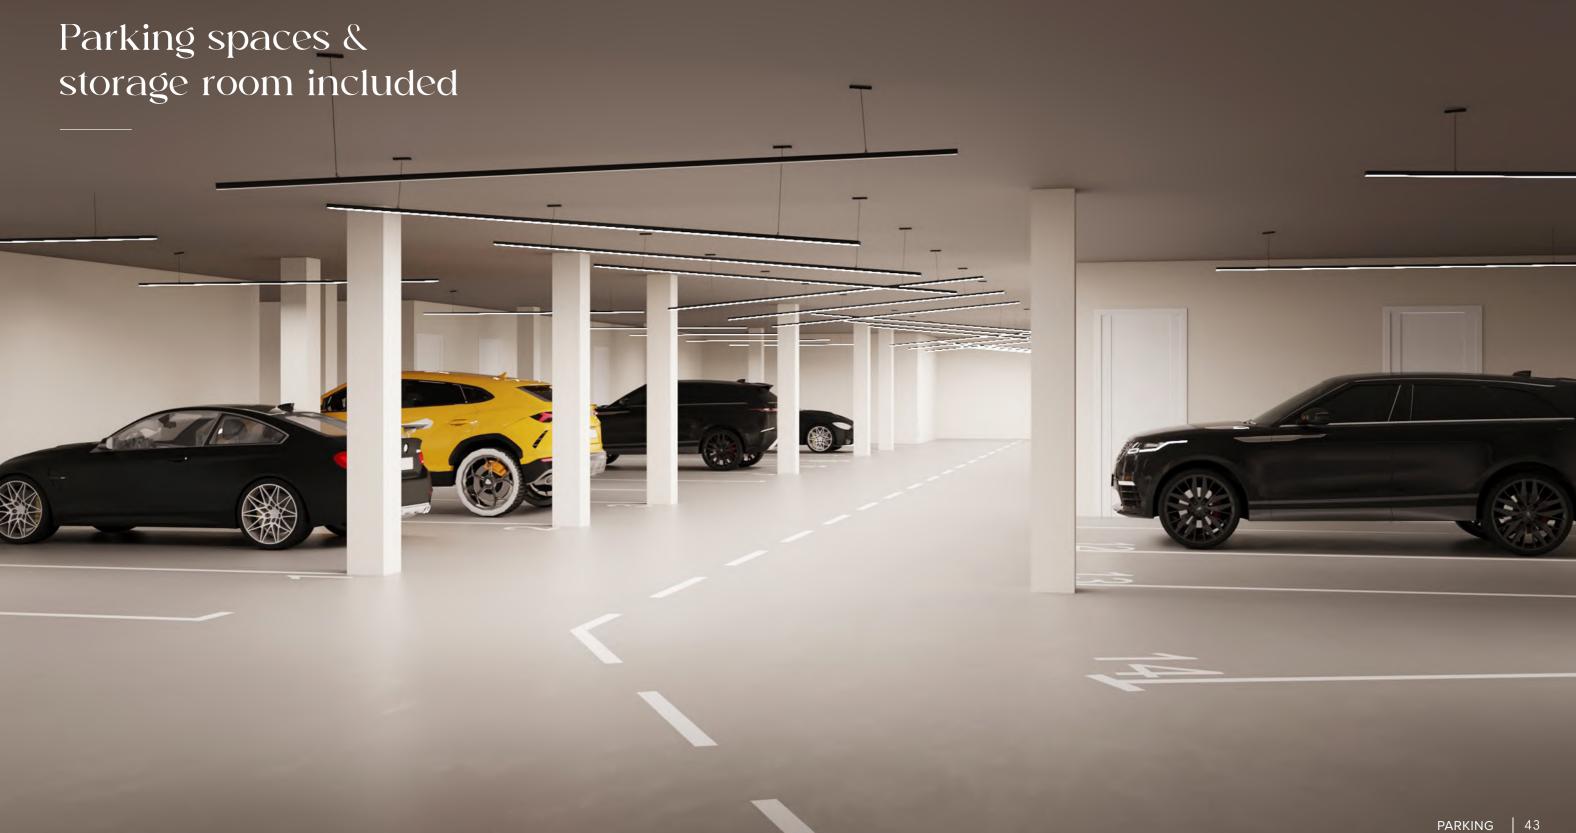

### THE PRICE INCLUDES:

- ✓ Fully equipped kitchen & bathrooms
- ✔ Private underground parking & storage room

Discover your dream home in Estepona where comfort and coziness are in every corner. The new complex provides residents a unique lifestyle filled with comfort and sophistication.

#### **BASEMENTS**

 Parking: The basement is designed with maximum attention to detail and functionality. The continuous quartz flooring ensures durability and a flawless appearance. The access ramps are carefully designed, avoiding any risk of damage to vehicles. The automatic access doors, operable by remote control, add an additional level of convenience and security, while motion sensors optimize light consumption, contributing to the building's energy efficiency. • Services: Each apartment has a parking space (penthouse has two parking spaces) and all have a storage room with lighting and a double socket, offering additional storage space. The parking area is also prepared (preinstalled) for the possibility for the comfortable installation of the car electricity charger. The basement ventilation system prevents the accumulation of moisture and odors, ensuring a fresh and clean environment. The LED lighting, controlled by motion sensors, ensures that energy consumption is kept to a minimum, while the smoke extraction and fire detection systems ensure safety at all times. The fire extinguishing system, equipped with an exclusive water tank and steel pipe network, ensures a quick and efficient response in case of emergency.