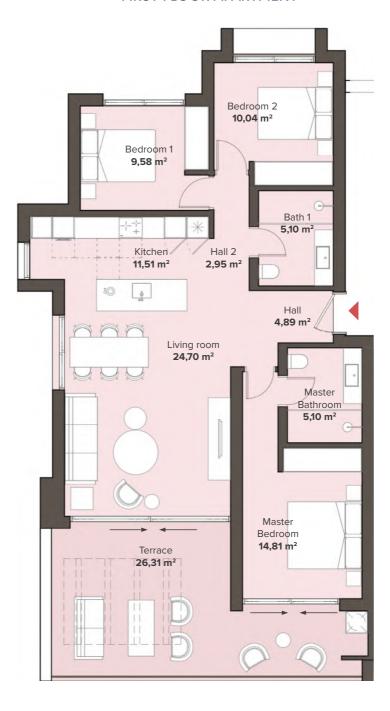

### **GROUND FLOOR APARTMENT**

#### **GROUND FLOOR APARTMENT**

## 3 Bedroom apartment

TYPE A1

## 3 Bedroom apartment

TYPE B1