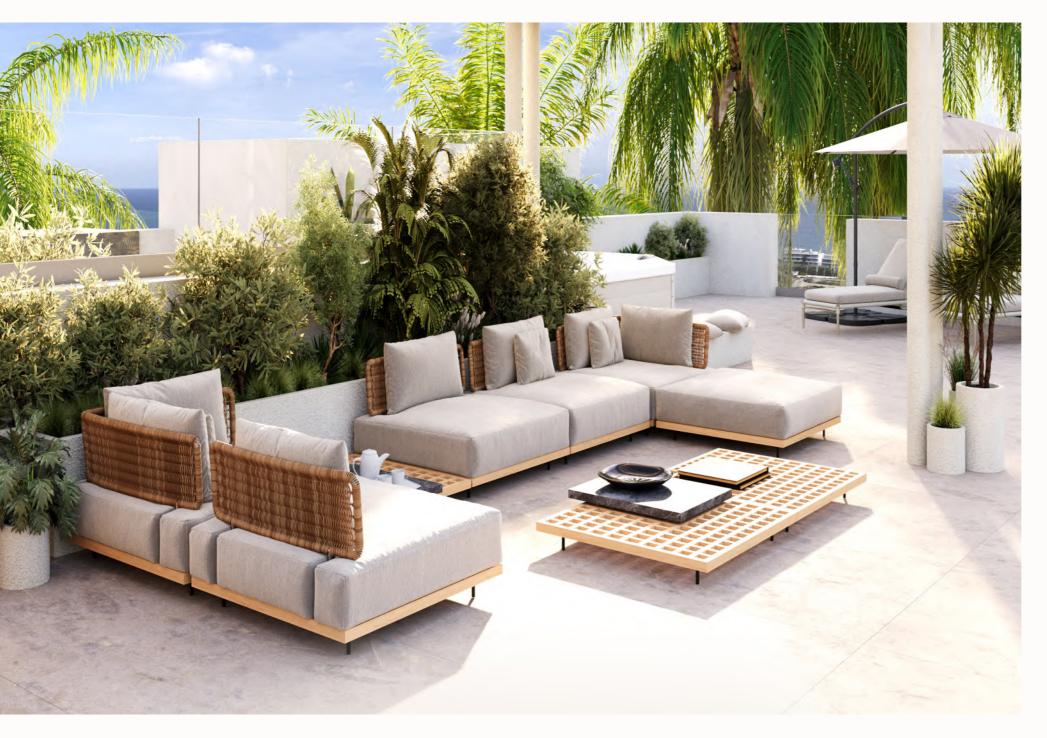

#### **EXTERIORS**

- Gardens: Enjoy an exquisite natural setting in our beautiful gardens, designed to provide a serene and luxurious environment. The pathways, made of reinforced concrete with a stone-like finish, combine durability with aesthetics. Additionally, the timed lighting system with low-energy LED lamps not only enhances the garden's night time beauty but also optimizes electricity consumption, contributing to environmental sustainability. The smart irrigation system ensures efficient water use, keeping the vegetation lush and vibrant at all times.
- Security: Security is paramount in this luxury development. Fully
  walled, the development features automatic gates for both vehicles
  and pedestrians, ensuring optimal access control and providing
  residents with peace of mind.
- Pool, Terraces and Common areas: The pool and terrace areas are designed for maximum comfort and safety. The large-format, non-slip porcelain flooring is not only aesthetically pleasing but also prevents accidents. The communal gardens provide picturesque views and calming atmosphere, with pedestrian paths inviting a leisurely stroll. The communal tropical garden and private gardens for the ground floor apartments ensure that each resident enjoys a green and welcoming environment, ideal for connecting with nature.