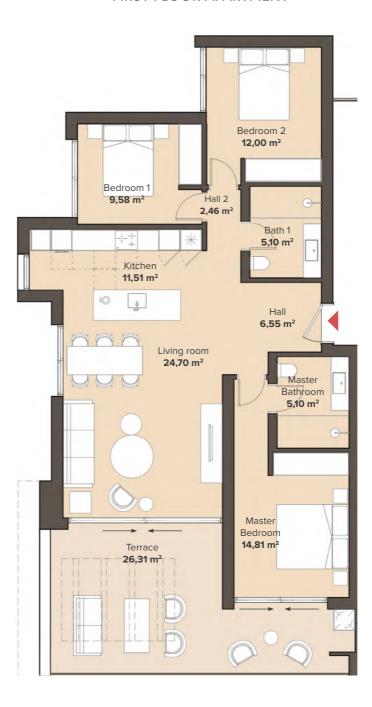

|
|   |                    | TYPE B2 TYPE A2 3 BEDROOM 2 BEDROOM APT. 401 APT. 402 |                                  | TYPE A1<br>3 BEDROOM<br>APT. 403 |                                  | TYPE A2<br>2 BEDROOM<br>APT. 404 |         | TYPE B2<br>3 BEDROOM<br>APT. 405 |  |
|   | BASEMENT / PARKING |                                                       |                                  |                                  |                                  |                                  |         |                                  |  |





### **GROUND FLOOR APARTMENT**

## 2 Bedroom apartment

TYPE A2















### Sunway Residence







#### **GROUND FLOOR APARTMENT**

## 3 Bedroom apartment

TYPE A1





## 3 Bedroom apartment

TYPE B1





## 3 Bedroom apartment

TYPE B2

















SECOND FLOOR PENTHOUSE SOLARIUM

3 Bedroom penthouse

TYPE C1





SECOND FLOOR PENTHOUSE SOLARIUM

3 Bedroom penthouse

TYPE C2



















### Sunway Residence

















# Bathrooms











# Payment Structure

ALL YOUR PAYMENTS ARE MADE TO THE BUILDER'S SPECIAL ACCOUNT AND ARE PROTECTED BY GUARANTEES

- 1 10,000 €
  To reserve a property
- PRIVATE CONTRACT

  30% + VAT upon receiving the construction license
- SECOND PAYMENT

  20% + VAT in 6 months after starting the construction
- **KEY DELIVERY** 50% + VAT





## **Quality Specifications**

#### **EXTERIORS**

- Gardens: Enjoy an exquisite natural setting in our beautiful gardens, designed to provide a serene and luxurious environment. The pathways, made of reinforced concrete with a stone-like finish,