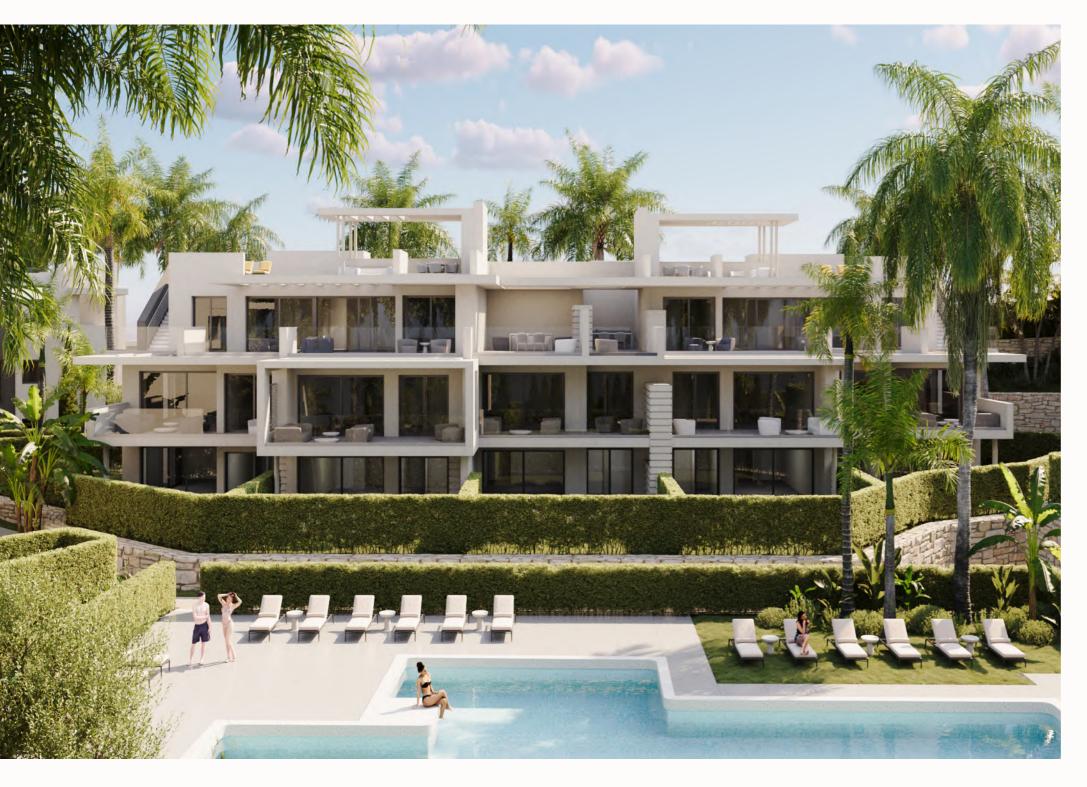

### Features

- Gated community with **48 apartments**
- Outdoor swimming pool with relaxation zone
- Apartments of 2 & 3 bedrooms and Penthouses
- Spacious private terraces
- Oversized windows
- 2 Bathrooms in every apartment
- Master en-suite bathroom
- Monetary security

#### **EXTERIORS**

- Gardens: Enjoy an exquisite natural setting in our beautiful gardens, designed to provide a serene and luxurious environment. The pathways, made of reinforced concrete with a stone-like finish, combine durability with aesthetics. Additionally, the timed lighting system with low-energy LED lamps not only enhances the garden's night time beauty but also optimizes electricity consumption, contributing to environmental sustainability. The smart irrigation system ensures efficient water use, keeping the vegetation lush and vibrant at all times.
- Security: Security is paramount in this luxury development. Fully
  walled, the development features automatic gates for both vehicles
  and pedestrians, ensuring optimal access control and providing
  residents with peace of mind.
- Pool, Terraces and Common areas: The pool and terrace areas are designed for maximum comfort and safety. The large-format, non-slip porcelain flooring is not only aesthetically pleasing but also prevents accidents. The communal gardens provide picturesque views and calming atmosphere, with pedestrian paths inviting a leisurely stroll. The communal tropical garden and private gardens for the ground floor apartments ensure that each resident enjoys a green and welcoming environment, ideal for connecting with nature.