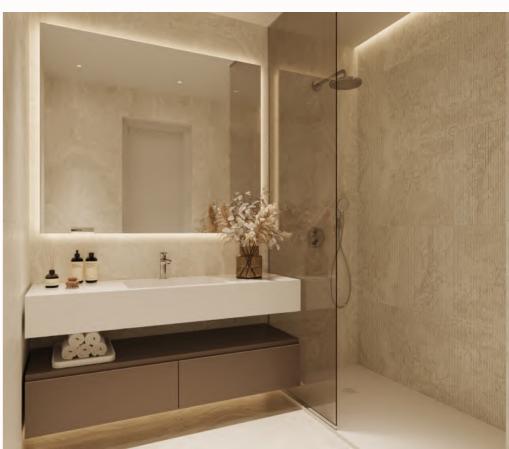

# Bathrooms

#### **BATHROOMS**

• Finishes and Sanitary Ware: The bathrooms are lined with top-quality porcelain tiles, ensuring durability and superior aesthetics. Mechanical ventilation ensures a fresh and moisturefree environment. The modern and high-quality European design faucets add a touch of sophistication. The white solid surface sinks and anti-fog mirrors, combine functionality and style. All bathrooms with electric underfloor heating, providing a warm and pleasant environment.