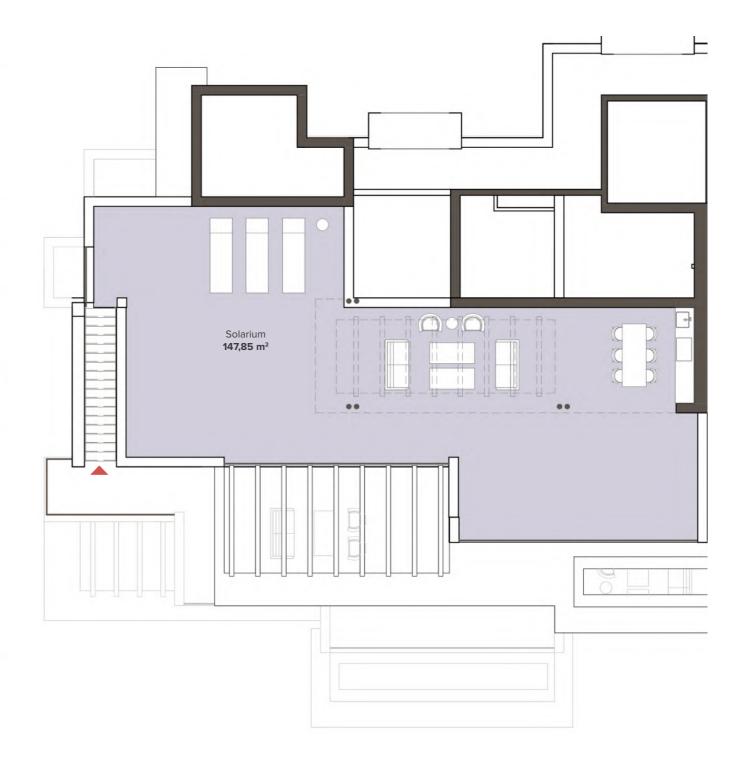

## 3 Bedroom apartment

TYPE B2

SECOND FLOOR PENTHOUSE SOLARIUM

3 Bedroom penthouse

TYPE C1

SECOND FLOOR PENTHOUSE SOLARIUM

3 Bedroom penthouse

TYPE C2