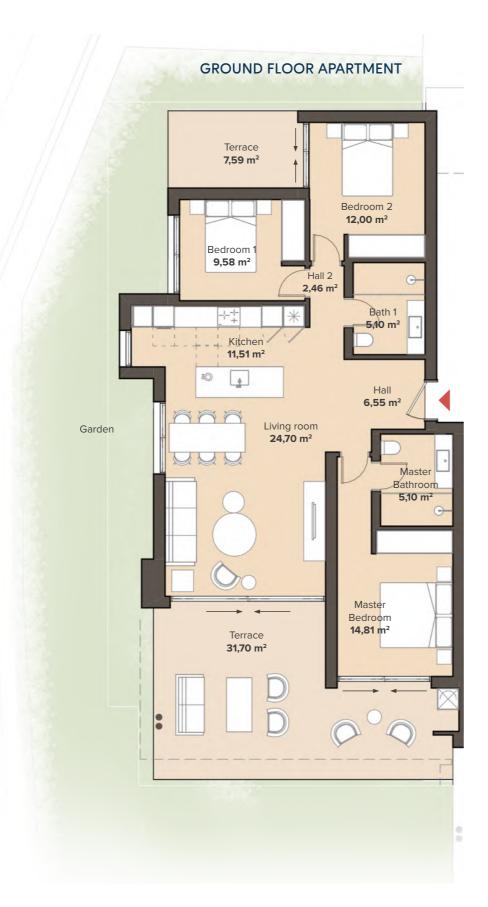

|  |
|   |                    | TYPE B2 TYPE A2 3 BEDROOM 2 BEDROOM APT. 401 APT. 402 |                                  | TYPE A1<br>3 BEDROOM<br>APT. 403 |                                  | TYPE A2<br>2 BEDROOM<br>APT. 404 |         | TYPE B2<br>3 BEDROOM<br>APT. 405 |  |
|   | BASEMENT / PARKING |                                                       |                                  |                                  |                                  |                                  |         |                                  |  |





### **GROUND FLOOR APARTMENT**

## 2 Bedroom apartment

TYPE A2















### Sunway Residence







#### **GROUND FLOOR APARTMENT**

## 3 Bedroom apartment

TYPE A1





## 3 Bedroom apartment

TYPE B1





## 3 Bedroom apartment

TYPE B2

















SECOND FLOOR PENTHOUSE SOLARIUM

3 Bedroom penthouse

TYPE C1





SECOND FLOOR PENTHOUSE SOLARIUM

3 Bedroom penthouse

TYPE C2



















### Sunway Residence

















# Bathrooms











# Payment Structure

ALL YOUR PAYMENTS ARE MADE TO THE BUILDER'S SPECIAL ACCOUNT AND ARE PROTECTED BY GUARANTEES

- 1 10,000 €
  To reserve a property
- PRIVATE CONTRACT

  30% + VAT upon receiving the construction license
- SECOND PAYMENT

  20% + VAT in 6 months after starting the construction
- **KEY DELIVERY** 50% + VAT





## **Quality Specifications**

#### **EXTERIORS**

- Gardens: Enjoy an exquisite natural setting in our beautiful gardens, designed to provide a serene and luxurious environment. The pathways, made of reinforced concrete with a stone-like finis