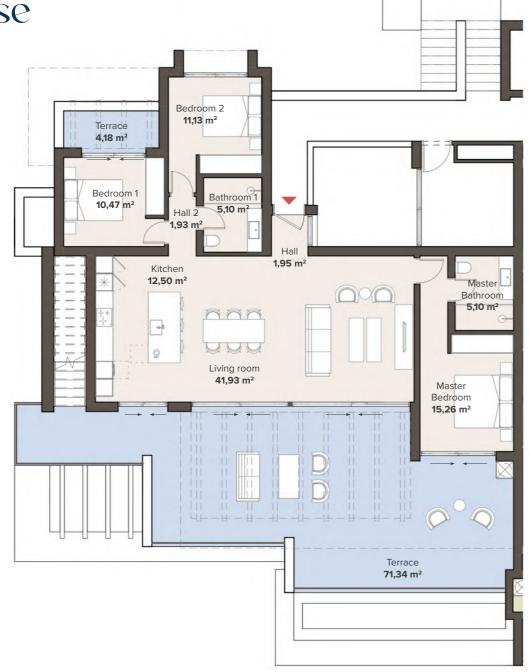

## 3 Bedroom apartment

TYPE B2

SECOND FLOOR PENTHOUSE SOLARIUM

3 Bedroom penthouse

TYPE C1

SECOND FLOOR PENTHOUSE SOLARIUM

3 Bedroom penthouse

TYPE C2