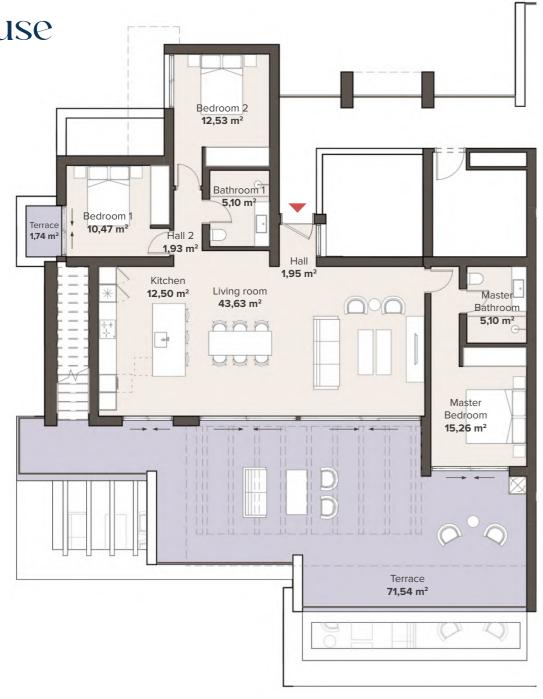

## 3 Bedroom apartment

TYPE B2

SECOND FLOOR PENTHOUSE SOLARIUM

3 Bedroom penthouse

TYPE C1

SECOND FLOOR PENTHOUSE SOLARIUM

3 Bedroom penthouse

TYPE C2