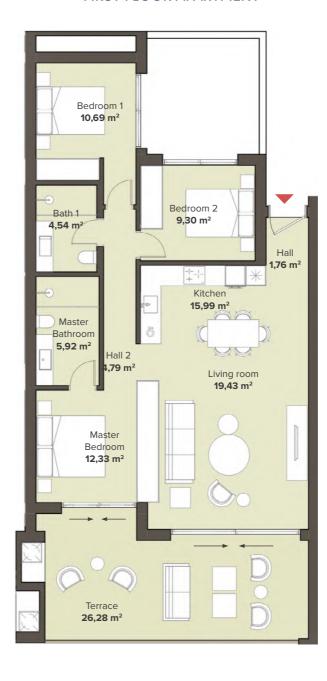

RO                          | TYPE A2 |                                  |  |
|   |                    | TYPE B2 TYPE A2 3 BEDROOM 2 BEDROOM APT. 401 APT. 402 |                                  | TYPE A1<br>3 BEDROOM<br>APT. 403 |                                  | TYPE A2<br>2 BEDROOM<br>APT. 404 |         | TYPE B2<br>3 BEDROOM<br>APT. 405 |  |
|   | BASEMENT / PARKING |                                                       |                                  |                                  |                                  |                                  |         |                                  |  |





### **GROUND FLOOR APARTMENT**

## 2 Bedroom apartment

TYPE A2















### Sunway Residence







#### **GROUND FLOOR APARTMENT**

## 3 Bedroom apartment

TYPE A1





## 3 Bedroom apartment

TYPE B1





## 3 Bedroom apartment

TYPE B2

















SECOND FLOOR PENTHOUSE SOLARIUM

3 Bedroom penthouse

TYPE C1





SECOND FLOOR PENTHOUSE SOLARIUM

3 Bedroom penthouse

TYPE C2



















### Sunway Residence

















# Bathrooms











# Payment Structure

ALL YOUR PAYMENTS ARE MADE TO THE BUILDER'S SPECIAL ACCOUNT AND ARE PROTECTED BY GUARANTEES

- 1 10,000 €
  To reserve a property
- PRIVATE CONTRACT

  30% + VAT upon receiving the construction license
- SECOND PAYMENT

  20% + VAT in 6 months after starting the construction
- **KEY DELIVERY** 50% + VAT





## **Quality Specifications**

#### **EXTERIORS**

- Gardens: Enjoy an exquisite natural setting in our beautiful gardens, designed to provide a serene and luxurious enviro