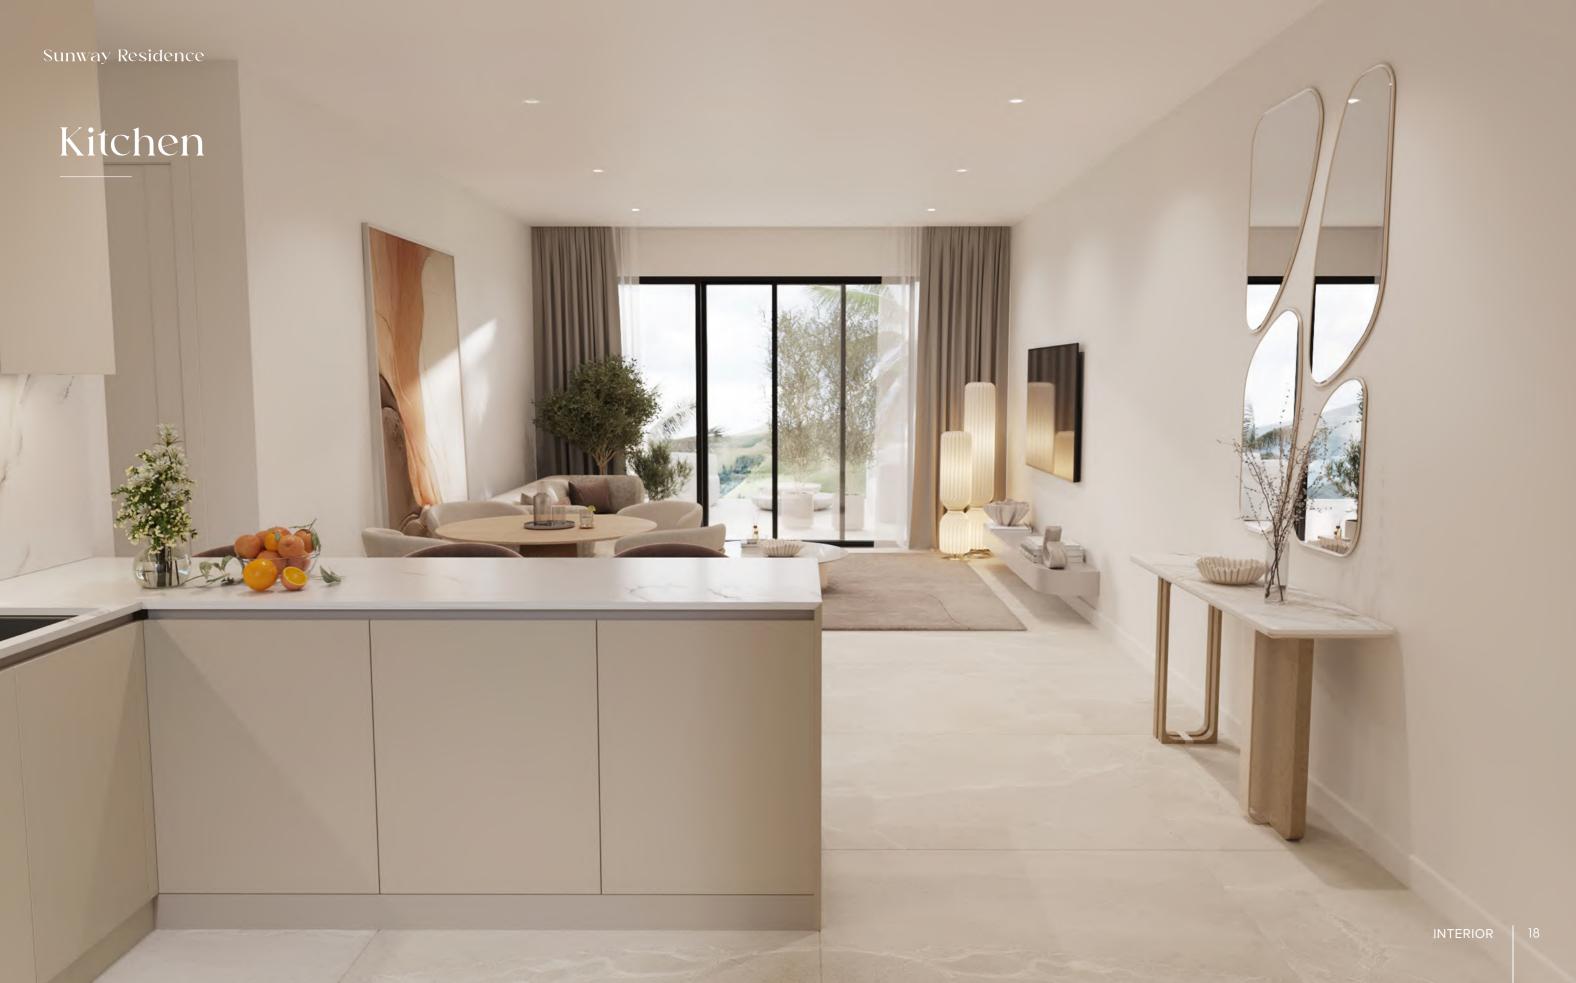

#### **KITCHENS**

• Equipment: The kitchens are fully furnished and equipped with high-end appliances from European brands. These kitchens are not only functional but are also designed to be a focal point of the home. The porcelain countertops offer a durable and easy-toclean surface, perfect for food preparation and family gatherings.