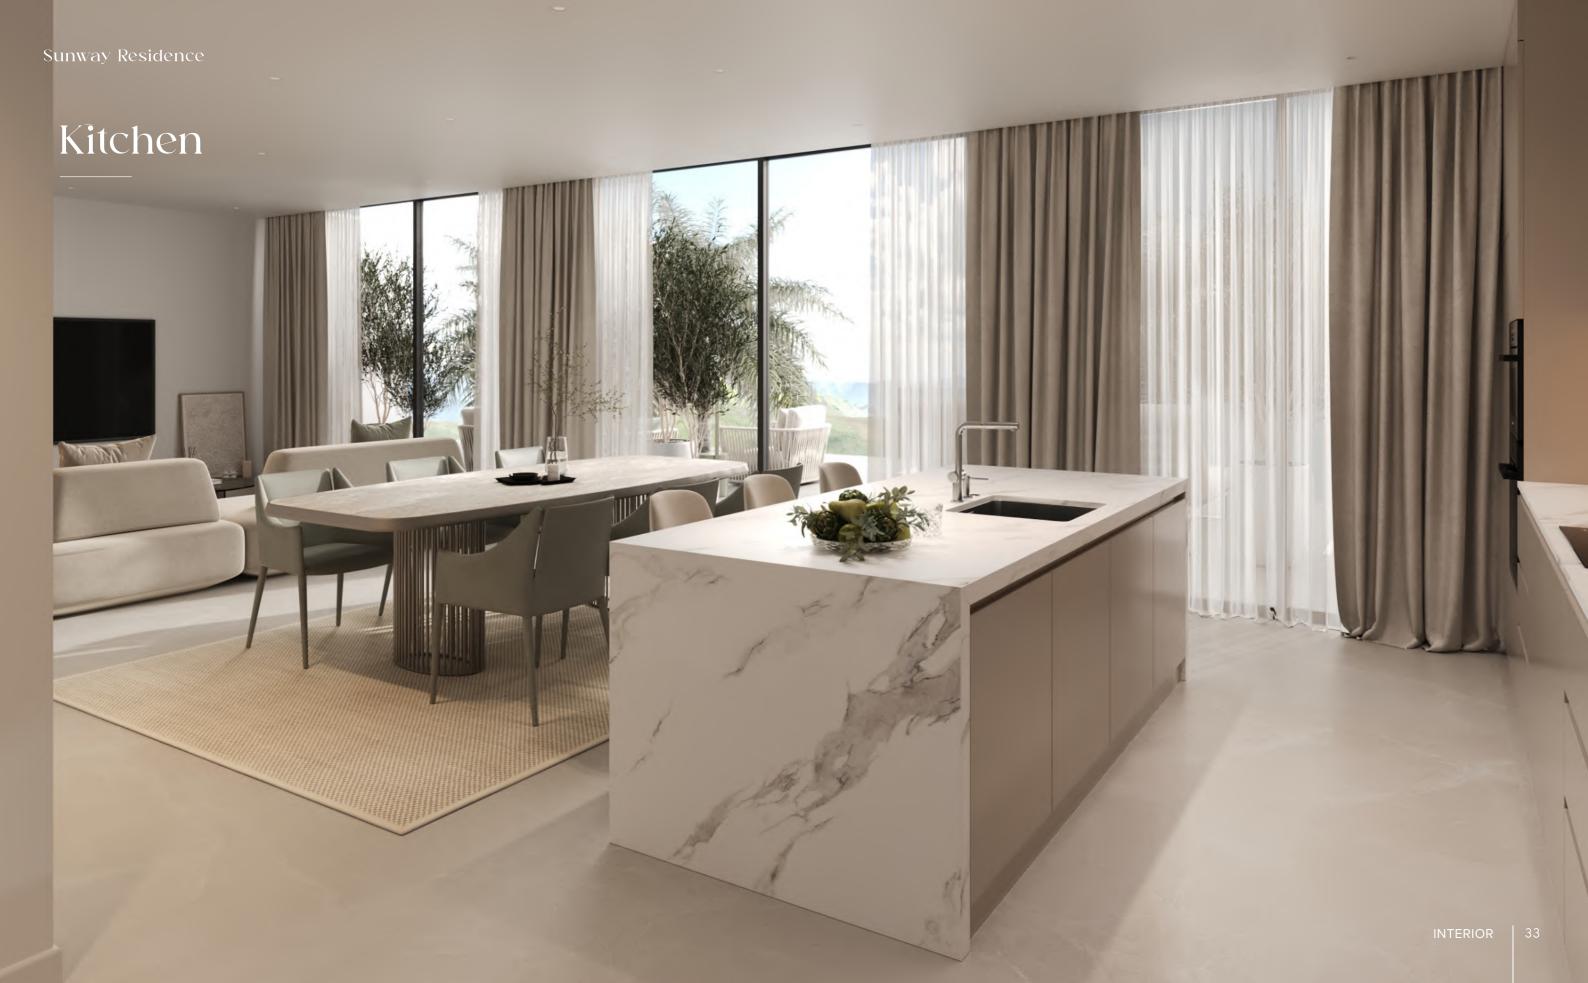

#### **KITCHENS**

• Equipment: The kitchens are fully furnished and equipped with high-end appliances from European brands. These kitchens are not only functional but are also designed to be a focal point of the home. The porcelain countertops offer a durable and easy-toclean surface, perfect for food preparation and family gatherings.