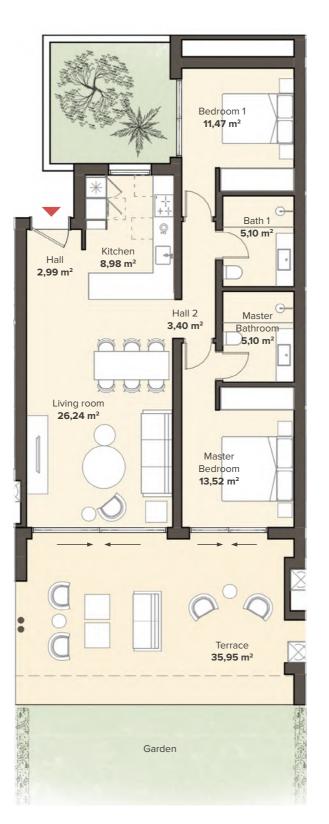

TYPE A2<br>2 BEDROOM<br>APT. 412 | OM 3 BEDROOM                     |                                  | 2 BEDRO                          | TYPE A2 |                                  |  |
|   |                    | TYPE B2 TYPE A2 3 BEDROOM 2 BEDROOM APT. 401 APT. 402 |                                  | TYPE A1<br>3 BEDROOM<br>APT. 403 |                                  | TYPE A2<br>2 BEDROOM<br>APT. 404 |         | TYPE B2<br>3 BEDROOM<br>APT. 405 |  |
|   | BASEMENT / PARKING |                                                       |                                  |                                  |                                  |                                  |         |                                  |  |





### **GROUND FLOOR APARTMENT**

## 2 Bedroom apartment

TYPE A2















### Sunway Residence







#### **GROUND FLOOR APARTMENT**

## 3 Bedroom apartment

TYPE A1





## 3 Bedroom apartment

TYPE B1





## 3 Bedroom apartment

TYPE B2

















SECOND FLOOR PENTHOUSE SOLARIUM

3 Bedroom penthouse

TYPE C1





SECOND FLOOR PENTHOUSE SOLARIUM

3 Bedroom penthouse

TYPE C2



















### Sunway Residence

















# Bathrooms











# Payment Structure

ALL YOUR PAYMENTS ARE MADE TO THE BUILDER'S SPECIAL ACCOUNT AND ARE PROTECTED BY GUARANTEES

- 1 10,000 €
  To reserve a property
- PRIVATE CONTRACT

  30% + VAT upon receiving the construction license
- SECOND PAYMENT

  20% + VAT in 6 months after starting the construction
- **KEY DELIVERY** 50% + VAT





## **Quality Specifications**

#### **EXTERIORS**

- Gardens: