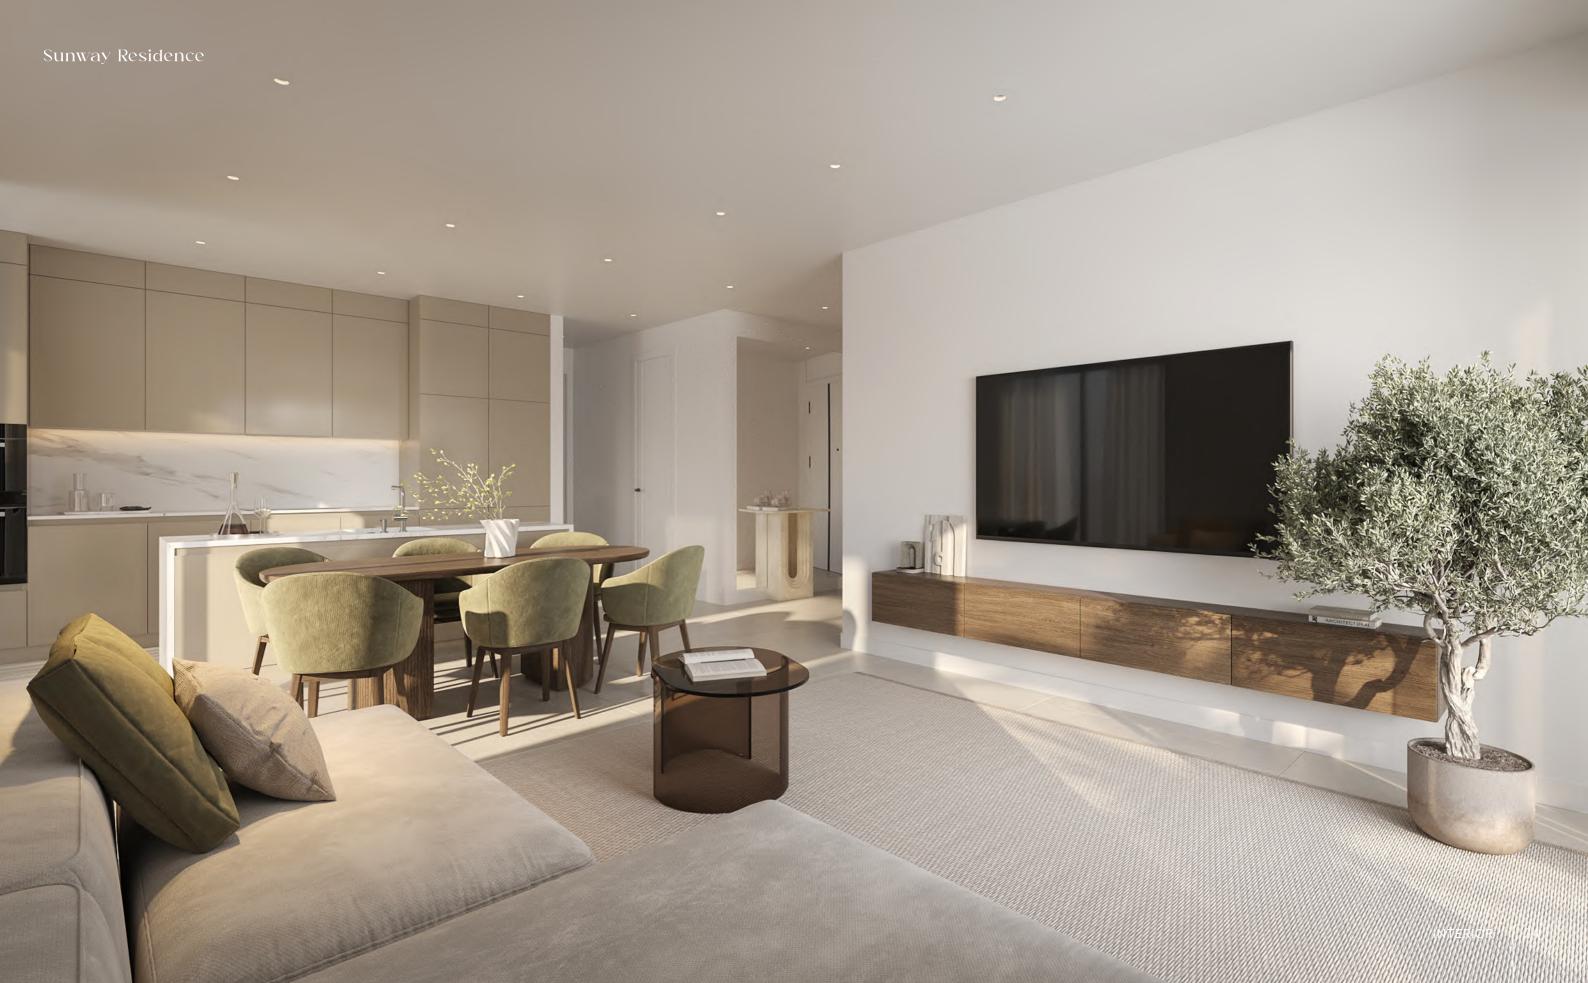

#### **KITCHENS**

• Equipment: The kitchens are fully furnished and equipped with high-end appliances from European brands. These kitchens are not only functional but are also designed to be a focal point of the home. The porcelain countertops offer a durable and easy-toclean surface, perfect for food preparation and family gatherings.