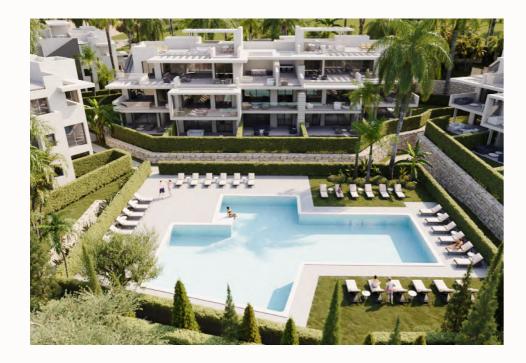

### Features

- Gated community with **48 apartments**
- Outdoor swimming pool with relaxation zone
- Apartments of 2 & 3 bedrooms and Penthouses
- Spacious private terraces
- Oversized windows
- 2 Bathrooms in every apartment
- Master en-suite bathroom
- Monetary security

#### **EXTERIORS**

- Gardens: Enjoy an exquisite natural setting in our beautiful gardens, designed to provide a serene and luxurious environment. The pathways, made of reinforced concrete with a stone-like finish, combine durability with aesthetics. Additionally, the timed lighting system with low-energy LED lamps not only enhances the garden's night time beauty but also optimizes electricity consumption, contributing to environmental sustainability. The smart irrigation system ensures efficient water use, keeping the vegetation lush and vibrant at all times.
- Security: Security is paramount in this luxury development. Fully
  walled, the development features automatic gates for both vehicles
  and pedestrians, ensuring optimal access control and providing
  residents with peace of mind.
- Pool, Terraces and Common areas: The pool and terrace areas are designed for maximum comfort and safety. The large-format, non-slip porcelain flooring is not only aesthetically pleasing but also prevents accidents. The communal gardens provide picturesque views and calming atmosphere, with pedestrian paths inviting a leisurely stroll. The communal tropical garden and private gardens for the ground floor apartments ensure that each resident enjoys a green and welcoming environment, ideal for connecting with nature.