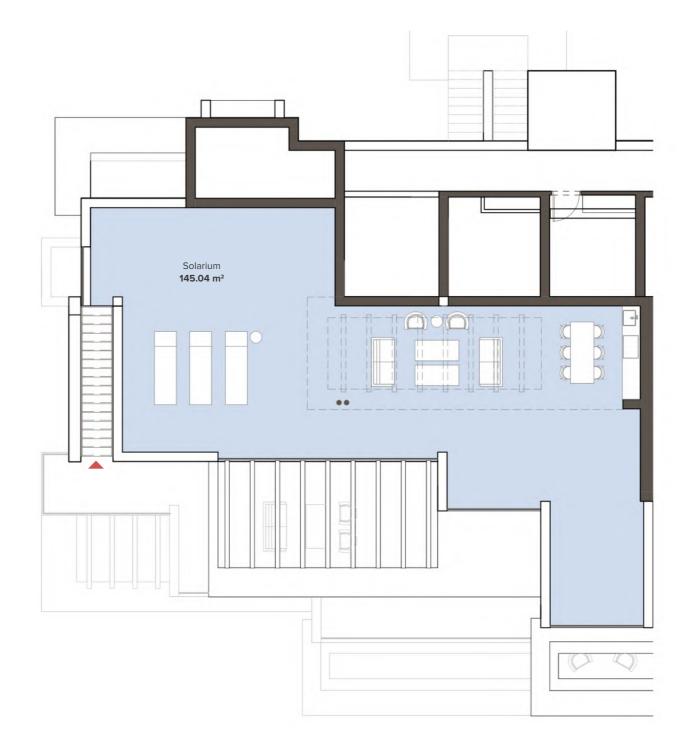

## 3 Bedroom apartment

TYPE B2

SECOND FLOOR PENTHOUSE SOLARIUM

3 Bedroom penthouse

TYPE C1

SECOND FLOOR PENTHOUSE SOLARIUM

3 Bedroom penthouse

TYPE C2